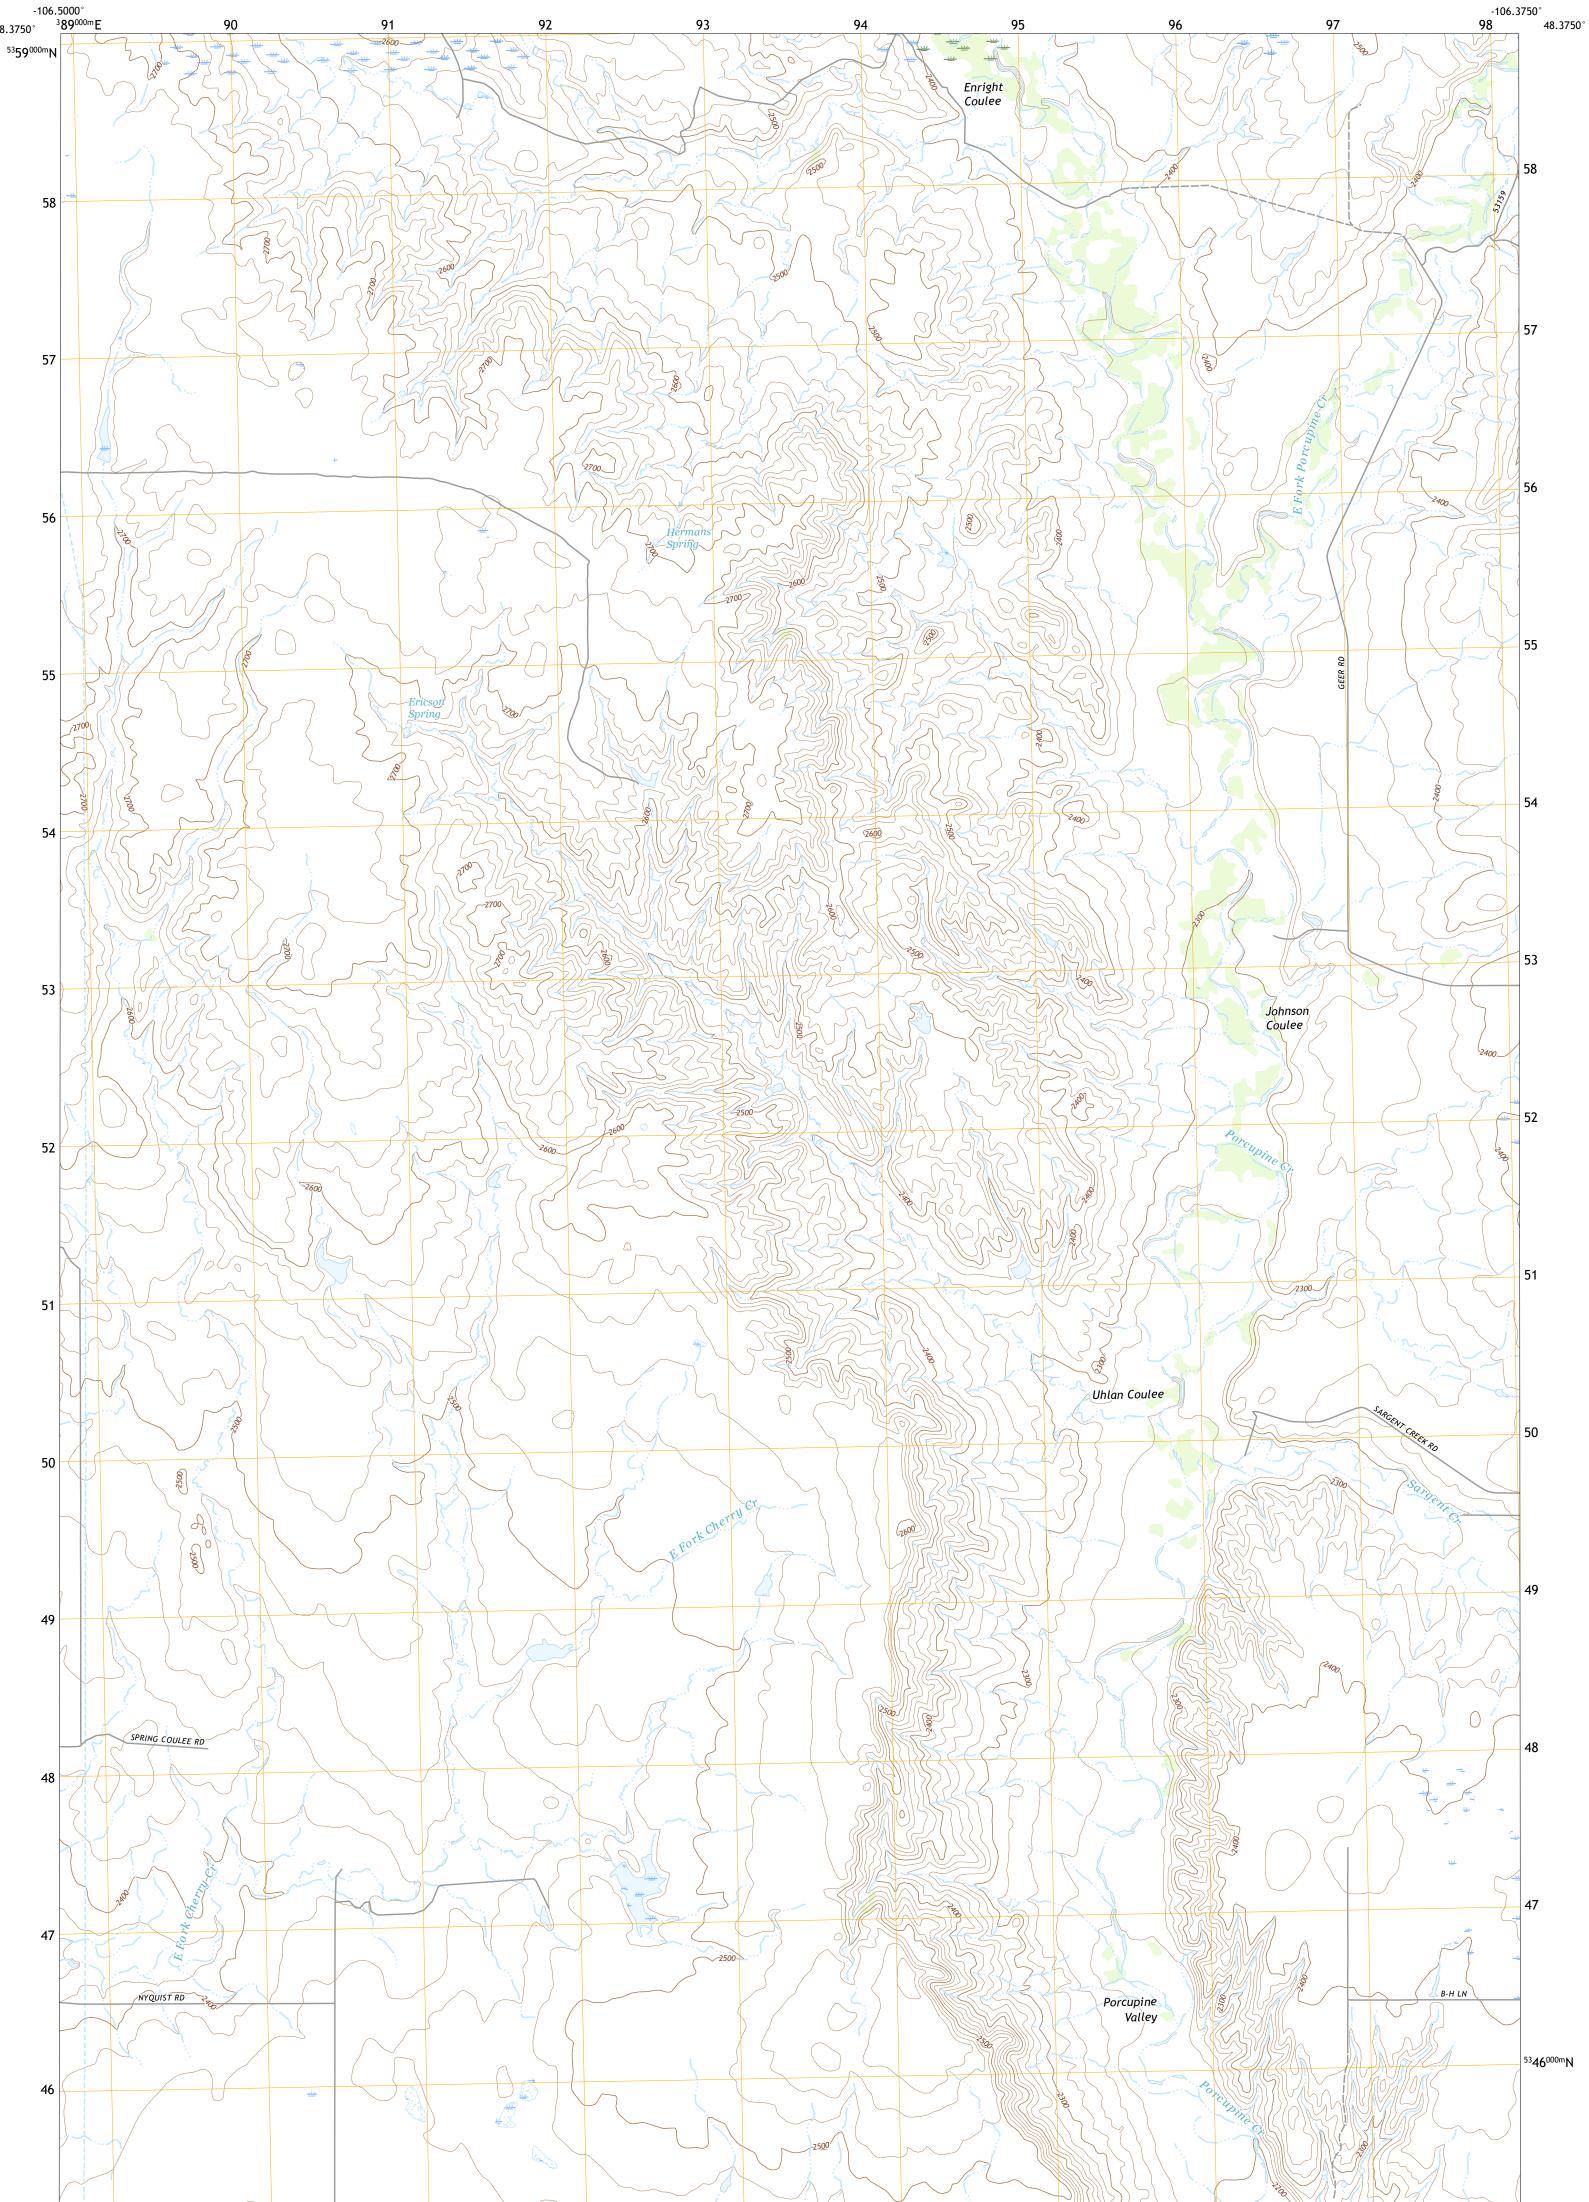

UHLAN COULEE QUADRANGLE MONTANA - VALLEY COUNTY 7.5-MINUTE SERIES

Produced by the United States Geological Survey North American Datum of 1983 (NAD83) World Geodetic System of 1984 (WGS84). Projection and 1 000-meter grid:Universal Transverse Mercator, Zone 13U This map is not a legal document. Boundaries may be generalized for this map scale. Private lands within government reservations may not be shown. Obtain permission before entering private lands.

Imagery......NAIP, October 2015 - January 2016 Roads......U.S. Census Bureau, 2016 Names......GNIS, 1980 - 2011 Hydrography......National Hydrography Dataset, 1899 - 2019 Contours.....National Elevation Dataset, 1999 Boundaries.....Multiple sources; see metadata file 2018 - 2019 Public Land Survey System......BLM, 2018 Wetlands.....FWS National Wetlands Inventory 1984