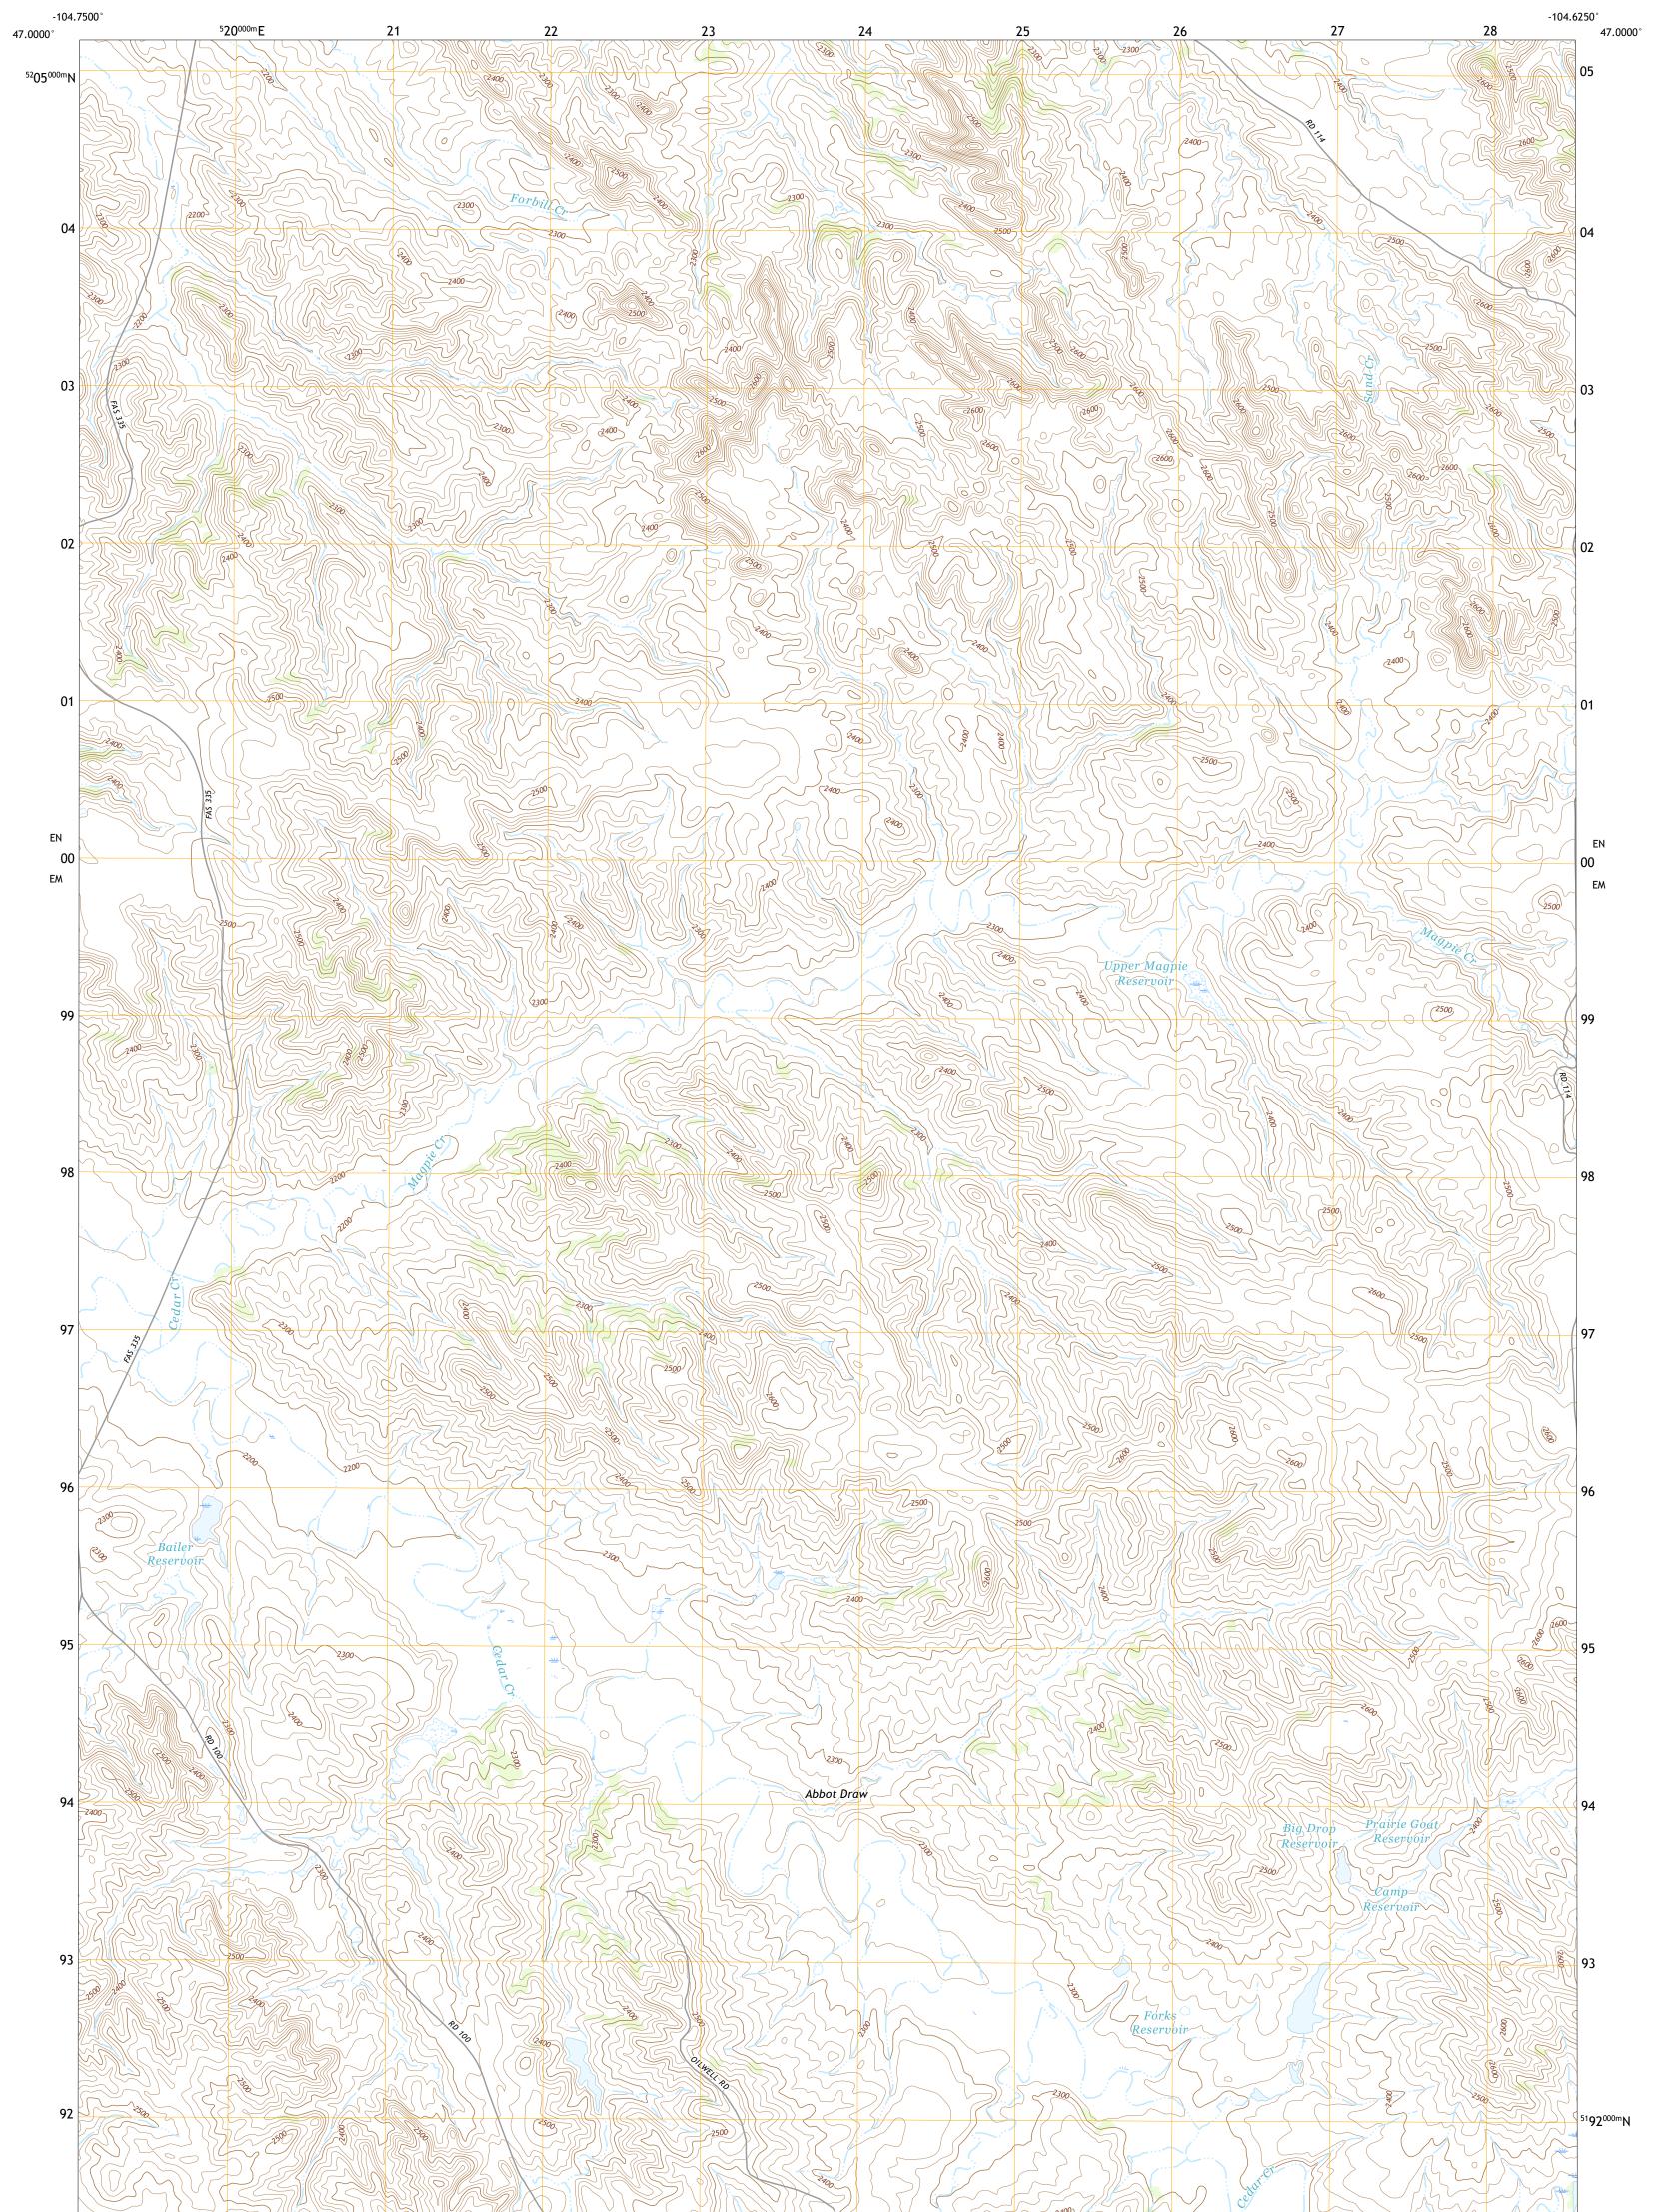

The National Map US Topo UPPER MAGPIE RESERVOIR QUADRANGLE MONTANA - DAWSON COUNTY 7.5-MINUTE SERIES

**Produced by the United States Geological Survey** North American Datum of 1983 (NAD83) World Geodetic System of 1984 (WGS84). Projection and 1 000-meter grid:Universal Transverse Mercator, Zone 13T This map is not a legal document. Boundaries may be generalized for this map scale. Private lands within government reservations may not be shown. Obtain permission before entering private lands.

Imagery......NAIP, September 2015 - January 2016Roads......U.S.CensusNames......GNIS,1996Hydrography.....NationalHydrography Dataset,Contours.....NationalElevationBoundaries.....Multiplesources; seePublicLandSurveySystem......BLM,Wetlands.....FWSNationalWetlandsInventory2005