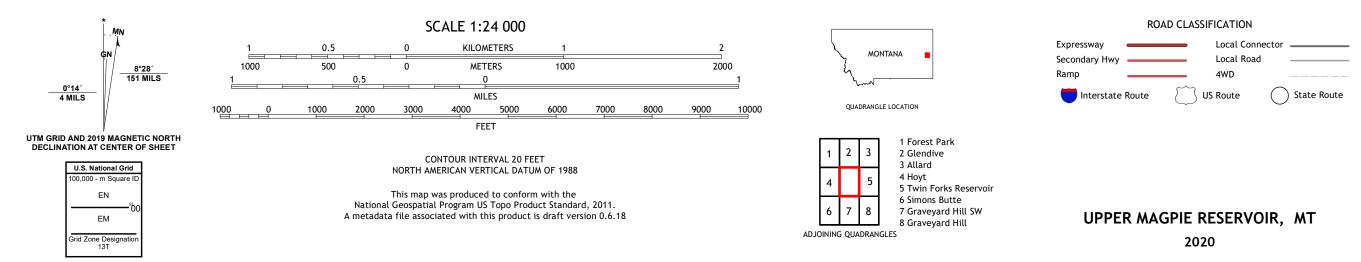

The National Map US Topo UPPER MAGPIE RESERVOIR QUADRANGLE MONTANA - DAWSON COUNTY 7.5-MINUTE SERIES

**Produced by the United States Geological Survey** North American Datum of 1983 (NAD83) World Geodetic System of 1984 (WGS84). Projection and 1 000-meter grid:Universal Transverse Mercator, Zone 13T This map is not a legal document. Boundaries may be generalized for this map scale. Private lands within government reservations may not be shown. Obtain permission before entering private lands.

Imagery......NAIP, September 2015 - January 2016Roads......U.S.CensusNames......GNIS,1996Hydrography.....NationalHydrography Dataset,Contours.....NationalElevationBoundaries.....Multiplesources; seePublicLandSurveySystem......BLM,Wetlands.....FWSNationalWetlandsInventory2005