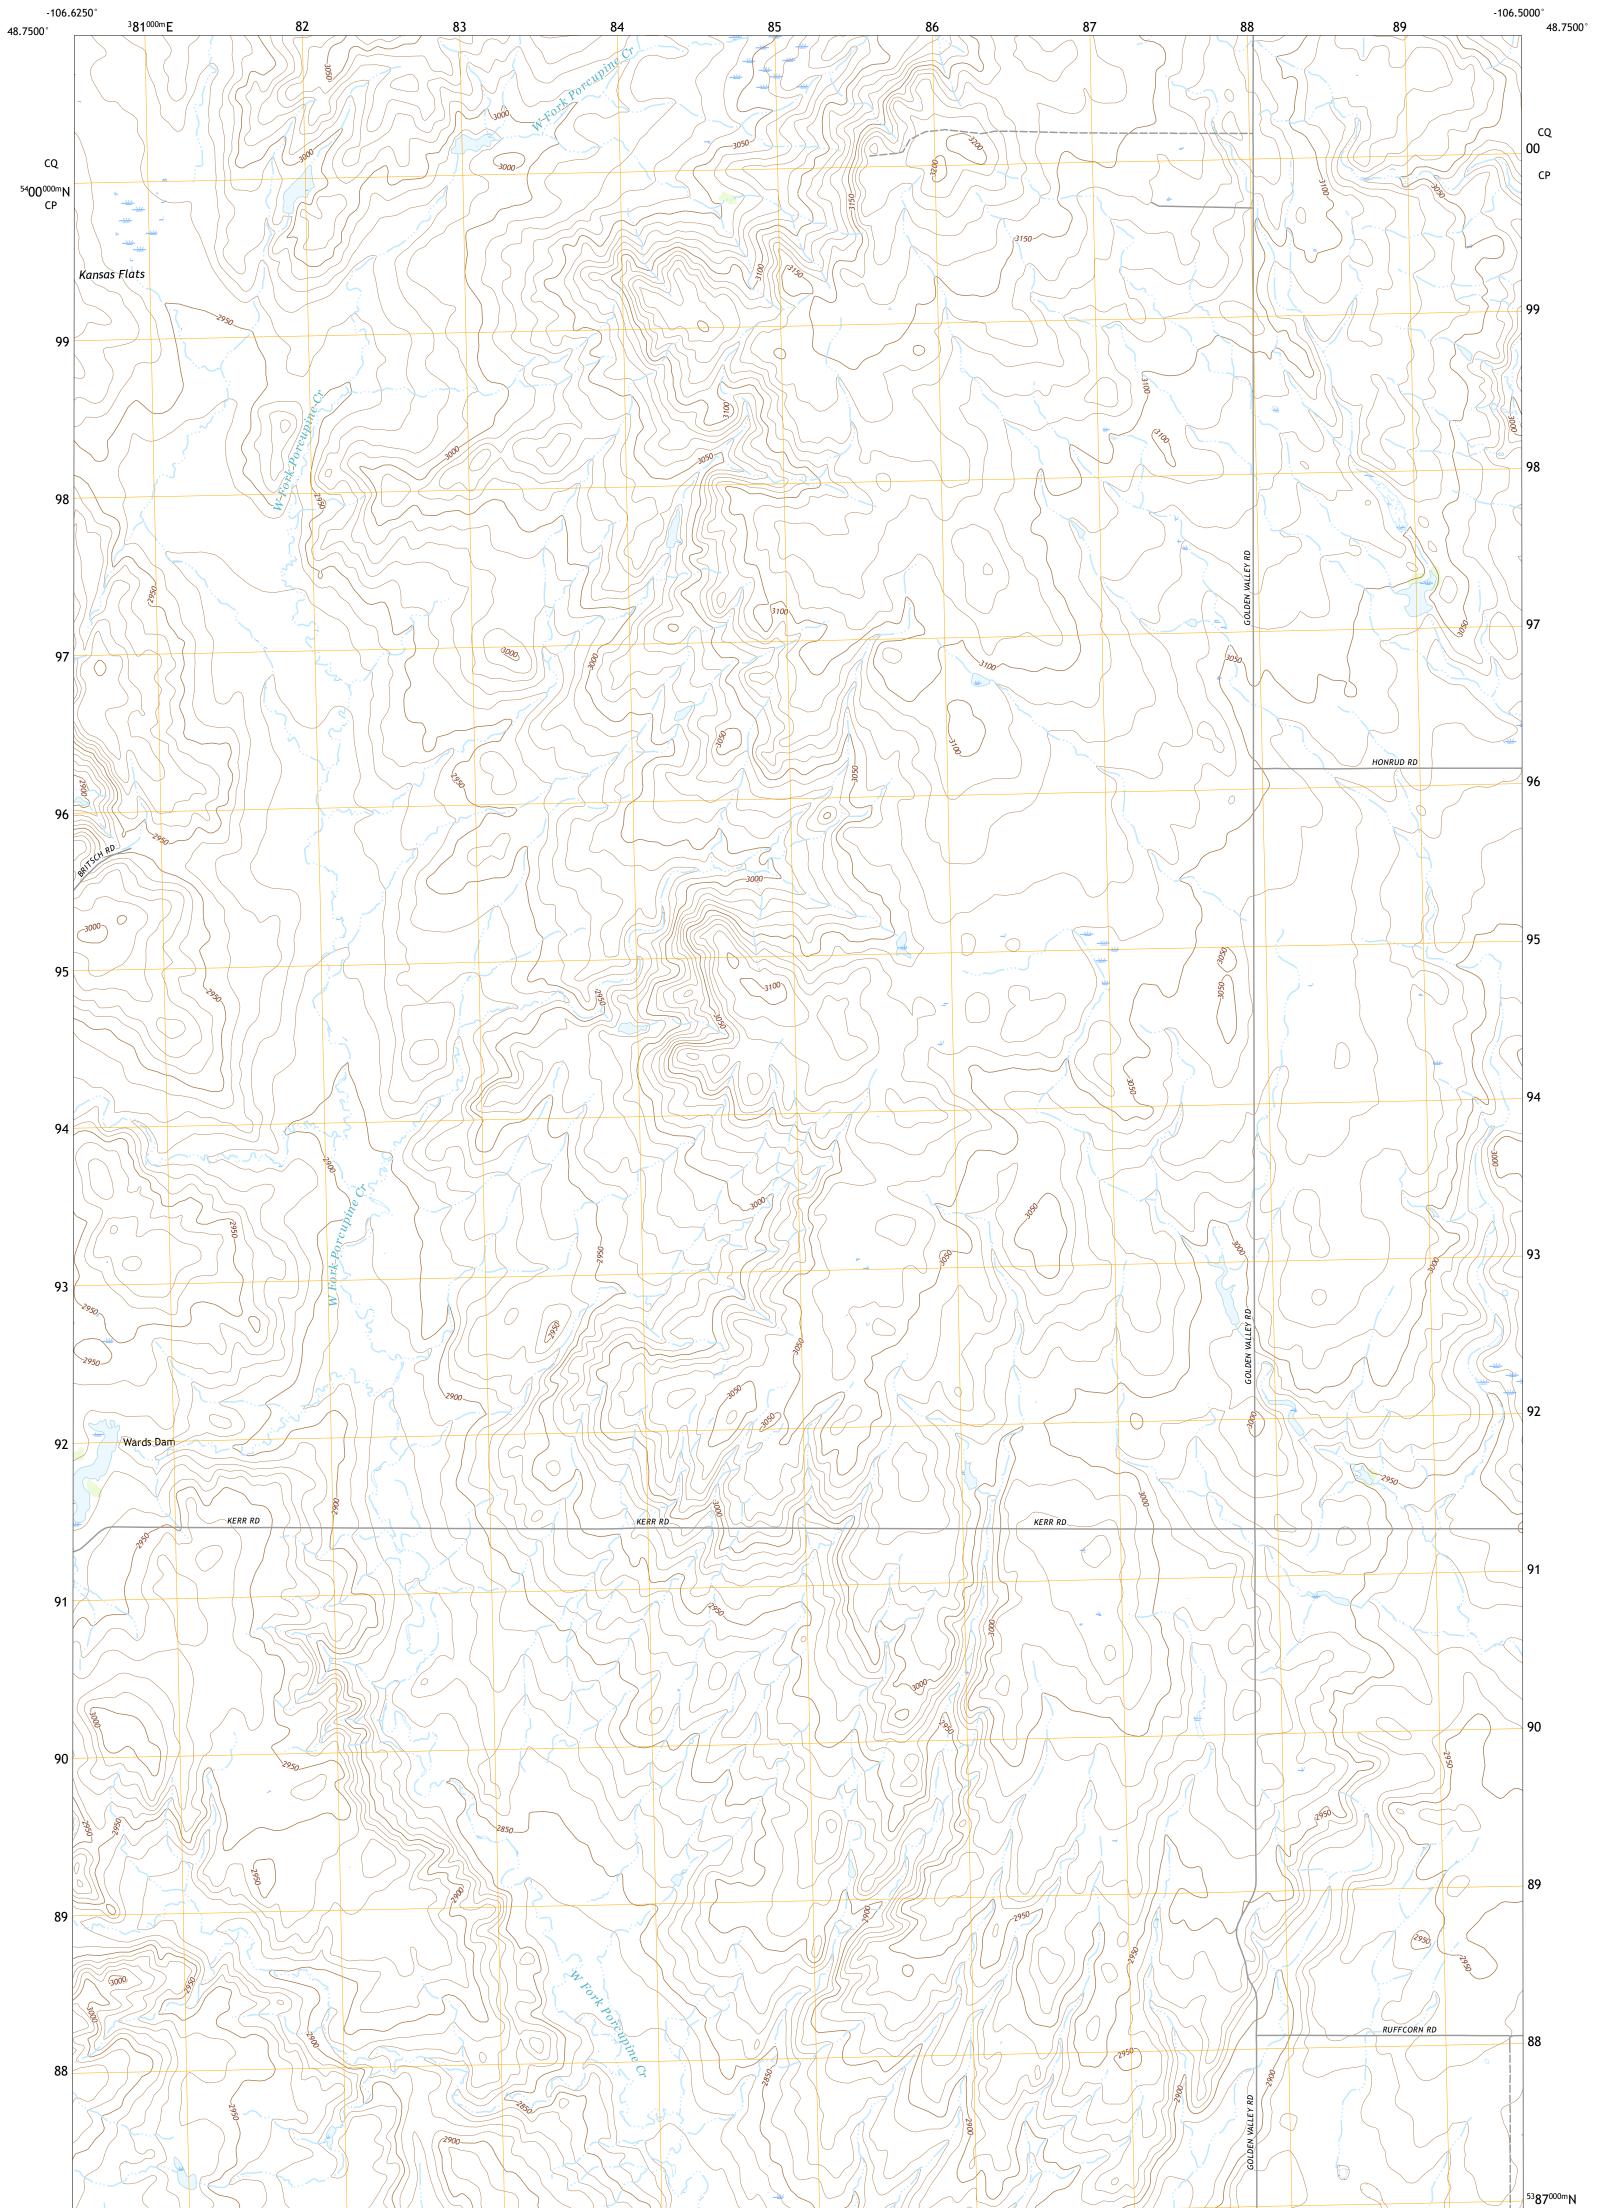

The National Map US Topo WARDS DAM QUADRANGLE MONTANA - VALLEY COUNTY 7.5-MINUTE SERIES

Produced by the United States Geological Survey North American Datum of 1983 (NAD83) World Geodetic System of 1984 (WGS84). Projection and 1 000-meter grid:Universal Transverse Mercator, Zone 13U This map is not a legal document. Boundaries may be generalized for this map scale. Private lands within government reservations may not be shown. Obtain permission before entering private lands.

Imagery......NAIP, October 2015 - January 2016 Roads......NAIP, October 2015 - January 2016 Names......GNIS, 1994 Hydrography......National Hydrography Dataset, 1899 - 2019 Contours.....National Elevation Dataset, 1999 - 2008 Boundaries.....Multiple sources; see metadata file 2018 - 2019 Public Land Survey System......BLM, 2018 Wetlands.....FWS National Wetlands Inventory 1985