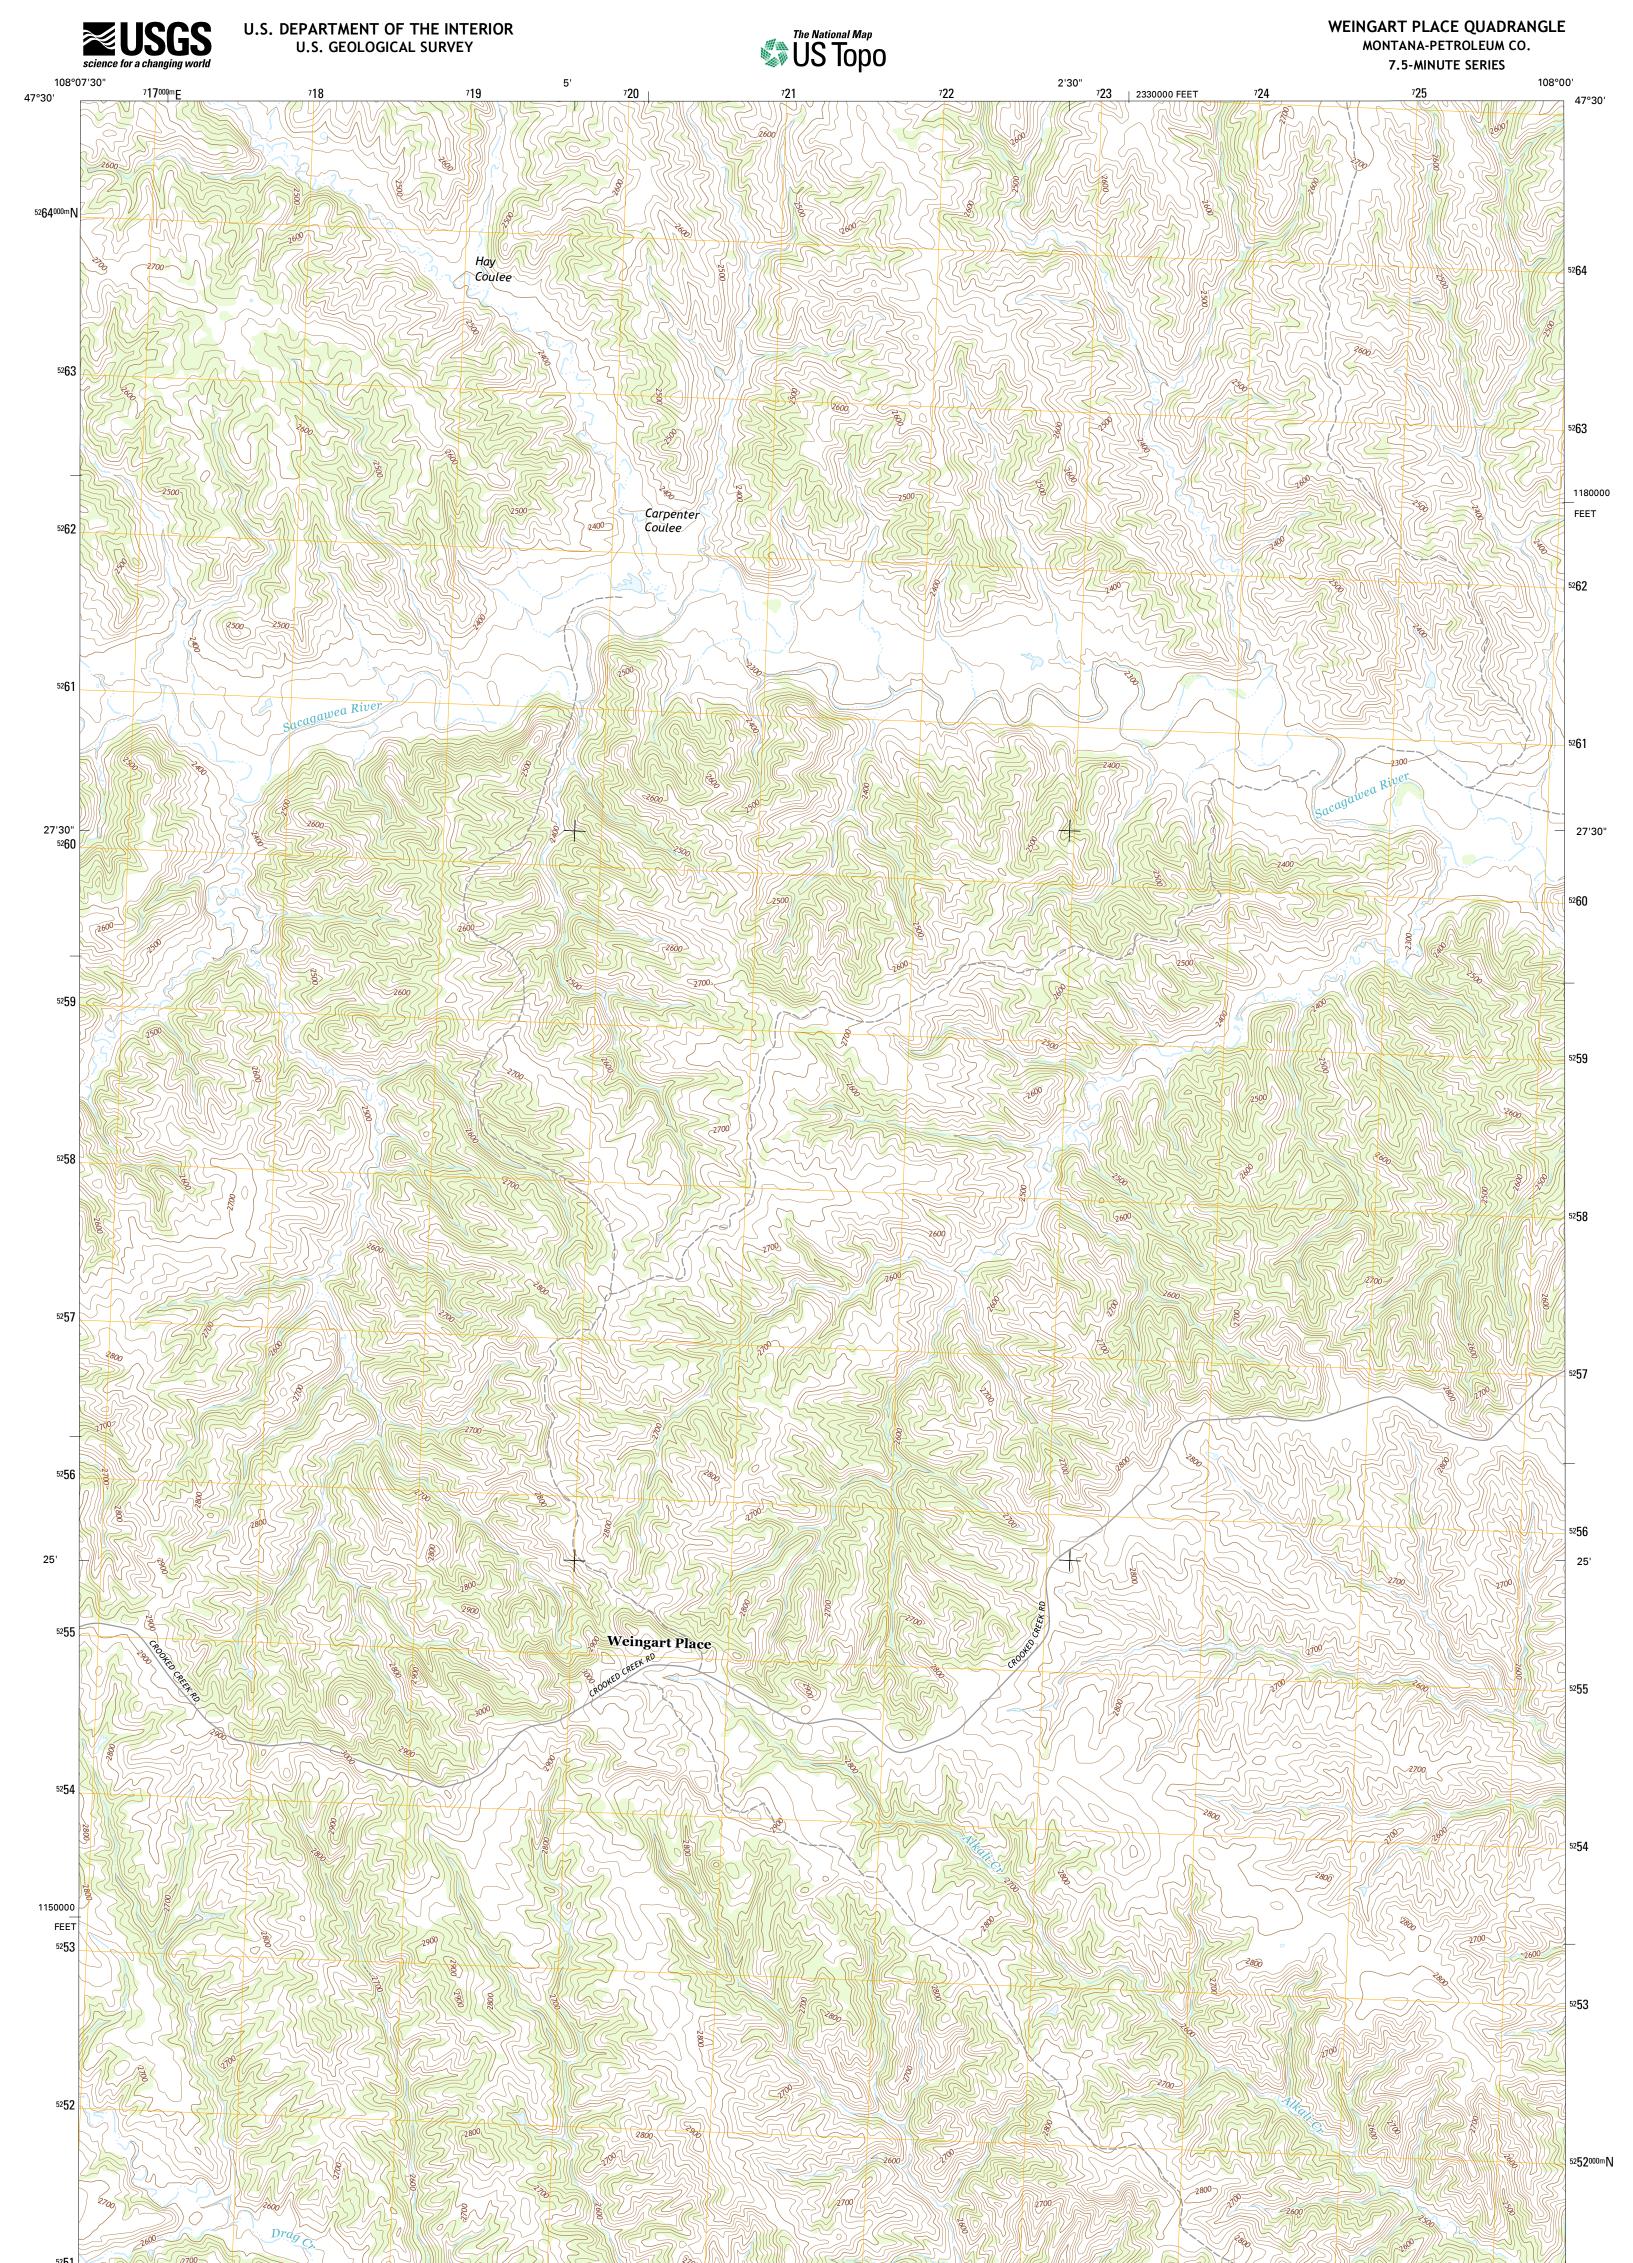

This map is not a legal document. Boundaries may be generalized for this map scale. Private lands within government reservations may not be shown. Obtain permission before entering private lands.

| Imagery            | NAIP, September                             | 2015   |      |
|--------------------|---------------------------------------------|--------|------|
|                    | U.S. Census Bureau, 2015 -                  |        | U.S  |
| Names              | GNIS,                                       | 2016   | 100  |
| Hydrography        | National Hydrography Dataset,               | 2015   |      |
| Contours           | National Elevation Dataset,                 | 1999   |      |
| Boundaries         | .Multiple sources; see metadata file 1972 - | · 2016 |      |
| Public Land Survey | / SystemBLM,                                | 2016   |      |
| Wetlands FW        | National Wetlands Inventory 1977 -          | 2014   |      |
|                    | inventory 1777                              | 2014   | Grid |
|                    |                                             |        |      |