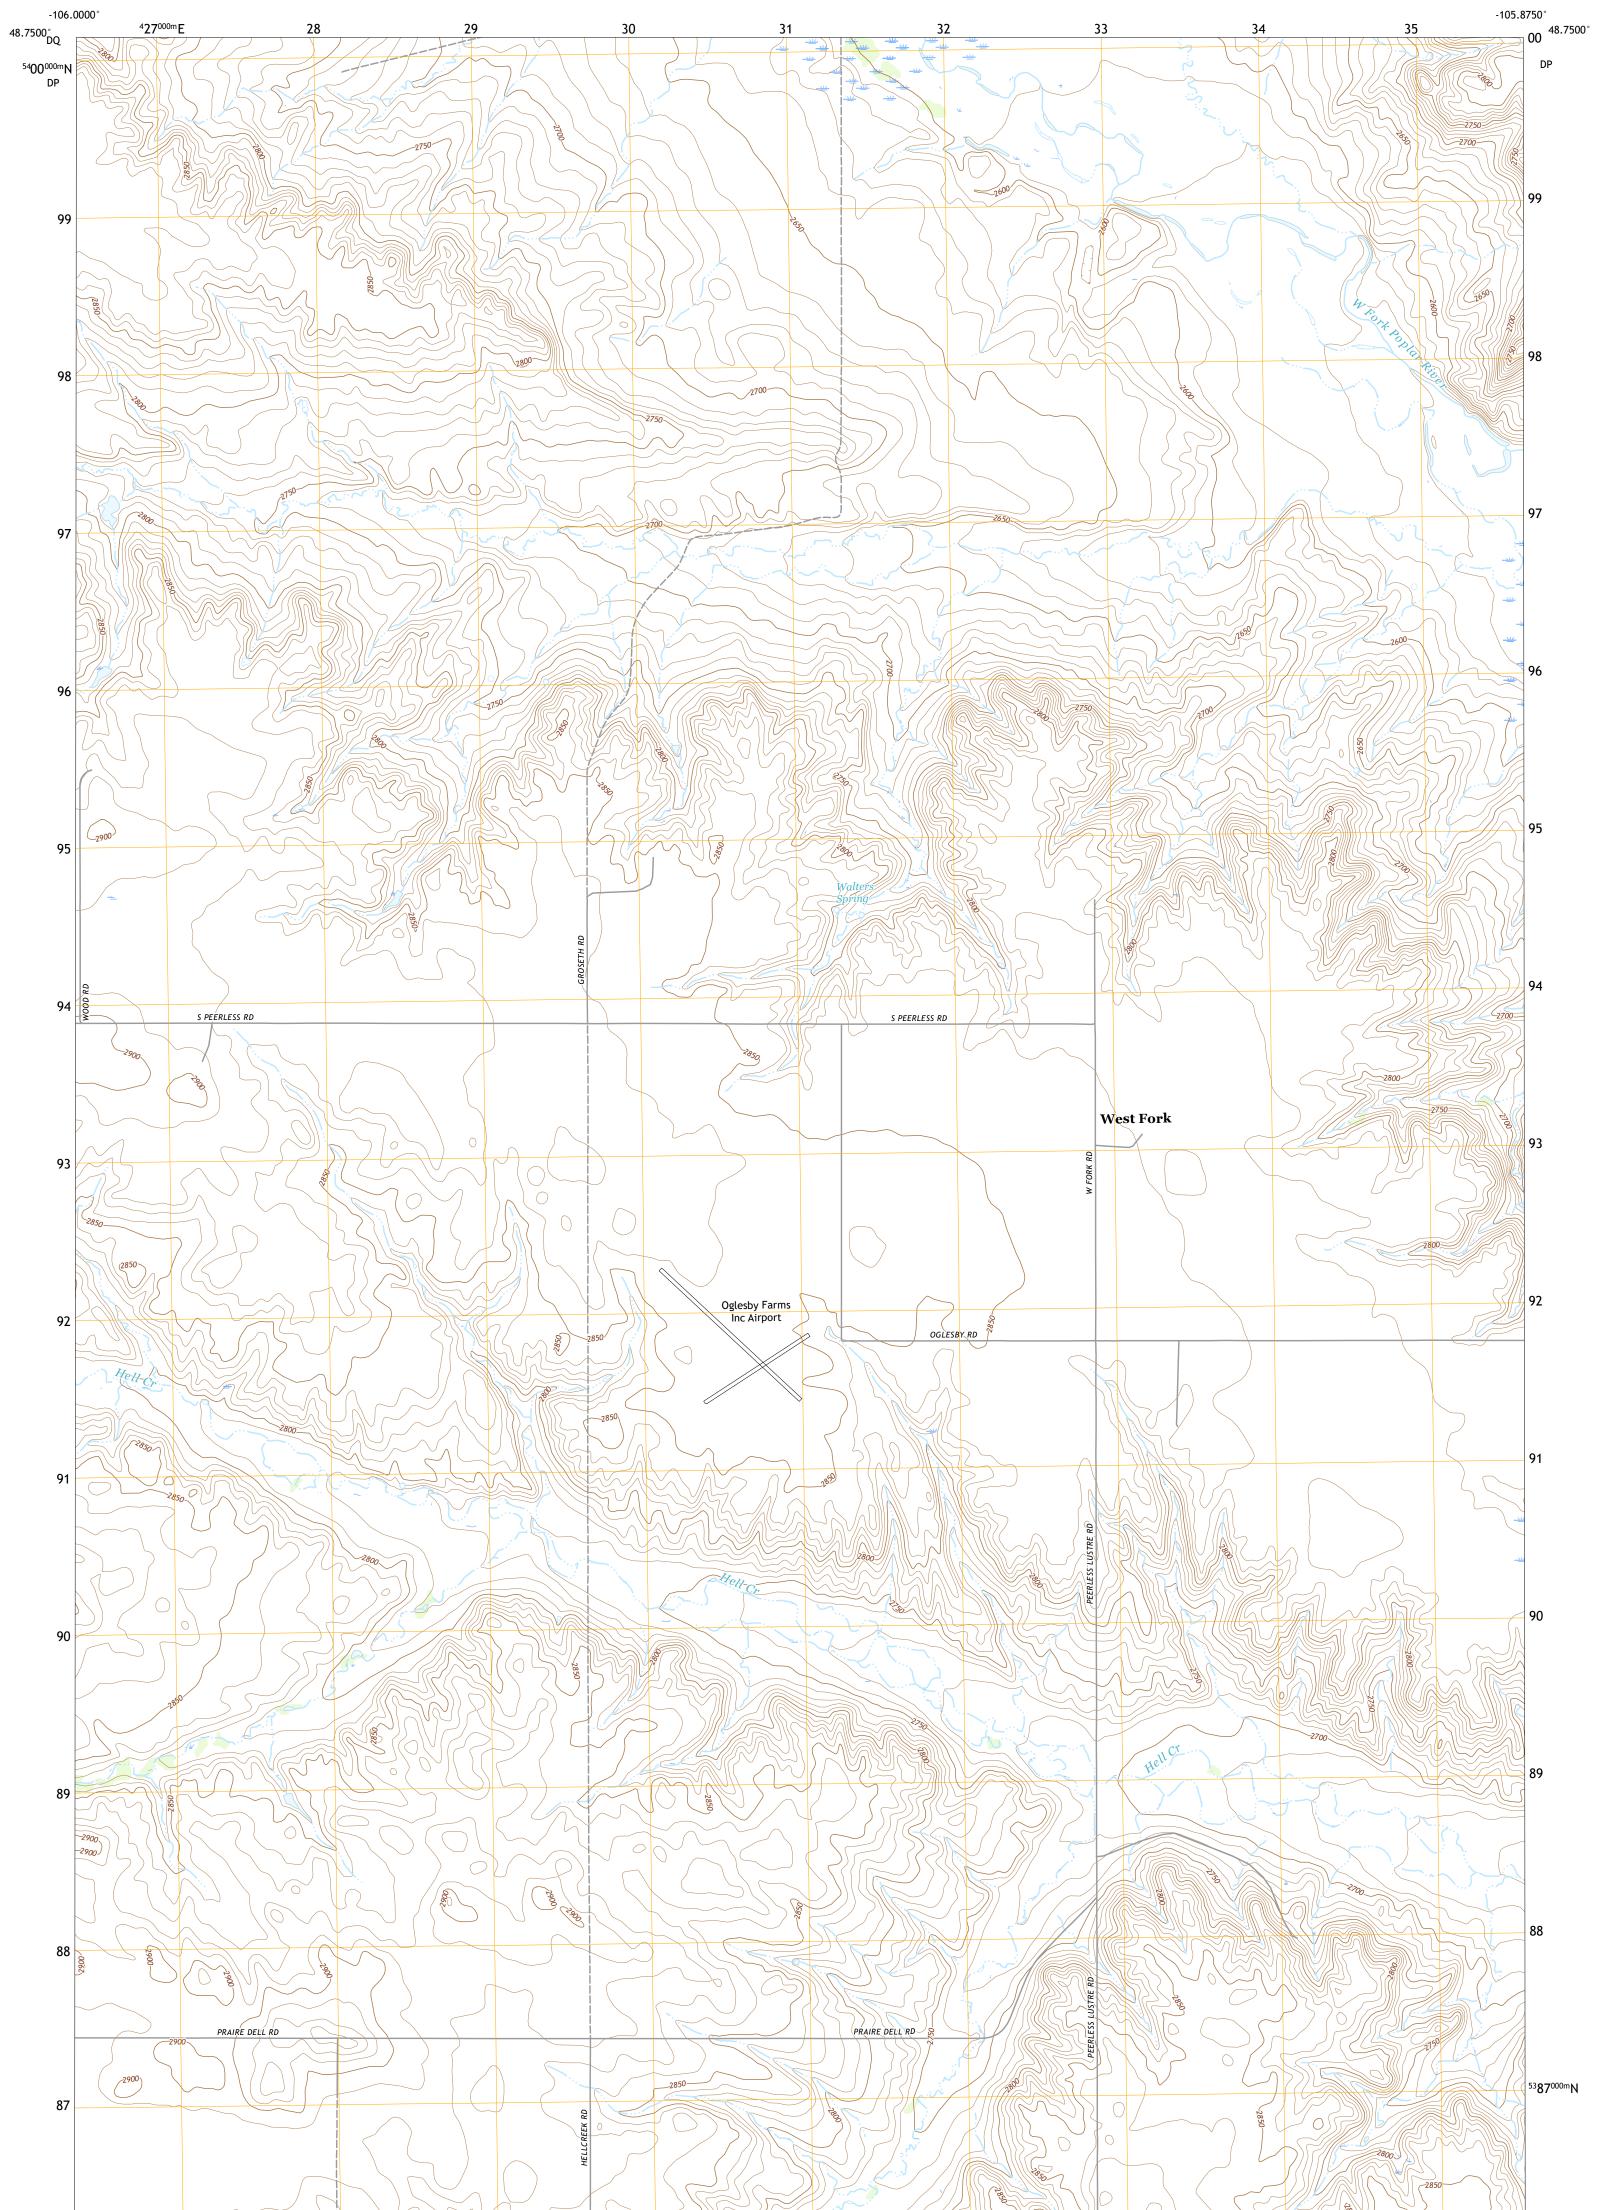

WEST FORK QUADRANGLE MONTANA - DANIELS COUNTY 7.5-MINUTE SERIES

Produced by the United States Geological Survey North American Datum of 1983 (NAD83) World Geodetic System of 1984 (WGS84). Projection and 1 000-meter grid:Universal Transverse Mercator, Zone 13U This map is not a legal document. Boundaries may be generalized for this map scale. Private lands within government reservations may not be shown. Obtain permission before entering private lands.

Imagery......NAIP, October 2015 - January 2016 Roads.......Q016 Names......GNIS, 1980 - 2011 Hydrography......Sational Hydrography Dataset, 1899 - 2019 Contours.....National Elevation Dataset, 2008 - 2009 Boundaries......Multiple sources; see metadata file 2018 - 2019 Public Land Survey System......BLM, 2018 Wetlands......BLM, 2018