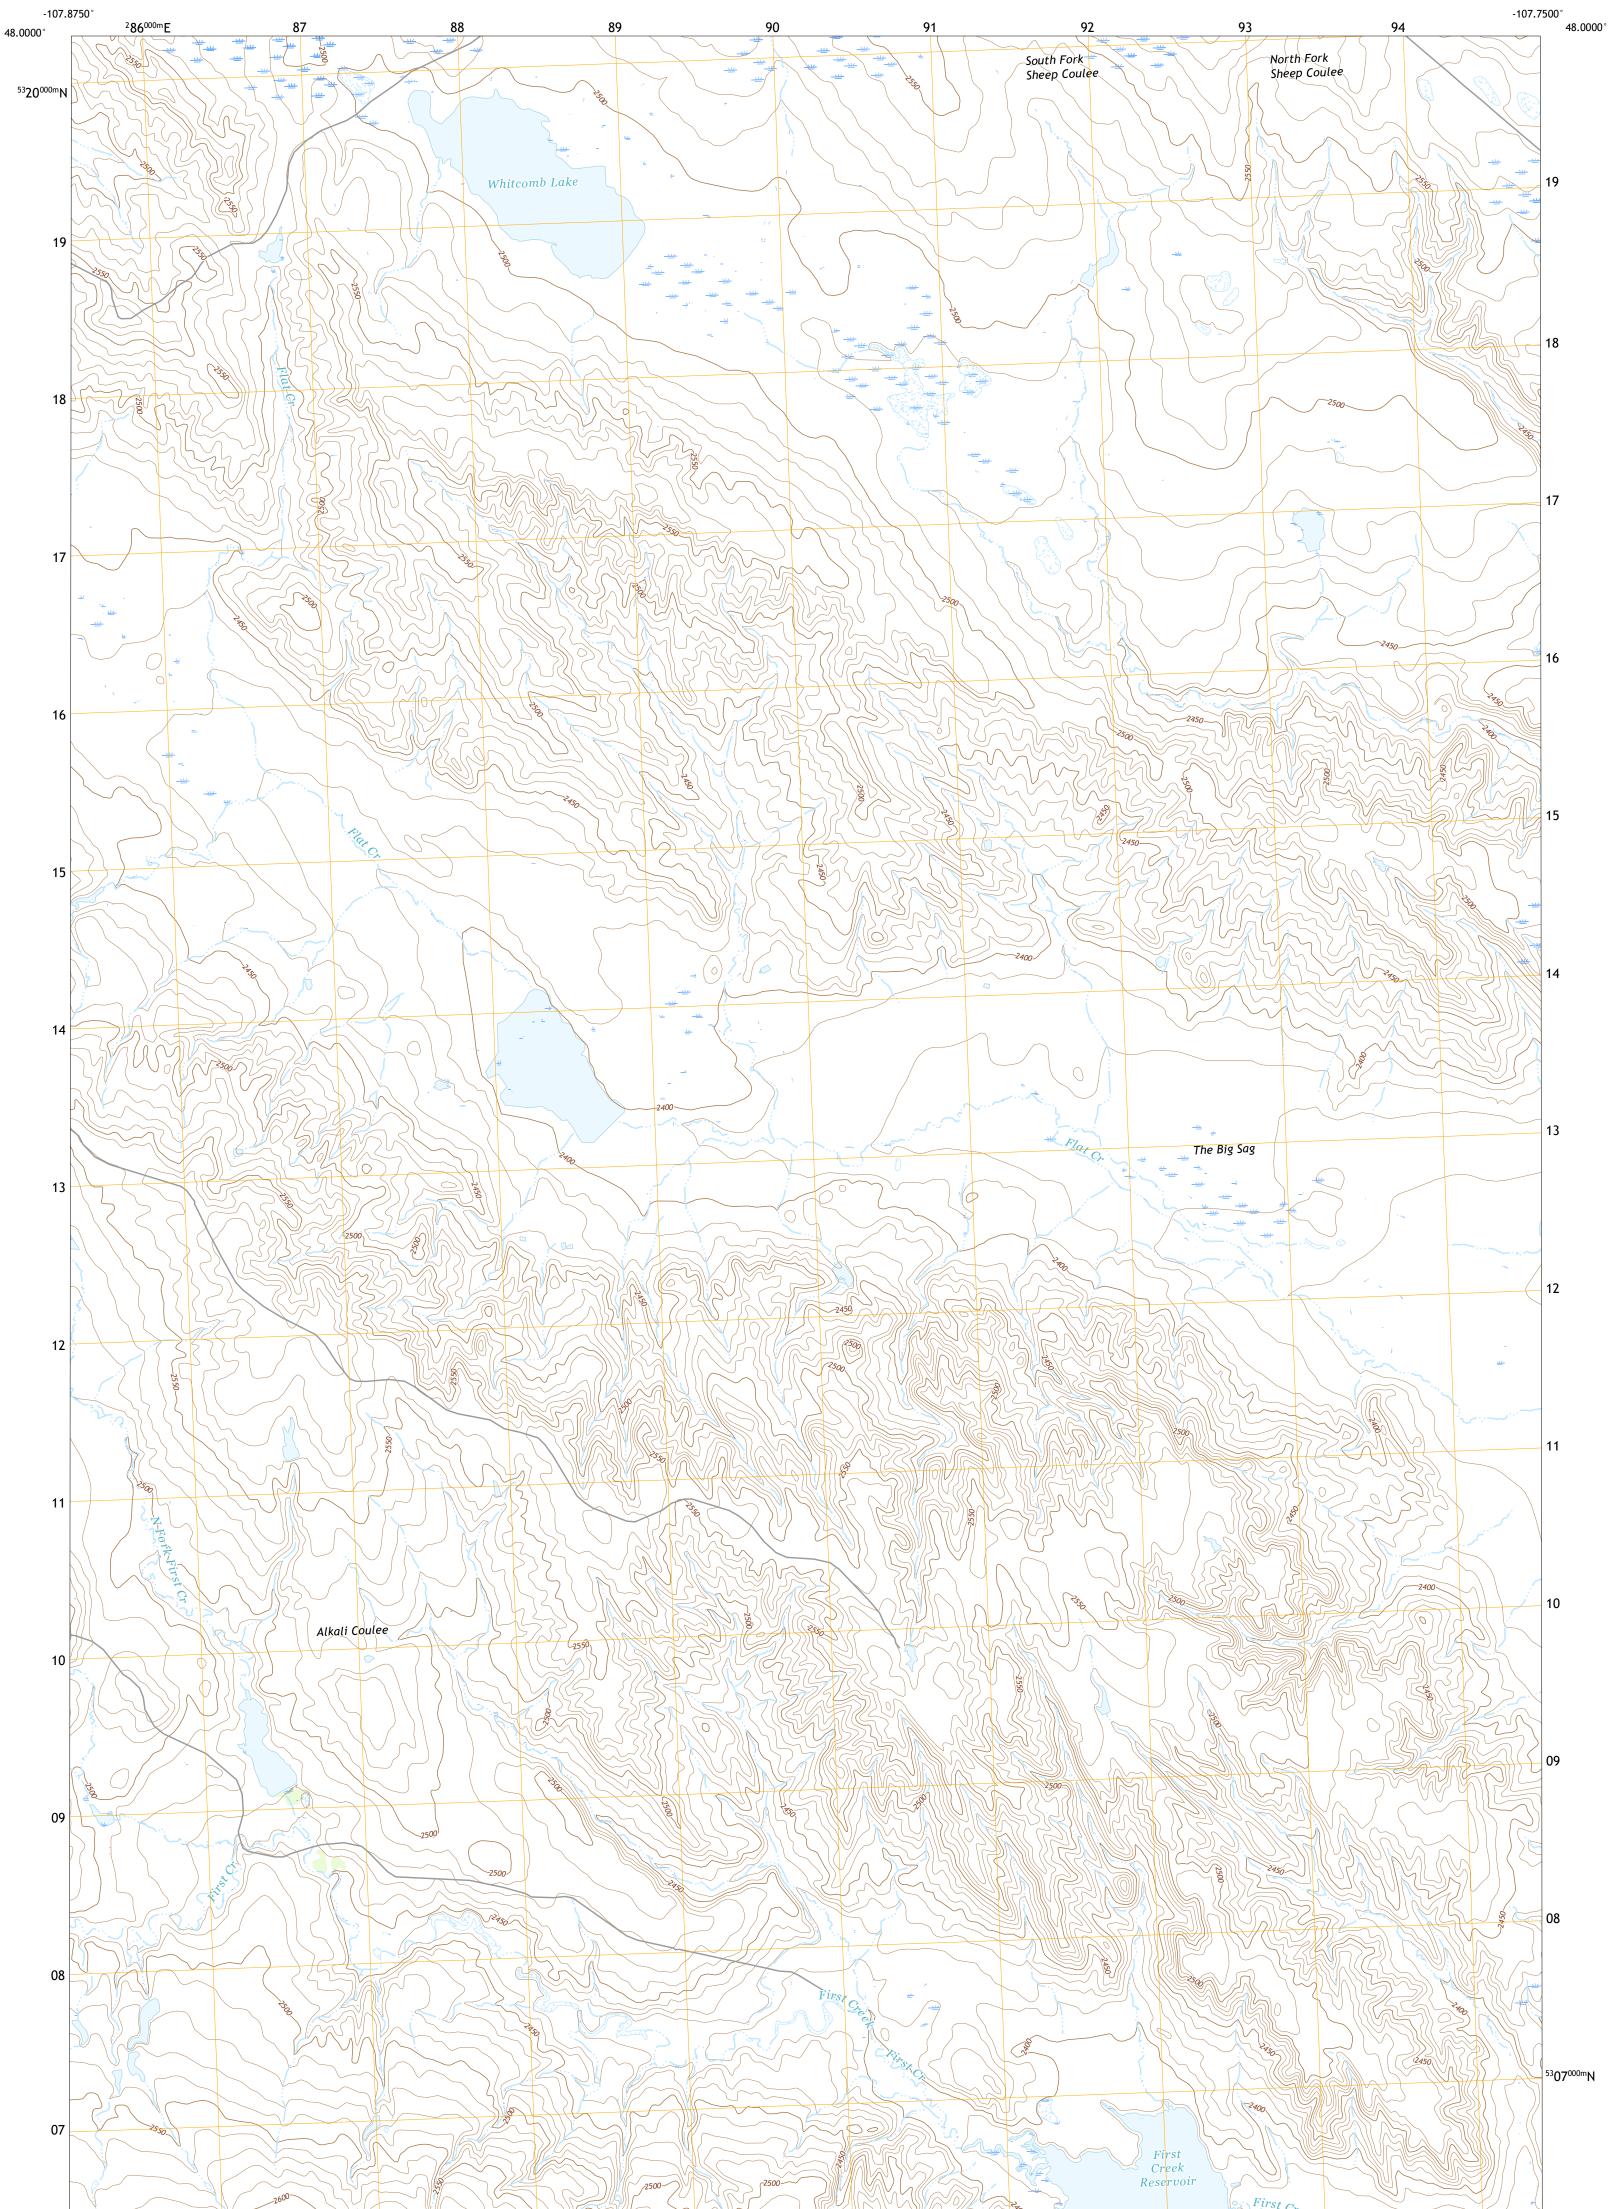

## U.S. DEPARTMENT OF THE INTERIOR U.S. GEOLOGICAL SURVEY

WHITCOMB LAKE QUADRANGLE MONTANA - PHILLIPS COUNTY 7.5-MINUTE SERIES

**Produced by the United States Geological Survey** North American Datum of 1983 (NAD83) World Geodetic System of 1984 (WGS84). Projection and 1 000-meter grid:Universal Transverse Mercator, Zone 13T This map is not a legal document. Boundaries may be generalized for this map scale. Private lands within government reservations may not be shown. Obtain permission before entering private lands.

Imagery......NAIP, August 2015 - January 2016 Roads......QNIS, 1980 - 1997 Hydrography......GNIS, 1980 - 2019 Contours.....National Hydrography Dataset, 1899 - 2019 Contours.....National Elevation Dataset, 1999 Boundaries.....Multiple sources; see metadata file 2018 - 2019 Public Land Survey System......BLM, 2018 Wetlands......BLM, 2018

## NSN. 7 6 4 3 0 1 6 3 7 8 3 7 0 NGA REF NO. US GS X 2 4 K 4 8 6 1 9