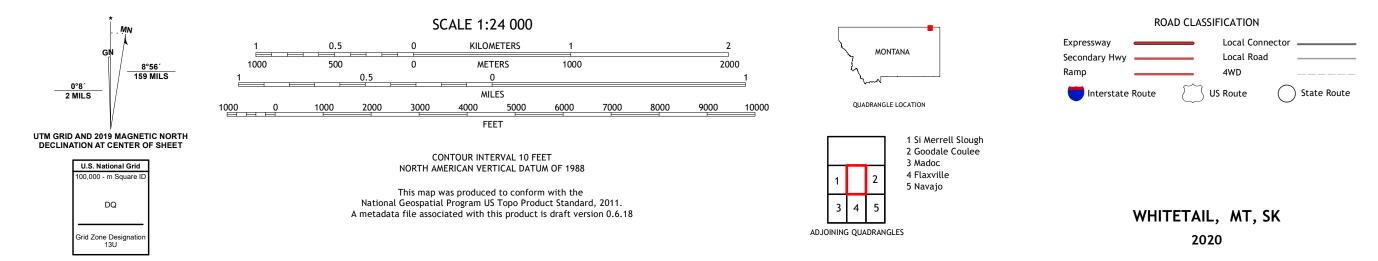

U.S. DEPARTMENT OF THE INTERIOR U.S. GEOLOGICAL SURVEY

WHITETAIL QUADRANGLE MONTANA - DANIELS COUNTY 7.5-MINUTE SERIES

Produced by the United States Geological Survey North American Datum of 1983 (NAD83) World Geodetic System of 1984 (WGS84). Projection and 1 000-meter grid:Universal Transverse Mercator, Zone 13U This map is not a legal document. Boundaries may be generalized for this map scale. Private lands within government reservations may not be shown. Obtain permission before entering private lands.

 Imagery......NAIP, October 2015 - January 2016

 Roads......U.S.
 Census
 Bureau, 2016

 Names......GNIS, 1980 - 2019

 Hydrography.....National Hydrography Dataset, 1899 - 2019

 Contours.....National Elevation Dataset, 2008

 Boundaries.....Multiple sources; see metadata file 2015

 Public Land Survey System......BLM, 2018

 Wetlands.....FWS
 National Wetlands Inventory 1980

NSN. 7643016378381 NGA REF NO. USGSX24K48851