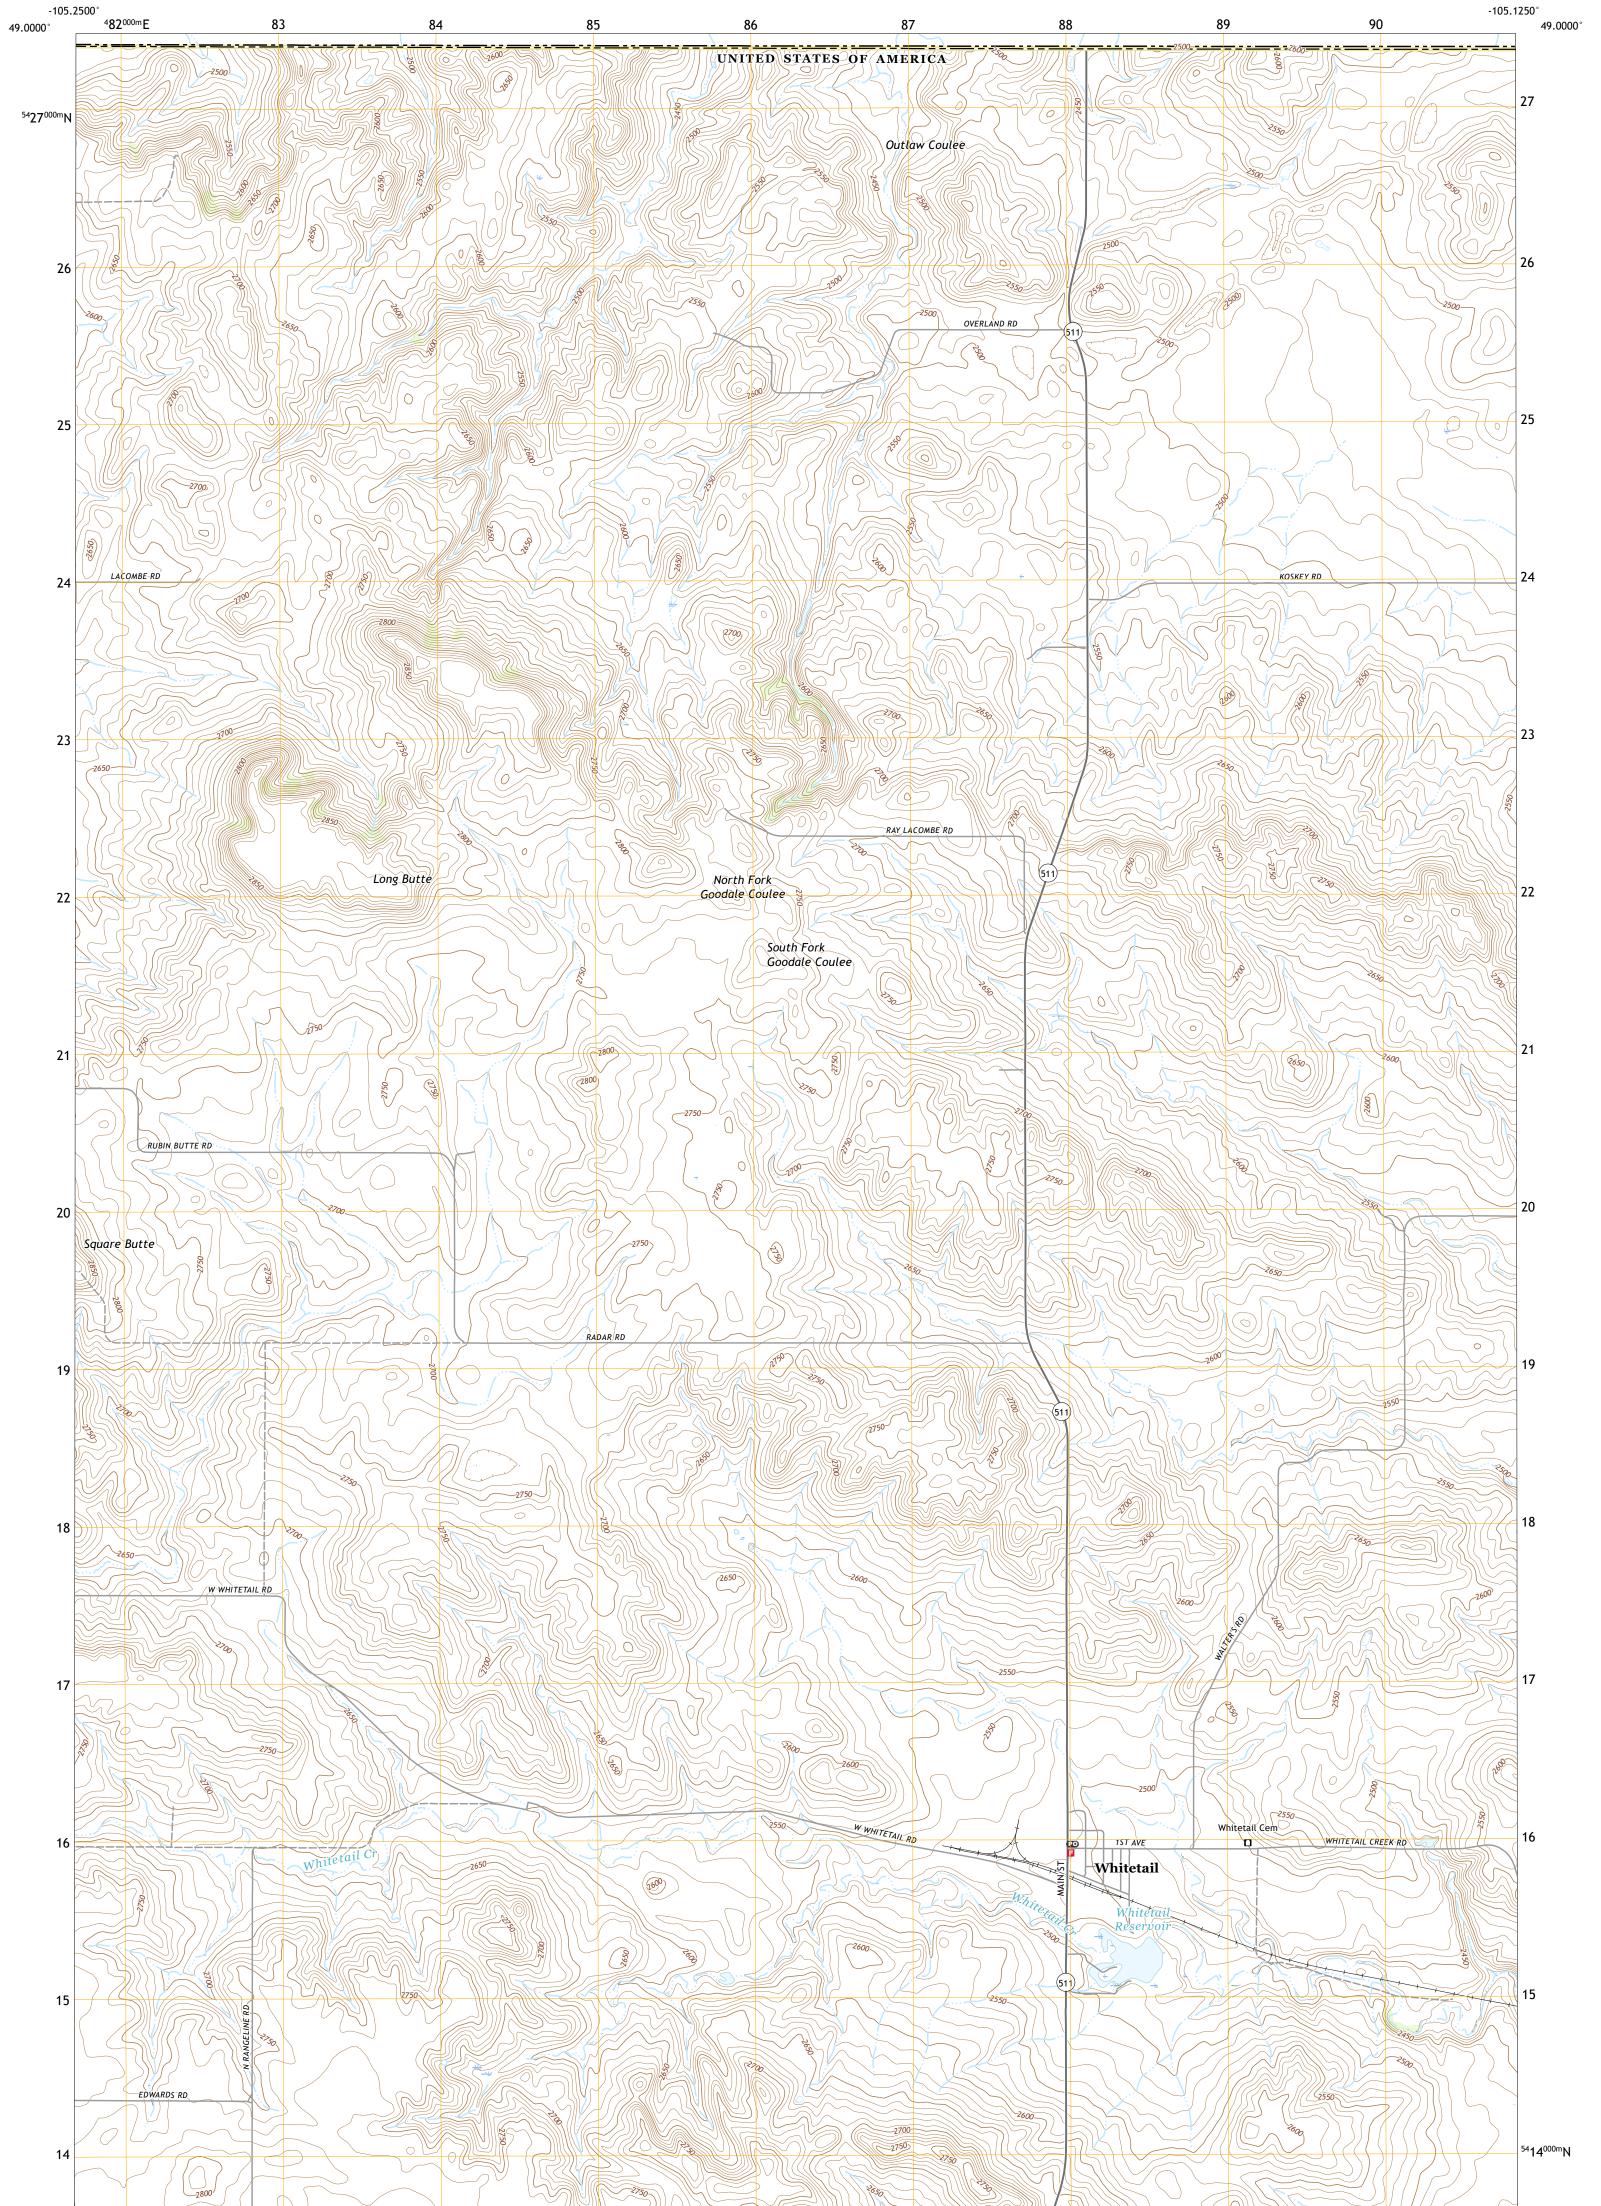

U.S. DEPARTMENT OF THE INTERIOR U.S. GEOLOGICAL SURVEY

WHITETAIL QUADRANGLE MONTANA - DANIELS COUNTY 7.5-MINUTE SERIES

Produced by the United States Geological Survey North American Datum of 1983 (NAD83) World Geodetic System of 1984 (WGS84). Projection and 1 000-meter grid:Universal Transverse Mercator, Zone 13U This map is not a legal document. Boundaries may be generalized for this map scale. Private lands within government reservations may not be shown. Obtain permission before entering private lands.

 Imagery......NAIP, October 2015 - January 2016

 Roads......U.S.
 Census
 Bureau, 2016

 Names......GNIS, 1980 - 2019

 Hydrography.....National Hydrography Dataset, 1899 - 2019

 Contours.....National Elevation Dataset, 2008

 Boundaries.....Multiple sources; see metadata file 2015

 Public Land Survey System......BLM, 2018

 Wetlands.....FWS
 National Wetlands Inventory 1980

NSN. 7643016378381 NGA REF NO. USGSX24K48851