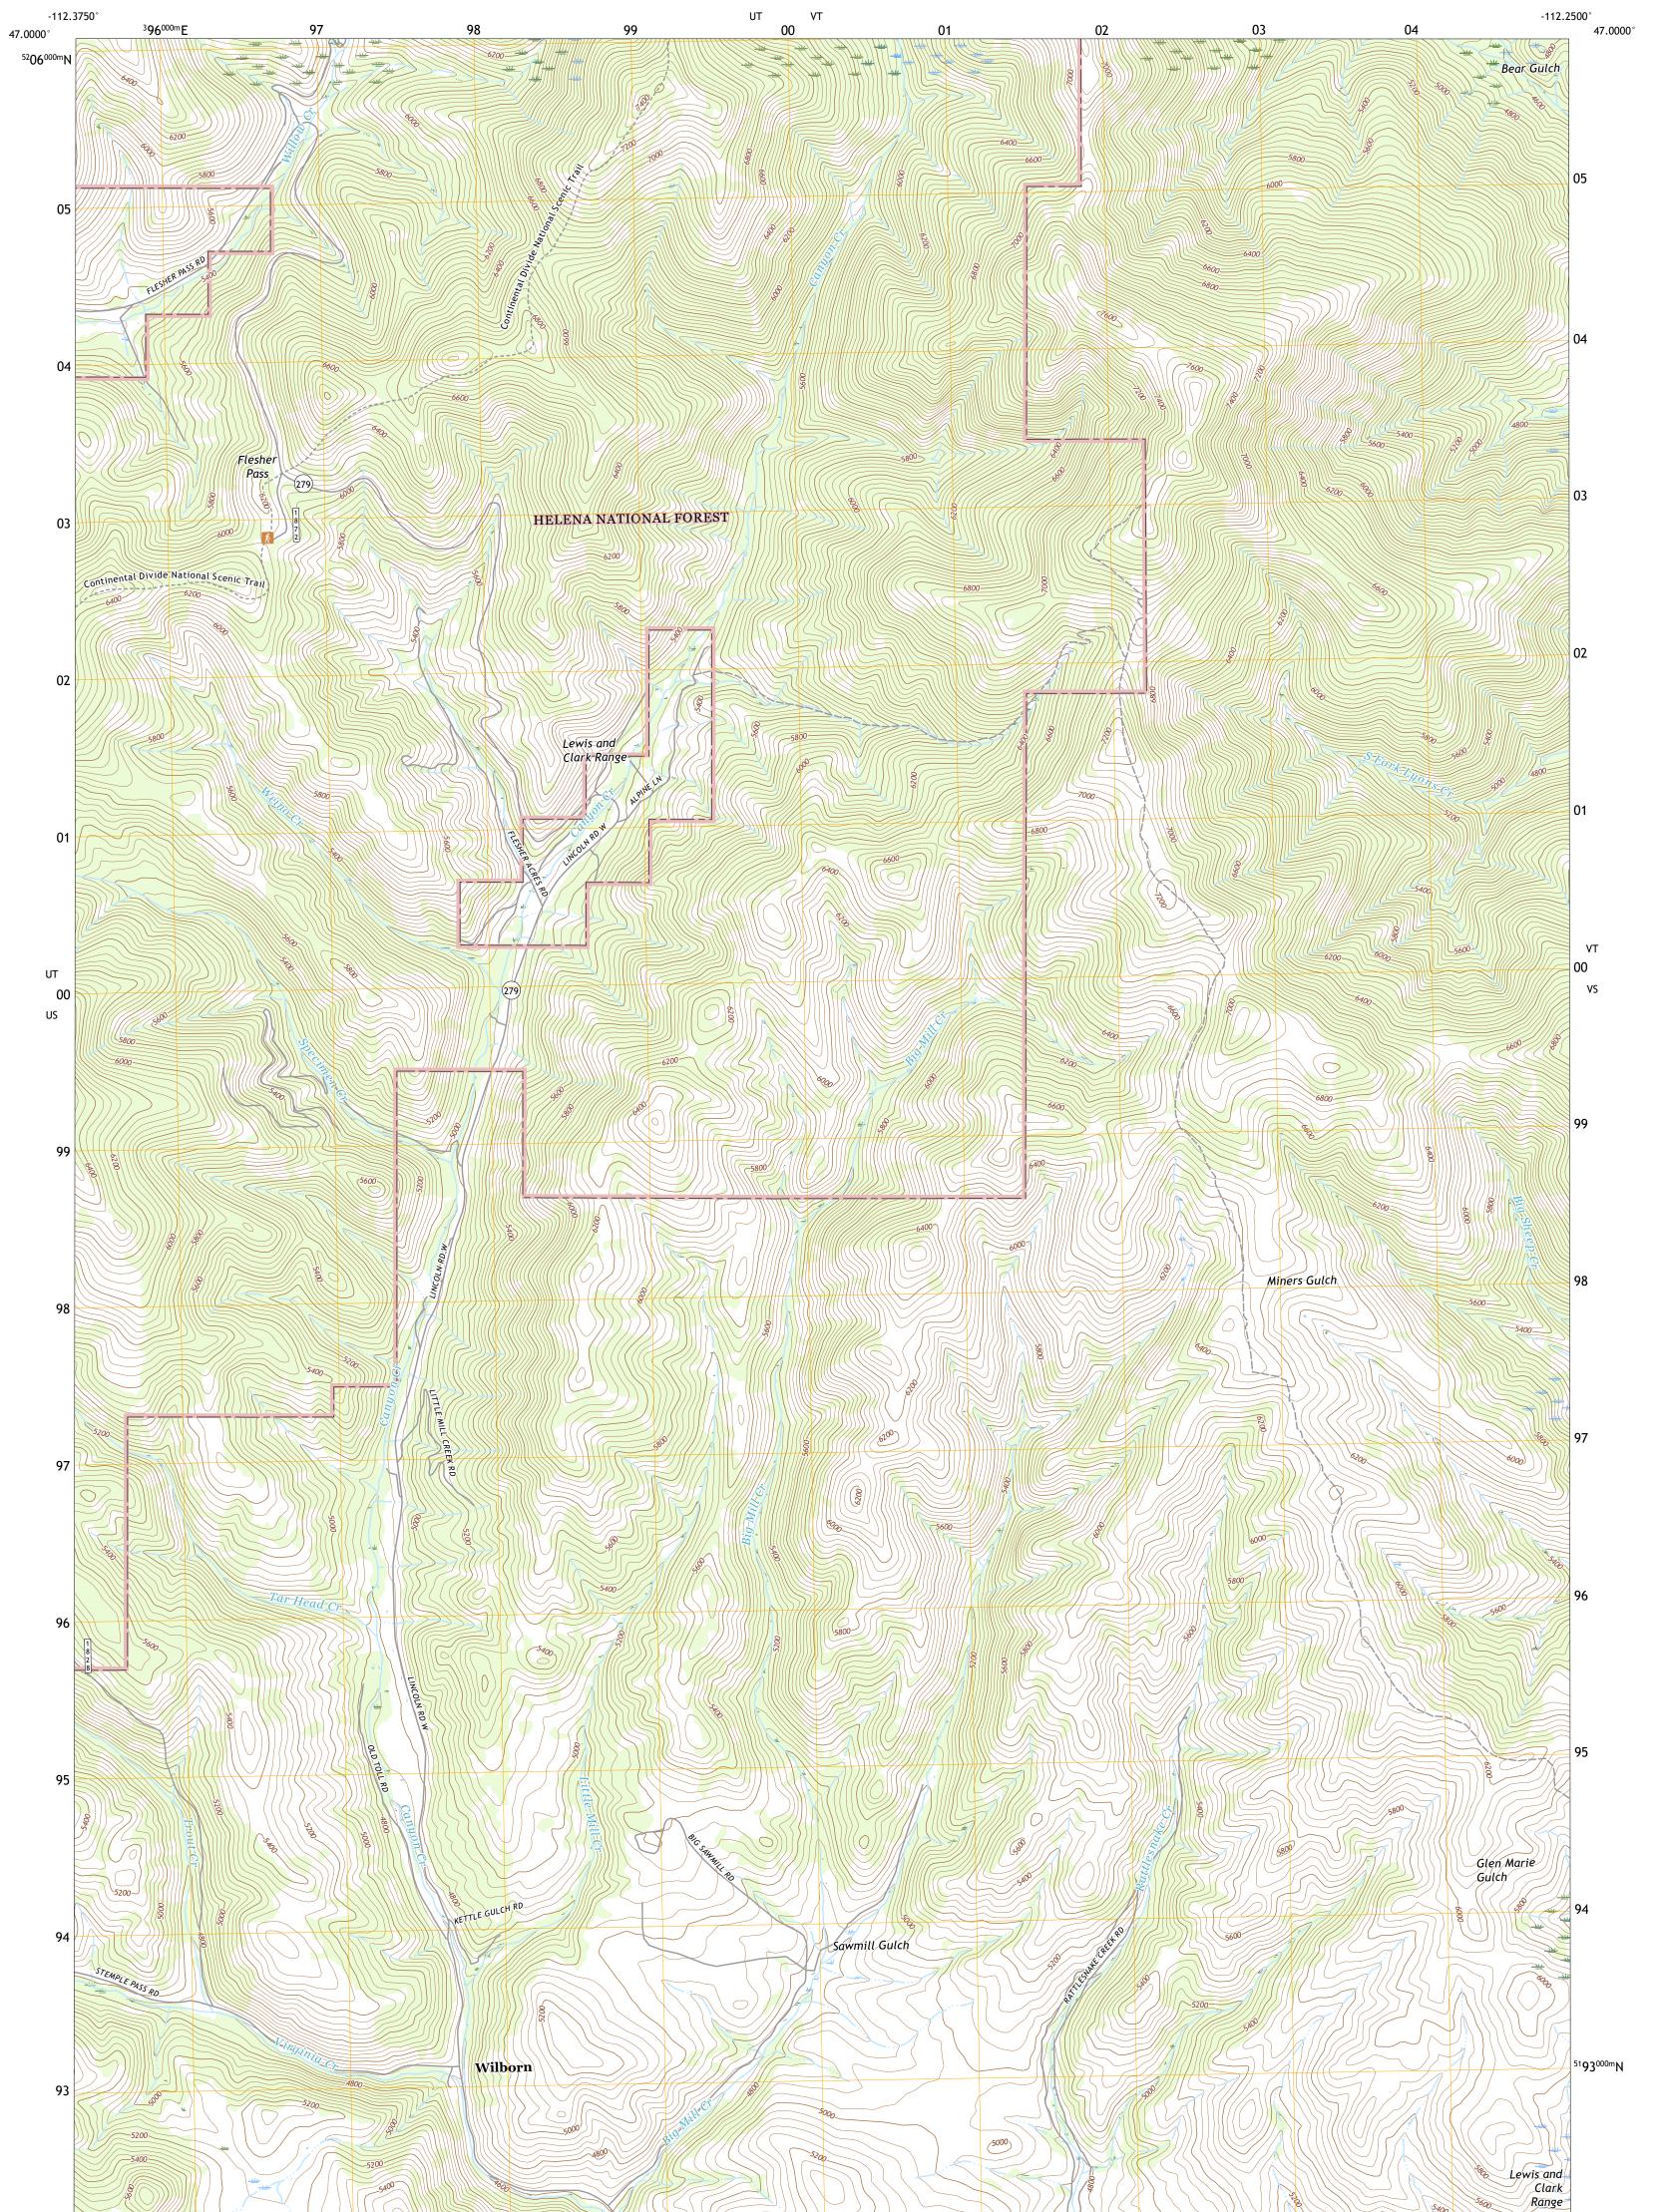

The National Map US Topo

WILBORN QUADRANGLE MONTANA - LEWIS AND CLARK COUNTY 7.5-MINUTE SERIES

**Produced by the United States Geological Survey** North American Datum of 1983 (NAD83) World Geodetic System of 1984 (WGS84). Projection and 1 000-meter grid:Universal Transverse Mercator, Zone 12T This map is not a legal document. Boundaries may be generalized for this map scale. Private lands within government reservations may not be shown. Obtain permission before entering private lands.

| Imagery                   | NA              | IP, Septembe  | r 2015 - Janua | ry 2016 |   |
|---------------------------|-----------------|---------------|----------------|---------|---|
| Roads                     | . U.S.          | Census        | Bureau,        | 2016    | U |
| Roads within US Forest Se | ervice Lands    |               | FSTopo         | Data    |   |
| wi                        | ith limited For | est Service ι | updates, 2013  | - 2017  |   |
| Names                     |                 |               | GNIS, 1980     | - 2020  |   |
| Hydrography               | National Hydro  | ography Dat   | aset, 2002 ·   | - 2019  |   |
| Contours                  | National        | Elevation D   | ataset, 2001   | - 2006  |   |
| BoundariesMultiple source | ces; see m      | ietadata fil  | .e 2018 -      | 2019    |   |
| Public Land Survey System |                 |               | BLM,           | 2018    |   |
| WetlandsFWS Nationa       | al Wetlands     | Inventory     | 1984 -         | 2011    |   |
|                           |                 | -             |                |         |   |