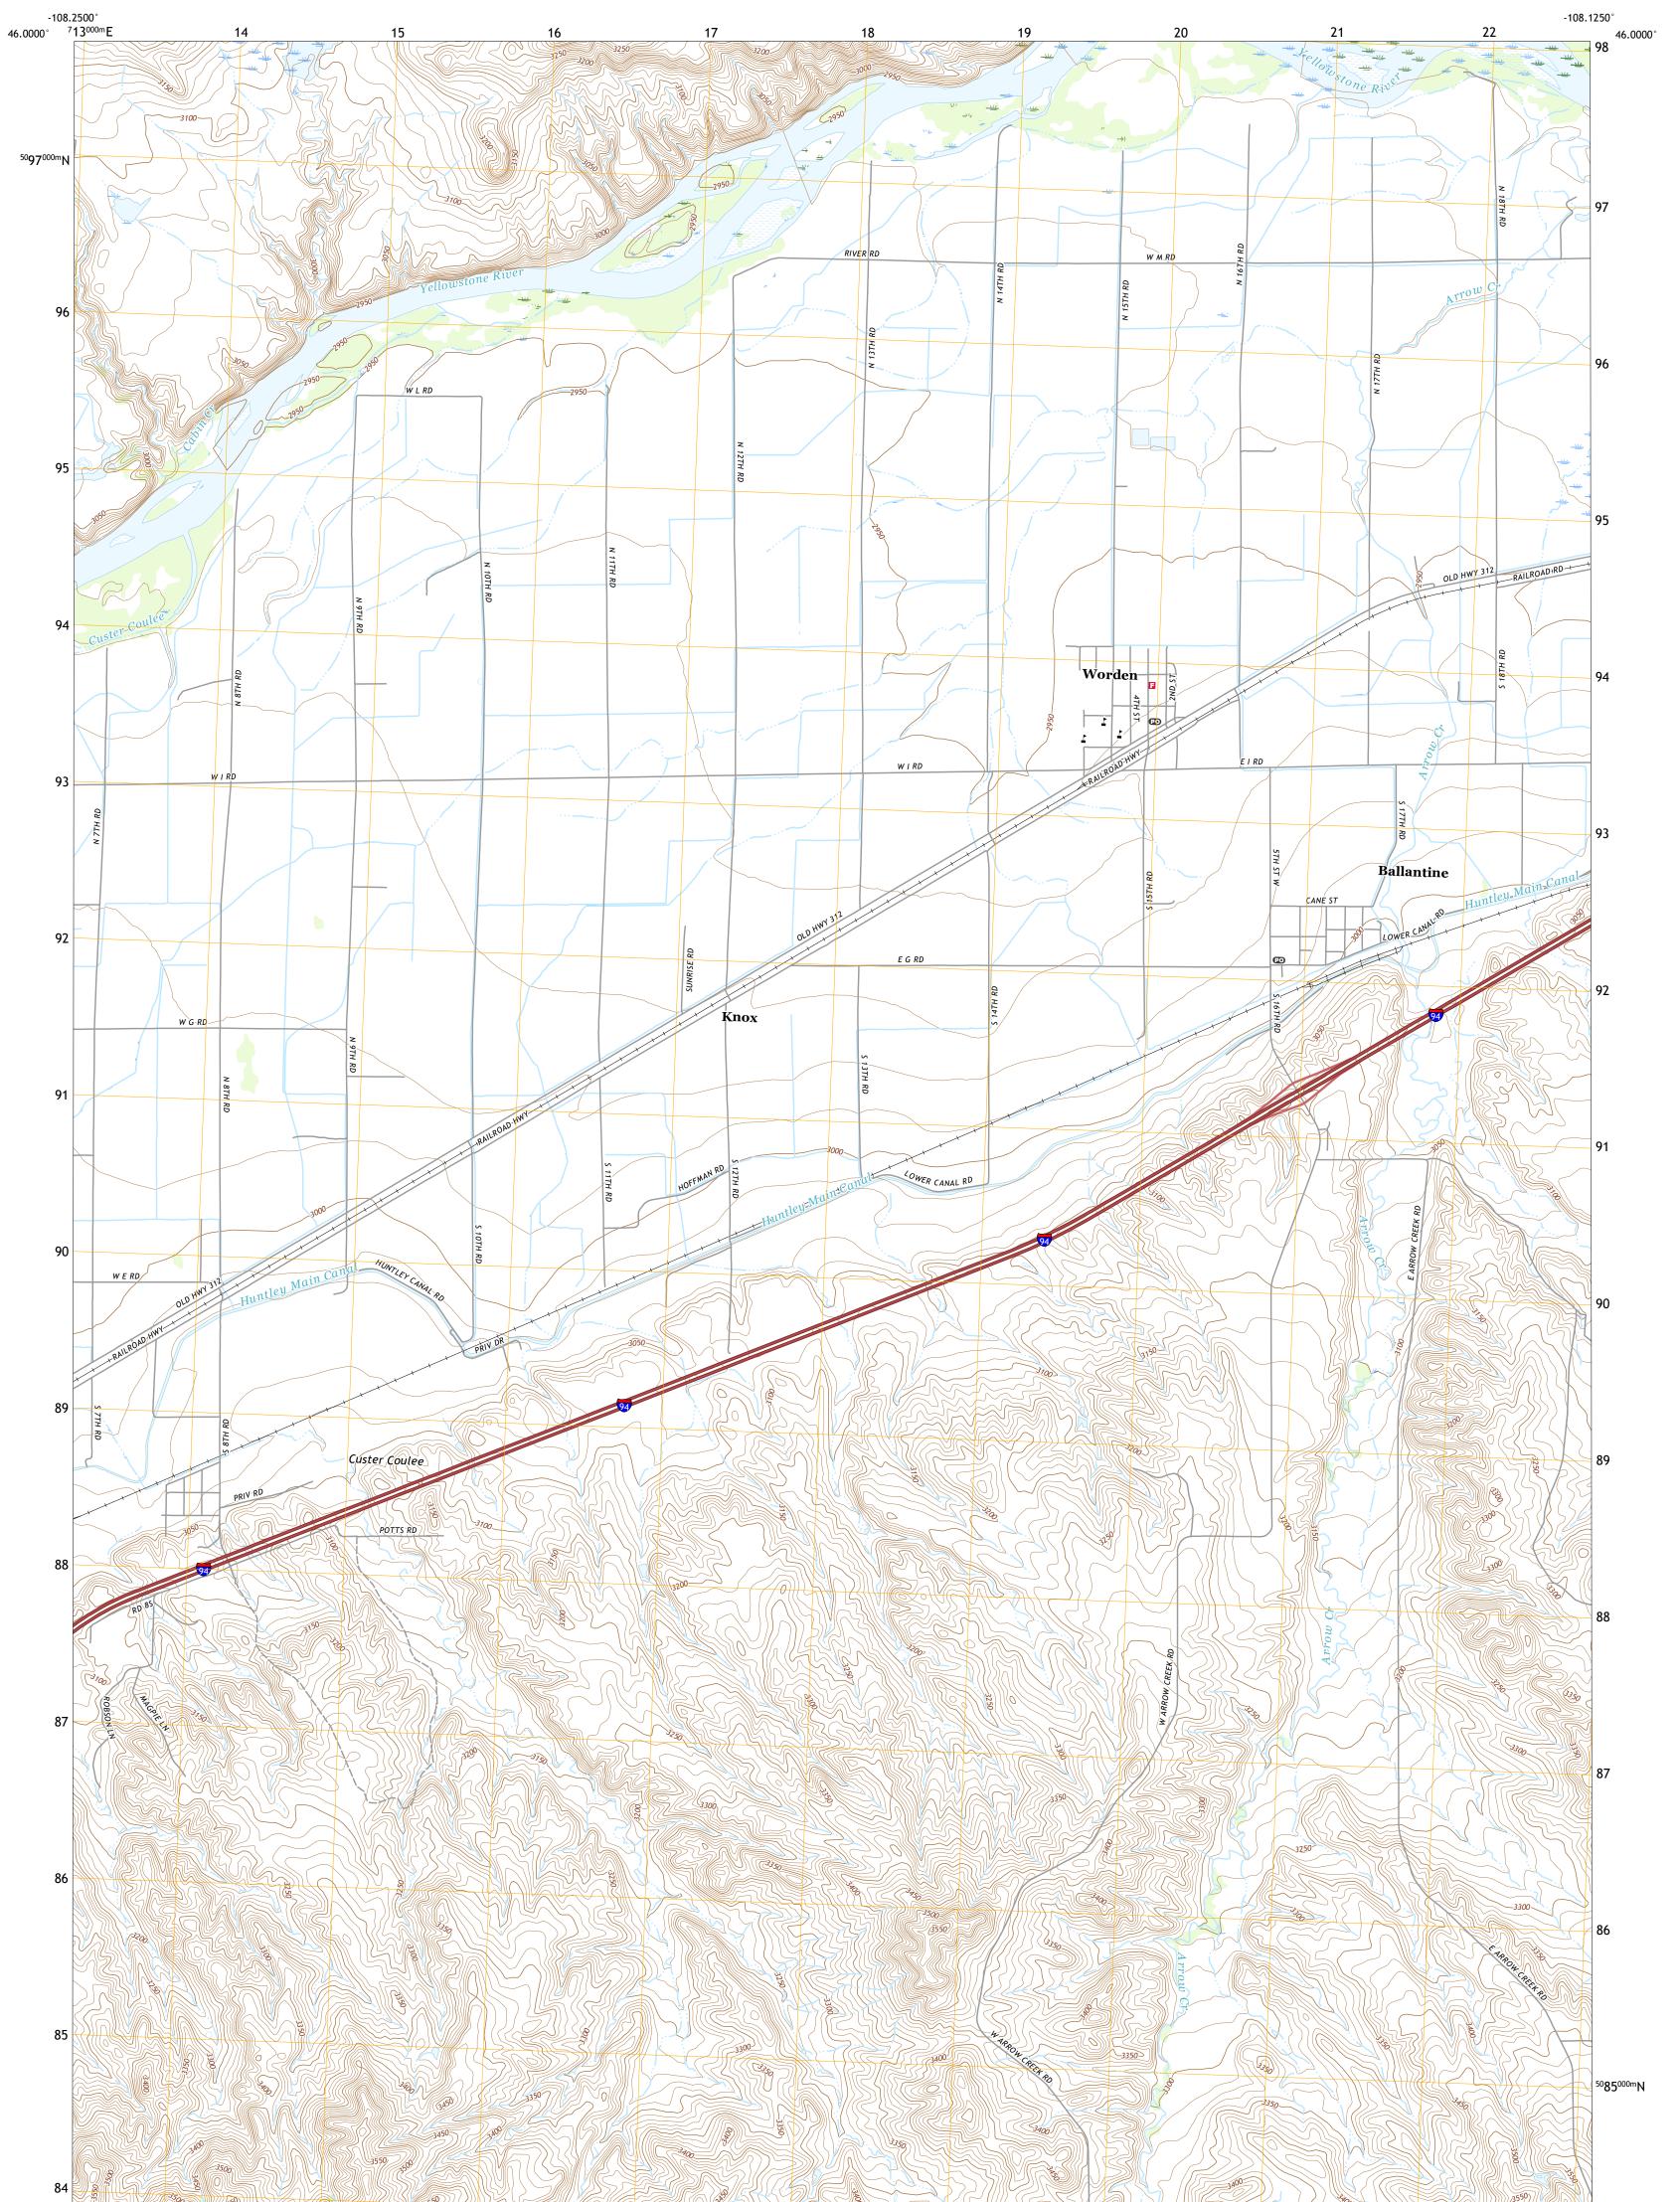

The National Map US Topo WORDEN QUADRANGLE MONTANA - YELLOWSTONE COUNTY 7.5-MINUTE SERIES

Produced by the United States Geological Survey North American Datum of 1983 (NAD83) World Geodetic System of 1984 (WGS84). Projection and 1 000-meter grid:Universal Transverse Mercator, Zone 12T This map is not a legal document. Boundaries may be generalized for this map scale. Private lands within government reservations may not be shown. Obtain permission before entering private lands.

 Imagery......NAIP, July 2015 - November 2015

 Roads......NAIP, July 2015 - November 2015

 Roads......Naional Hydrography

 Mames......GNIS, 1980 - 2019

 Hydrography......Sational Hydrography Dataset, 1899 - 2020

 Contours......National Elevation Dataset, 2002 - 2006

 Boundaries......Multiple sources; see metadata file 2018 - 2019

 Public Land Survey System.......BLM, 2018

 Wetlands......FWS National Wetlands Inventory 2005 - 2006