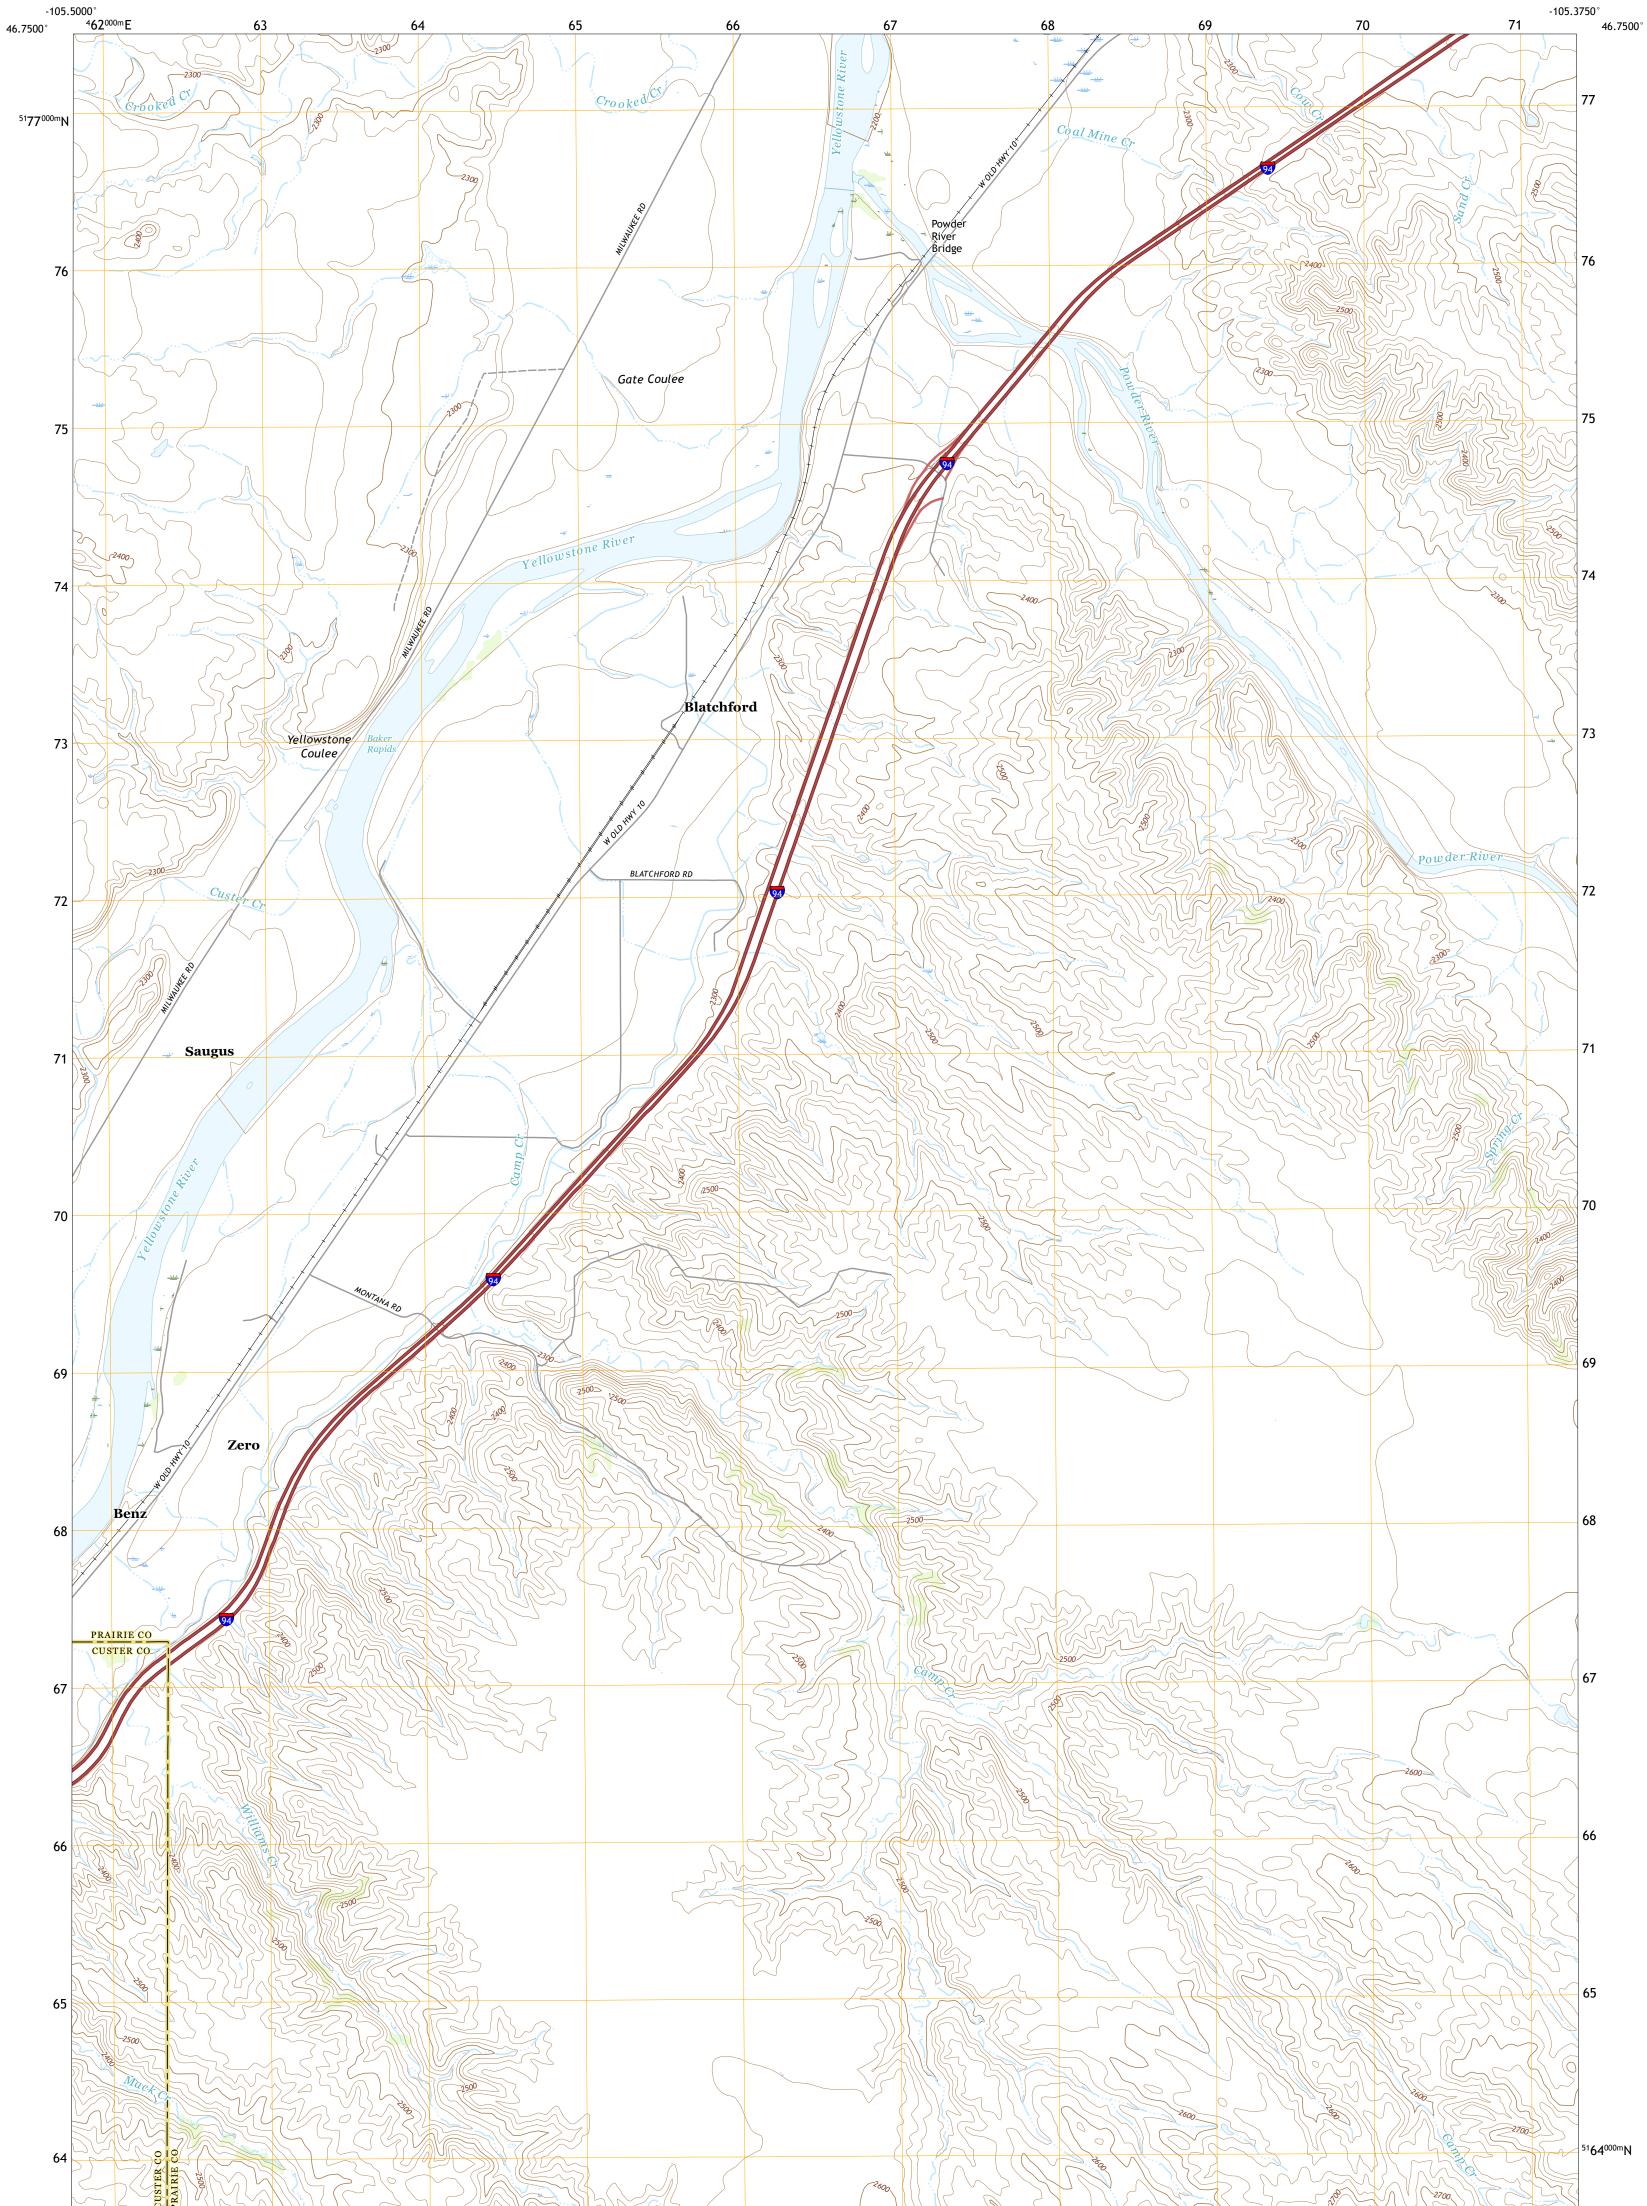

ZERO QUADRANGLE MONTANA 7.5-MINUTE SERIES

Produced by the United States Geological Survey North American Datum of 1983 (NAD83) World Geodetic System of 1984 (WGS84). Projection and 1 000-meter grid:Universal Transverse Mercator, Zone 13T This map is not a legal document. Boundaries may be generalized for this map scale. Private lands within government reservations may not be shown. Obtain permission before entering private lands.

Imagery......NAIP, October 2015 - January 2016 Roads......U.S. Census Bureau, 2016 Names......GNIS, 1980 - 1996 Hydrography......Rational Hydrography Dataset, 2003 - 2020 Contours.....National Elevation Dataset, 2009 Boundaries......Multiple sources; see metadata file 2018 - 2019 Public Land Survey System......BLM, 2018 Wetlands......BLM, 2006