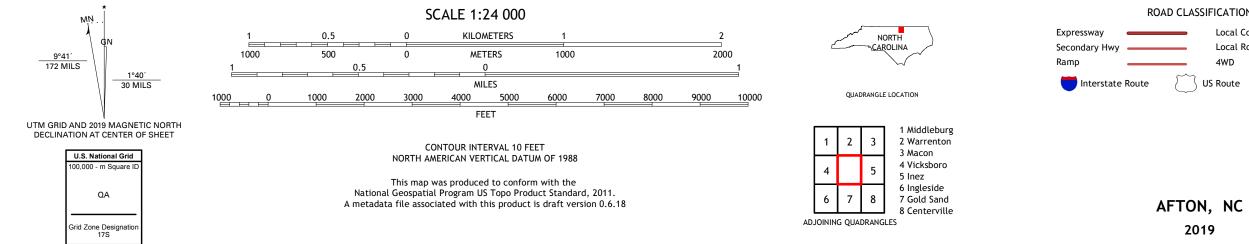

AFTON QUADRANGLE NORTH CAROLINA 7.5-MINUTE SERIES





**Produced by the United States Geological Survey** North American Datum of 1983 (NAD83) World Geodetic System of 1984 (WGS84). Projection and 1 000-meter grid:Universal Transverse Mercator, Zone 17S This map is not a legal document. Boundaries may be generalized for this map scale. Private lands within government reservations may not be shown. Obtain permission before entering private lands.

.....NAIP, May 2016 - November 2016 U.S. Census Bureau, 2016 ......GNIS, 1980 ......National Hydrography Dataset, 1899 - 2018 .....National Elevation Dataset, 2008 .....Multiple sources; see metadata file 2017 - 2018 Imagery.... Roads..... Names..... Hydrography..... Contours.... Boundaries... Wetlands... ..FWS National Wetlands Inventory 1983



ROAD CLASSIFICATION Local Connector

Local Road \_\_\_\_ 4WD State Route