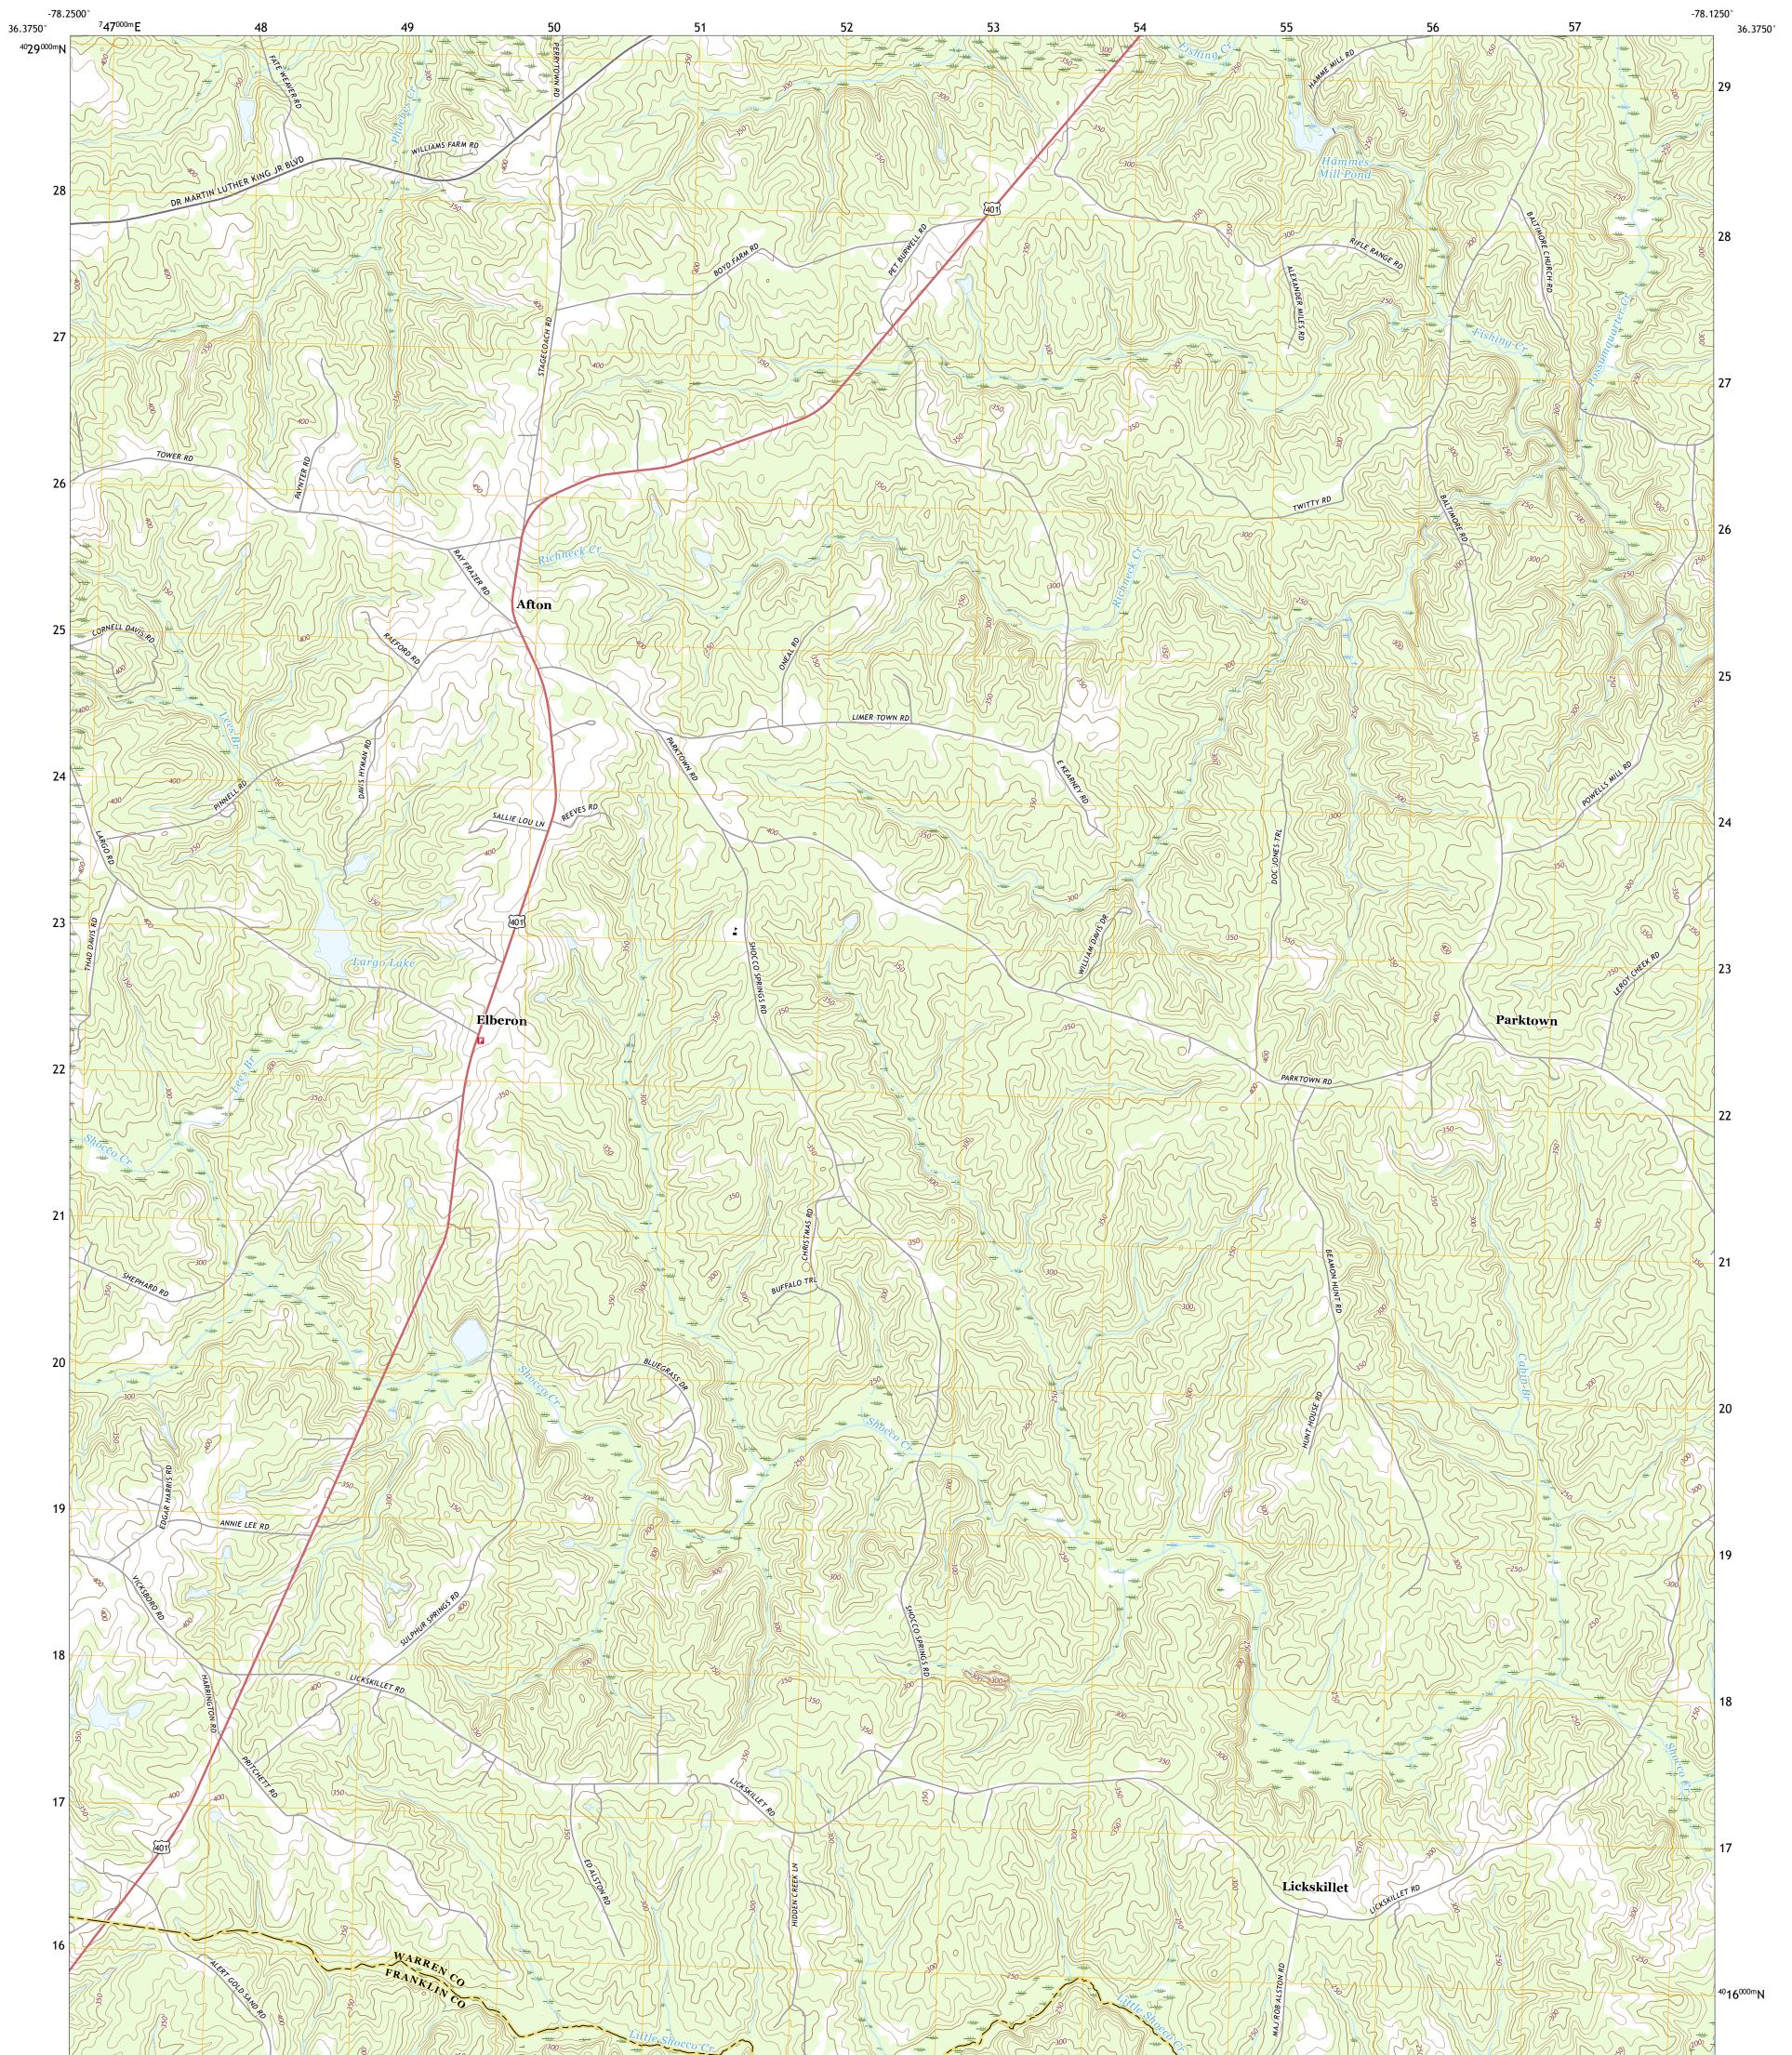

## U.S. DEPARTMENT OF THE INTERIOR U.S. GEOLOGICAL SURVEY

AFTON QUADRANGLE NORTH CAROLINA 7.5-MINUTE SERIES

**Produced by the United States Geological Survey** North American Datum of 1983 (NAD83) World Geodetic System of 1984 (WGS84). Projection and 1 000-meter grid:Universal Transverse Mercator, Zone 17S This map is not a legal document. Boundaries may be generalized for this map scale. Private lands within government reservations may not be shown. Obtain permission before entering private lands.