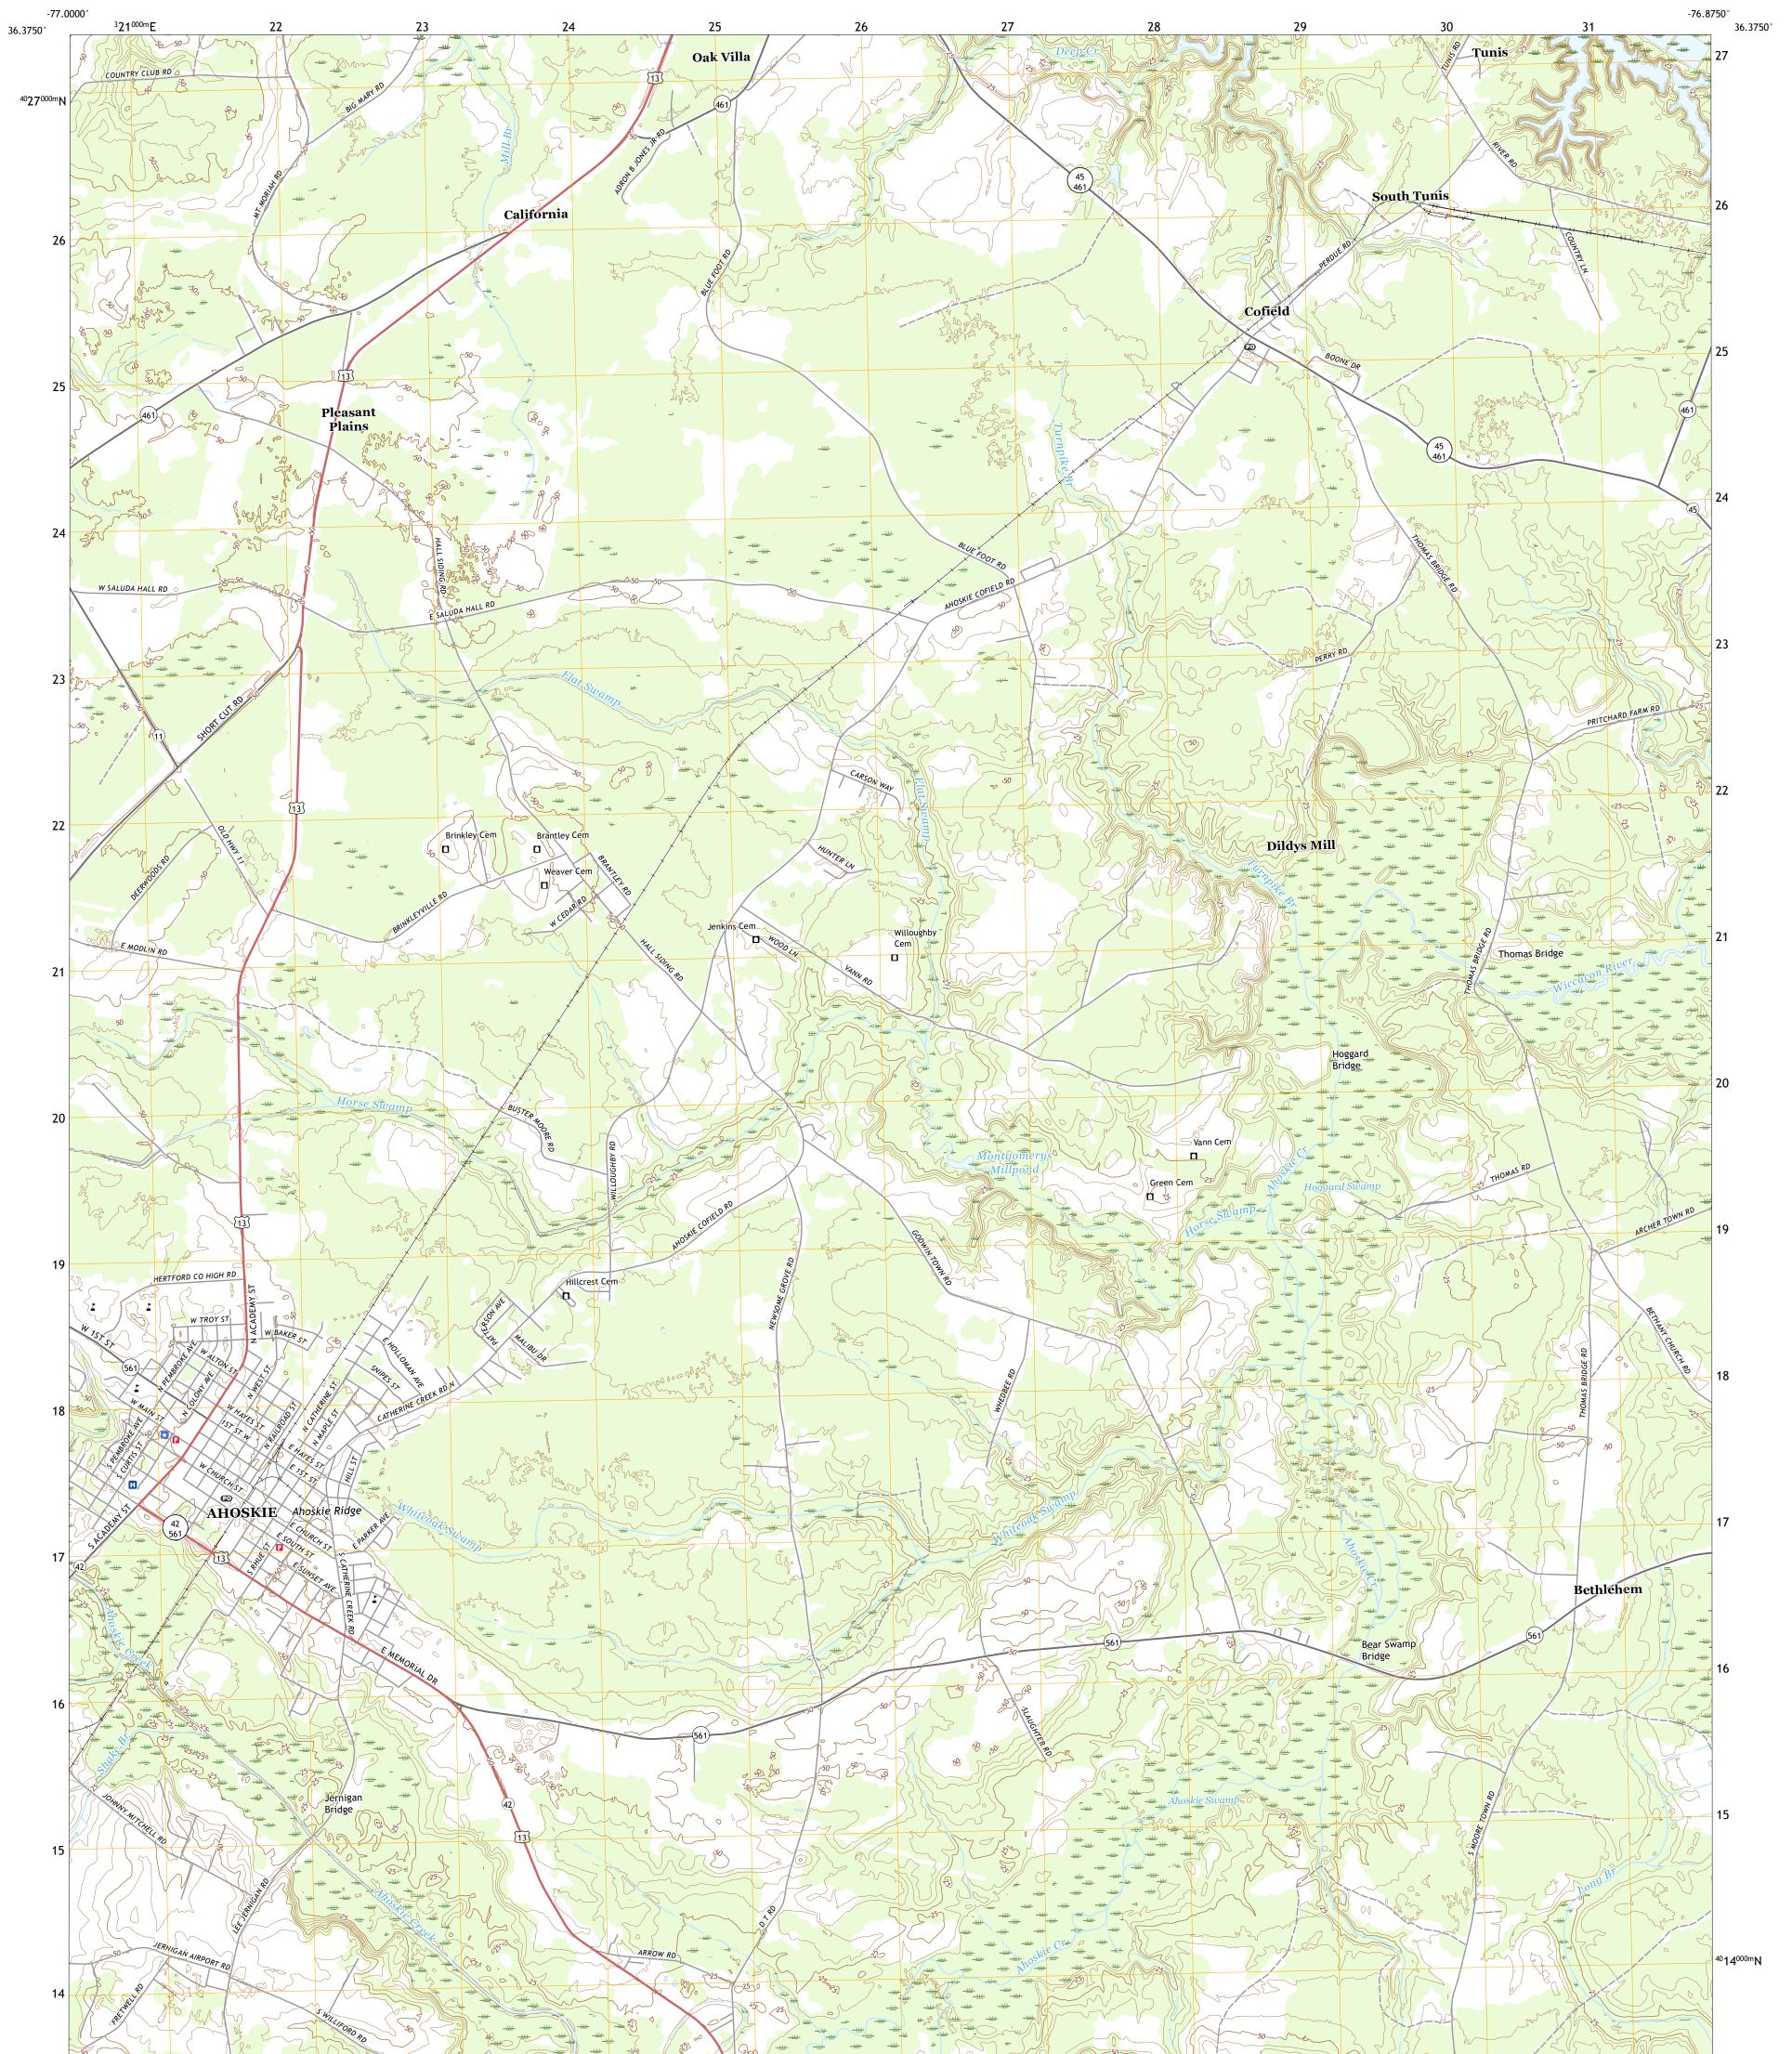

## U.S. DEPARTMENT OF THE INTERIOR U.S. GEOLOGICAL SURVEY

Produced by the United States Geological Survey North American Datum of 1983 (NAD83) World Geodetic System of 1984 (WGS84). Projection and 1 000-meter grid:Universal Transverse Mercator, Zone 18S This map is not a legal document. Boundaries may be generalized for this map scale. Private lands within government reservations may not be shown. Obtain permission before entering private lands.

 Imagery.......NAIP, June 2016 - November 2016

 Roads......U.S.
 Census
 Bureau, 2016

 Names......GNIS, 1980 - 2019

 Hydrography.....National Hydrography Dataset, 1899 - 2018

 Contours.....Nultiple sources; see metadata file 2017 - 2018

 Wetlands.....FWS
 National
 Wetlands
 Inventory
 1982