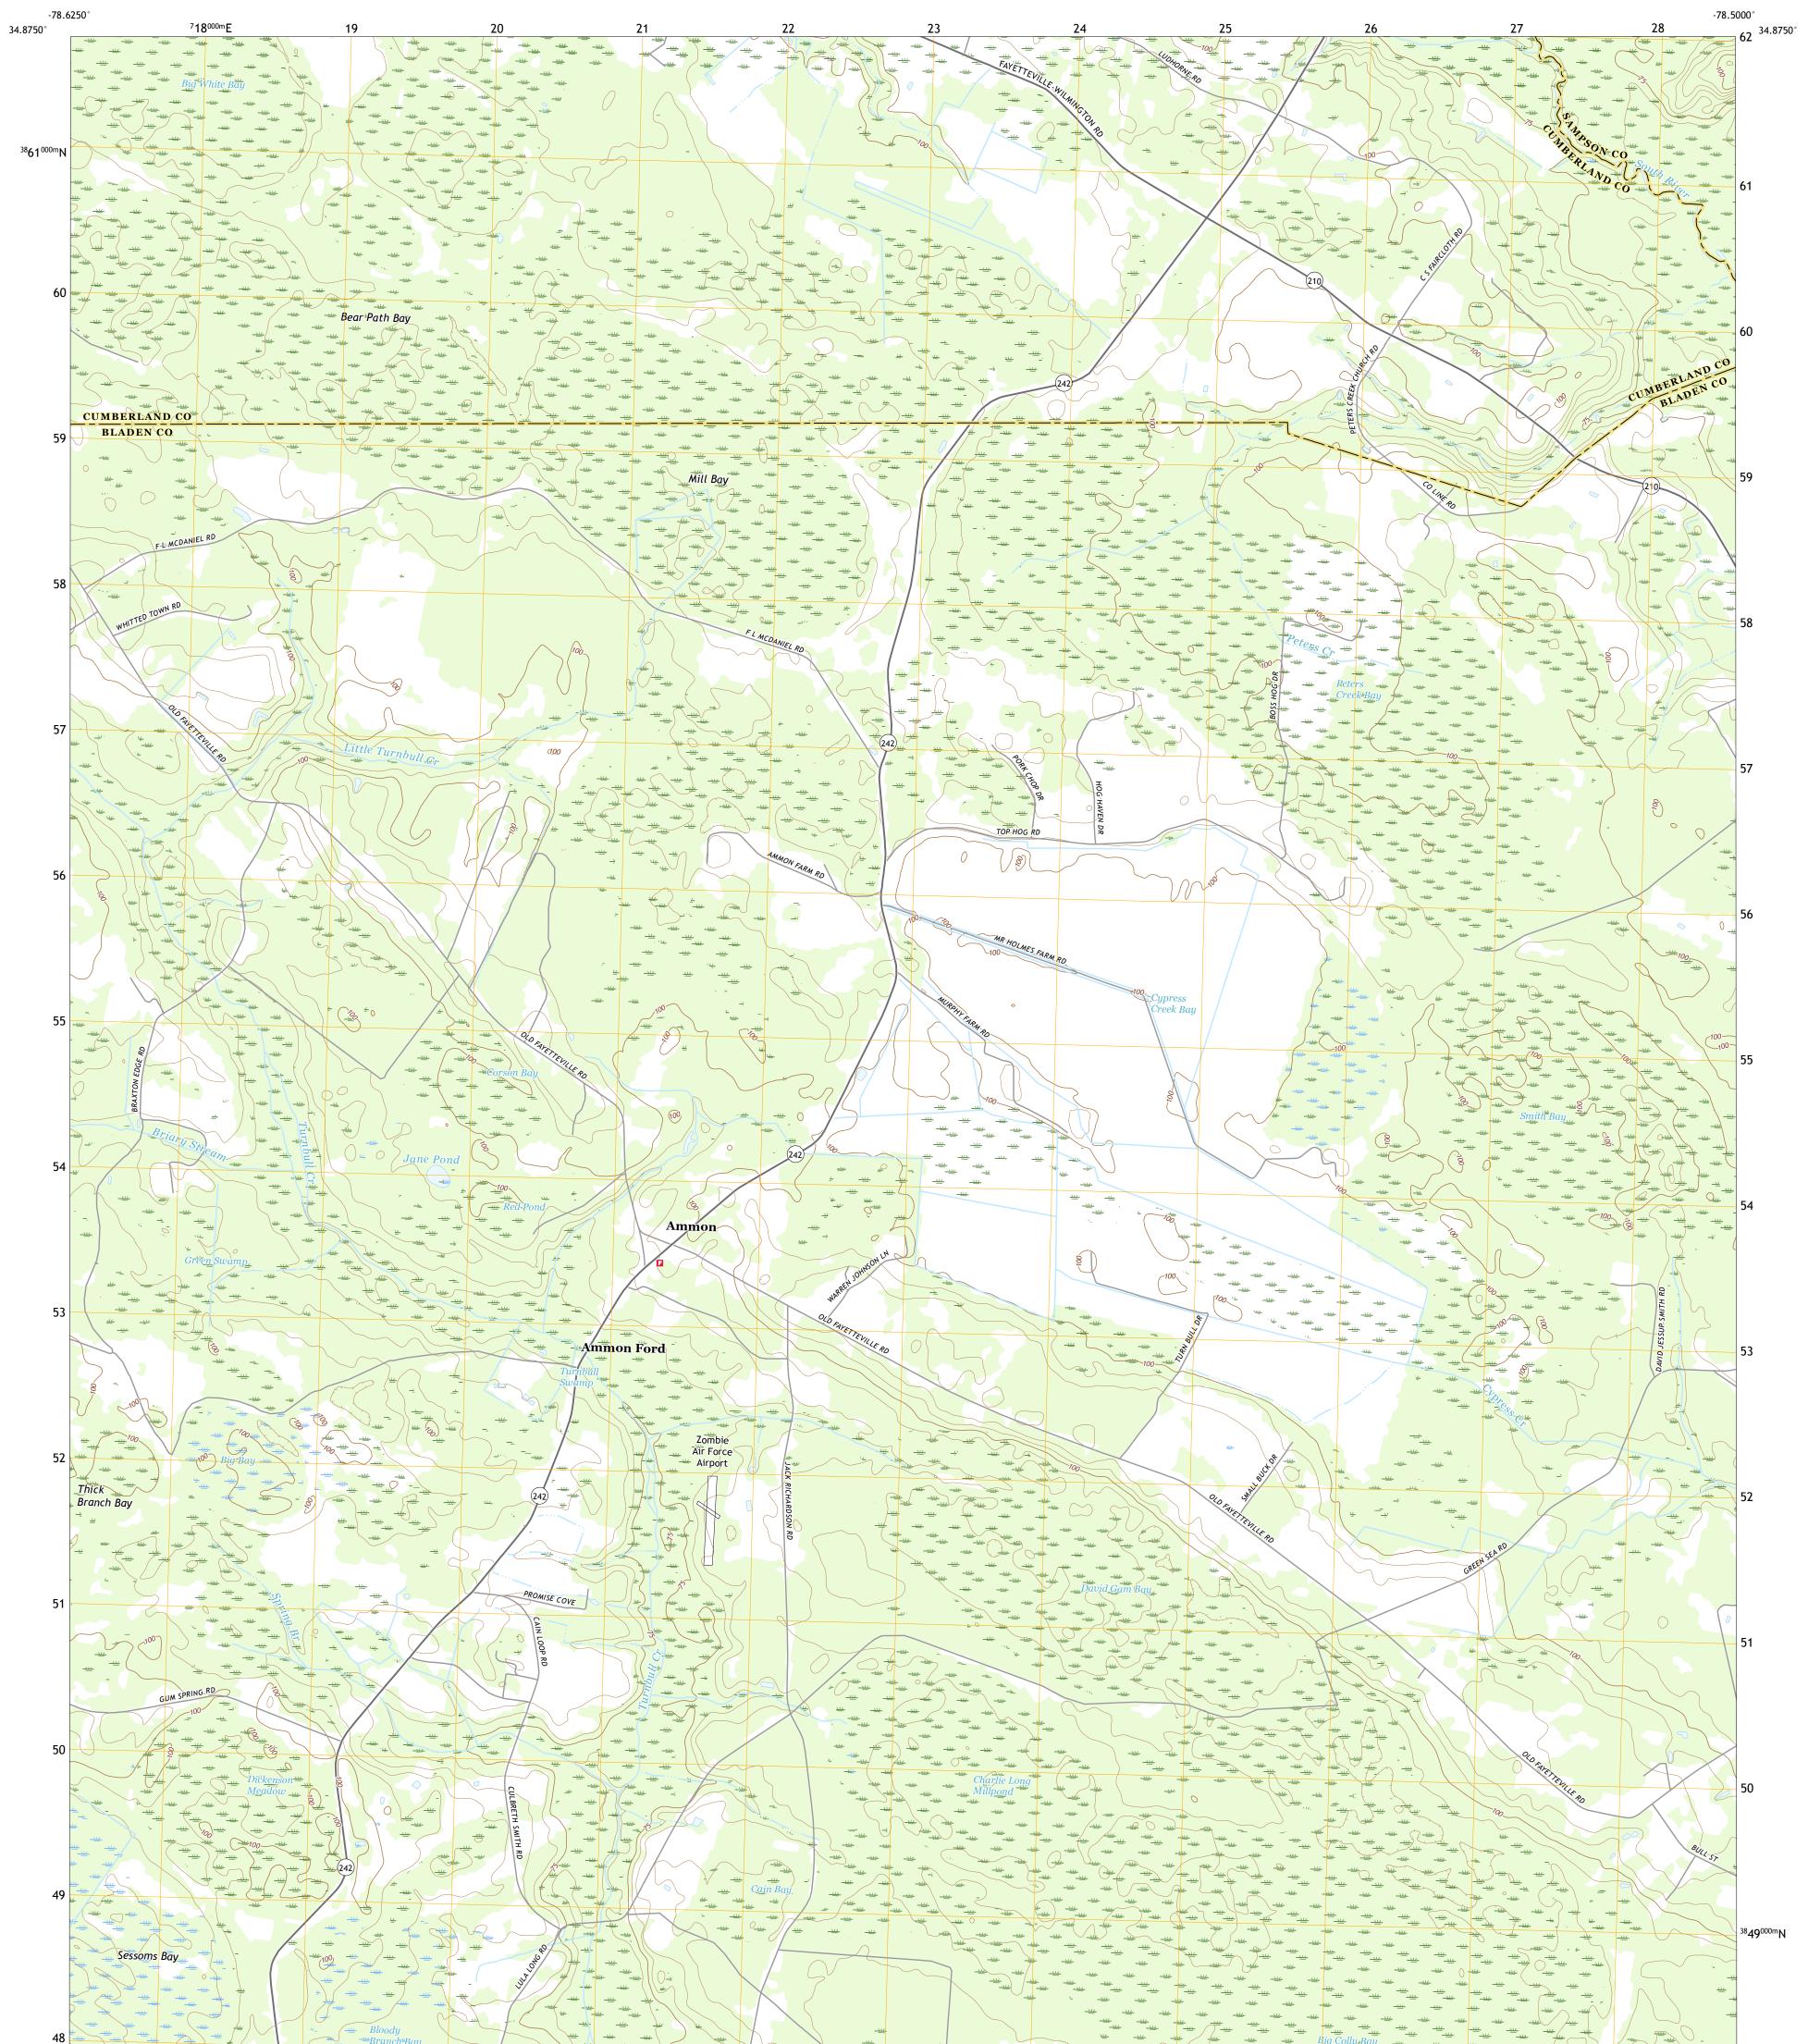

## U.S. DEPARTMENT OF THE INTERIOR U.S. GEOLOGICAL SURVEY

AMMON QUADRANGLE NORTH CAROLINA 7.5-MINUTE SERIES

Produced by the United States Geological Survey North American Datum of 1983 (NAD83) World Geodetic System of 1984 (WGS84). Projection and 1 000-meter grid:Universal Transverse Mercator, Zone 175 This map is not a legal document. Boundaries may be generalized for this map scale. Private lands within government reservations may not be shown. Obtain permission before entering private lands.