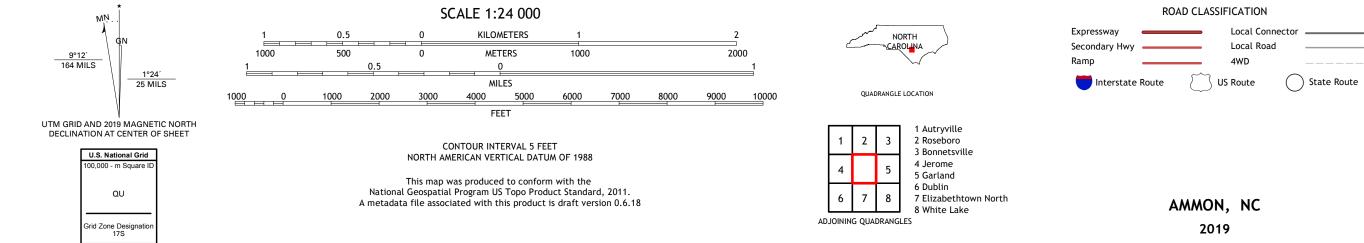

## U.S. DEPARTMENT OF THE INTERIOR U.S. GEOLOGICAL SURVEY

AMMON QUADRANGLE NORTH CAROLINA 7.5-MINUTE SERIES

Produced by the United States Geological Survey North American Datum of 1983 (NAD83) World Geodetic System of 1984 (WGS84). Projection and 1 000-meter grid:Universal Transverse Mercator, Zone 175 This map is not a legal document. Boundaries may be generalized for this map scale. Private lands within government reservations may not be shown. Obtain permission before entering private lands.