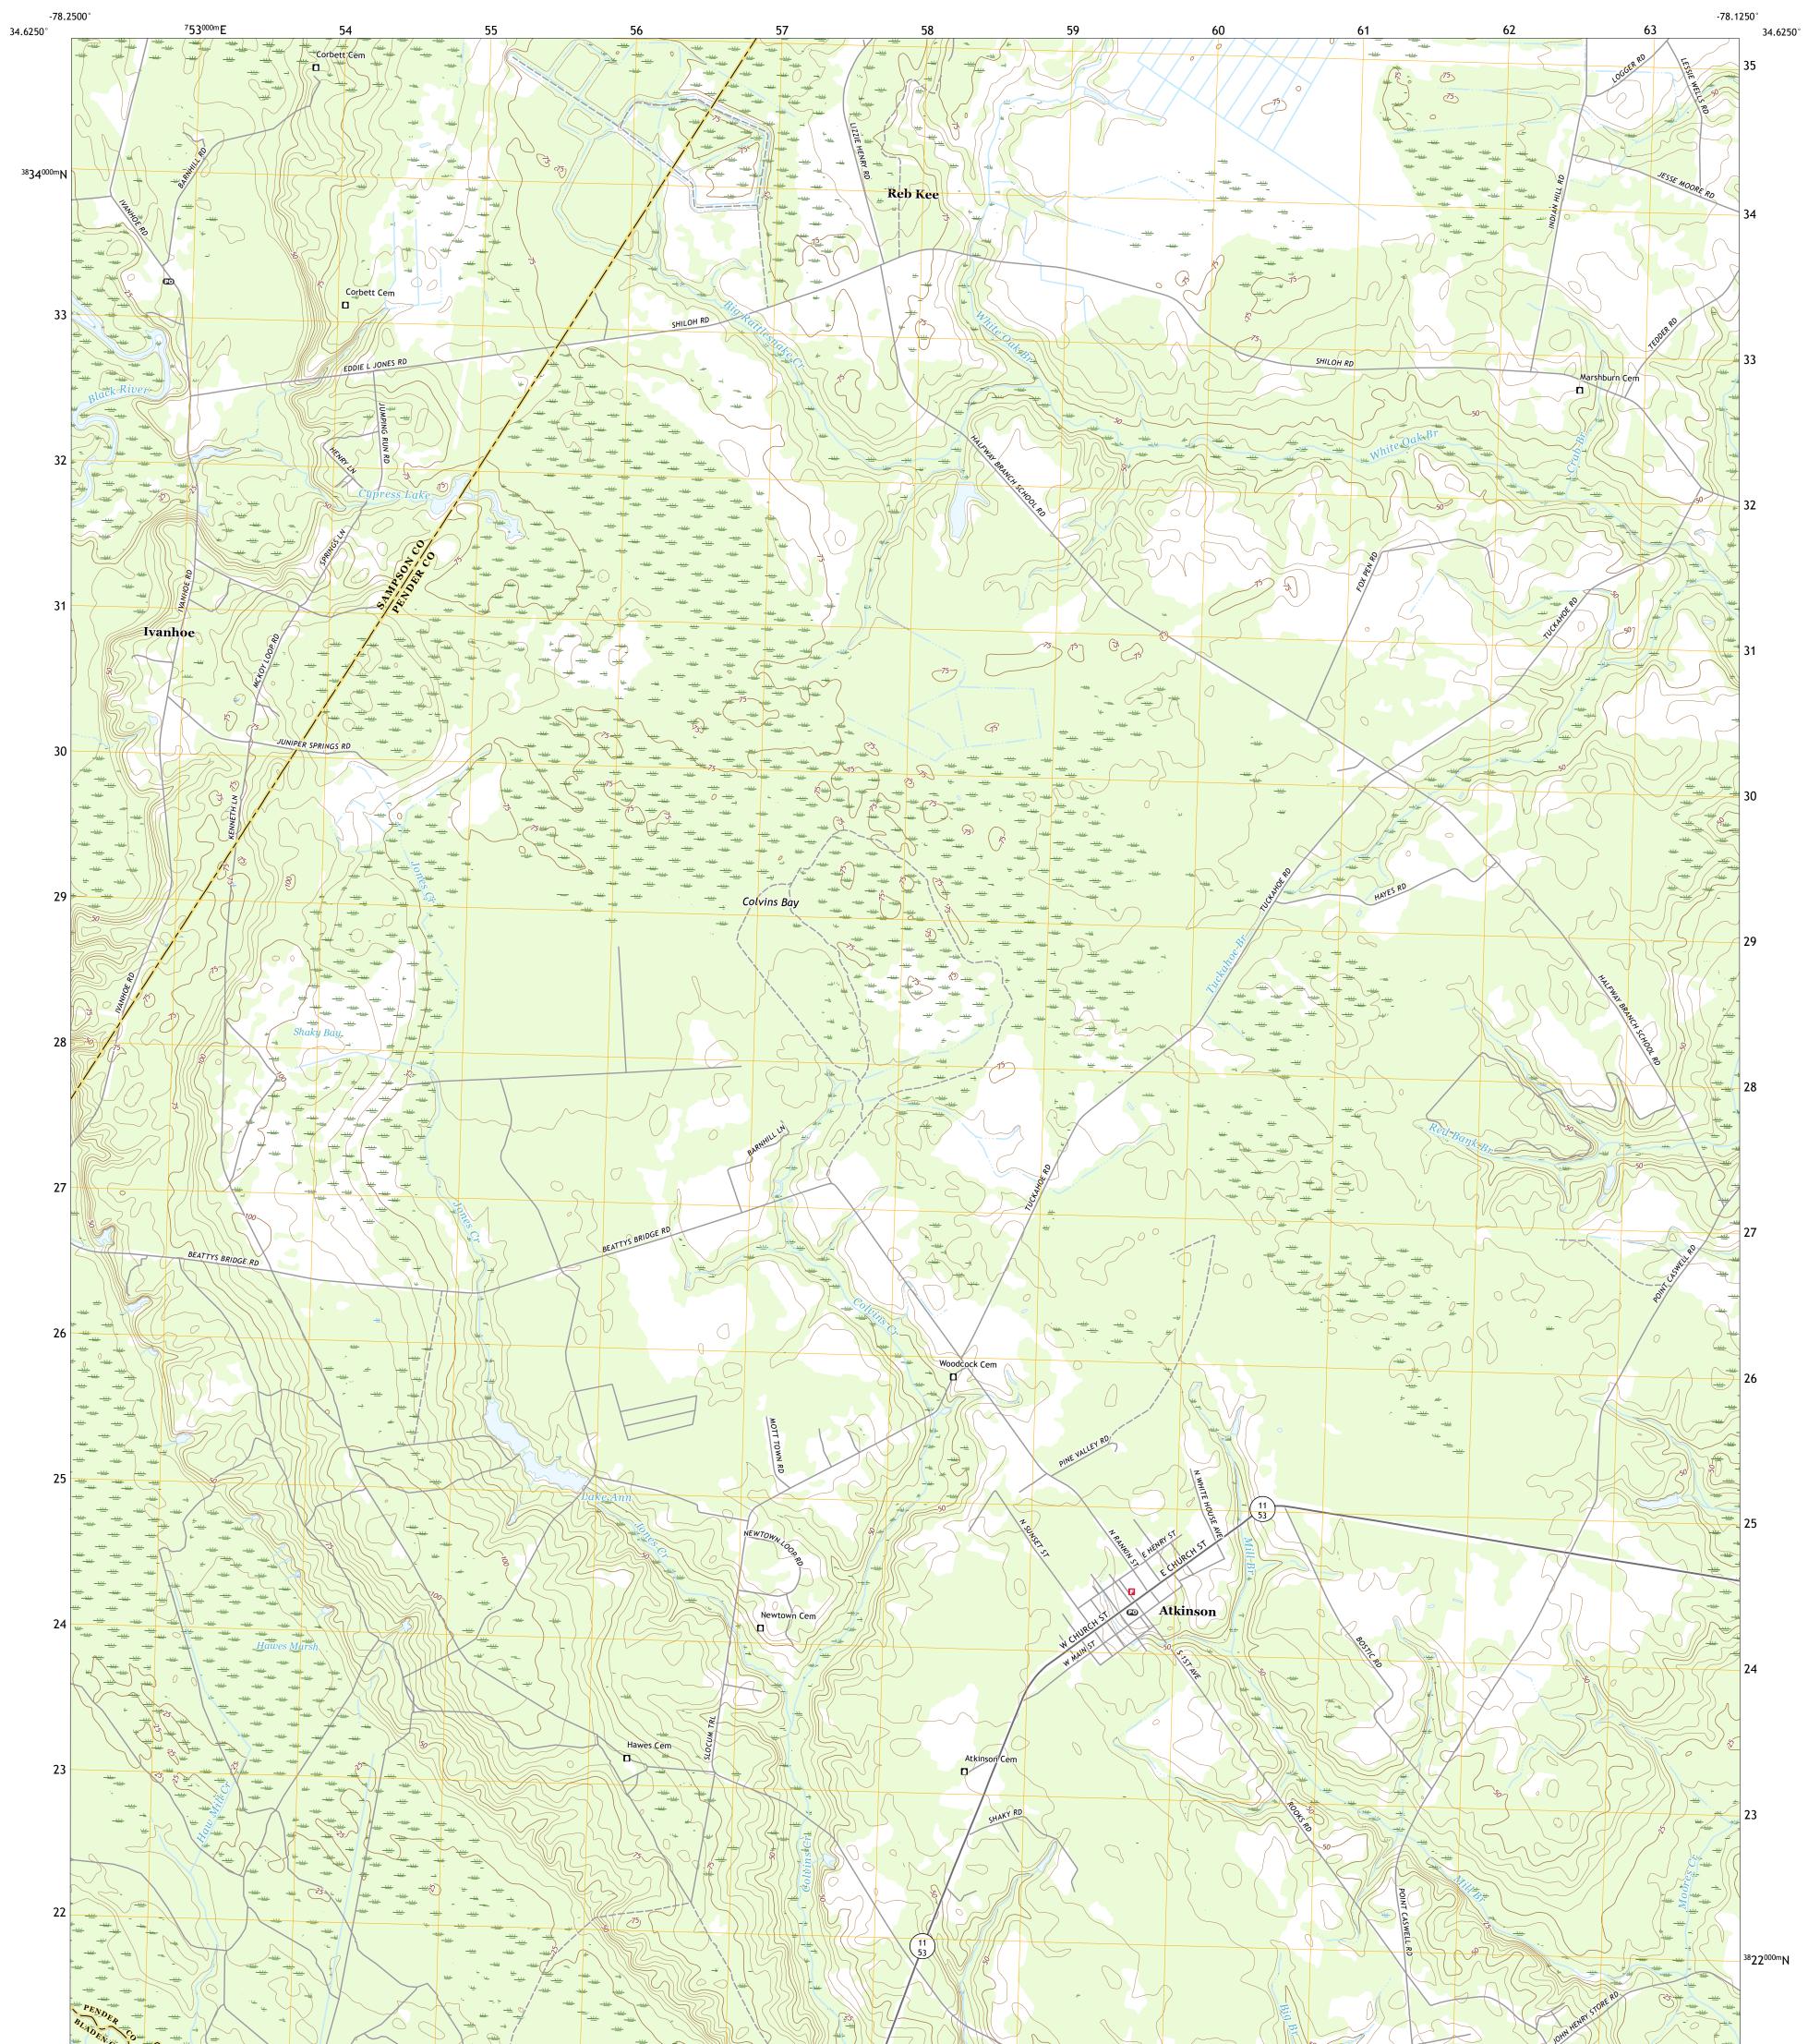

## U.S. DEPARTMENT OF THE INTERIOR U.S. GEOLOGICAL SURVEY

ATKINSON QUADRANGLE NORTH CAROLINA 7.5-MINUTE SERIES

Produced by the United States Geological Survey North American Datum of 1983 (NAD83) World Geodetic System of 1984 (WGS84). Projection and 1 000-meter grid:Universal Transverse Mercator, Zone 175 This map is not a legal document. Boundaries may be generalized for this map scale. Private lands within government reservations may not be shown. Obtain permission before entering private lands.