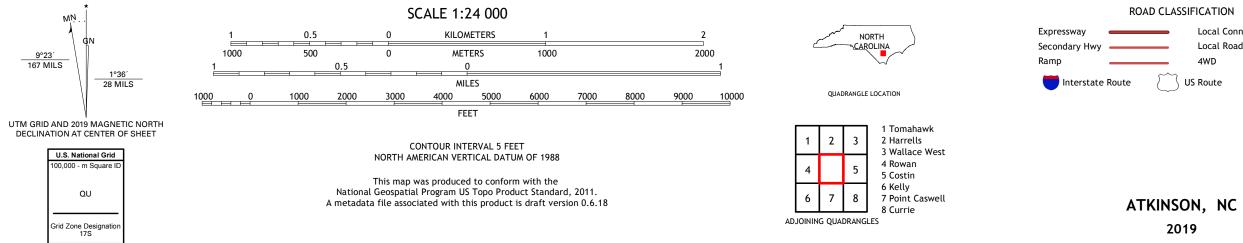

## U.S. DEPARTMENT OF THE INTERIOR U.S. GEOLOGICAL SURVEY

ATKINSON QUADRANGLE NORTH CAROLINA 7.5-MINUTE SERIES

Produced by the United States Geological Survey North American Datum of 1983 (NAD83) World Geodetic System of 1984 (WGS84). Projection and 1 000-meter grid:Universal Transverse Mercator, Zone 175 This map is not a legal document. Boundaries may be generalized for this map scale. Private lands within government reservations may not be shown. Obtain permission before entering private lands.

Imagery.... Roads..... Names..... Hydrography..... Contours.... Boundaries... Wetlands... ..FWS Wetlands 1983 National Inventory

Local Connector Local Road 4WD

State Route