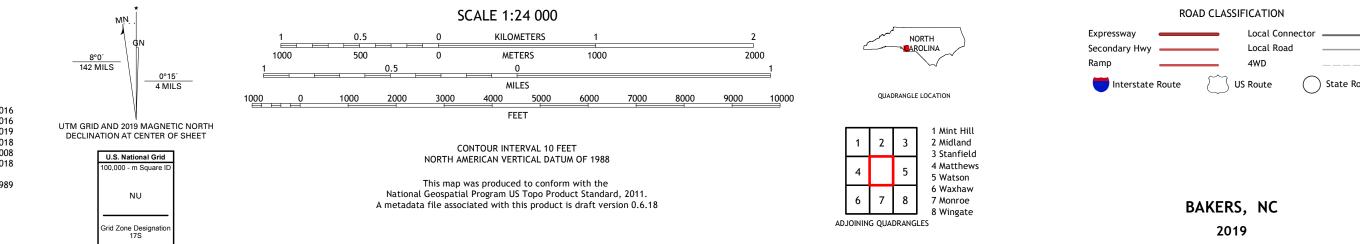

## U.S. DEPARTMENT OF THE INTERIOR U.S. GEOLOGICAL SURVEY

Produced by the United States Geological Survey North American Datum of 1983 (NAD83) World Geodetic System of 1984 (WGS84). Projection and 1 000-meter grid:Universal Transverse Mercator, Zone 175 This map is not a legal document. Boundaries may be generalized for this map scale. Private lands within government reservations may not be shown. Obtain permission before entering private lands.

Imagery.... Roads..... Names..... Hydrography..... Contours.. Boundaries... ..FWS National Wetlands Inventory 1983 - 1989 Wetlands...

NSN. 7643016378517 NGA REF NO. US GS X 24 K 2188

\_\_\_\_

State Route