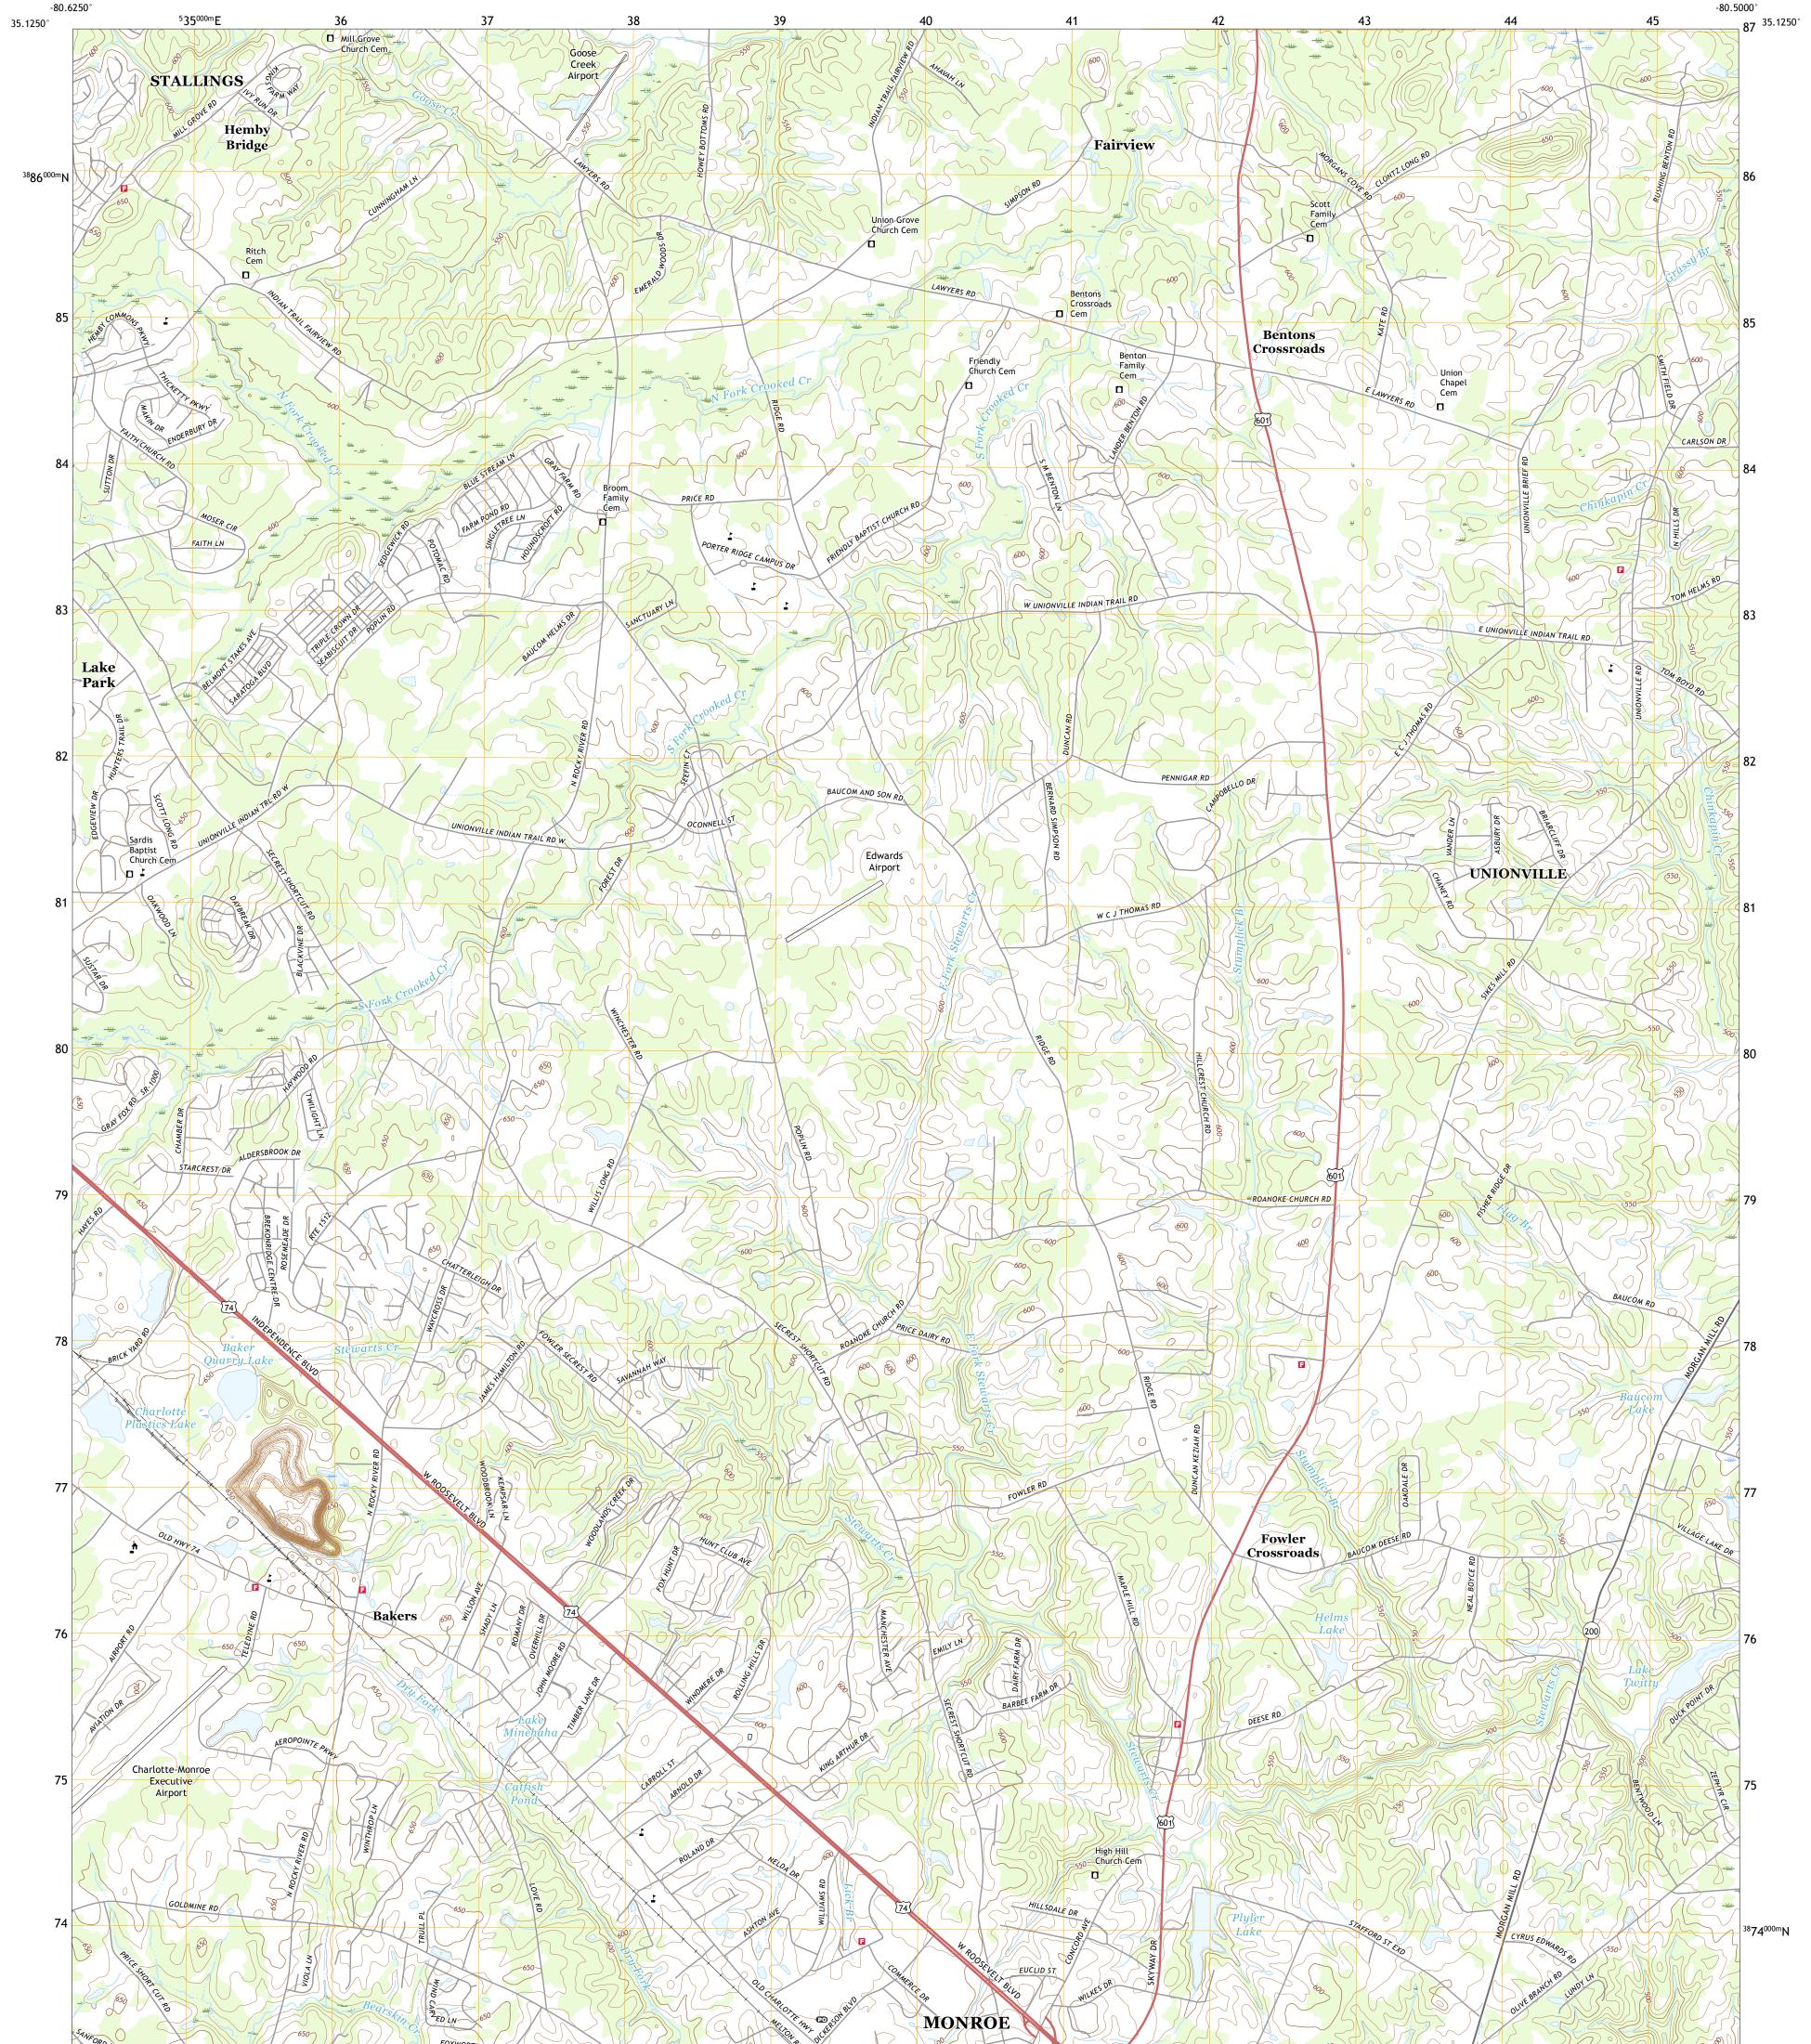

## U.S. DEPARTMENT OF THE INTERIOR U.S. GEOLOGICAL SURVEY

Produced by the United States Geological Survey North American Datum of 1983 (NAD83) World Geodetic System of 1984 (WGS84). Projection and 1 000-meter grid:Universal Transverse Mercator, Zone 175 This map is not a legal document. Boundaries may be generalized for this map scale. Private lands within government reservations may not be shown. Obtain permission before entering private lands.

Imagery.... Roads..... Names..... Hydrography..... Contours.. Boundaries... ..FWS National Wetlands Inventory 1983 - 1989 Wetlands...

NSN. 7643016378517 NGA REF NO. US GS X 24 K 2188

\_\_\_\_

State Route