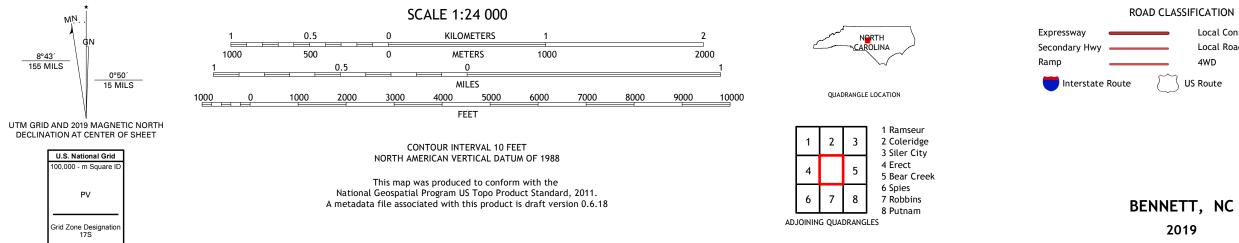

## U.S. DEPARTMENT OF THE INTERIOR U.S. GEOLOGICAL SURVEY

BENNETT QUADRANGLE NORTH CAROLINA 7.5-MINUTE SERIES

Produced by the United States Geological Survey North American Datum of 1983 (NAD83) World Geodetic System of 1984 (WGS84). Projection and 1 000-meter grid:Universal Transverse Mercator, Zone 175 This map is not a legal document. Boundaries may be generalized for this map scale. Private lands within government reservations may not be shown. Obtain permission before entering private lands.