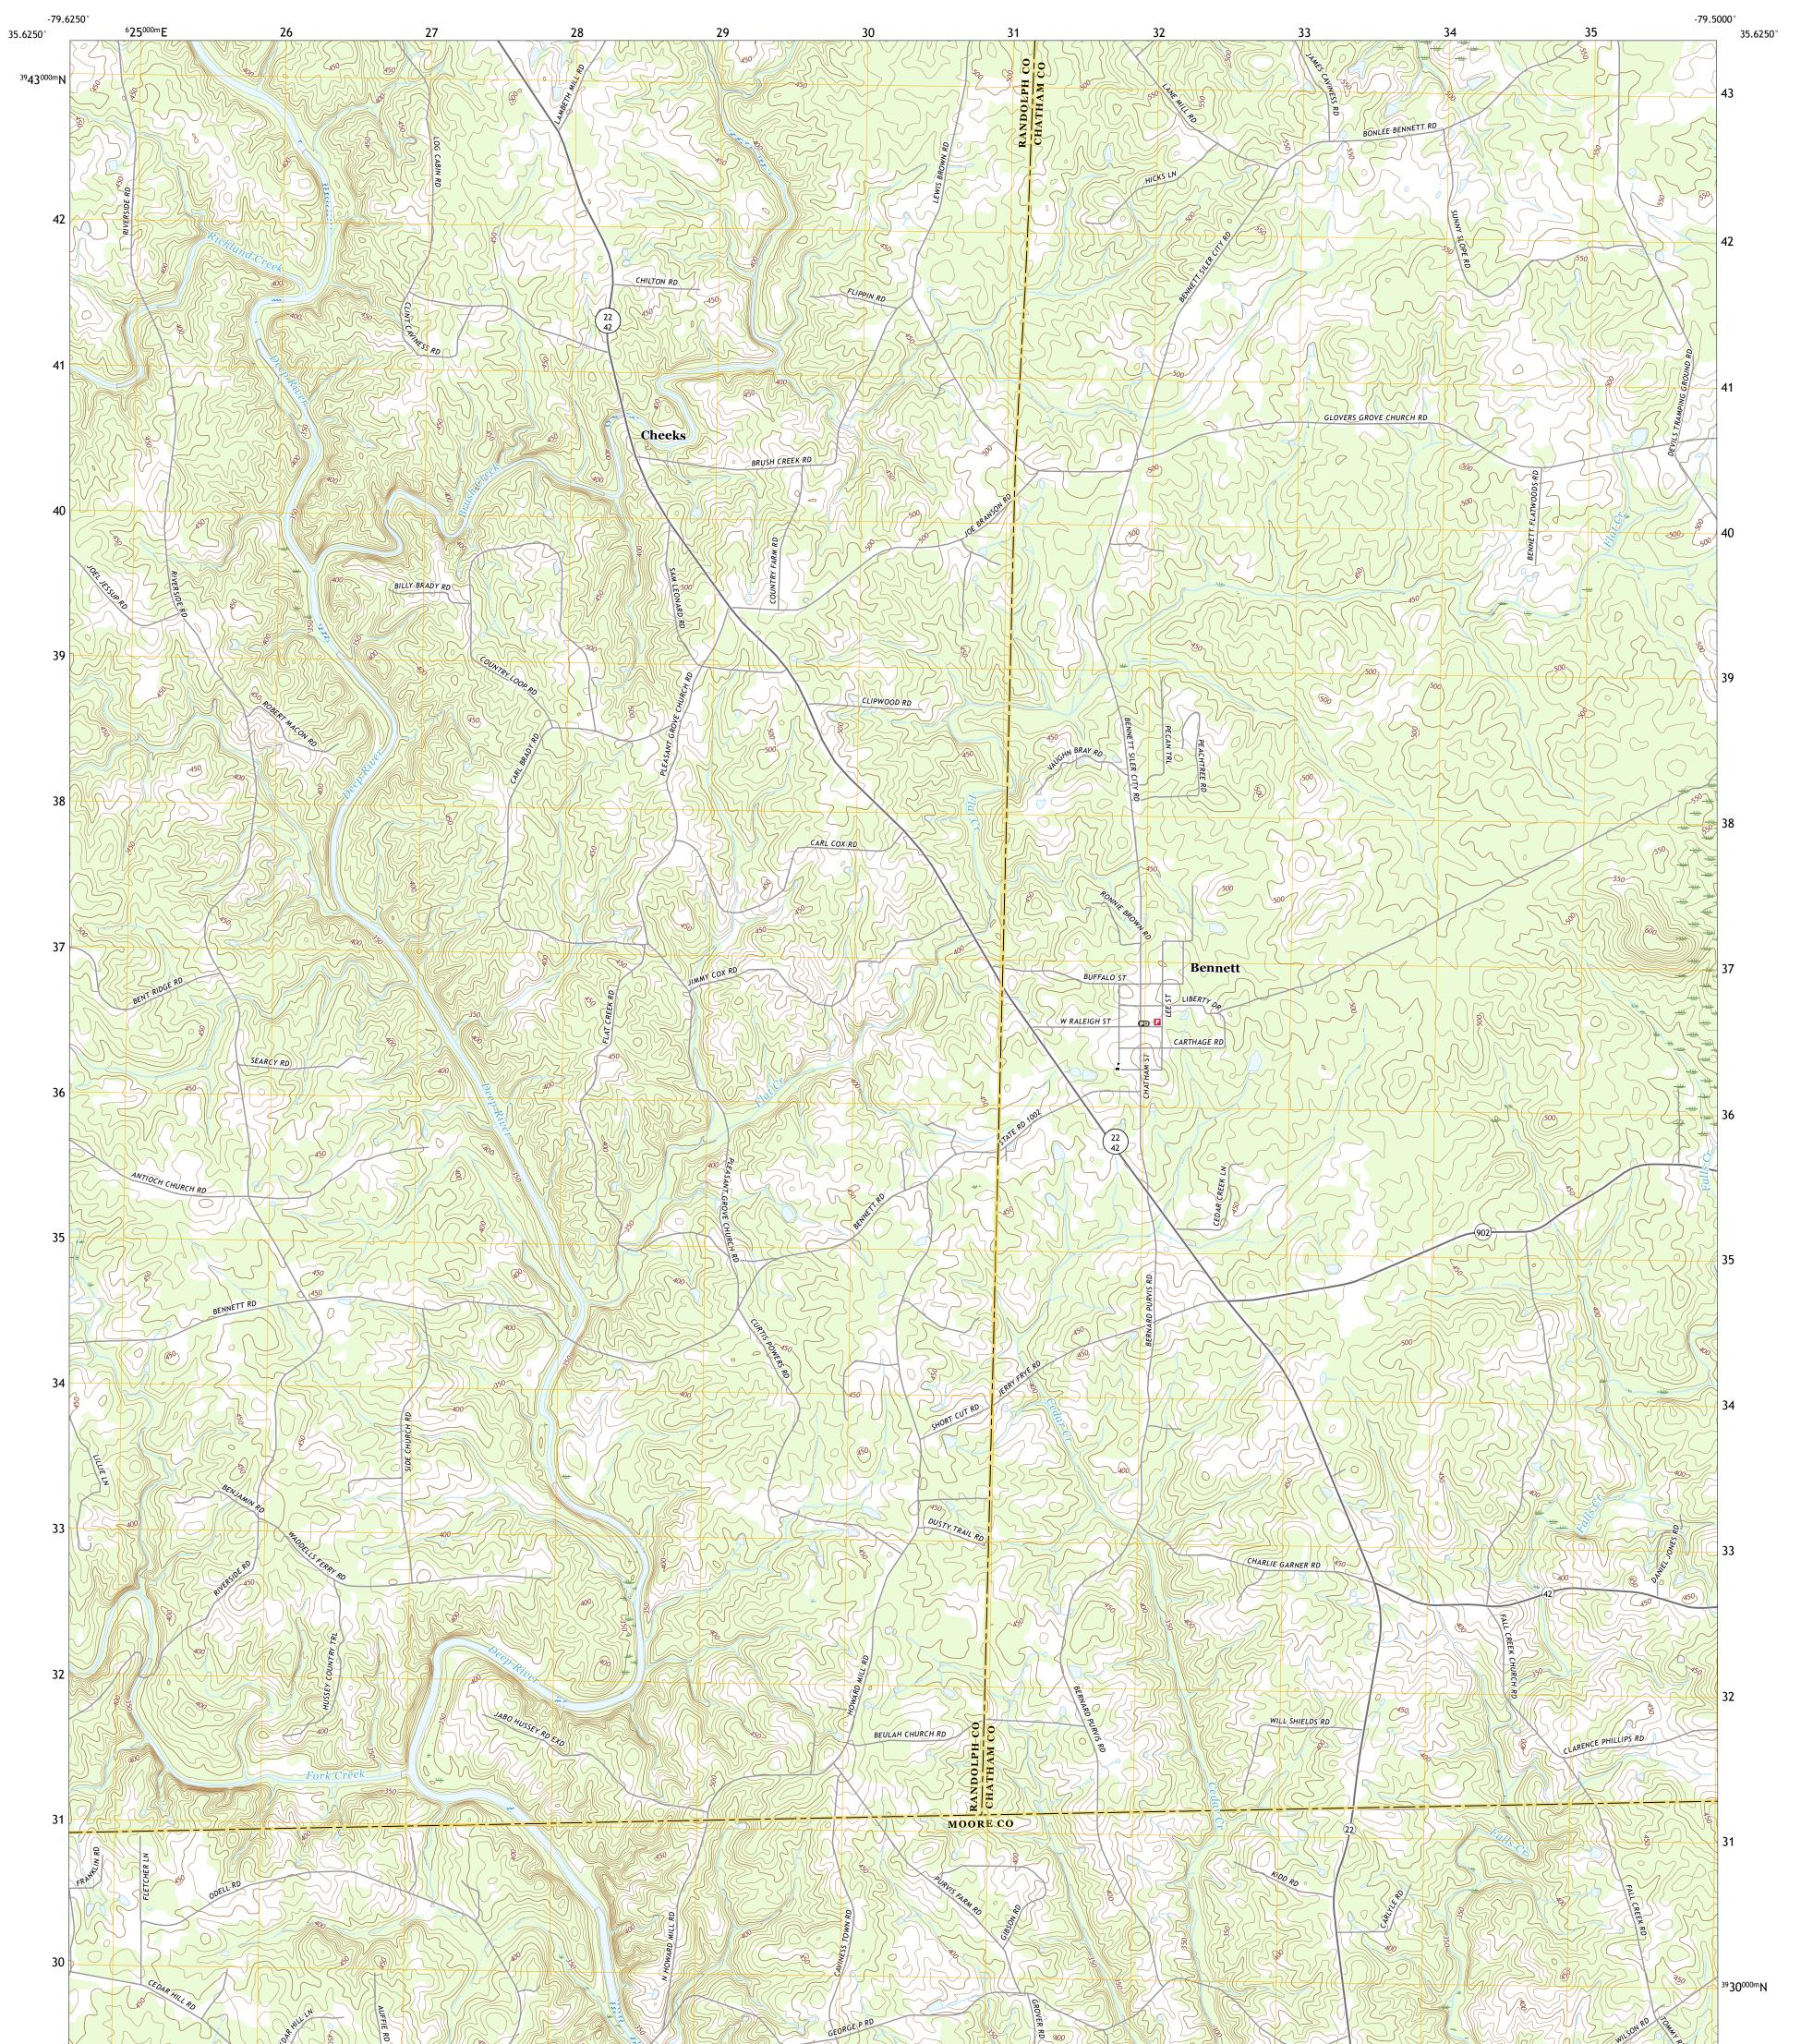

## U.S. DEPARTMENT OF THE INTERIOR U.S. GEOLOGICAL SURVEY

BENNETT QUADRANGLE NORTH CAROLINA 7.5-MINUTE SERIES

Produced by the United States Geological Survey North American Datum of 1983 (NAD83) World Geodetic System of 1984 (WGS84). Projection and 1 000-meter grid:Universal Transverse Mercator, Zone 175 This map is not a legal document. Boundaries may be generalized for this map scale. Private lands within government reservations may not be shown. Obtain permission before entering private lands.