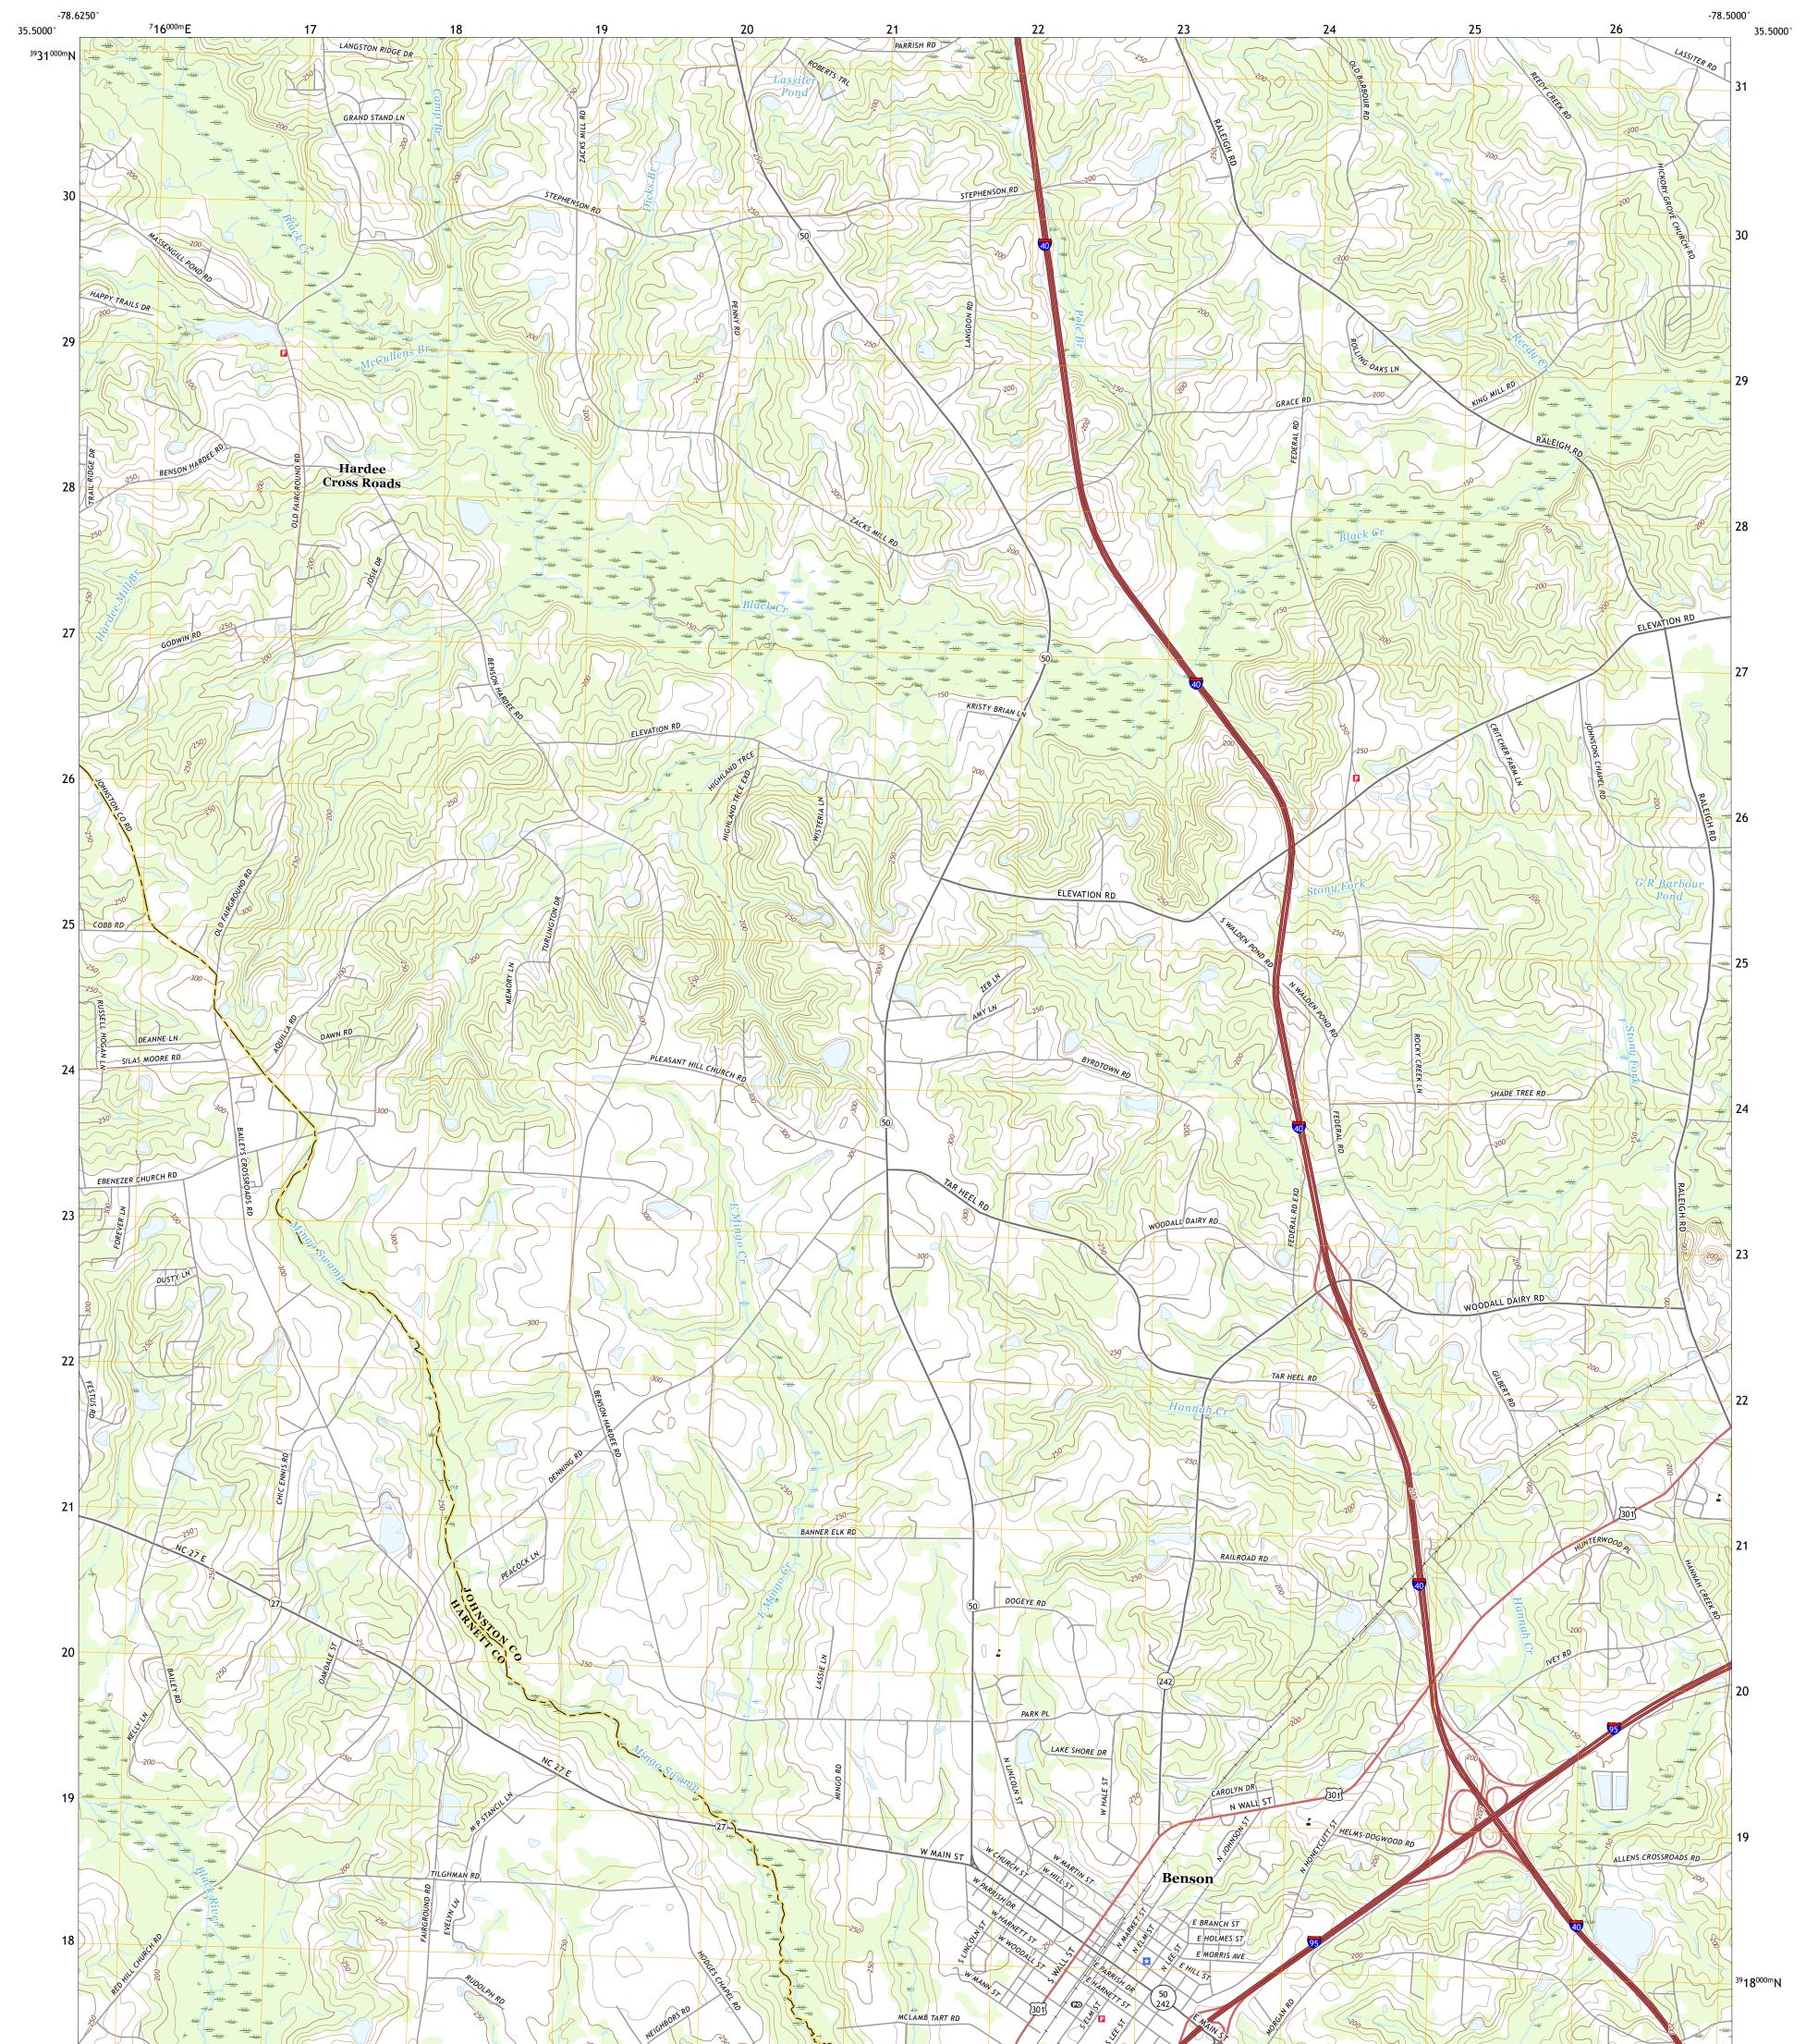

## U.S. DEPARTMENT OF THE INTERIOR U.S. GEOLOGICAL SURVEY

Produced by the United States Geological Survey North American Datum of 1983 (NAD83) World Geodetic System of 1984 (WGS84). Projection and 1 000-meter grid:Universal Transverse Mercator, Zone 17S This map is not a legal document. Boundaries may be generalized for this map scale. Private lands within government reservations may not be shown. Obtain permission before entering private lands.

 Imagery......NAIP, May 2016 - November 2016

 Roads.....U.S.
 Census
 Bureau, 2016

 Names......GNIS, 1980 - 2016

 Hydrography.....National
 Hydrography Dataset, 1899 - 2018

 Contours.....National
 Elevation
 Dataset, 2008

 Boundaries.....Multiple
 sources; see
 metadata
 file
 2017 - 2018

 Wetlands......FWS
 National
 Wetlands
 Inventory
 1983