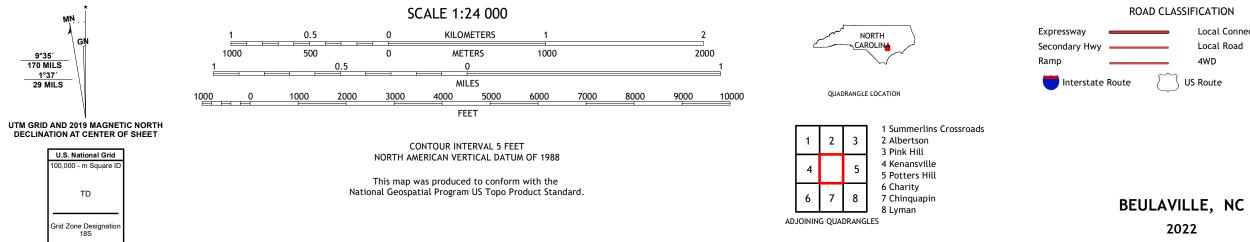

## U.S. DEPARTMENT OF THE INTERIOR U.S. GEOLOGICAL SURVEY

Produced by the United States Geological Survey North American Datum of 1983 (NAD83) World Geodetic System of 1984 (WGS84). Projection and 1 000-meter grid:Universal Transverse Mercator, Zone 185 This map is not a legal document. Boundaries may be generalized for this map scale. Private lands within government reservations may not be shown. Obtain permission before entering private lands.