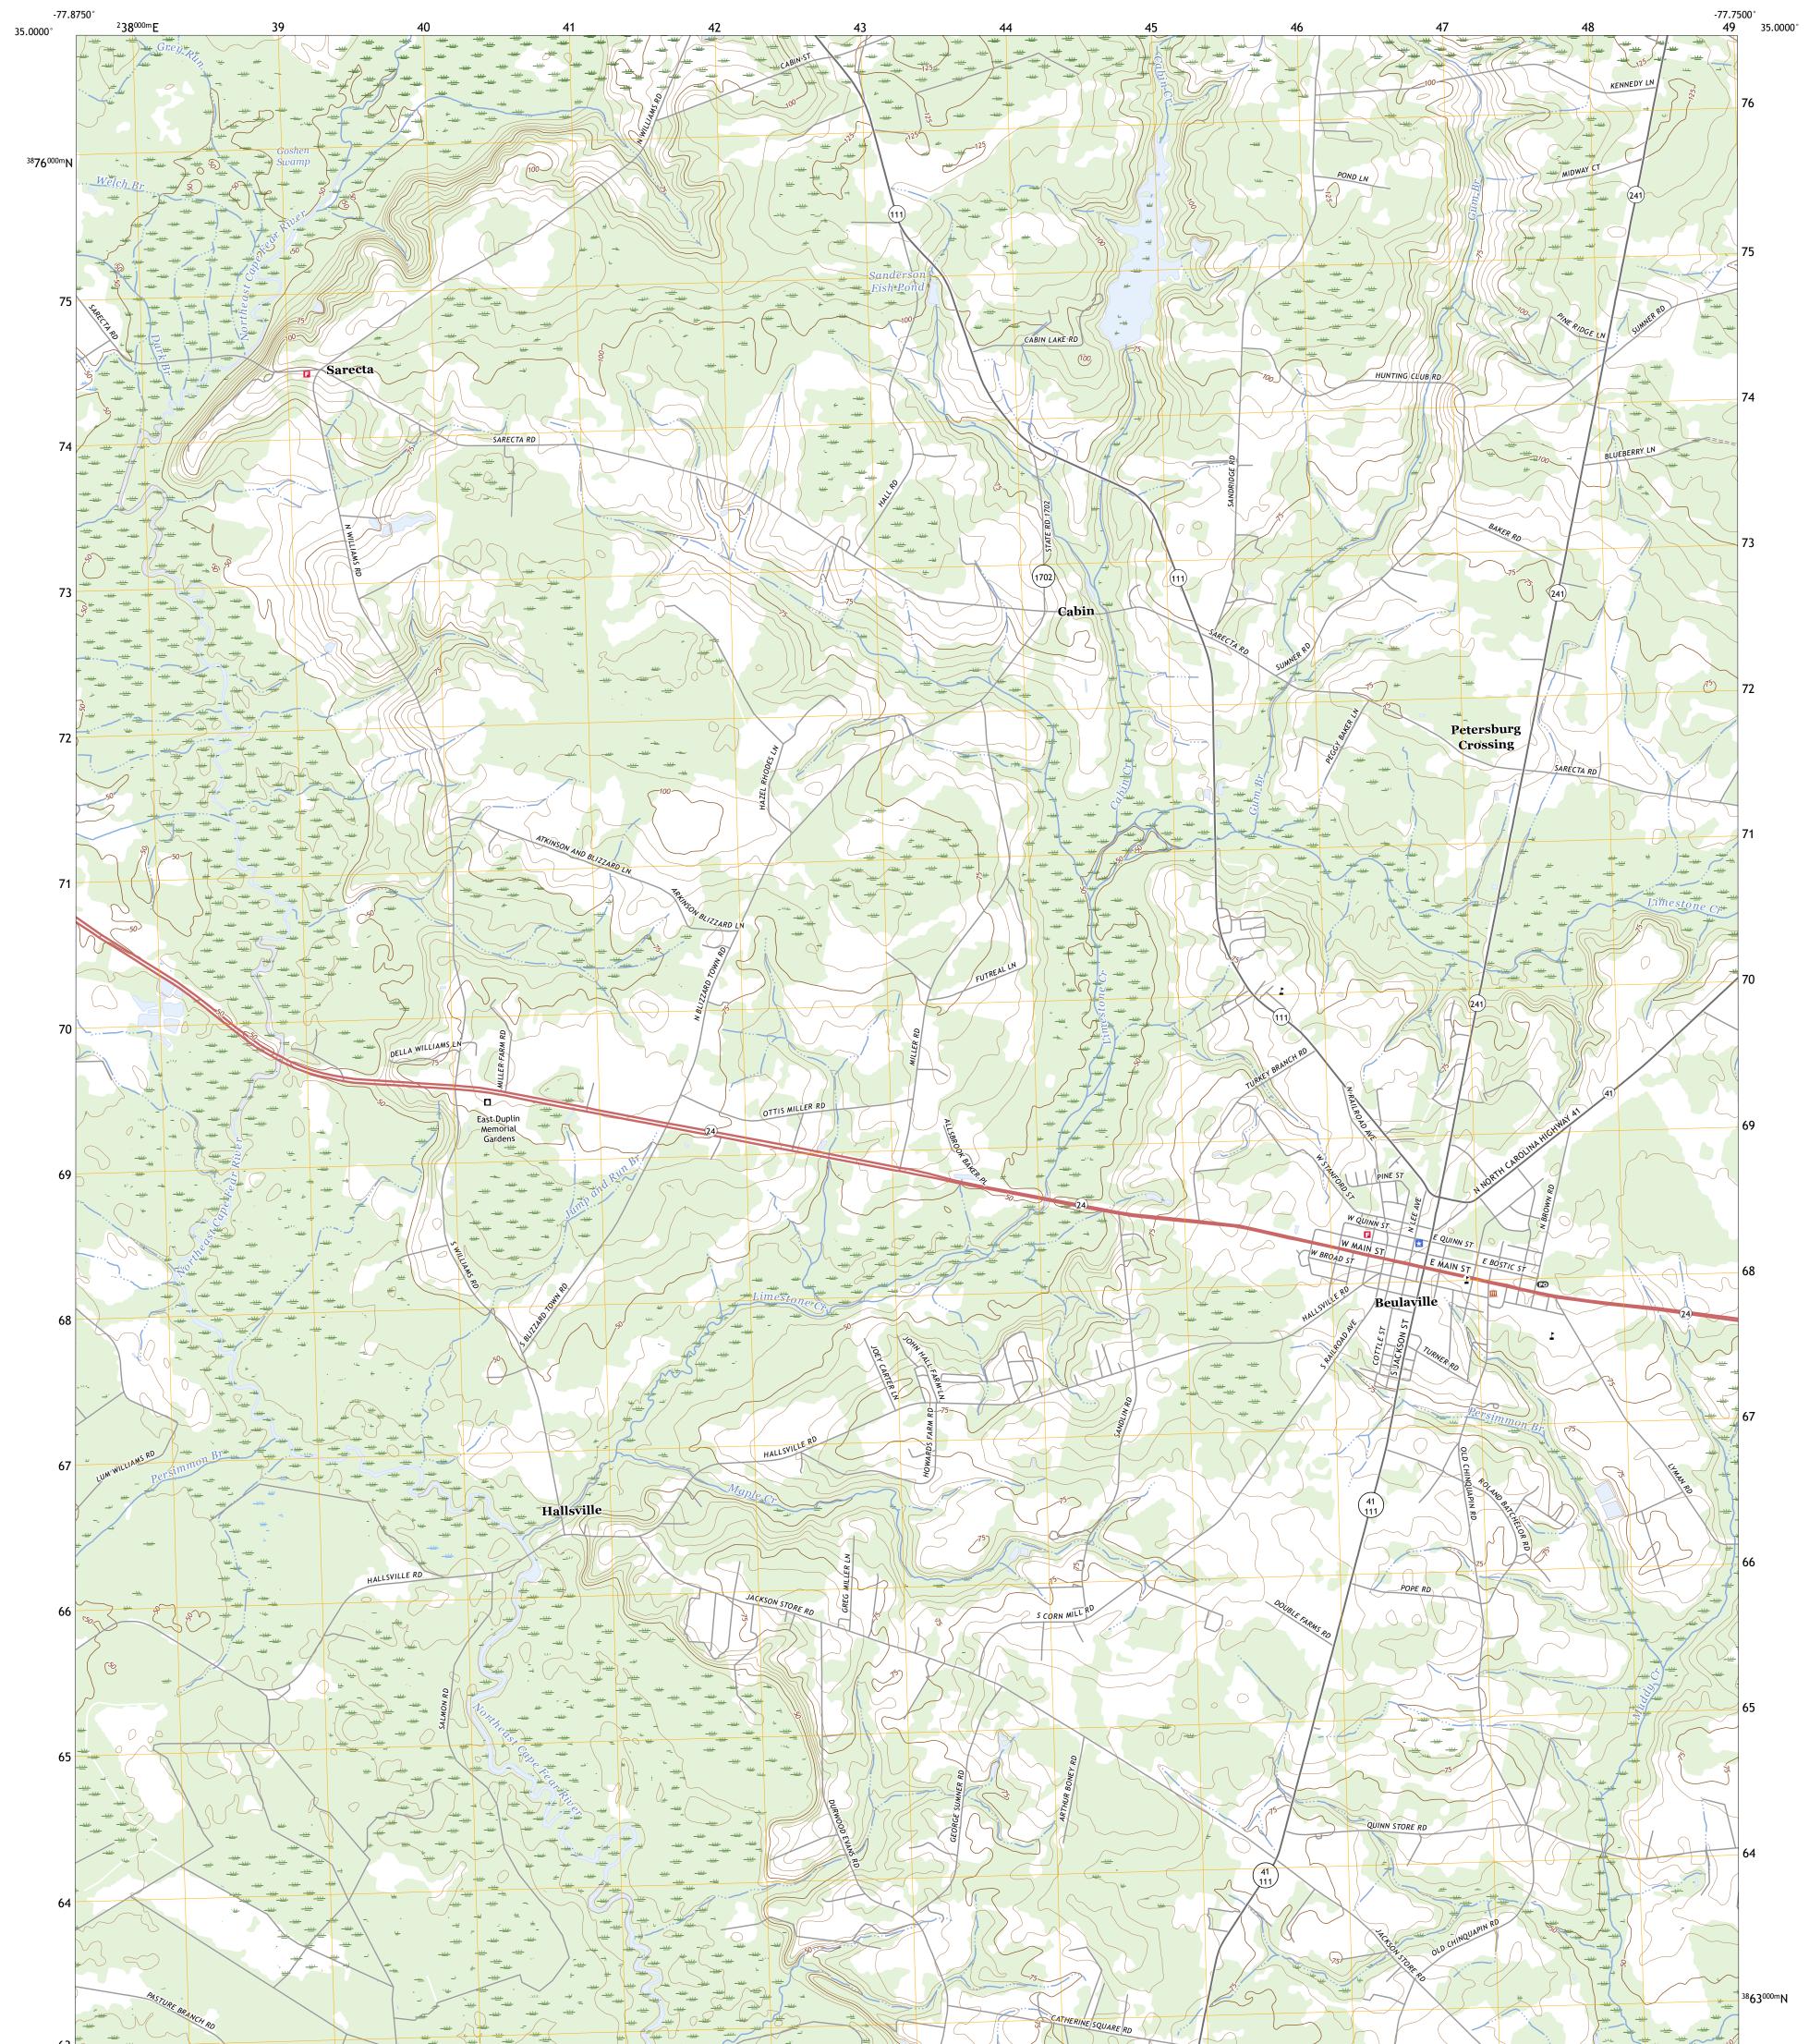

## U.S. DEPARTMENT OF THE INTERIOR U.S. GEOLOGICAL SURVEY

Produced by the United States Geological Survey North American Datum of 1983 (NAD83) World Geodetic System of 1984 (WGS84). Projection and 1 000-meter grid:Universal Transverse Mercator, Zone 185 This map is not a legal document. Boundaries may be generalized for this map scale. Private lands within government reservations may not be shown. Obtain permission before entering private lands.

.....NAIP, September 2020 - September 2020 U.S. Census Bureau, 2016 ......GNIS, 1980 - 2022 .....National Hydrography Dataset, 2006 - 2018 .....National Elevation Dataset, 2008 .....Multiple sources; see metadata file 2019 - 2021 Imagery..... Roads...... Names..... Hydrography..... Contours.... Boundaries.... ..FWS National Wetlands Inventory Not Available Wetlands....