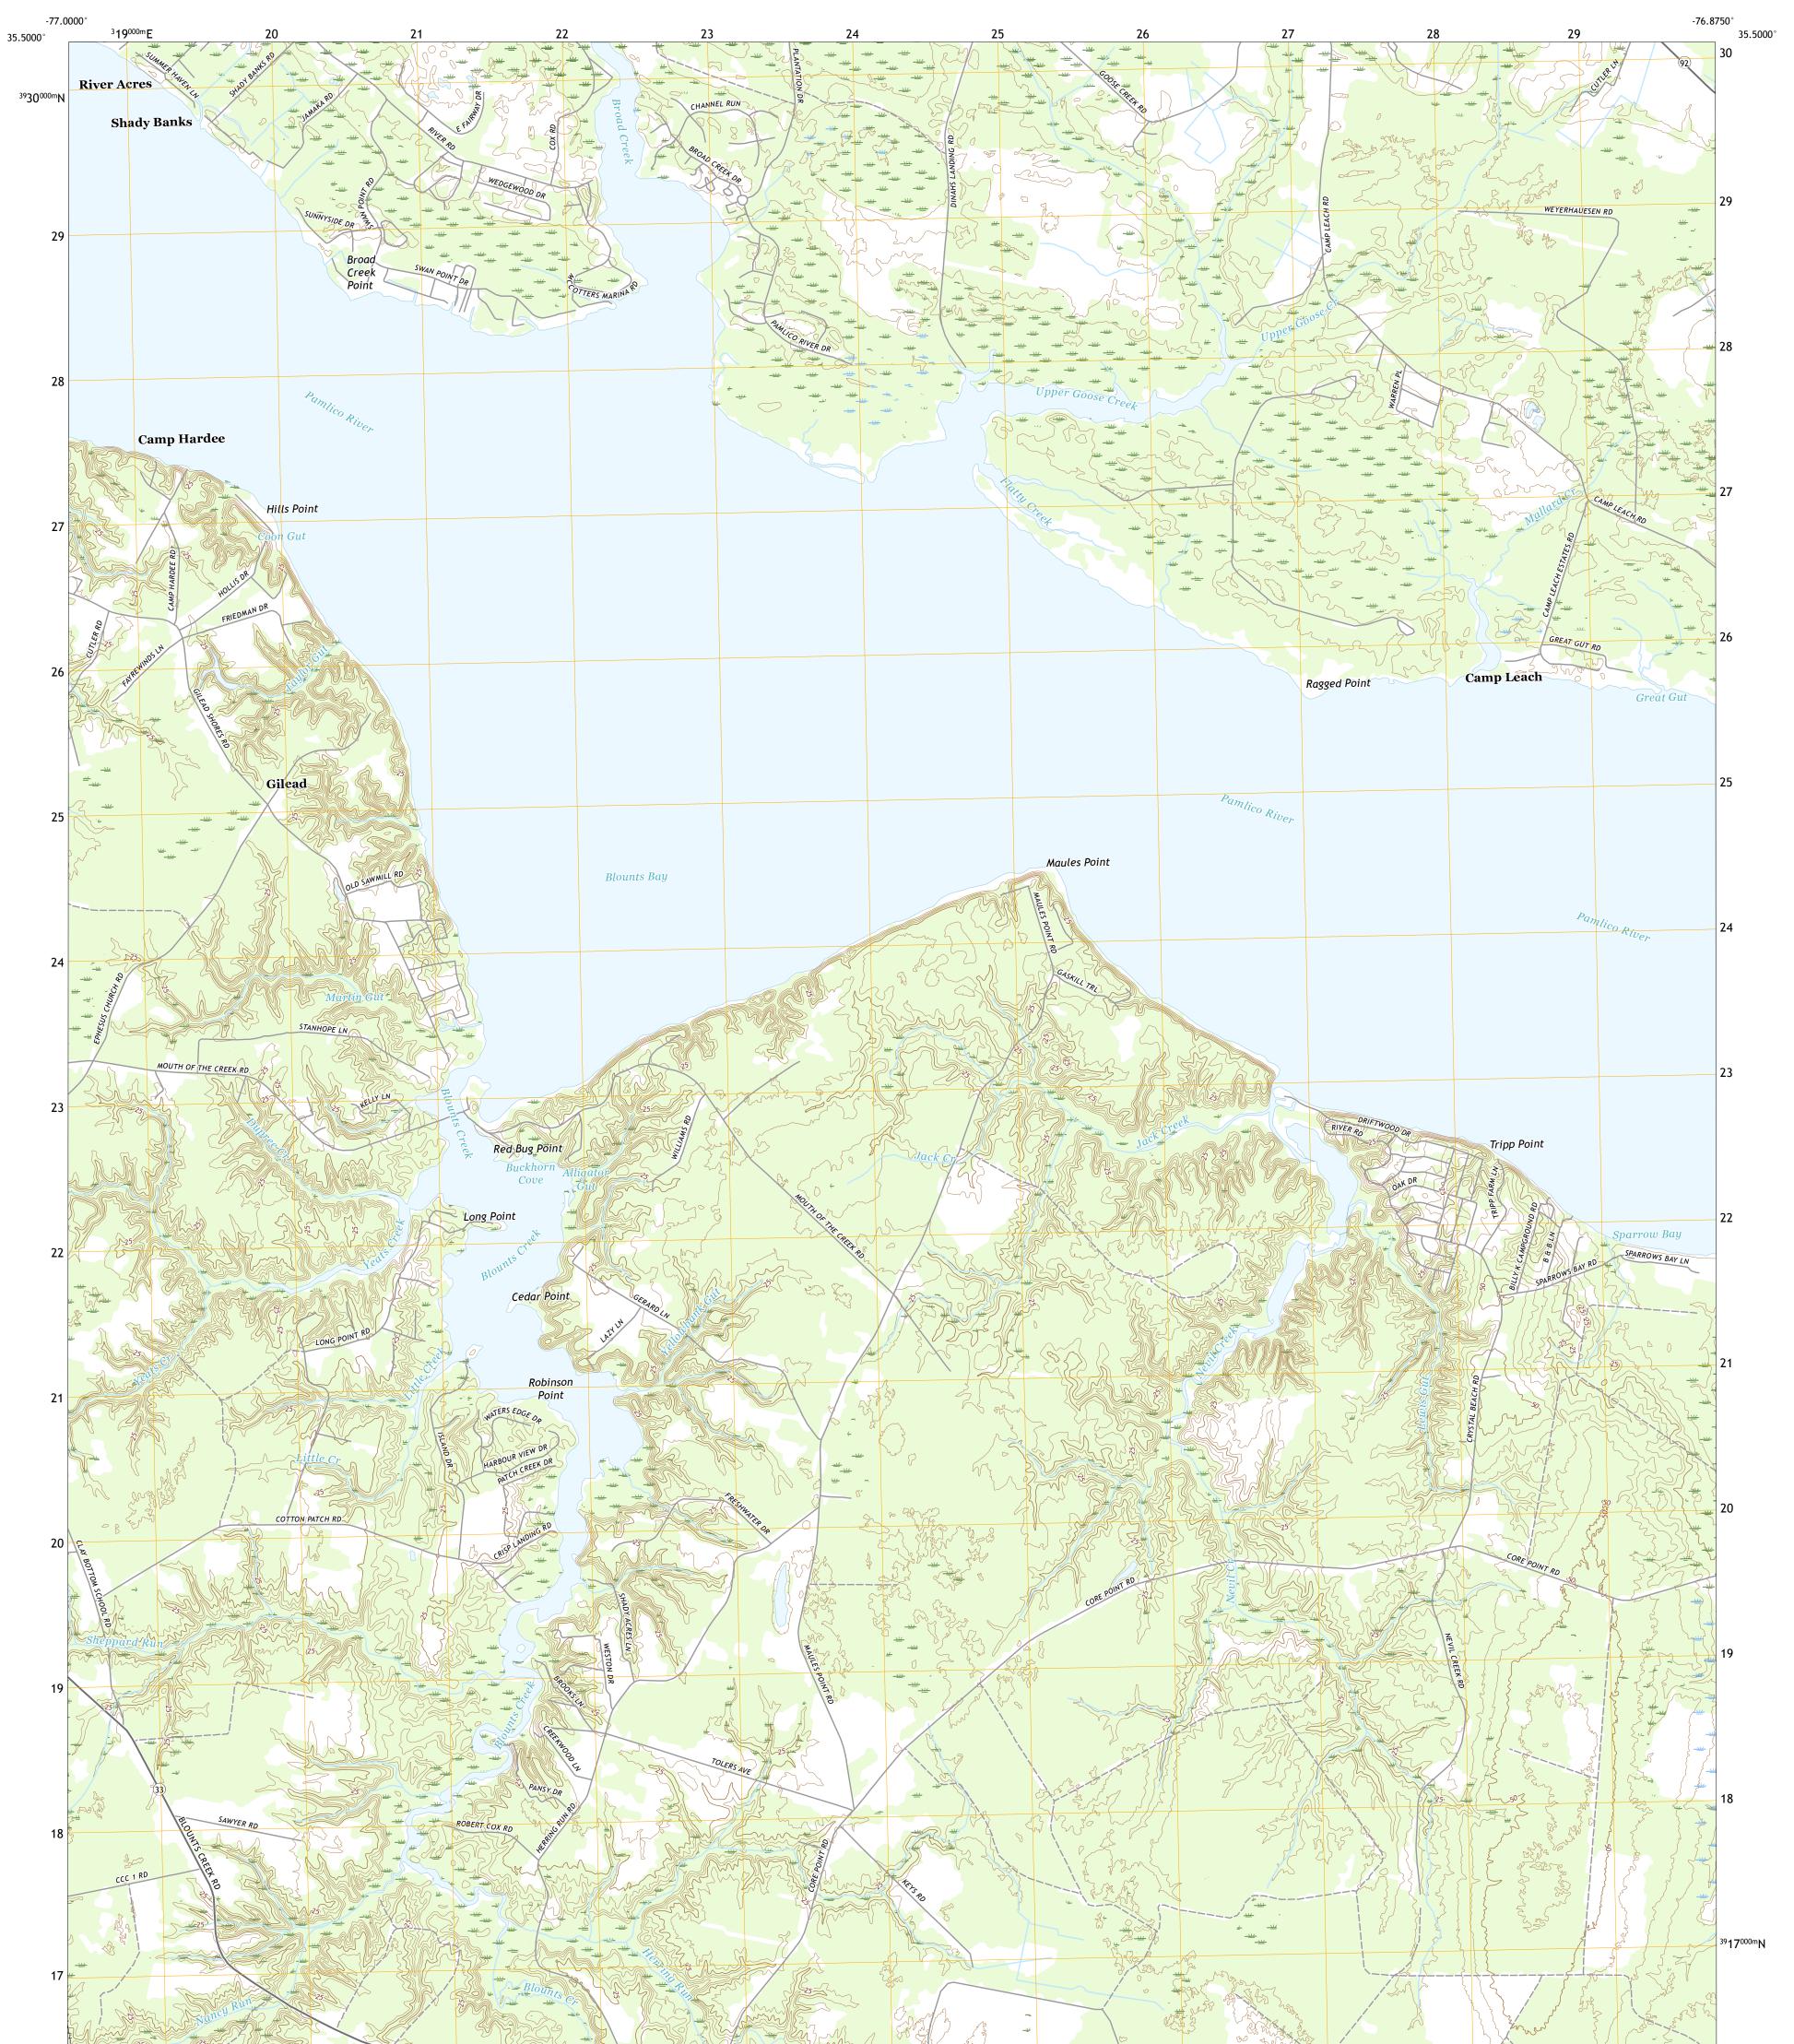

## **BLOUNTS BAY QUADRANGLE** NORTH CAROLINA - BEAUFORT COUNTY 7.5-MINUTE SERIES

Produced by the United States Geological Survey North American Datum of 1983 (NAD83) World Geodetic System of 1984 (WGS84). Projection and 1 000-meter grid:Universal Transverse Mercator, Zone 185 This map is not a legal document. Boundaries may be generalized for this map scale. Private lands within government reservations may not be shown. Obtain permission before entering private lands.

.....NAIP, June 2016 - November 2016 U.S. Census Bureau, 2016 .....GNIS, 1980 - 2013 ......National Hydrography Dataset, 1899 - 2018 .....National Elevation Dataset, 2015 .....Multiple sources; see metadata file 2017 - 2018 Imagery.... Roads..... Names..... Hydrography..... Contours.... Boundaries... Wetlands... ..FWS National Wetlands Inventory 1981 - 1982