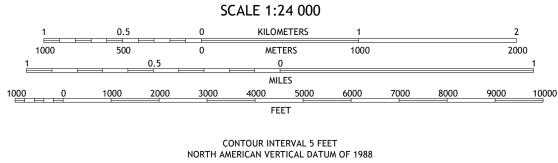

Produced by the United States Geological Survey North American Datum of 1983 (NAD83) World Geodetic System of 1984 (WGS84). Projection and 1 000-meter grid:Universal Transverse Mercator, Zone 17S This map is not a legal document. Boundaries may be generalized for this map scale. Private lands within government reservations may not be shown. Obtain permission before entering private lands. Imagery.... Roads..... Names..... Hydrography..... Boundaries... ..FWS National Wetlands Inventory 1983 - 2010