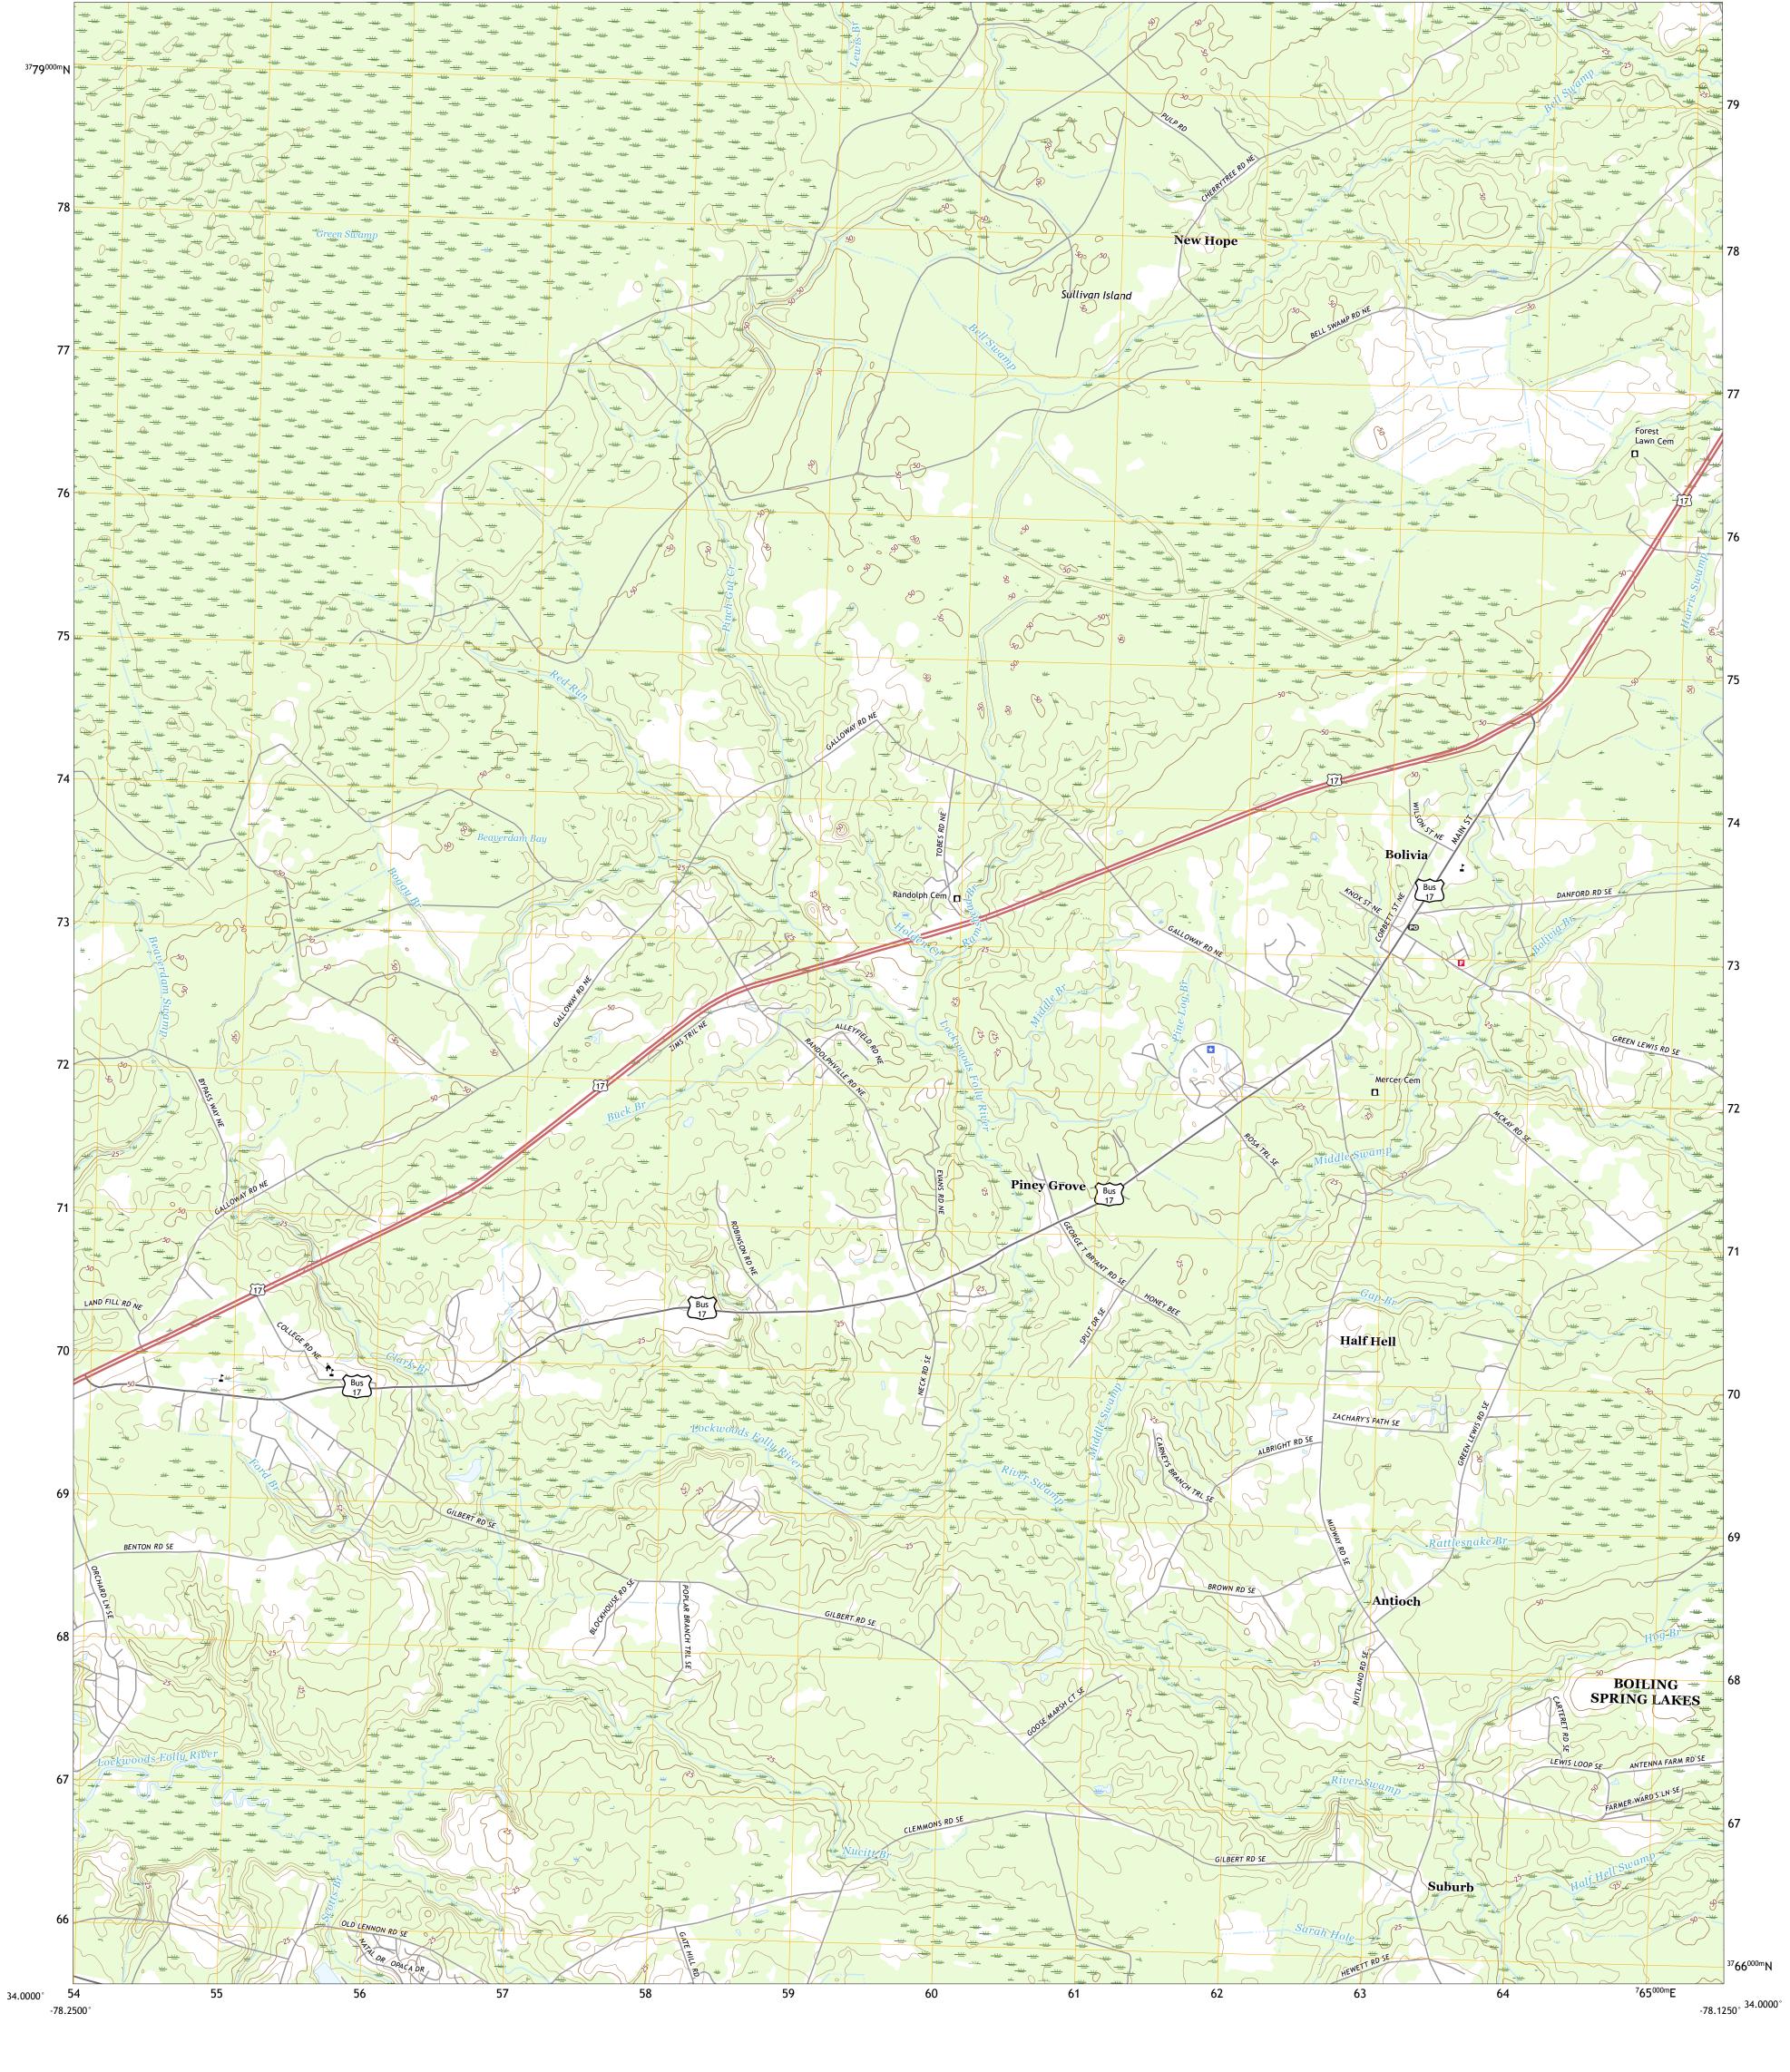

Produced by the United States Geological Survey North American Datum of 1983 (NAD83) World Geodetic System of 1984 (WGS84). Projection and 1 000-meter grid:Universal Transverse Mercator, Zone 17S This map is not a legal document. Boundaries may be generalized for this map scale. Private lands within government reservations may not be shown. Obtain permission before entering private lands. Imagery.... Roads..... Names..... Hydrography..... Boundaries... ..FWS National Wetlands Inventory 1983 - 2010

Grid Zone Designatio 17S

This map was produced to conform with the National Geospatial Program US Topo Product Standard, 2011. A metadata file associated with this product is draft version 0.6.18