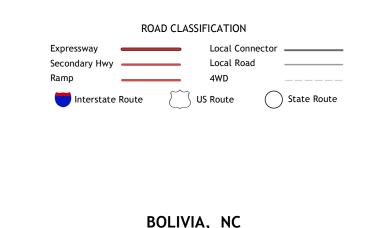

Produced by the United States Geological Survey North American Datum of 1983 (NAD83) World Geodetic System of 1984 (WGS84). Projection and 1 000-meter grid:Universal Transverse Mercator, Zone 17S This map is not a legal document. Boundaries may be generalized for this map scale. Private lands within government reservations may not be shown. Obtain permission before entering private lands. Imagery.... Roads..... Names..... Hydrography..... Boundaries... ..FWS National Wetlands Inventory 1983 - 2010