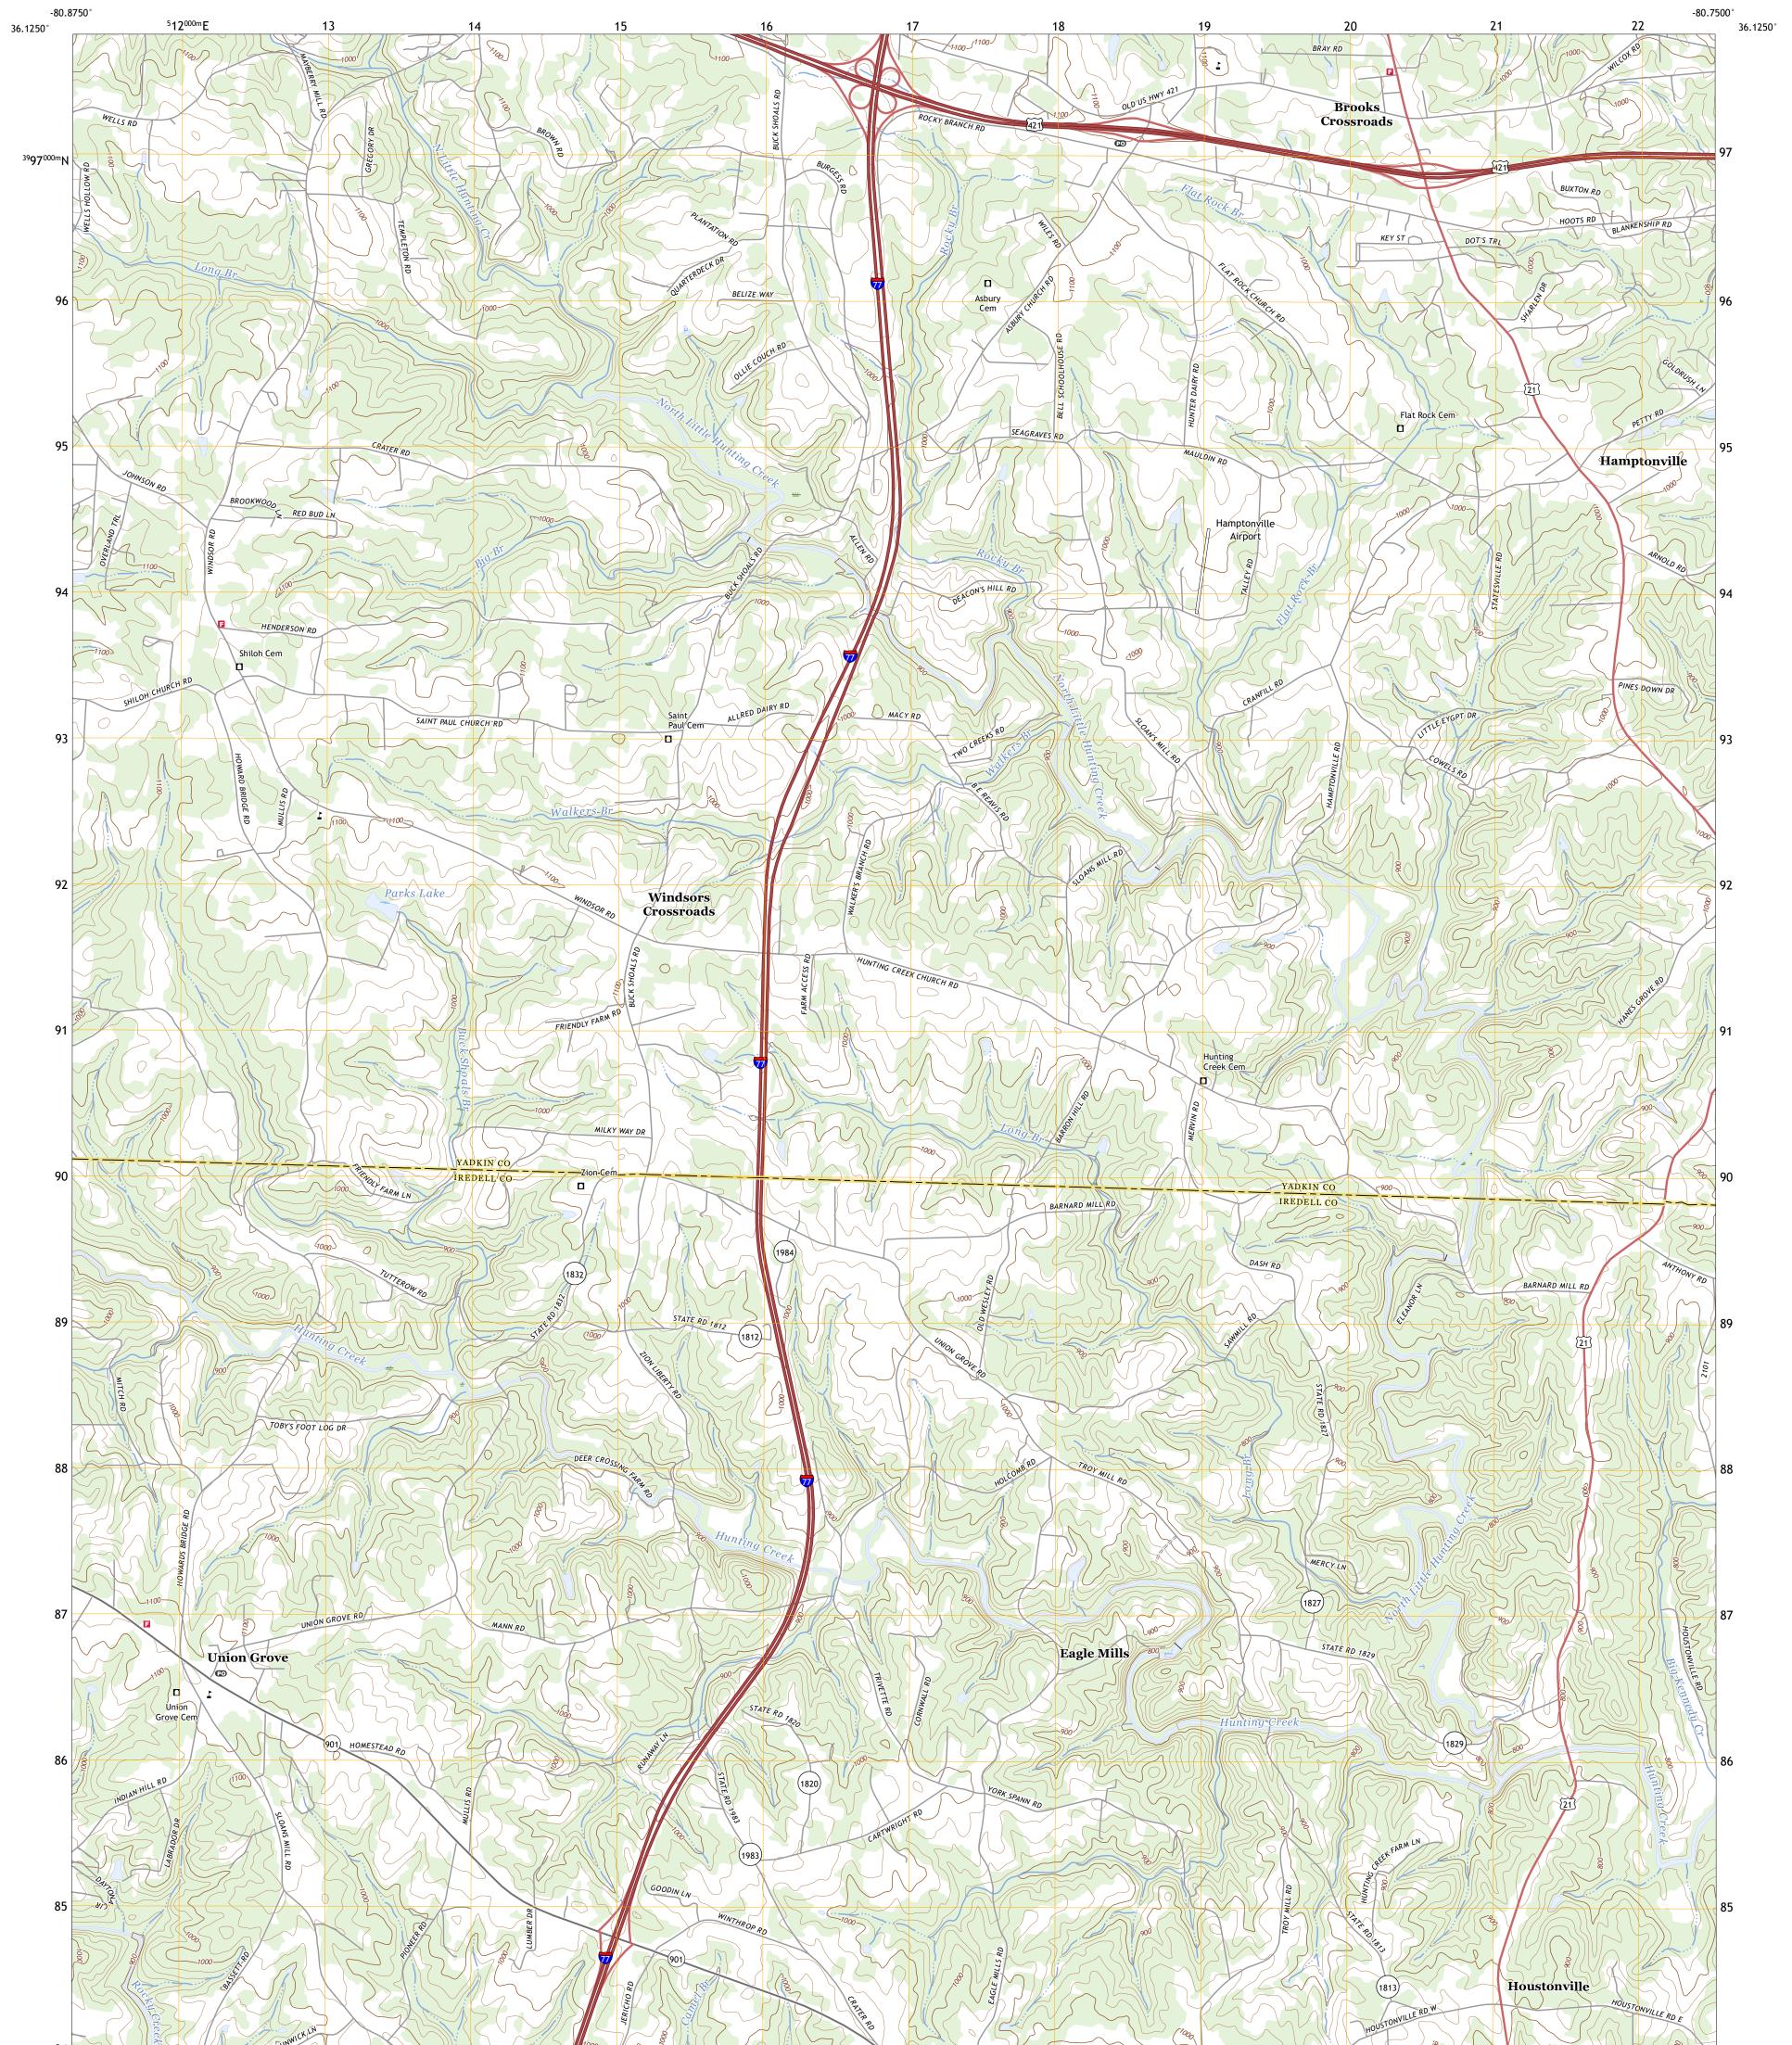

## U.S. DEPARTMENT OF THE INTERIOR U.S. GEOLOGICAL SURVEY









Produced by the United States Geological Survey North American Datum of 1983 (NAD83) World Geodetic System of 1984 (WGS84). Projection and 1 000-meter grid:Universal Transverse Mercator, Zone 175 This map is not a legal document. Boundaries may be generalized for this map scale. Private lands within government reservations may not be shown. Obtain permission before entering private lands.

.....NAIP, June 2020 - June 2020 U.S. Census Bureau, 2016 ......GNIS, 1980 - 2022 .......GNIS, 1980 - 2022 ......Autional Hydrography Dataset, 2001 - 2018 ......National Elevation Dataset, 2008 ......Multiple sources; see metadata file 2019 - 2021 Imagery.... Roads..... Names..... Hydrography..... Contours.. Boundaries.... ..FWS National Wetlands Inventory Not Available Wetlands....





2022