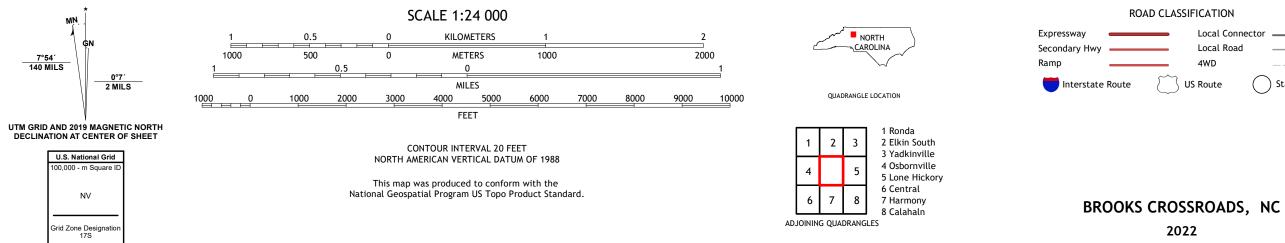

## U.S. DEPARTMENT OF THE INTERIOR U.S. GEOLOGICAL SURVEY

Produced by the United States Geological Survey North American Datum of 1983 (NAD83) World Geodetic System of 1984 (WGS84). Projection and 1 000-meter grid:Universal Transverse Mercator, Zone 175 This map is not a legal document. Boundaries may be generalized for this map scale. Private lands within government reservations may not be shown. Obtain permission before entering private lands.