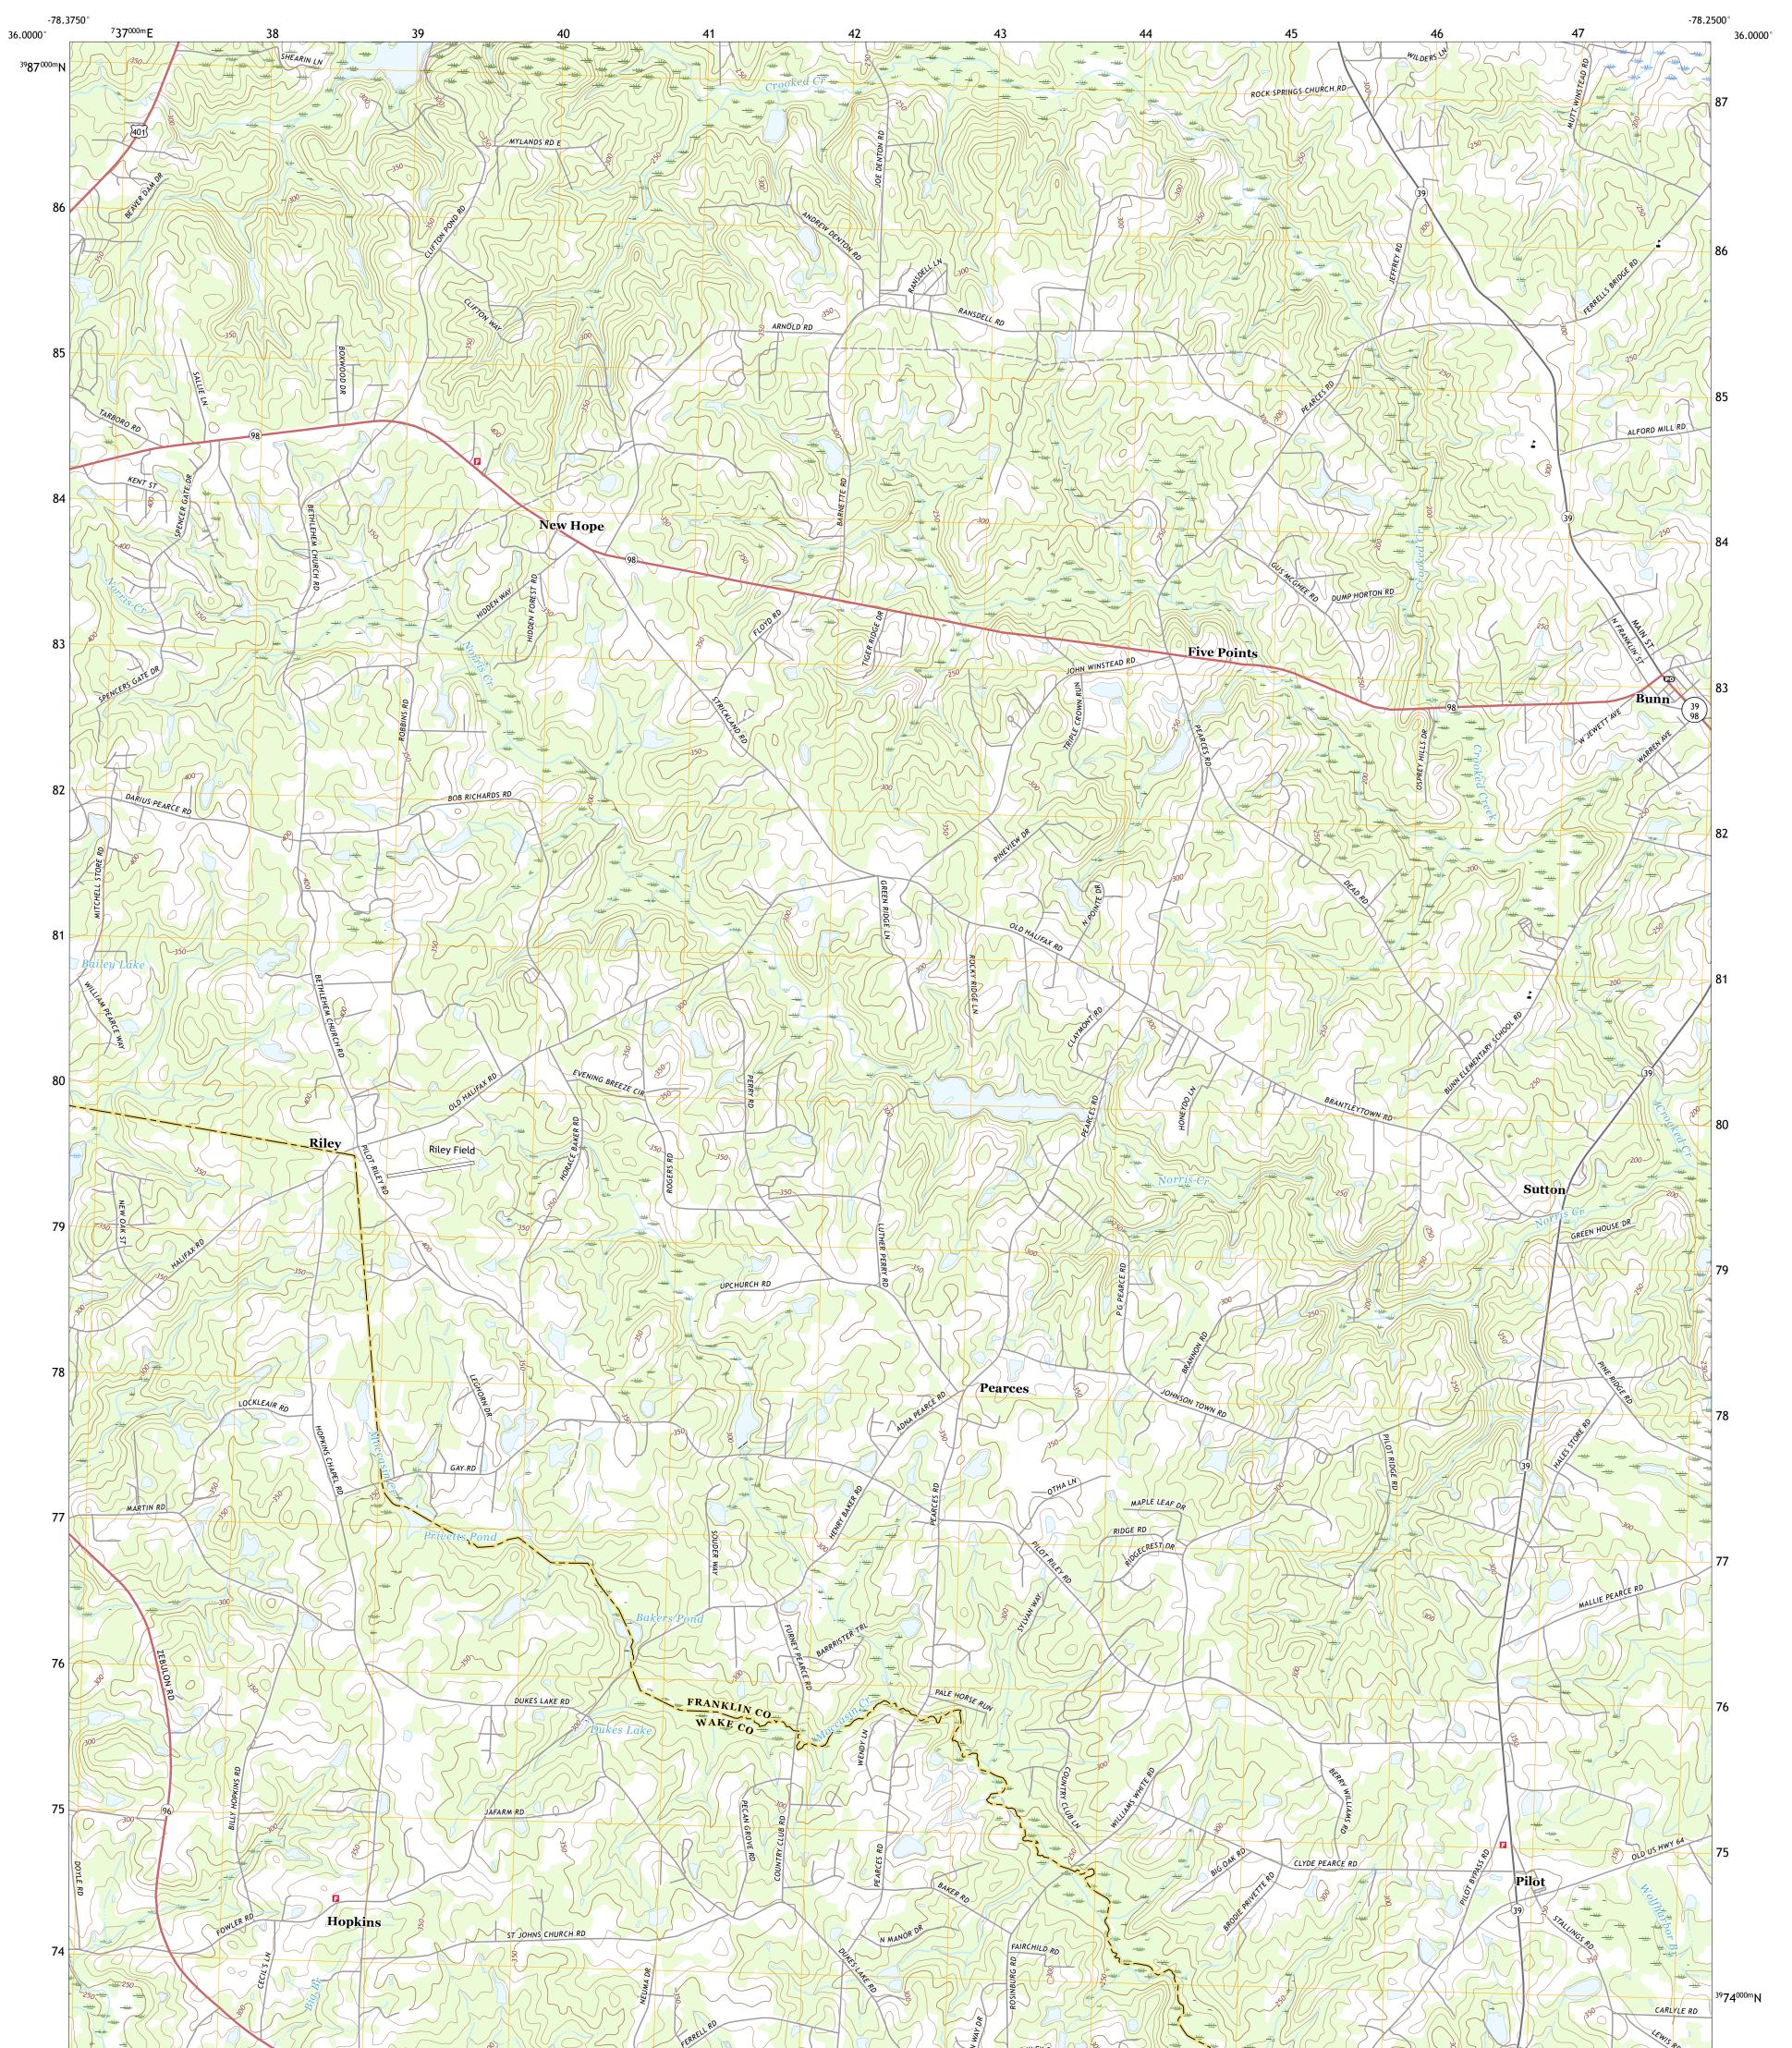

## U.S. DEPARTMENT OF THE INTERIOR U.S. GEOLOGICAL SURVEY

BUNN WEST QUADRANGLE NORTH CAROLINA 7.5-MINUTE SERIES

Produced by the United States Geological Survey North American Datum of 1983 (NAD83) World Geodetic System of 1984 (WGS84). Projection and 1 000-meter grid:Universal Transverse Mercator, Zone 175 This map is not a legal document. Boundaries may be generalized for this map scale. Private lands within government reservations may not be shown. Obtain permission before entering private lands.

Imagery.... Roads..... Names..... Hydrography..... Contours.... Boundaries... ..FWS Wetlands 1983 Wetlands... National Inventory

\_\_\_\_

State Route