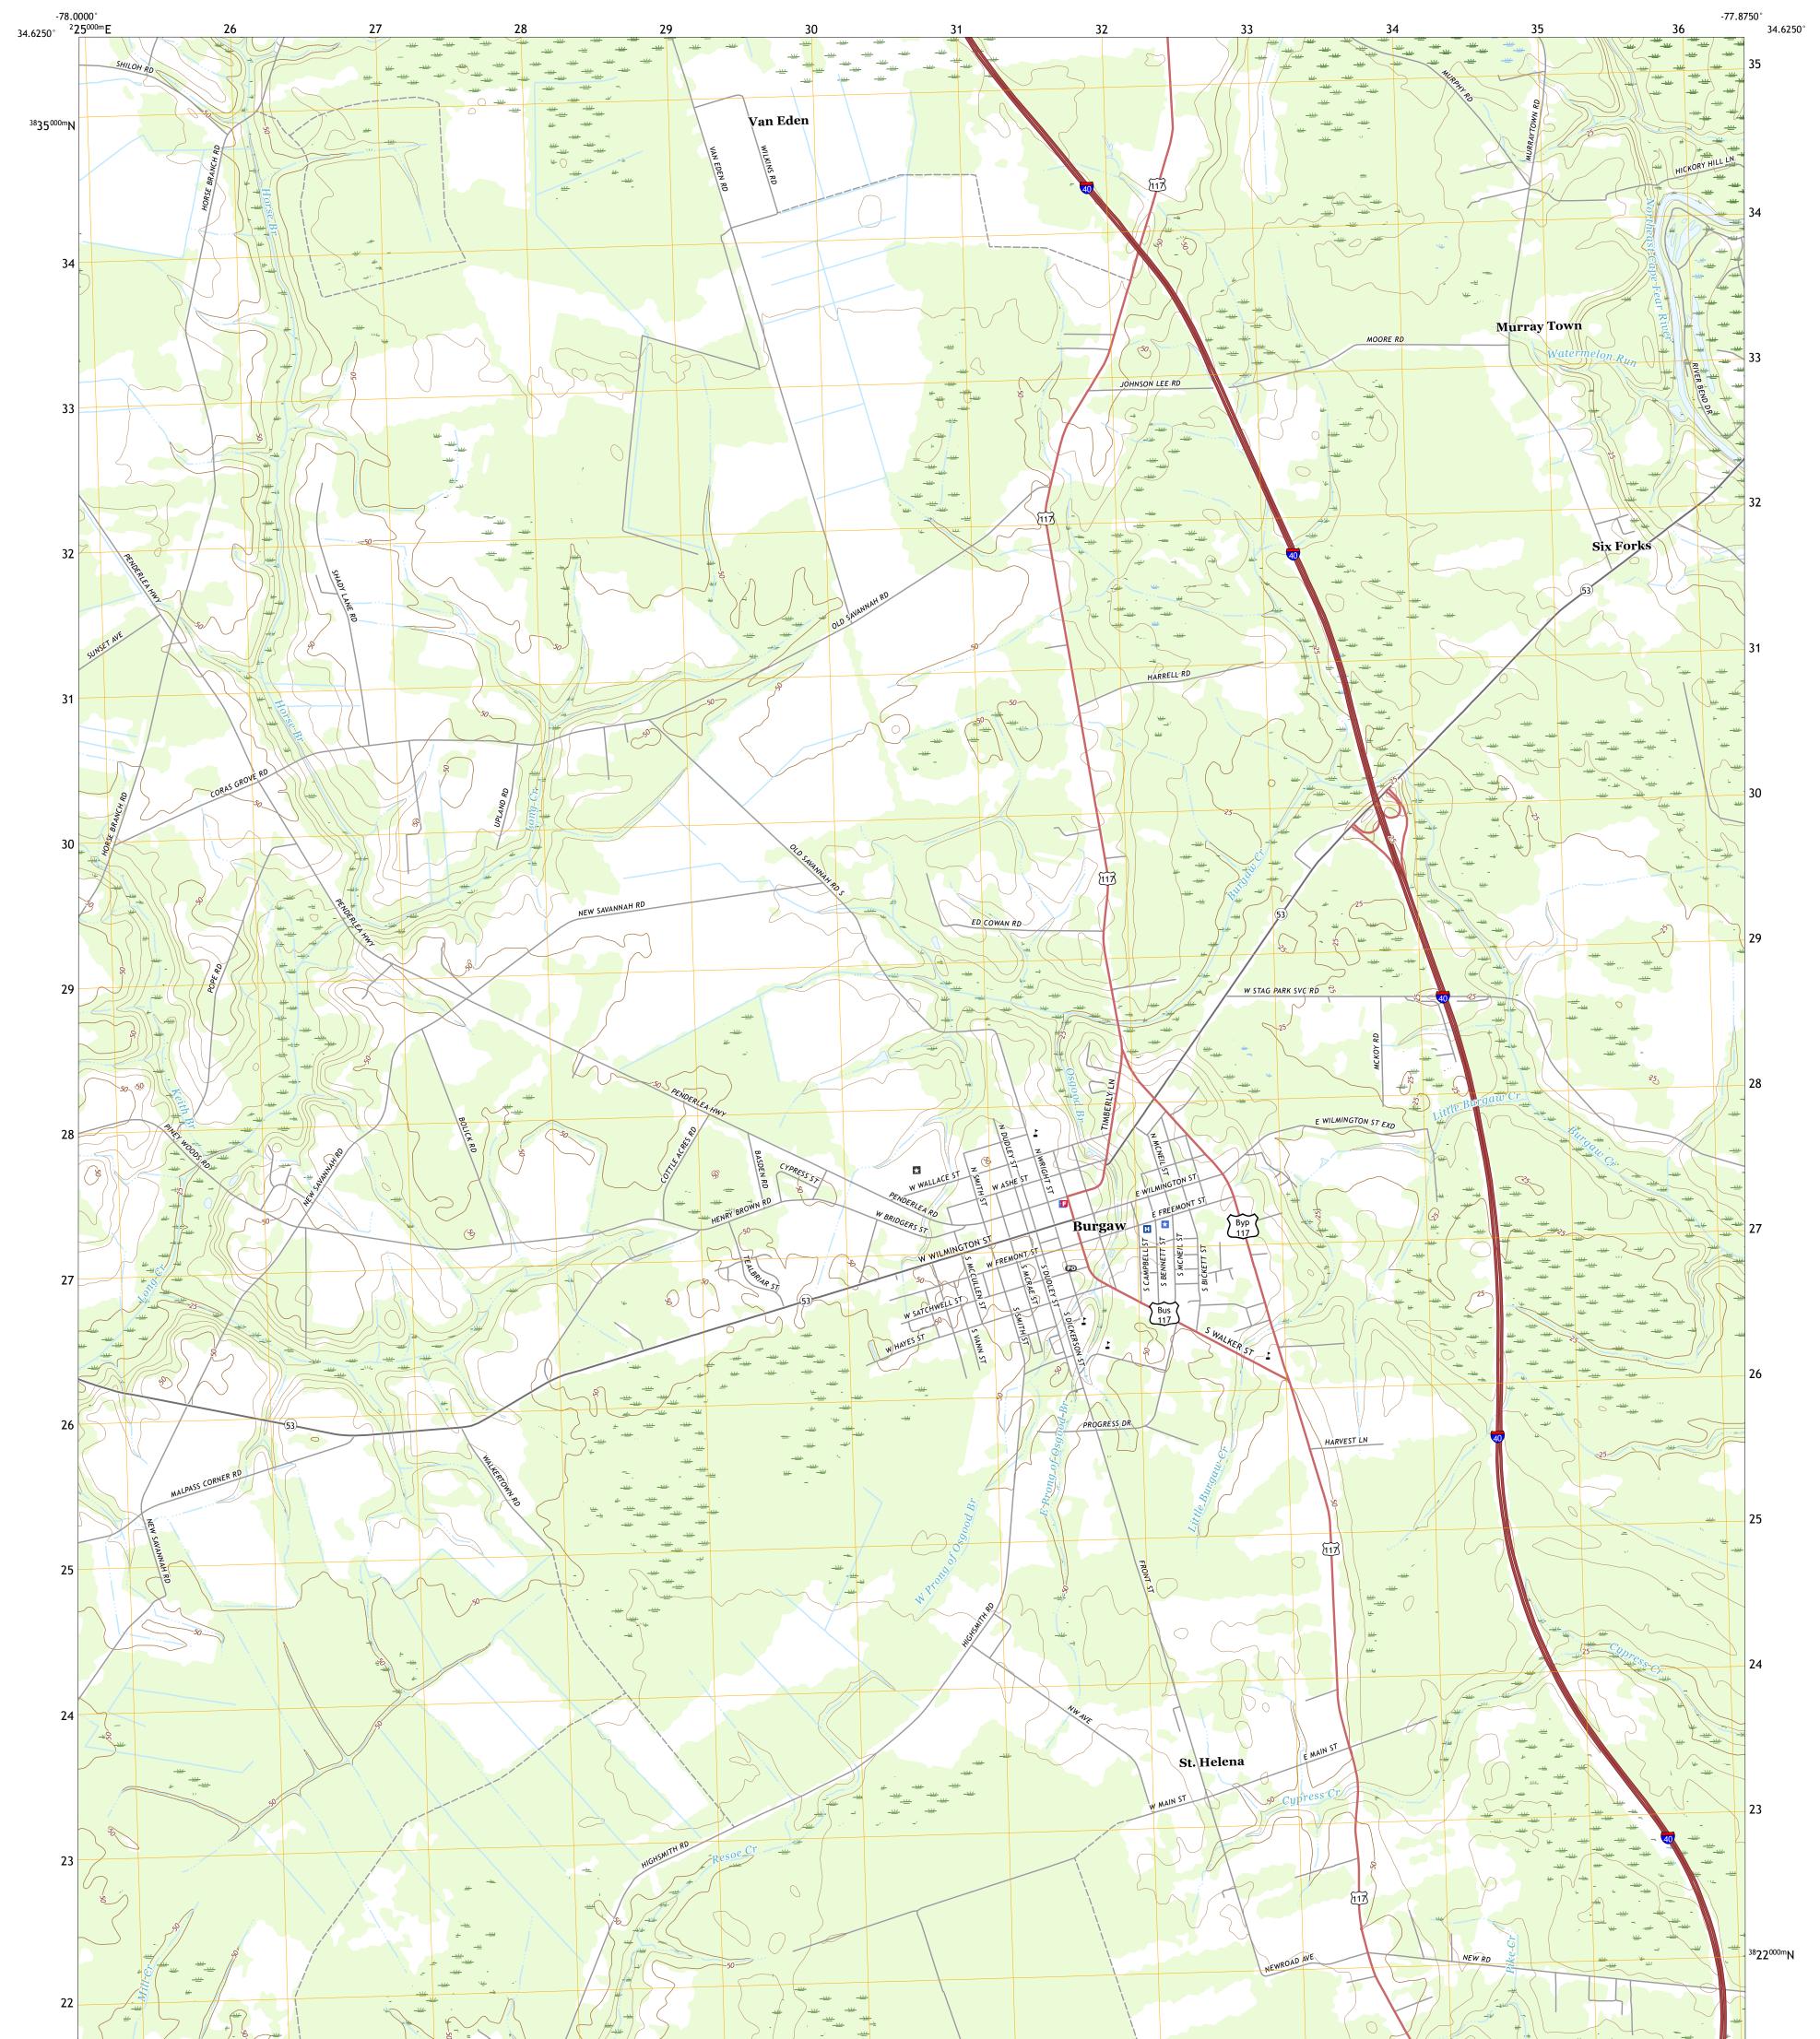

## U.S. DEPARTMENT OF THE INTERIOR U.S. GEOLOGICAL SURVEY

Produced by the United States Geological Survey North American Datum of 1983 (NAD83) World Geodetic System of 1984 (WGS84). Projection and 1 000-meter grid:Universal Transverse Mercator, Zone 17S\18S This map is not a legal document. Boundaries may be generalized for this map scale. Private lands within government reservations may not be shown. Obtain permission before entering private lands.

.....NAIP, May 2016 - November 2016 U.S. Census Bureau, 2016 .....GNIS, 1980 - 2019 .....National Hydrography Dataset, 1899 - 2018 .....National Elevation Dataset, 2008 .....Multiple sources; see metadata file 2017 - 2018 Imagery.... Roads..... Names..... Hydrography..... Contours..... Boundaries.....M Wetlands... ..FWS National Wetlands Inventory 1982 - 2010