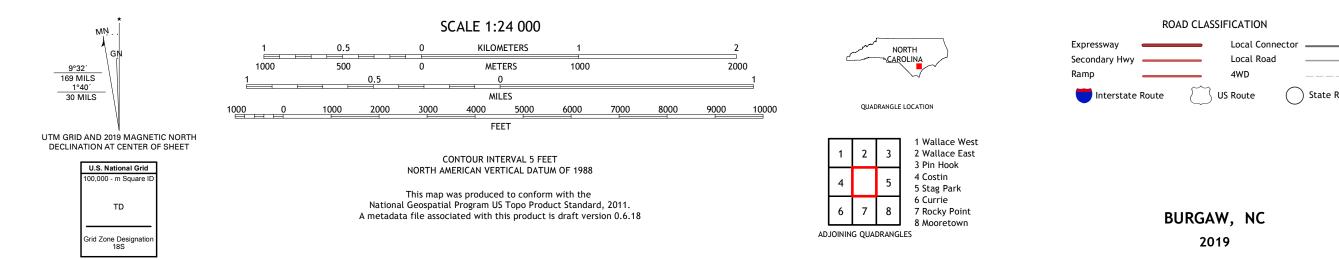

NTERIOR U.S. GEOLOGICAL SURVEY









Produced by the United States Geological Survey North American Datum of 1983 (NAD83) World Geodetic System of 1984 (WGS84). Projection and 1 000-meter grid:Universal Transverse Mercator, Zone 17S\18S This map is not a legal document. Boundaries may be generalized for this map scale. Private lands within government reservations may not be shown. Obtain permission before entering private lands.

.....NAIP, May 2016 - November 2016 U.S. Census Bureau, 2016 .....GNIS, 1980 - 2019 .....National Hydrography Dataset, 1899 - 2018 .....National Elevation Dataset, 2008 .....Multiple sources; see metadata file 2017 - 2018 Imagery.... Roads..... Names..... Hydrography..... Contours..... Boundaries.....M Wetlands... ..FWS National Wetlands Inventory 1982 - 2010



NSN. 7643016378570 NGA REF NO. US GS X 24 K 6 2 2 9

\_\_\_\_

State Route