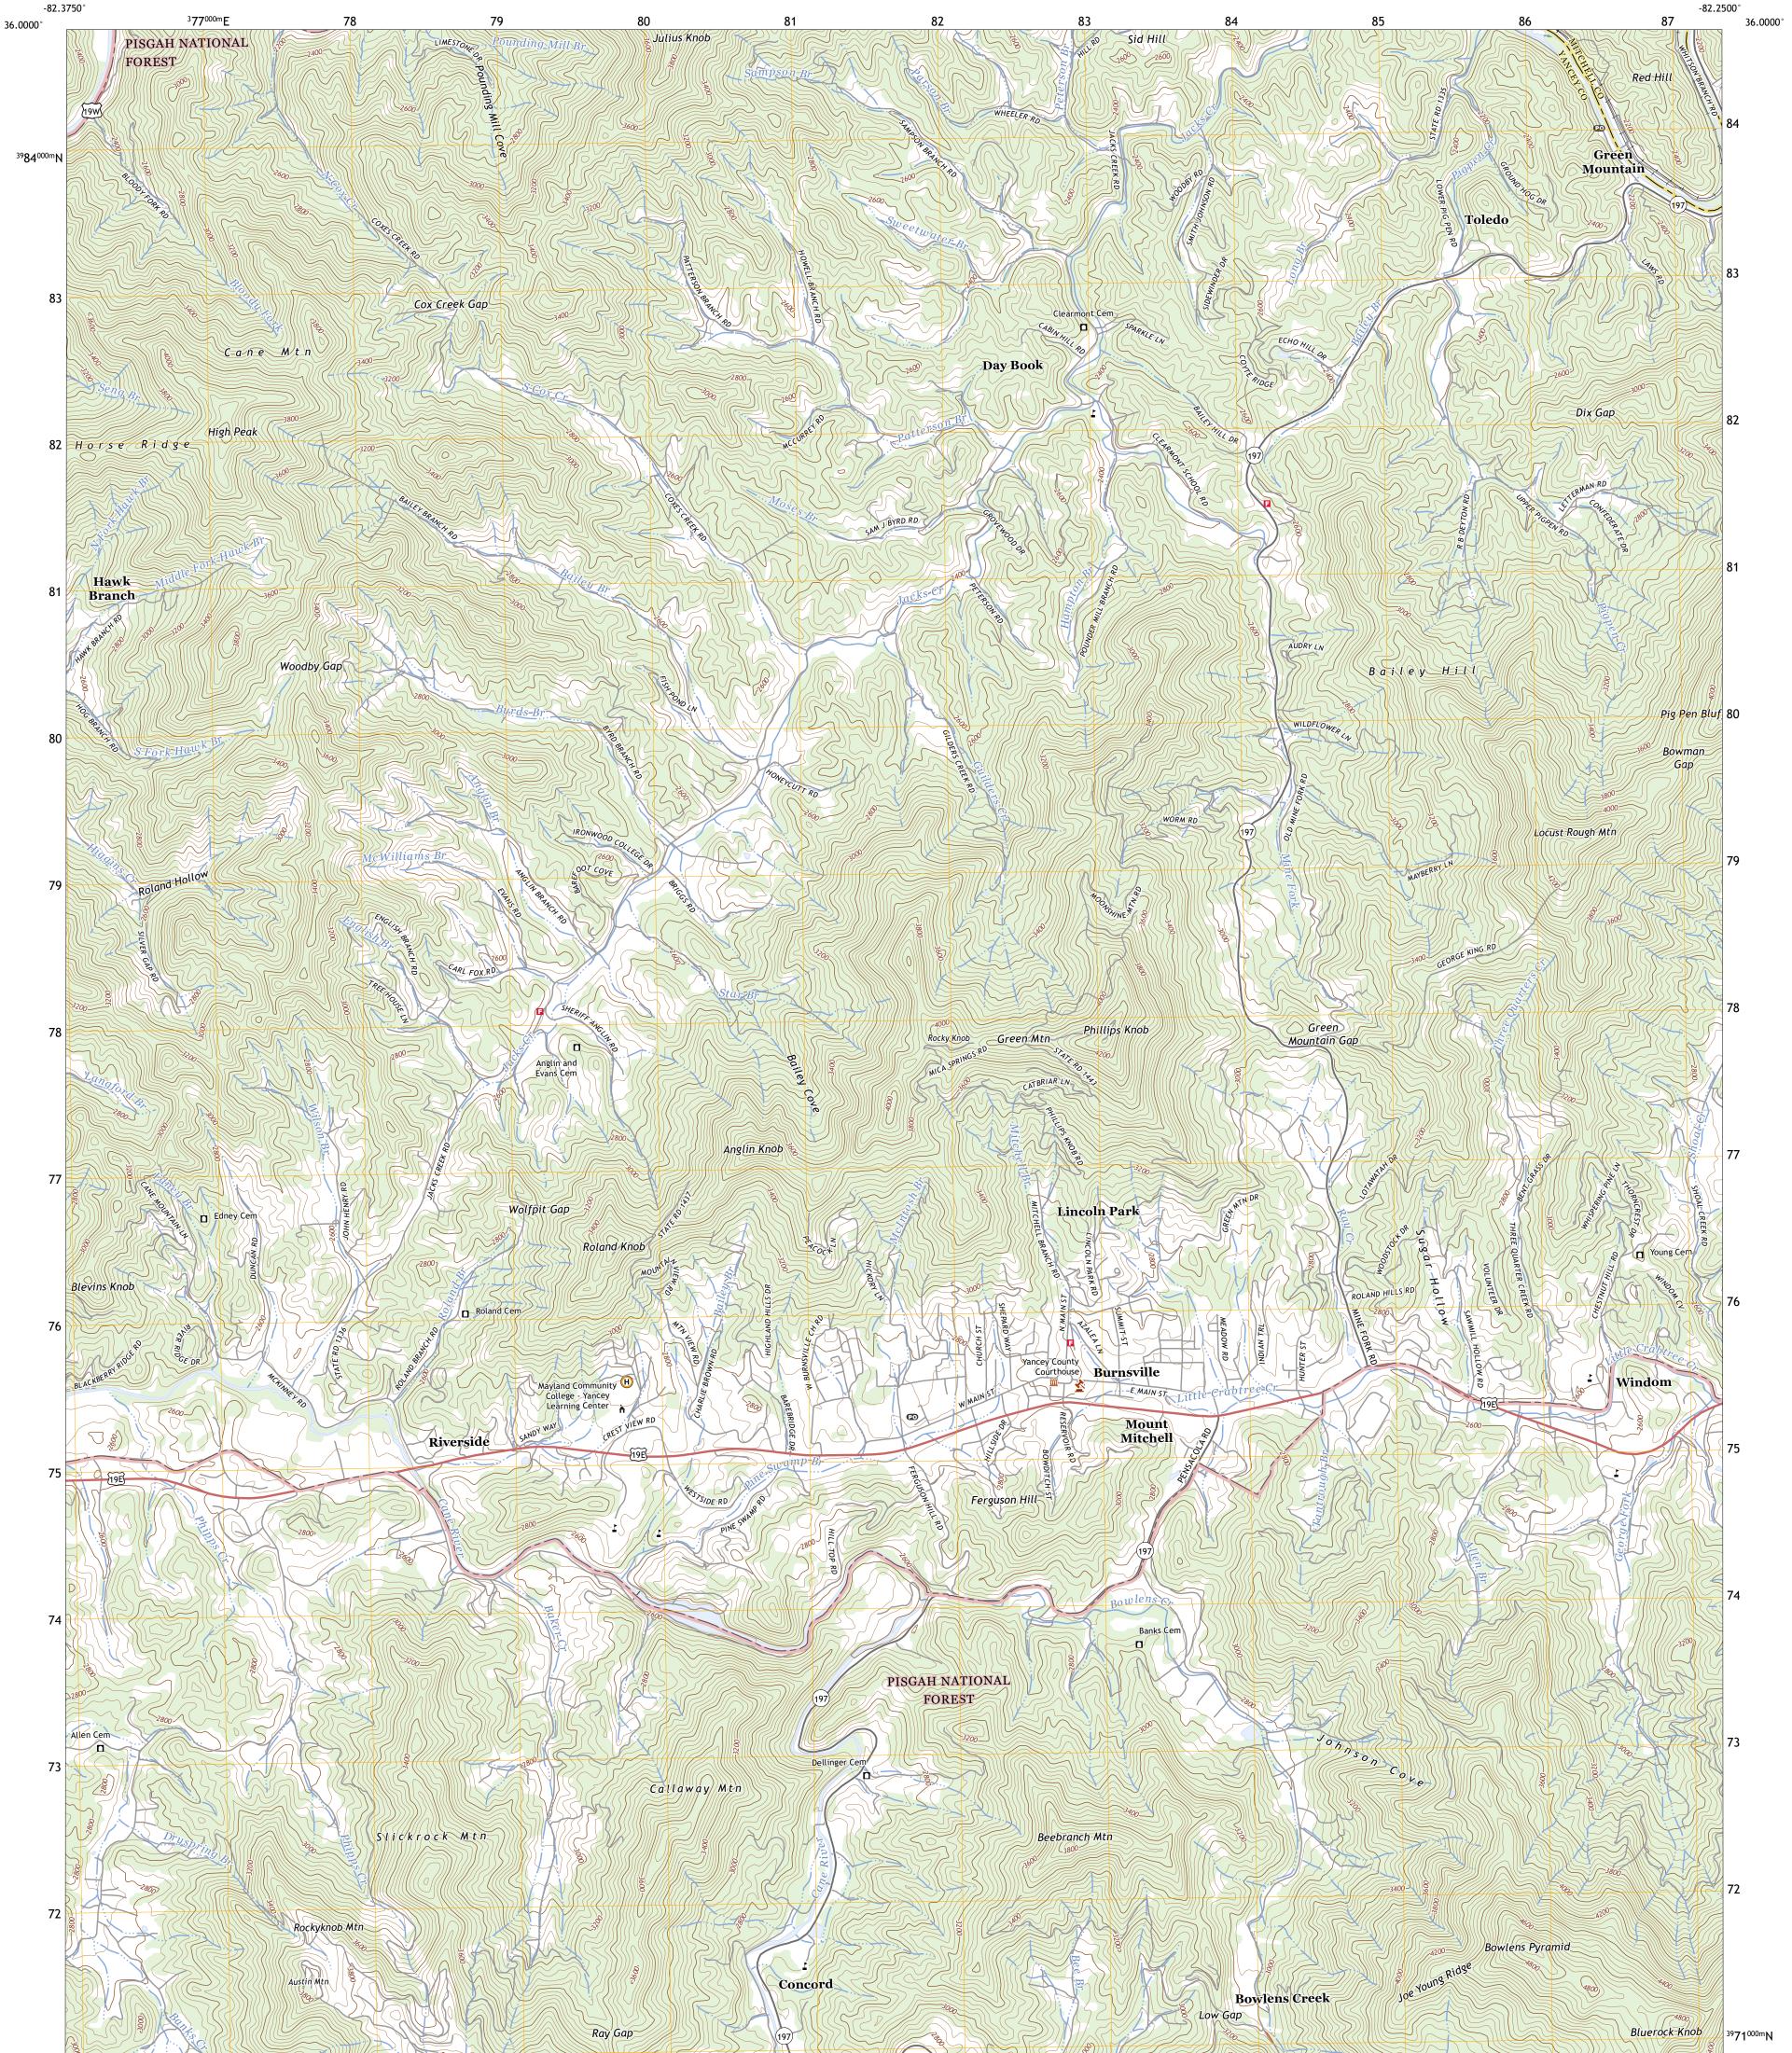

USEST SEPARCE USEST SEPARCE

BURNSVILLE QUADRANGLE NORTH CAROLINA 7.5-MINUTE SERIES

Produced by the United States Geological Survey North American Datum of 1983 (NAD83) World Geodetic System of 1984 (WGS84). Projection and 1 000-meter grid:Universal Transverse Mercator, Zone 175 This map is not a legal document. Boundaries may be generalized for this map scale. Private lands within government reservations may not be shown. Obtain permission before entering private lands.