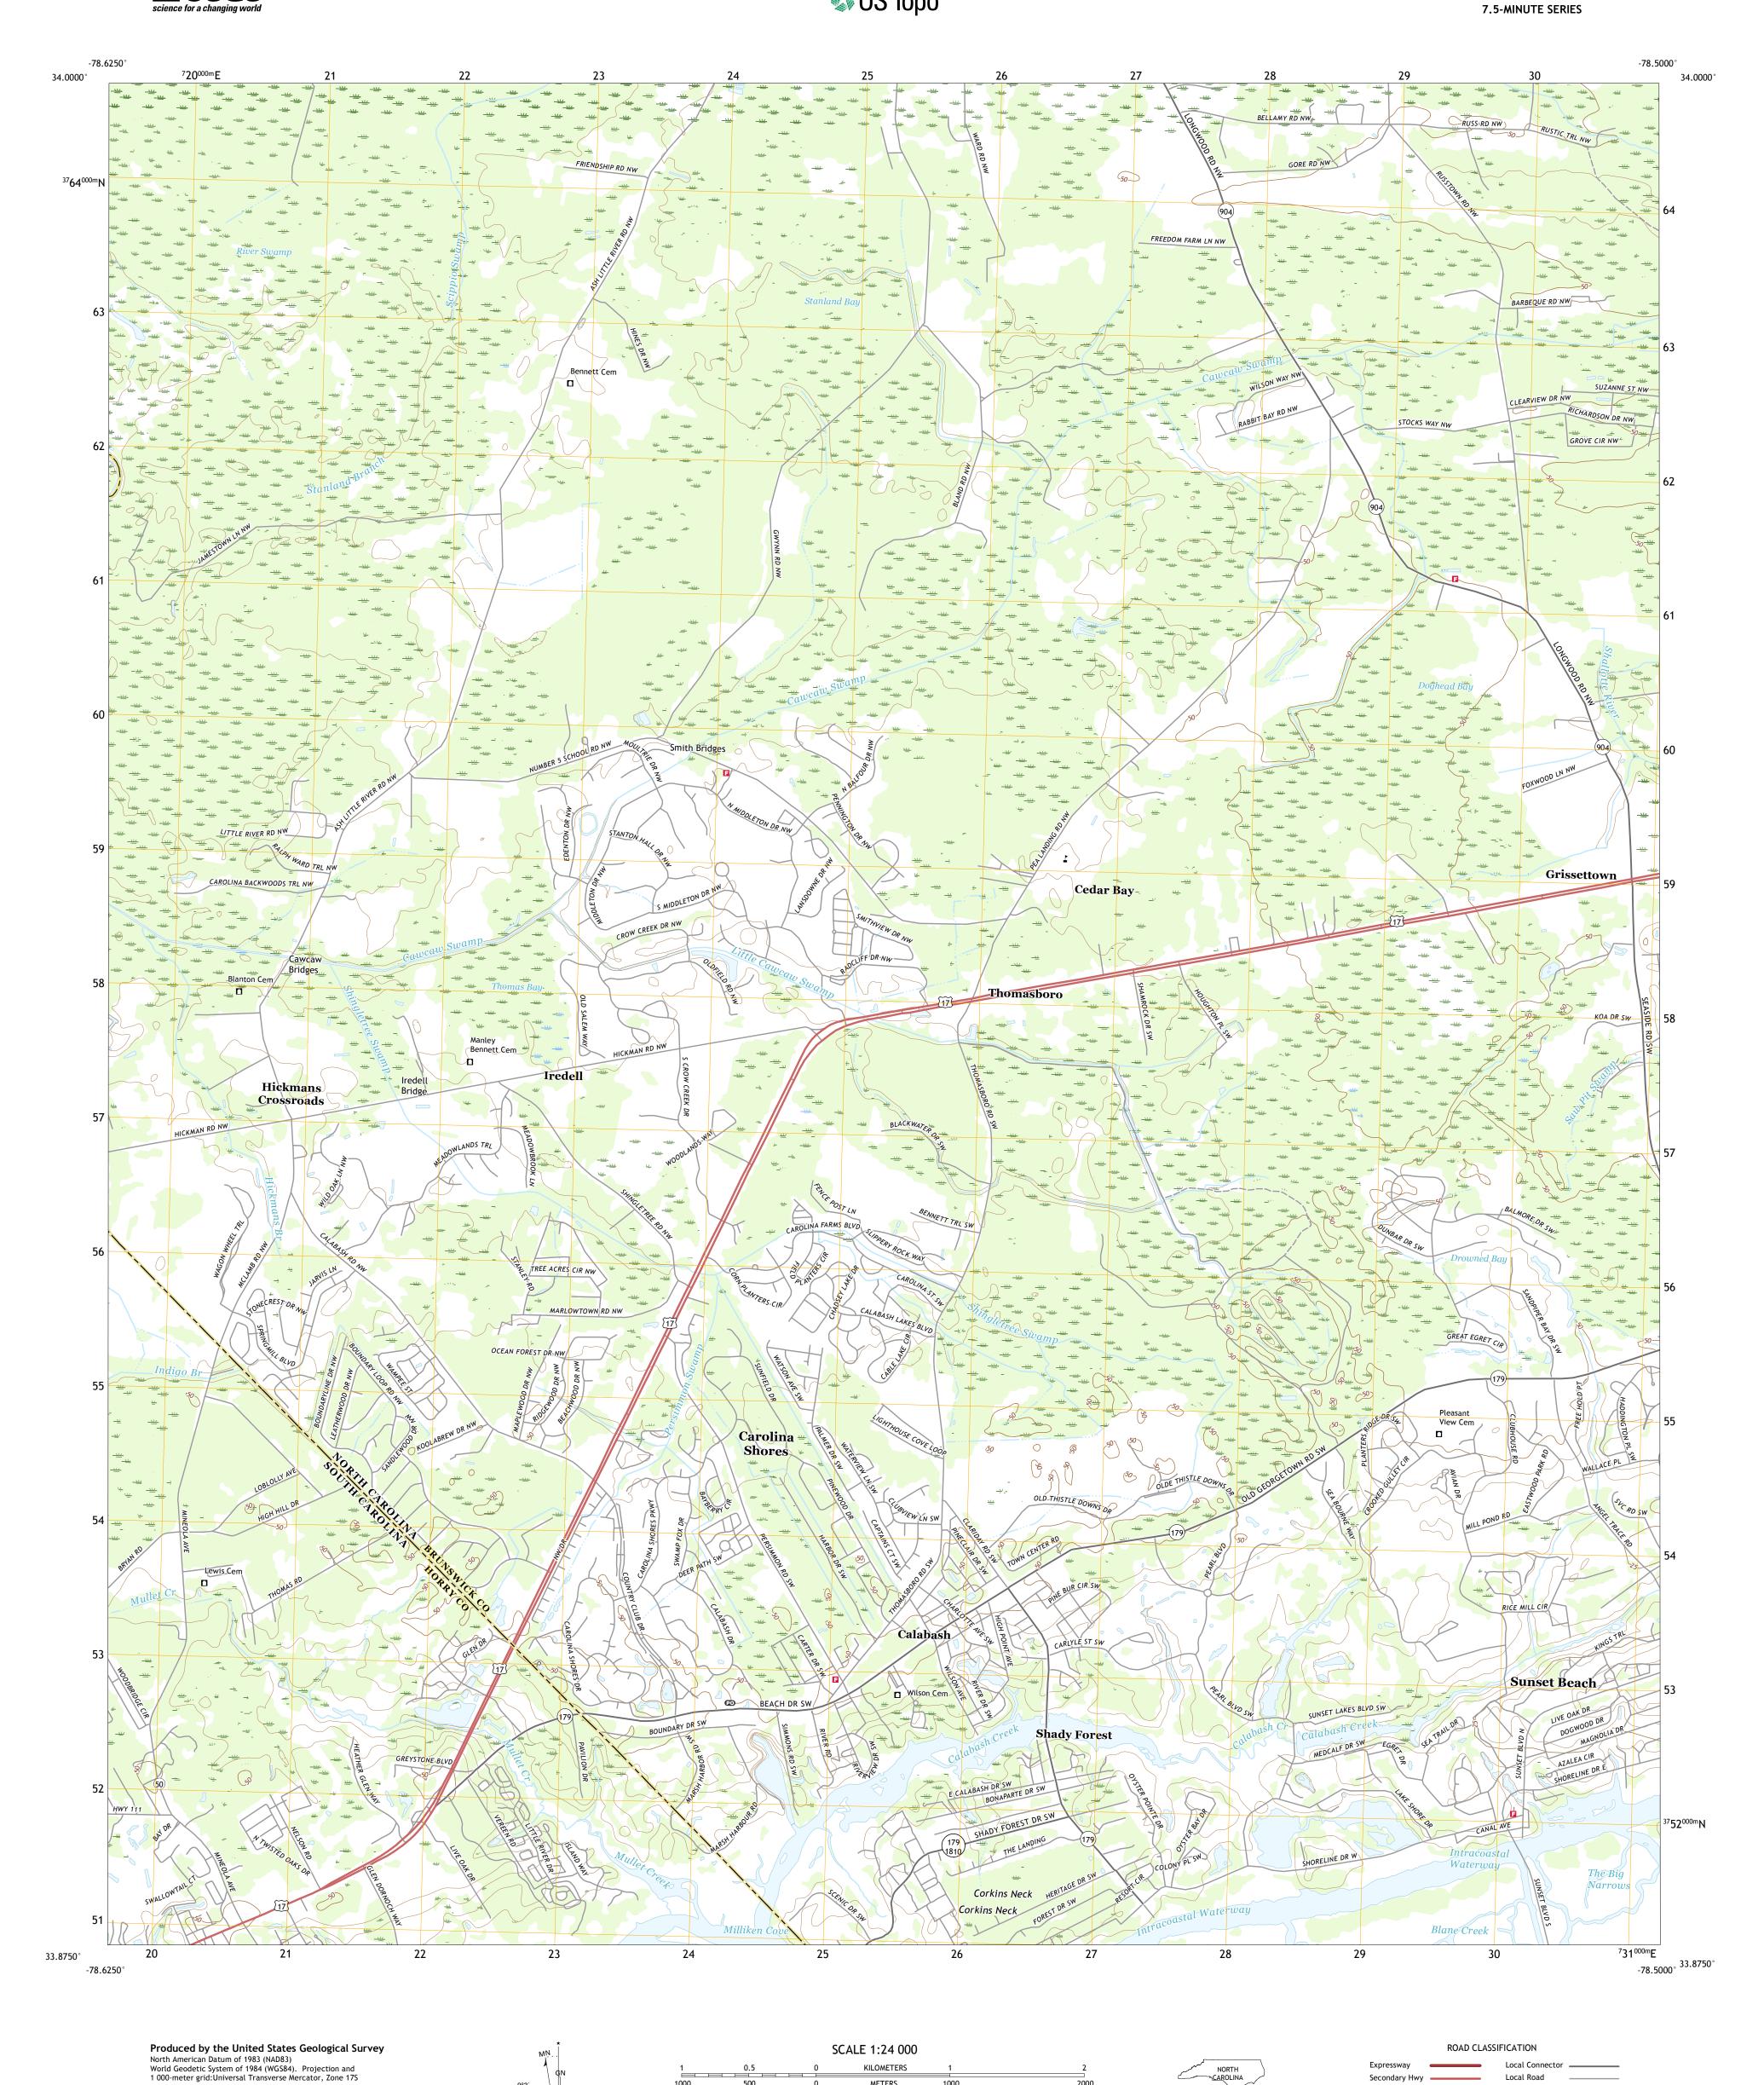

Local Connector ——

State Route

Local Road

4WD

US Route

CALABASH, NC, SC

2019

Secondary Hwy