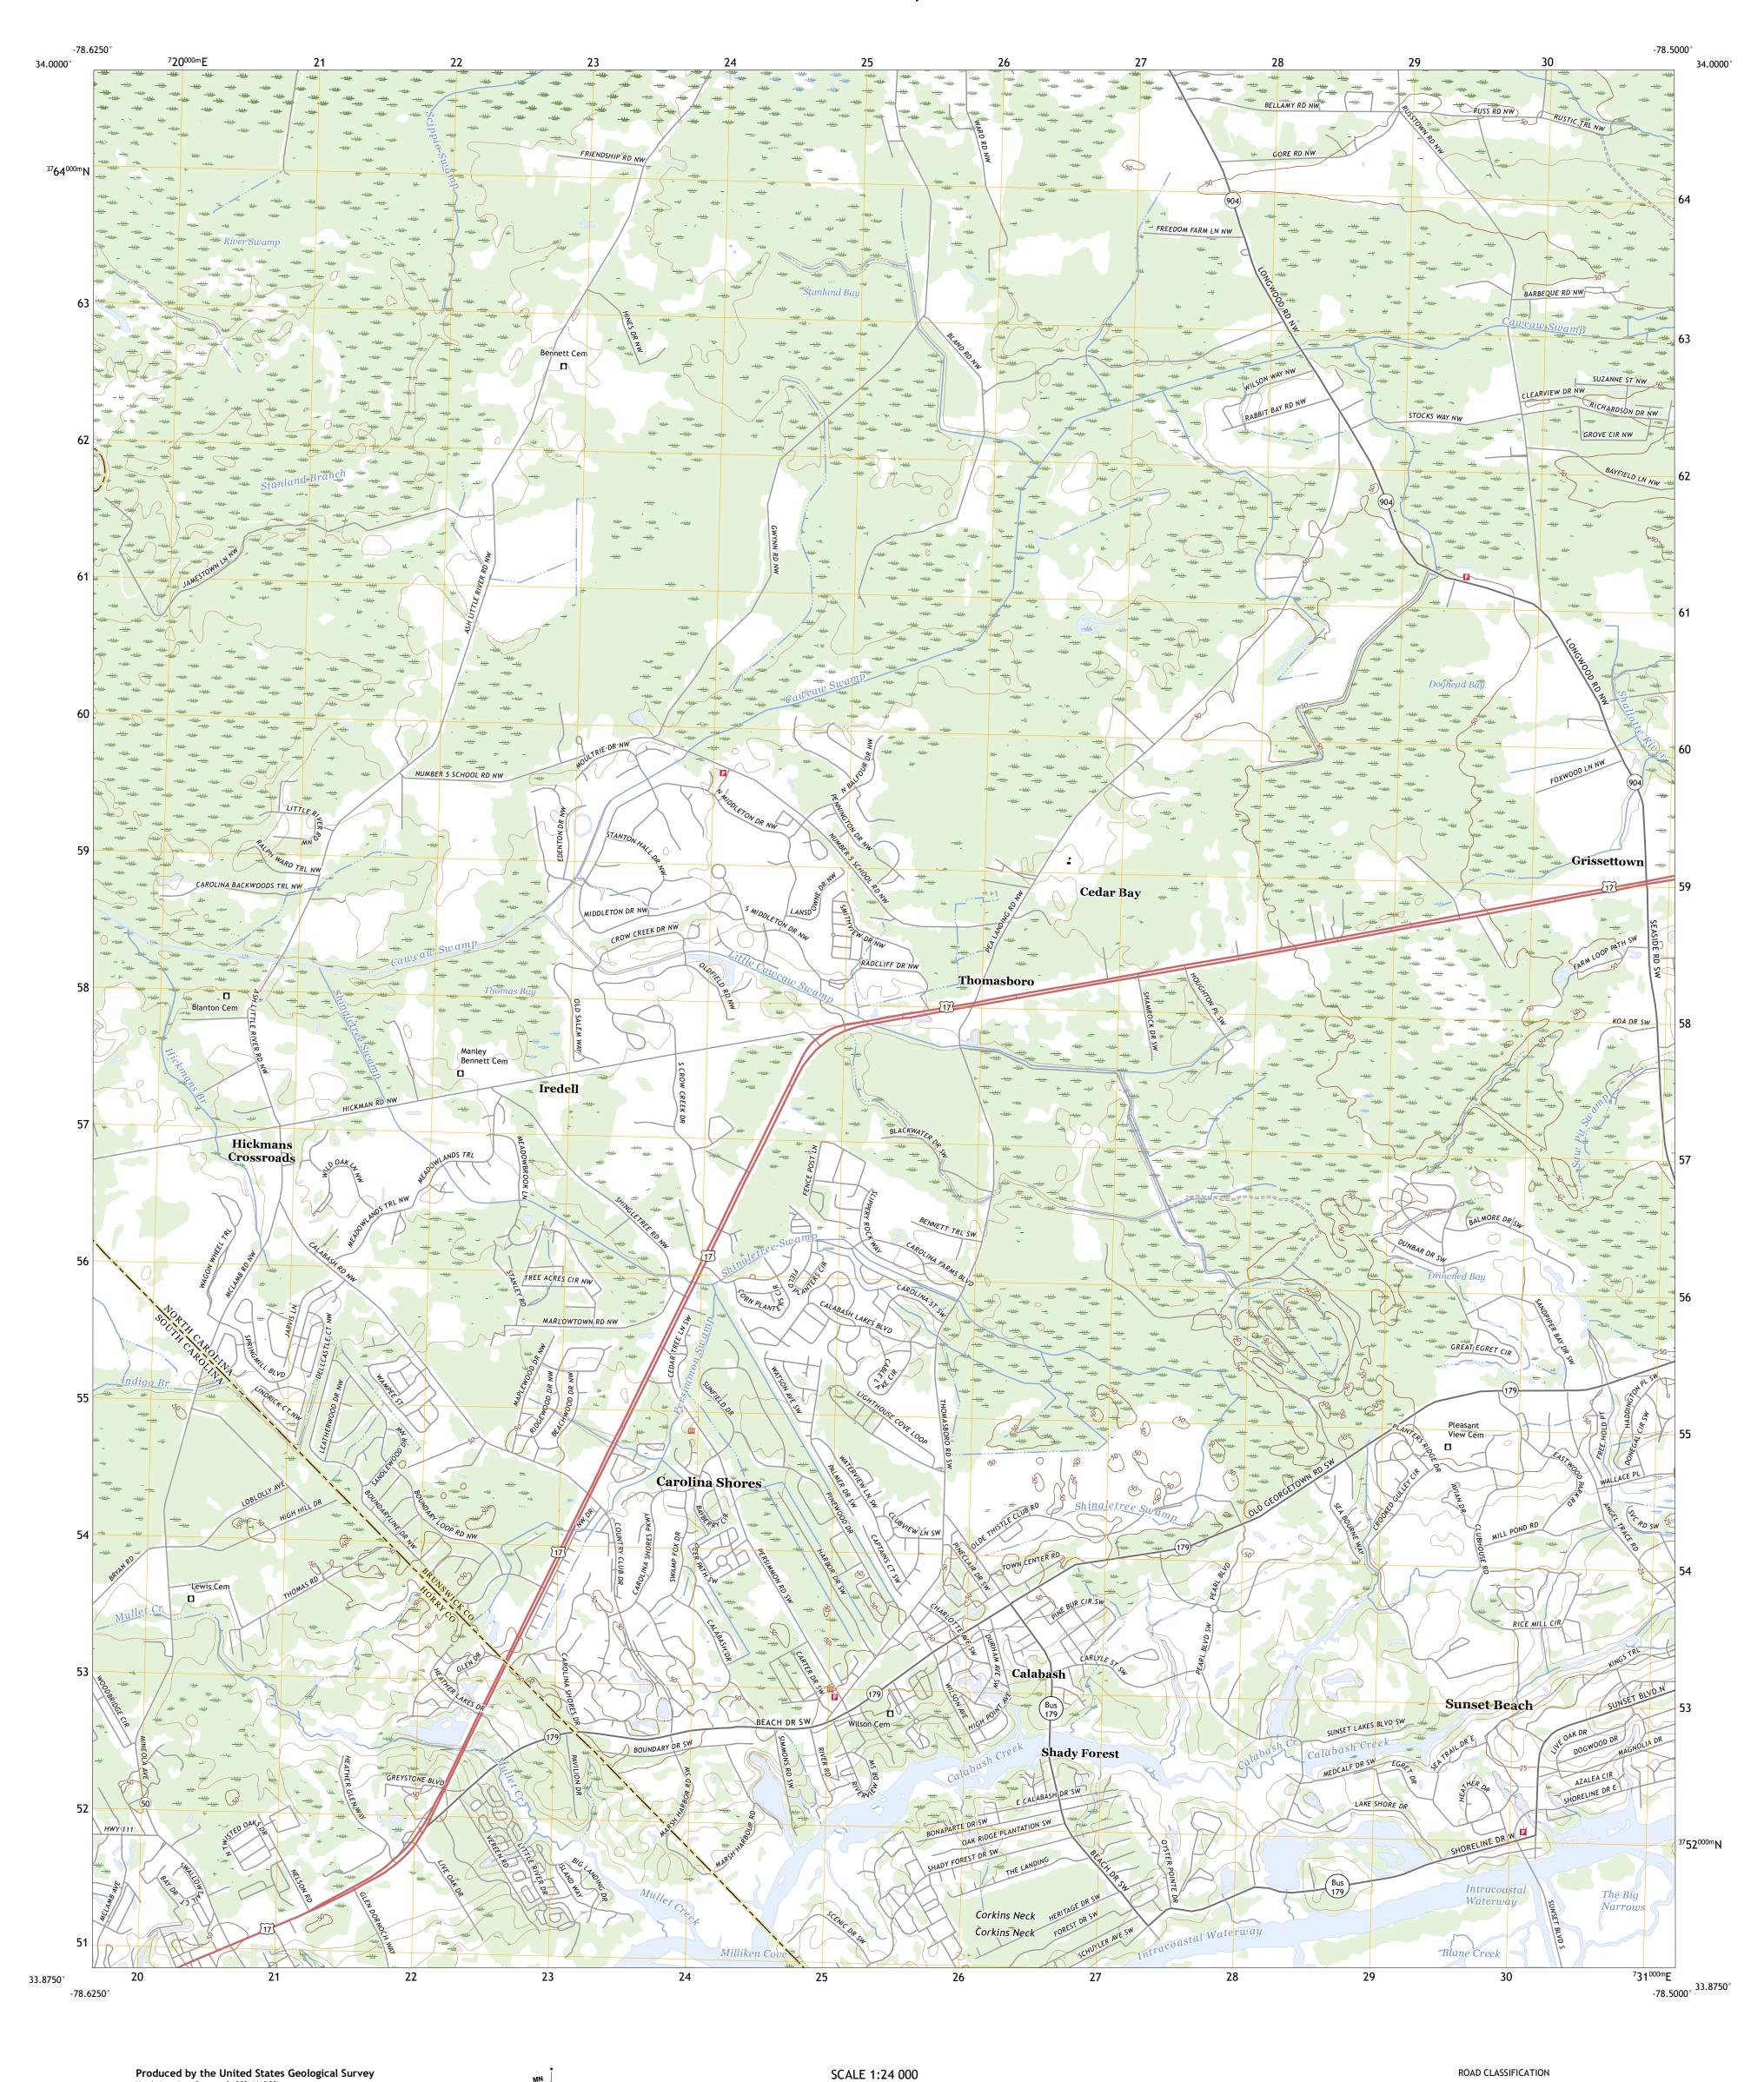

> Grid Zone Designati 17S

This map is not a legal document. Boundaries may be

entering private lands.

Hydrography.....

Imagery.... Roads.....

Names.....

Boundaries....

NORTH CAROLINA

QUADRANGLE LOCATION

Local Road

State Route

4WD

US Route

Secondary Hwy

Interstate Route

Ramp