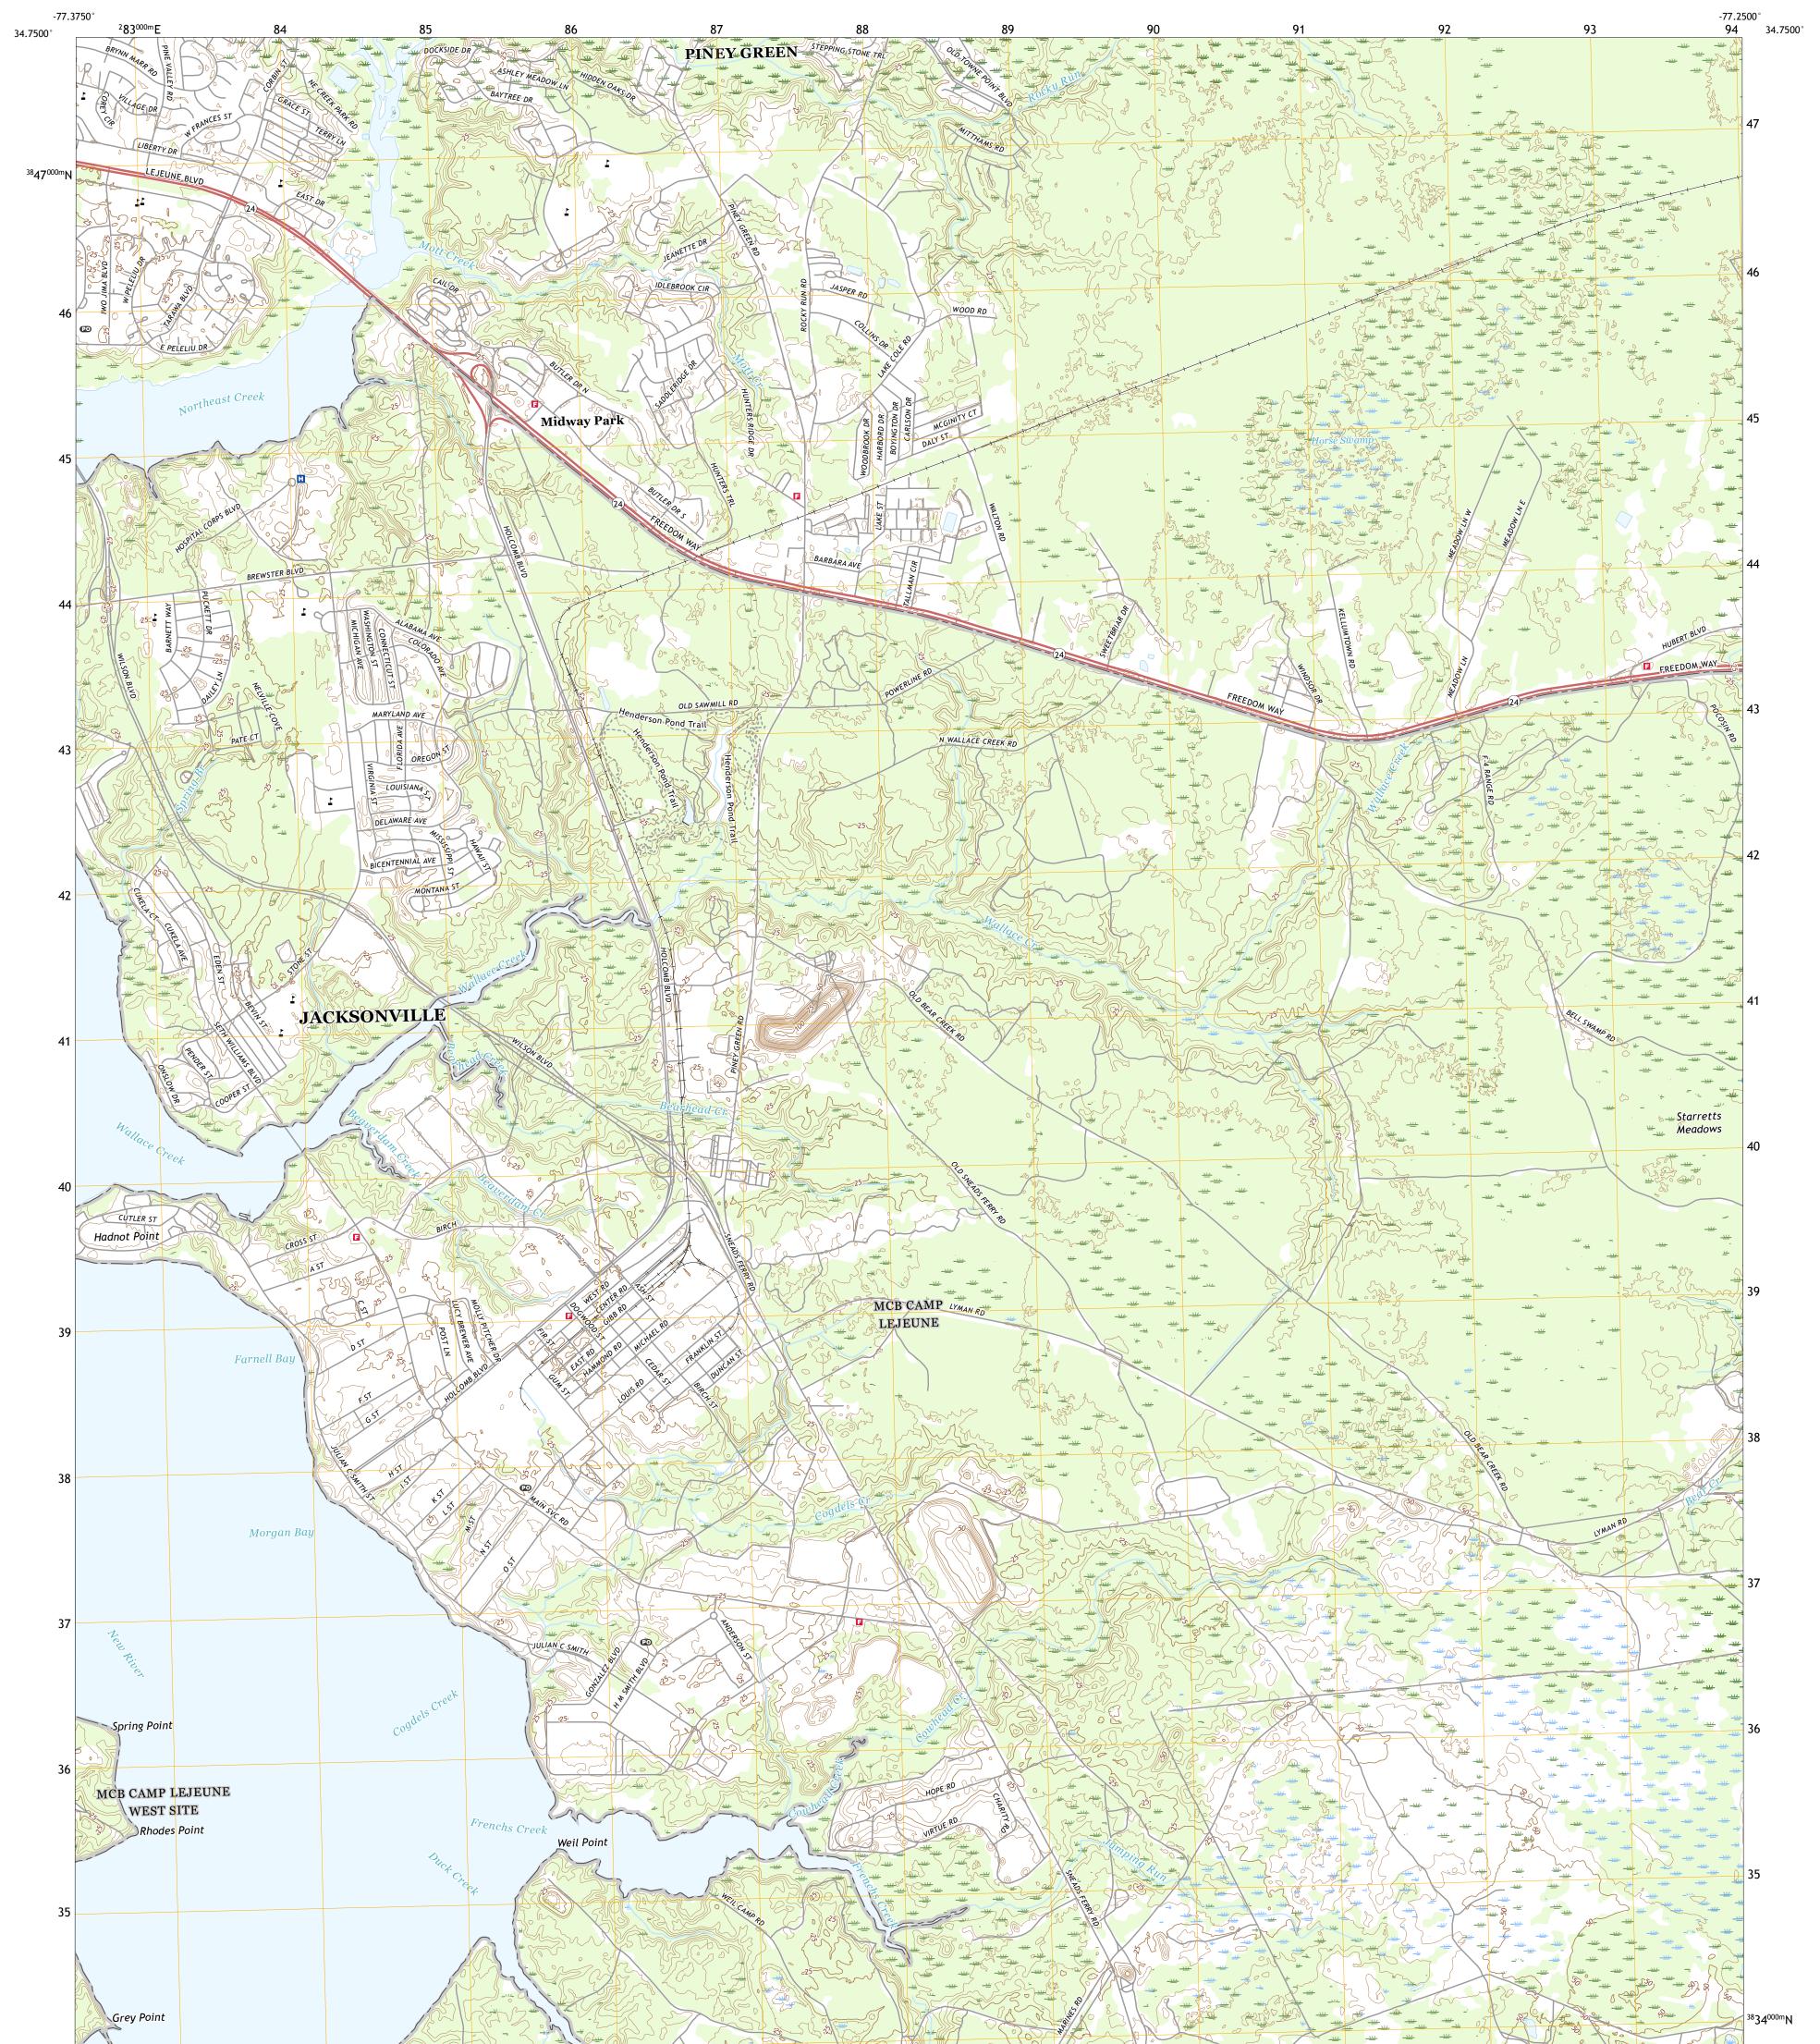

## U.S. DEPARTMENT OF THE INTERIOR U.S. GEOLOGICAL SURVEY

Produced by the United States Geological Survey North American Datum of 1983 (NAD83) World Geodetic System of 1984 (WGS84). Projection and 1 000-meter grid:Universal Transverse Mercator, Zone 18S This map is not a legal document. Boundaries may be generalized for this map scale. Private lands within government reservations may not be shown. Obtain permission before entering private lands.

Imagery......NAIP, July 2016 - November 2016 Roads.....U.S. Census Bureau, 2016 Names.....GNIS, 1980 - 2019 Hydrography.....National Hydrography Dataset, 1899 - 2018 Contours.....National Elevation Dataset, 2015 Boundaries....Multiple sources; see metadata file 2017 - 2018 Wetlands.....FWS National Wetlands Inventory 1981 - 2010

## NSN. 7 6 4 3 0 1 6 3 7 8 5 8 3 NGA REF NO. US GSX24 K 6 9 3 2