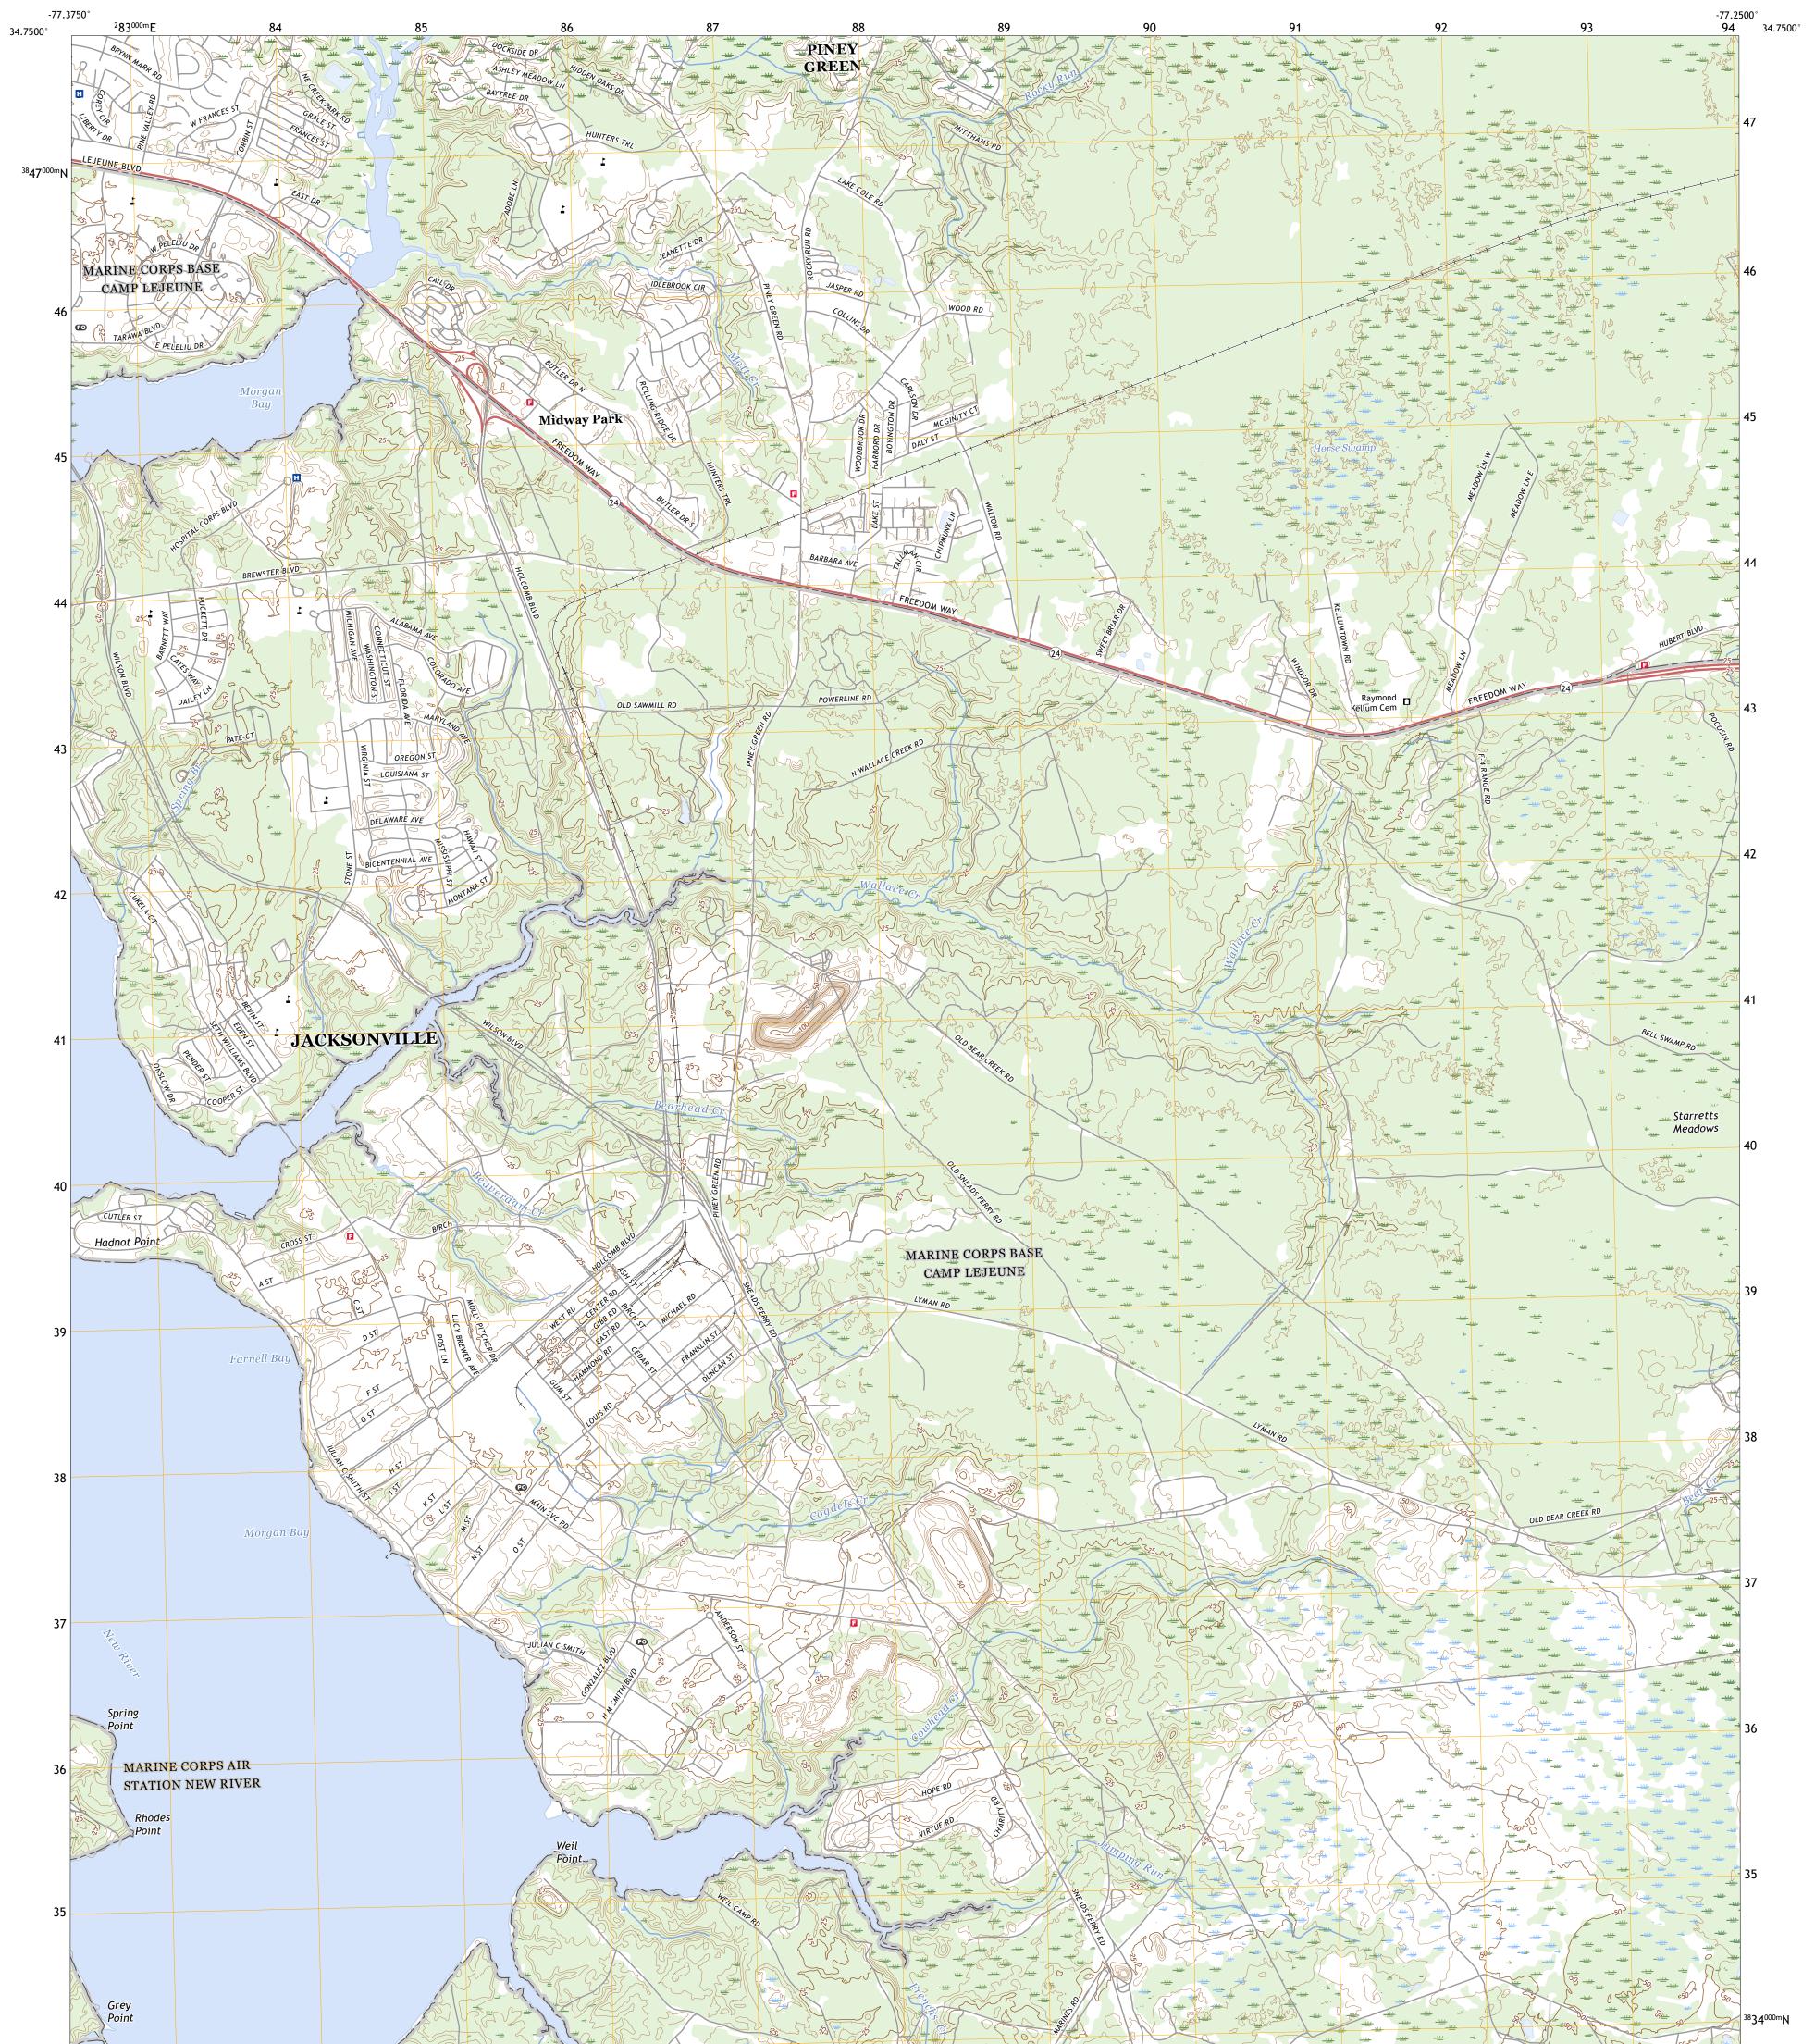

## U.S. DEPARTMENT OF THE INTERIOR U.S. GEOLOGICAL SURVEY

Produced by the United States Geological Survey North American Datum of 1983 (NAD83) World Geodetic System of 1984 (WGS84). Projection and 1 000-meter grid:Universal Transverse Mercator, Zone 18S This map is not a legal document. Boundaries may be generalized for this map scale. Private lands within government reservations may not be shown. Obtain permission before entering private lands.

 Imagery......NAIP, October 2020 - October 2020

 Roads......U.S.
 Census
 Bureau,
 2016

 Names......GNIS, 1980 - 2022

 Hydrography.....National
 Hydrography Dataset,
 2004 - 2018

 Contours.....National
 Elevation
 Dataset,
 2015

 Boundaries.....Multiple
 sources;
 see
 metadata
 file
 2019 - 2021

 Wetlands......FWS
 National
 Wetlands
 Inventory
 Not
 Available