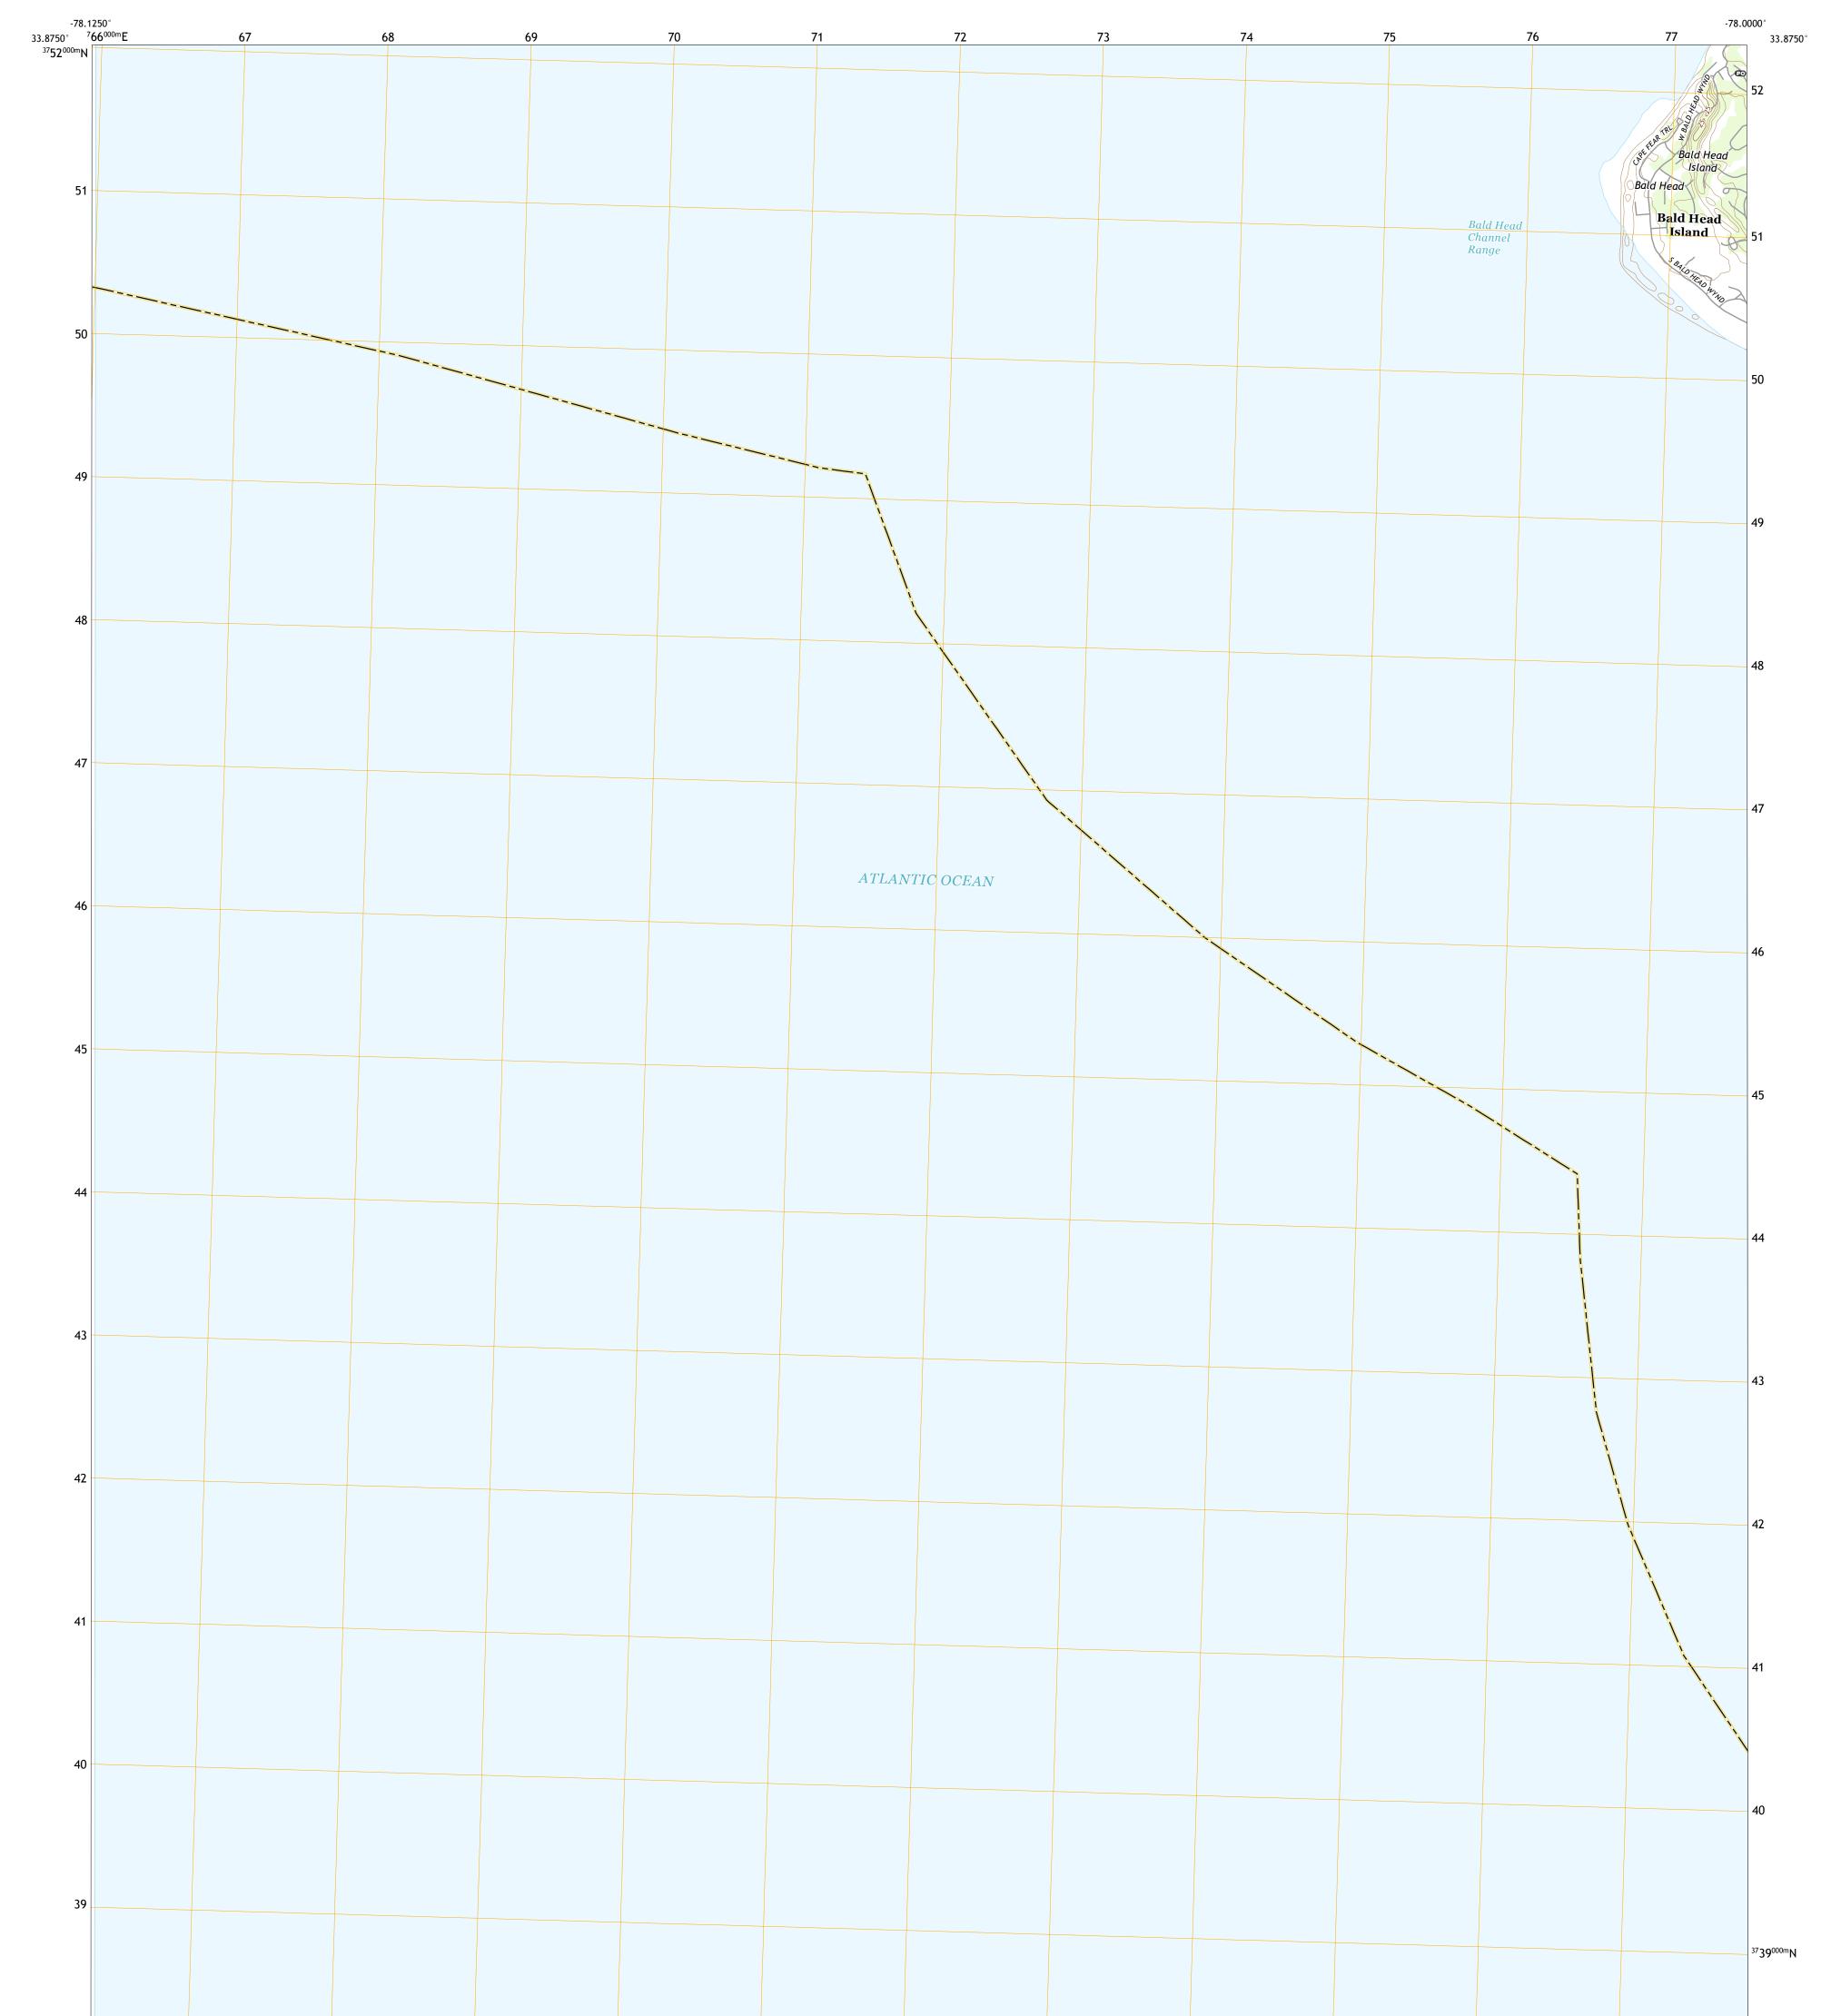

Produced by the United States Geological Survey North American Datum of 1983 (NAD83) World Geodetic System of 1984 (WGS84). Projection and 1 000-meter grid:Universal Transverse Mercator, Zone 17S This map is not a legal document. Boundaries may be generalized for this map scale. Private lands within government reservations may not be shown. Obtain permission before entering private lands.