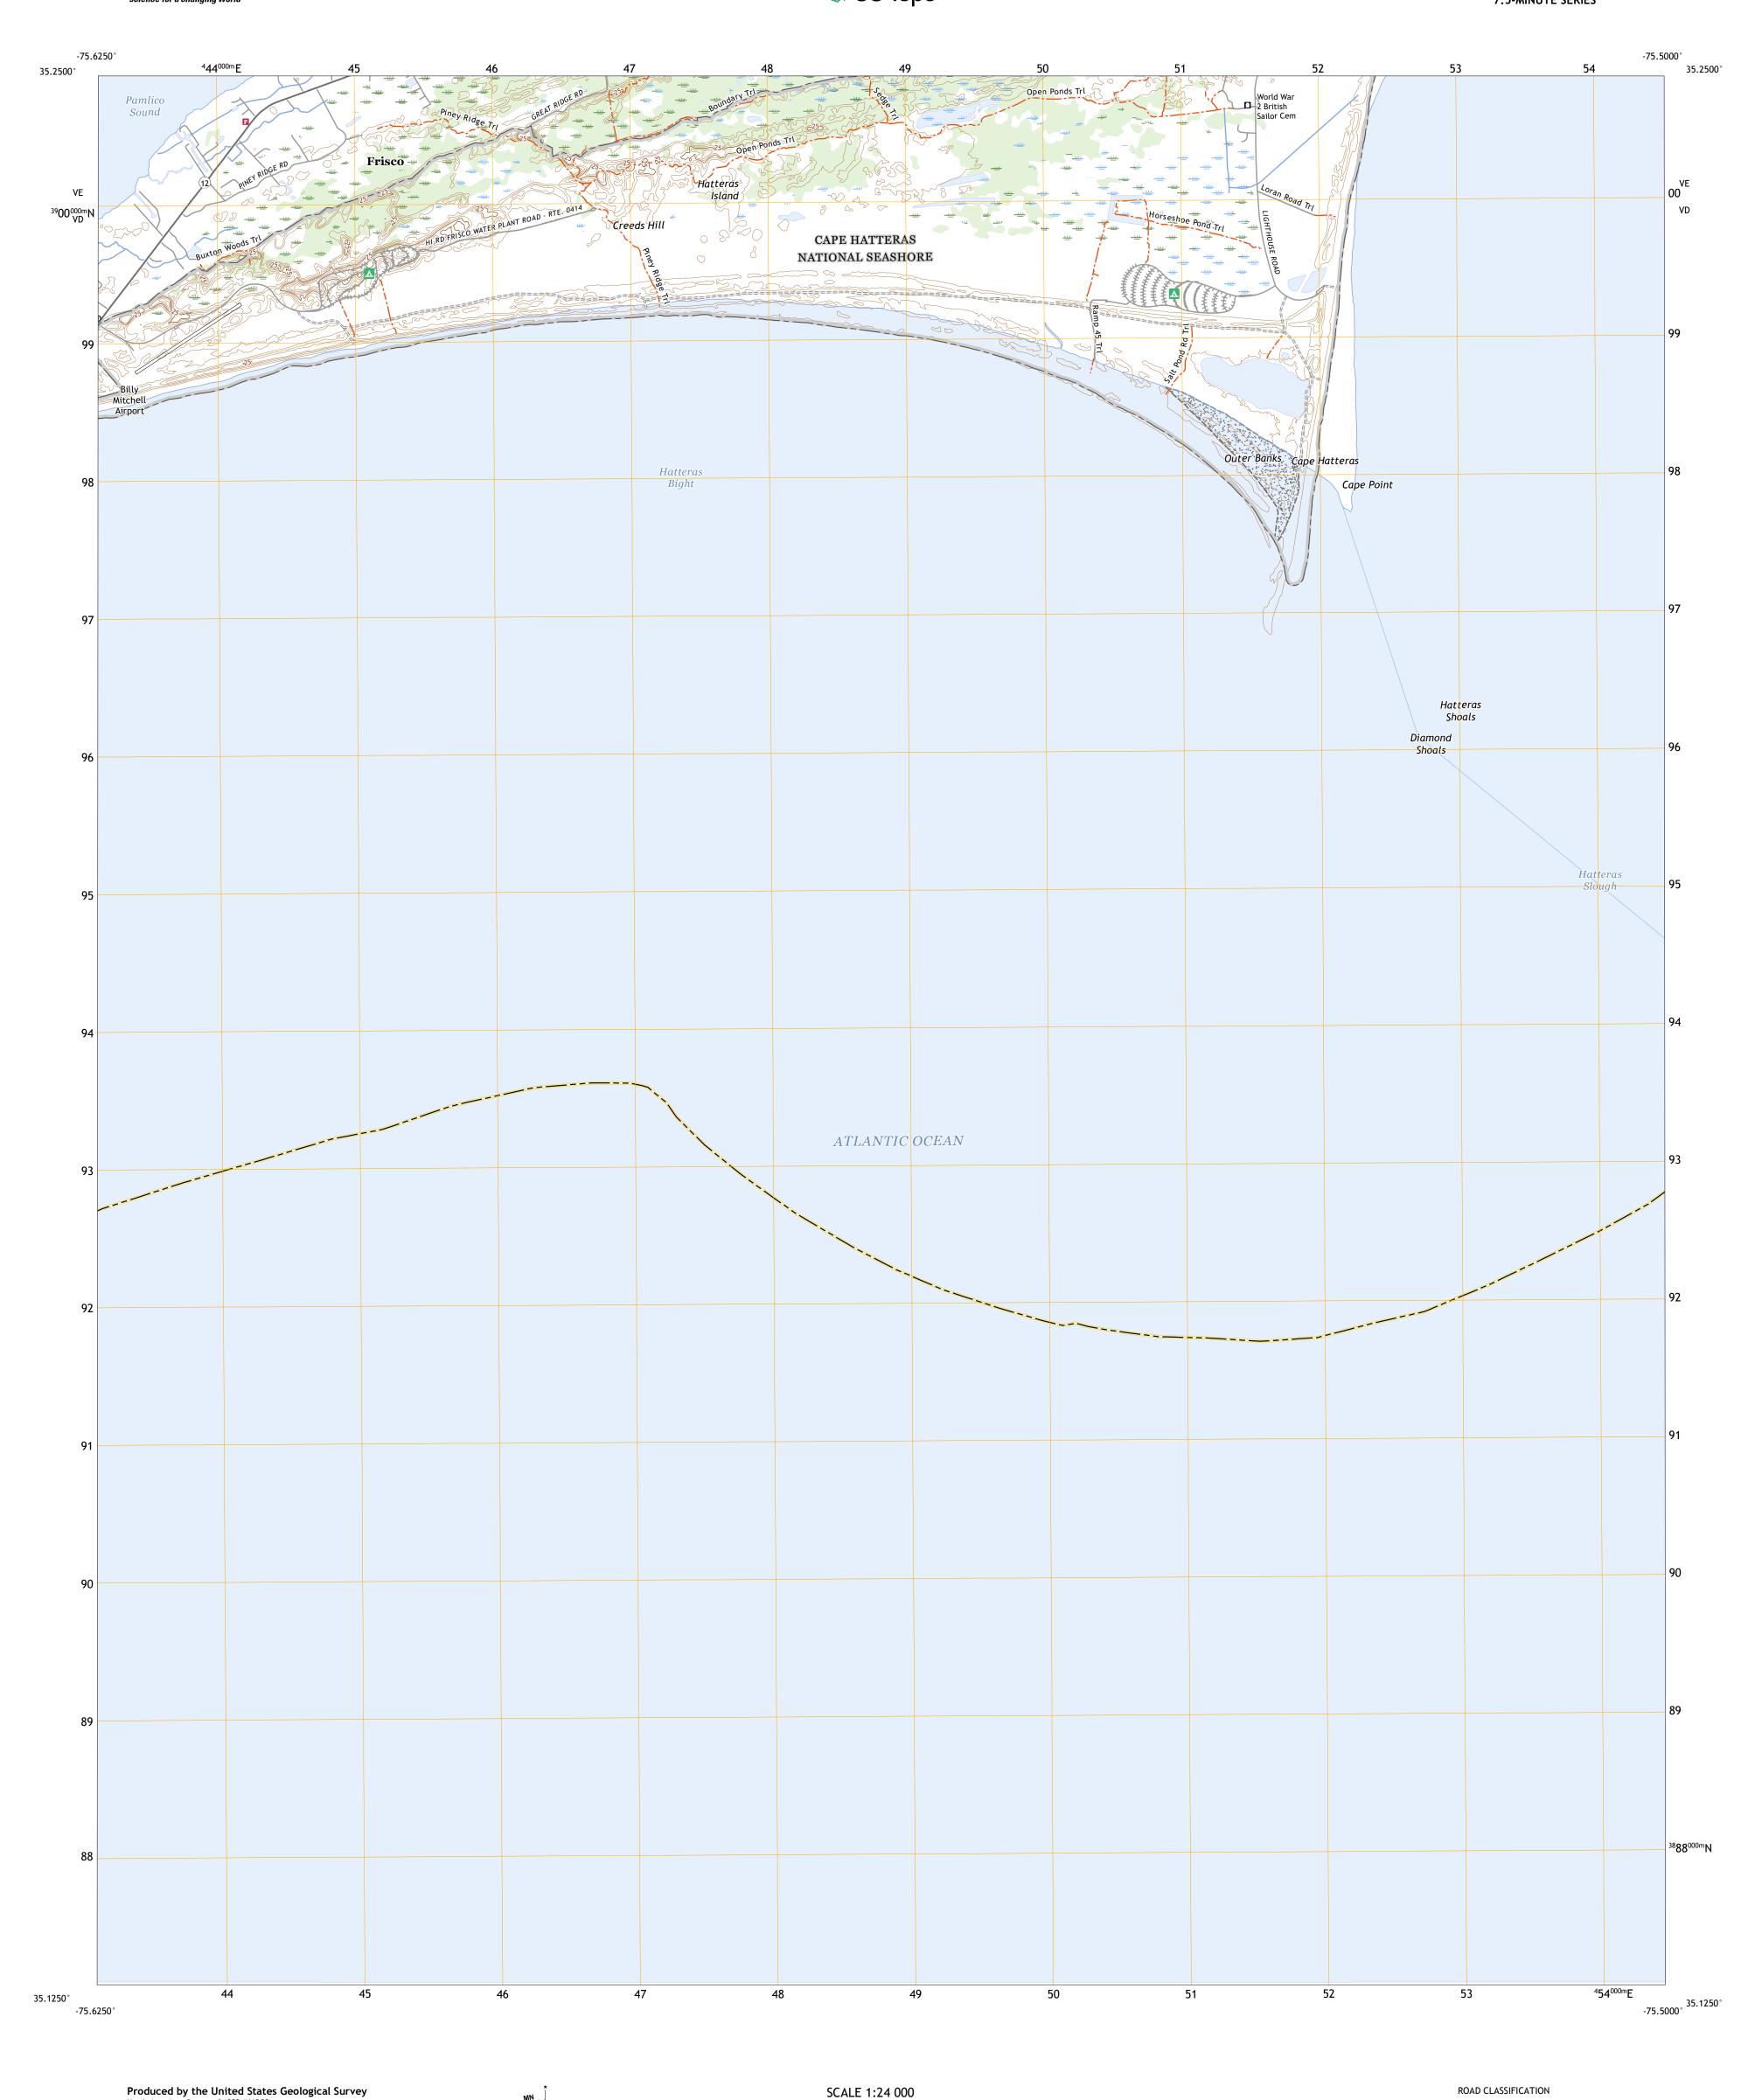

10°53′ 193 MILS

0°19′ 6 MILS

UTM GRID AND 2019 MAGNETIC NORTH DECLINATION AT CENTER OF SHEET

VE

VD

Grid Zone Designation

KILOMETERS

METERS

MILES

4000 5000

FEET

North American Datum of 1983 (NAD83) World Geodetic System of 1984 (WGS84). Projection and 1 000-meter grid:Universal Transverse Mercator, Zone 18S

entering private lands.

Hydrography..... Contours....

Imagery.... Roads..... Names.....

Boundaries....

Wetlands....

This map is not a legal document. Boundaries may be generalized for this map scale. Private lands within government reservations may not be shown. Obtain permission before

..FWS National Wetlands Inventory Not Available

NORTH CAROLINA

Local Connector ——

State Route

Local Road

4WD

US Route

Secondary Hwy -

Interstate Route

Ramp