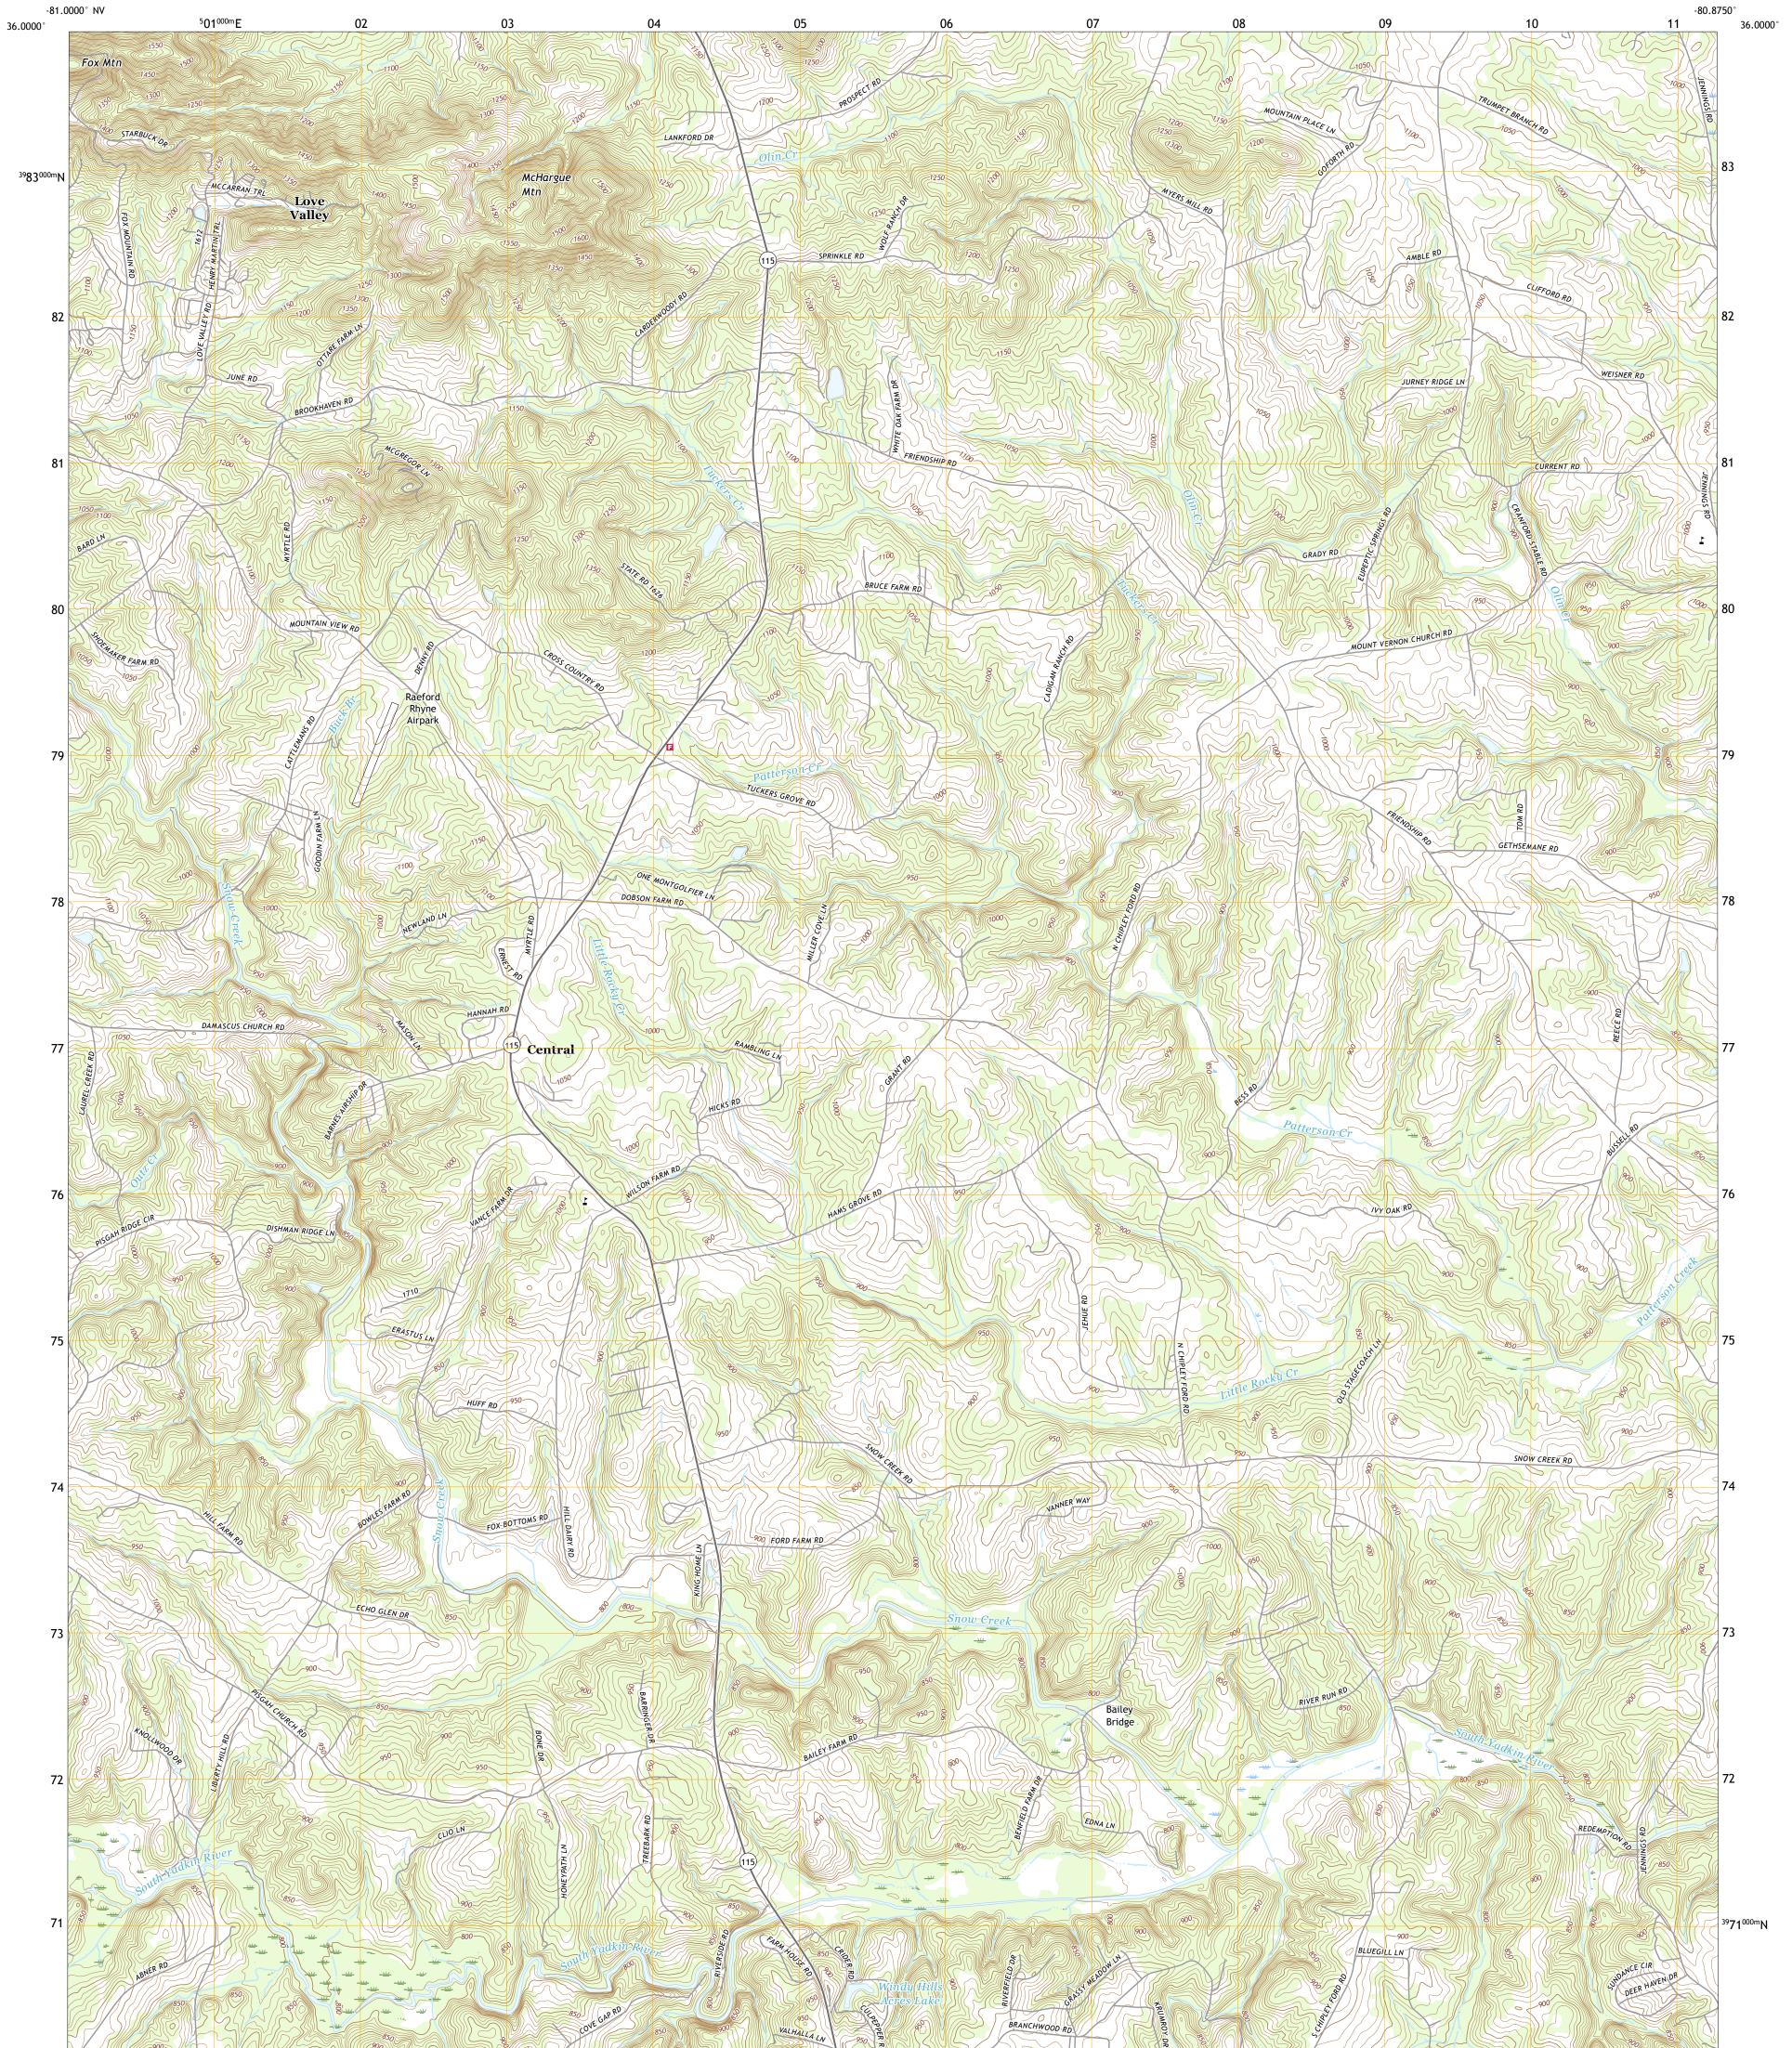

## U.S. DEPARTMENT OF THE INTERIOR U.S. GEOLOGICAL SURVEY

## CENTRAL QUADRANGLE NORTH CAROLINA - IREDELL COUNTY 7.5-MINUTE SERIES

Produced by the United States Geological Survey North American Datum of 1983 (NAD83) World Geodetic System of 1984 (WGS84). Projection and 1 000-meter grid:Universal Transverse Mercator, Zone 175 This map is not a legal document. Boundaries may be generalized for this map scale. Private lands within government reservations may not be shown. Obtain permission before entering private lands.

.....NAIP, June 2016 - November 2016 U.S. Census Bureau, 2016 .....GNIS, 1980 - 2012 .....National Hydrography Dataset, 1899 - 2018 .....National Elevation Dataset, 2008 .....Multiple sources; see metadata file 2017 - 2018 Imagery.... Roads..... Names..... Hydrography..... Contours.... Boundaries... ..FWS Wetlands 1983 Wetlands... National Inventory