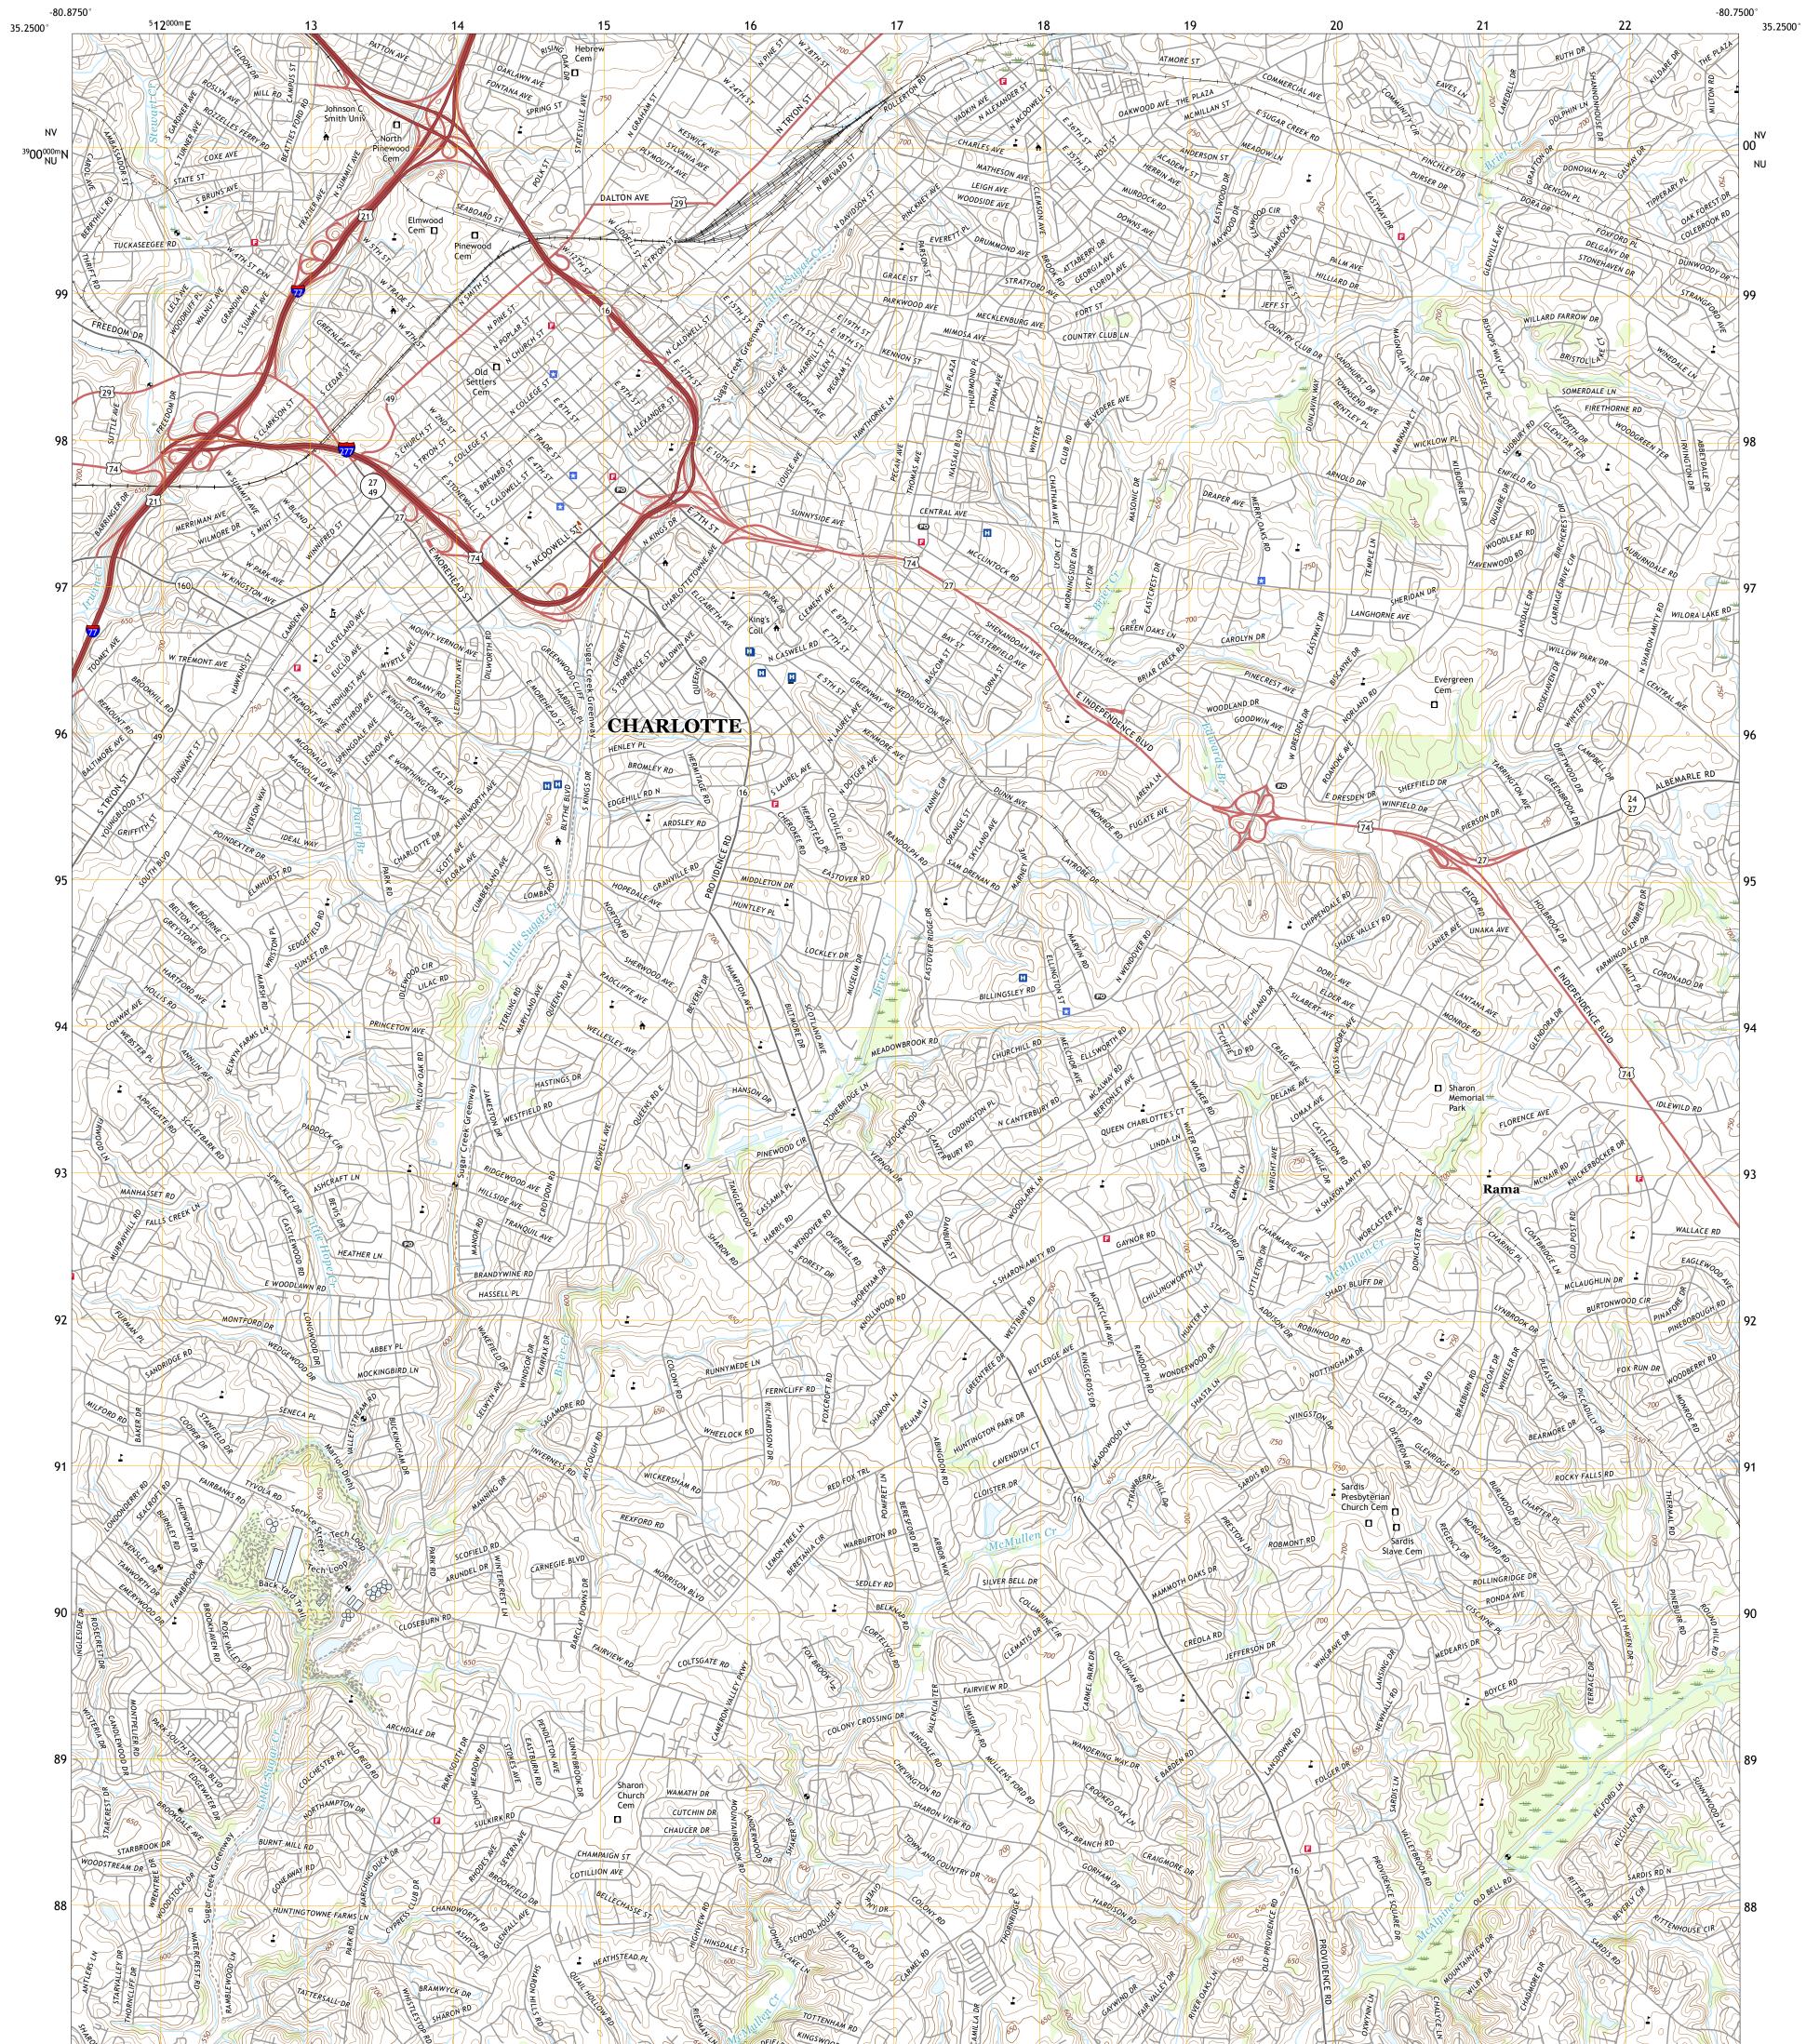

## U.S. DEPARTMENT OF THE INTERIOR U.S. GEOLOGICAL SURVEY

280700mh

Produced by the United States Geological Survey North American Datum of 1983 (NAD83) World Geodetic System of 1984 (WGS84). Projection and 1 000-meter grid:Universal Transverse Mercator, Zone 17S This map is not a legal document. Boundaries may be generalized for this map scale. Private lands within government reservations may not be shown. Obtain permission before entering private lands.

Imagery......NAIP, May 2016 - November 2016Roads.....NAIP, May 2016 - November 2016Roads.....NationalNames......GNIS, 1980 - 2019Hydrography.....NationalHydrography....NationalBoundaries....MultipleSources; seemetadataFWSNationalWetlandsInventory1983 - 1989

## NSN. 7 6 4 3 0 1 6 3 7 8 6 1 3 NGA REF NO. US GSX24 K 8 2 2 8