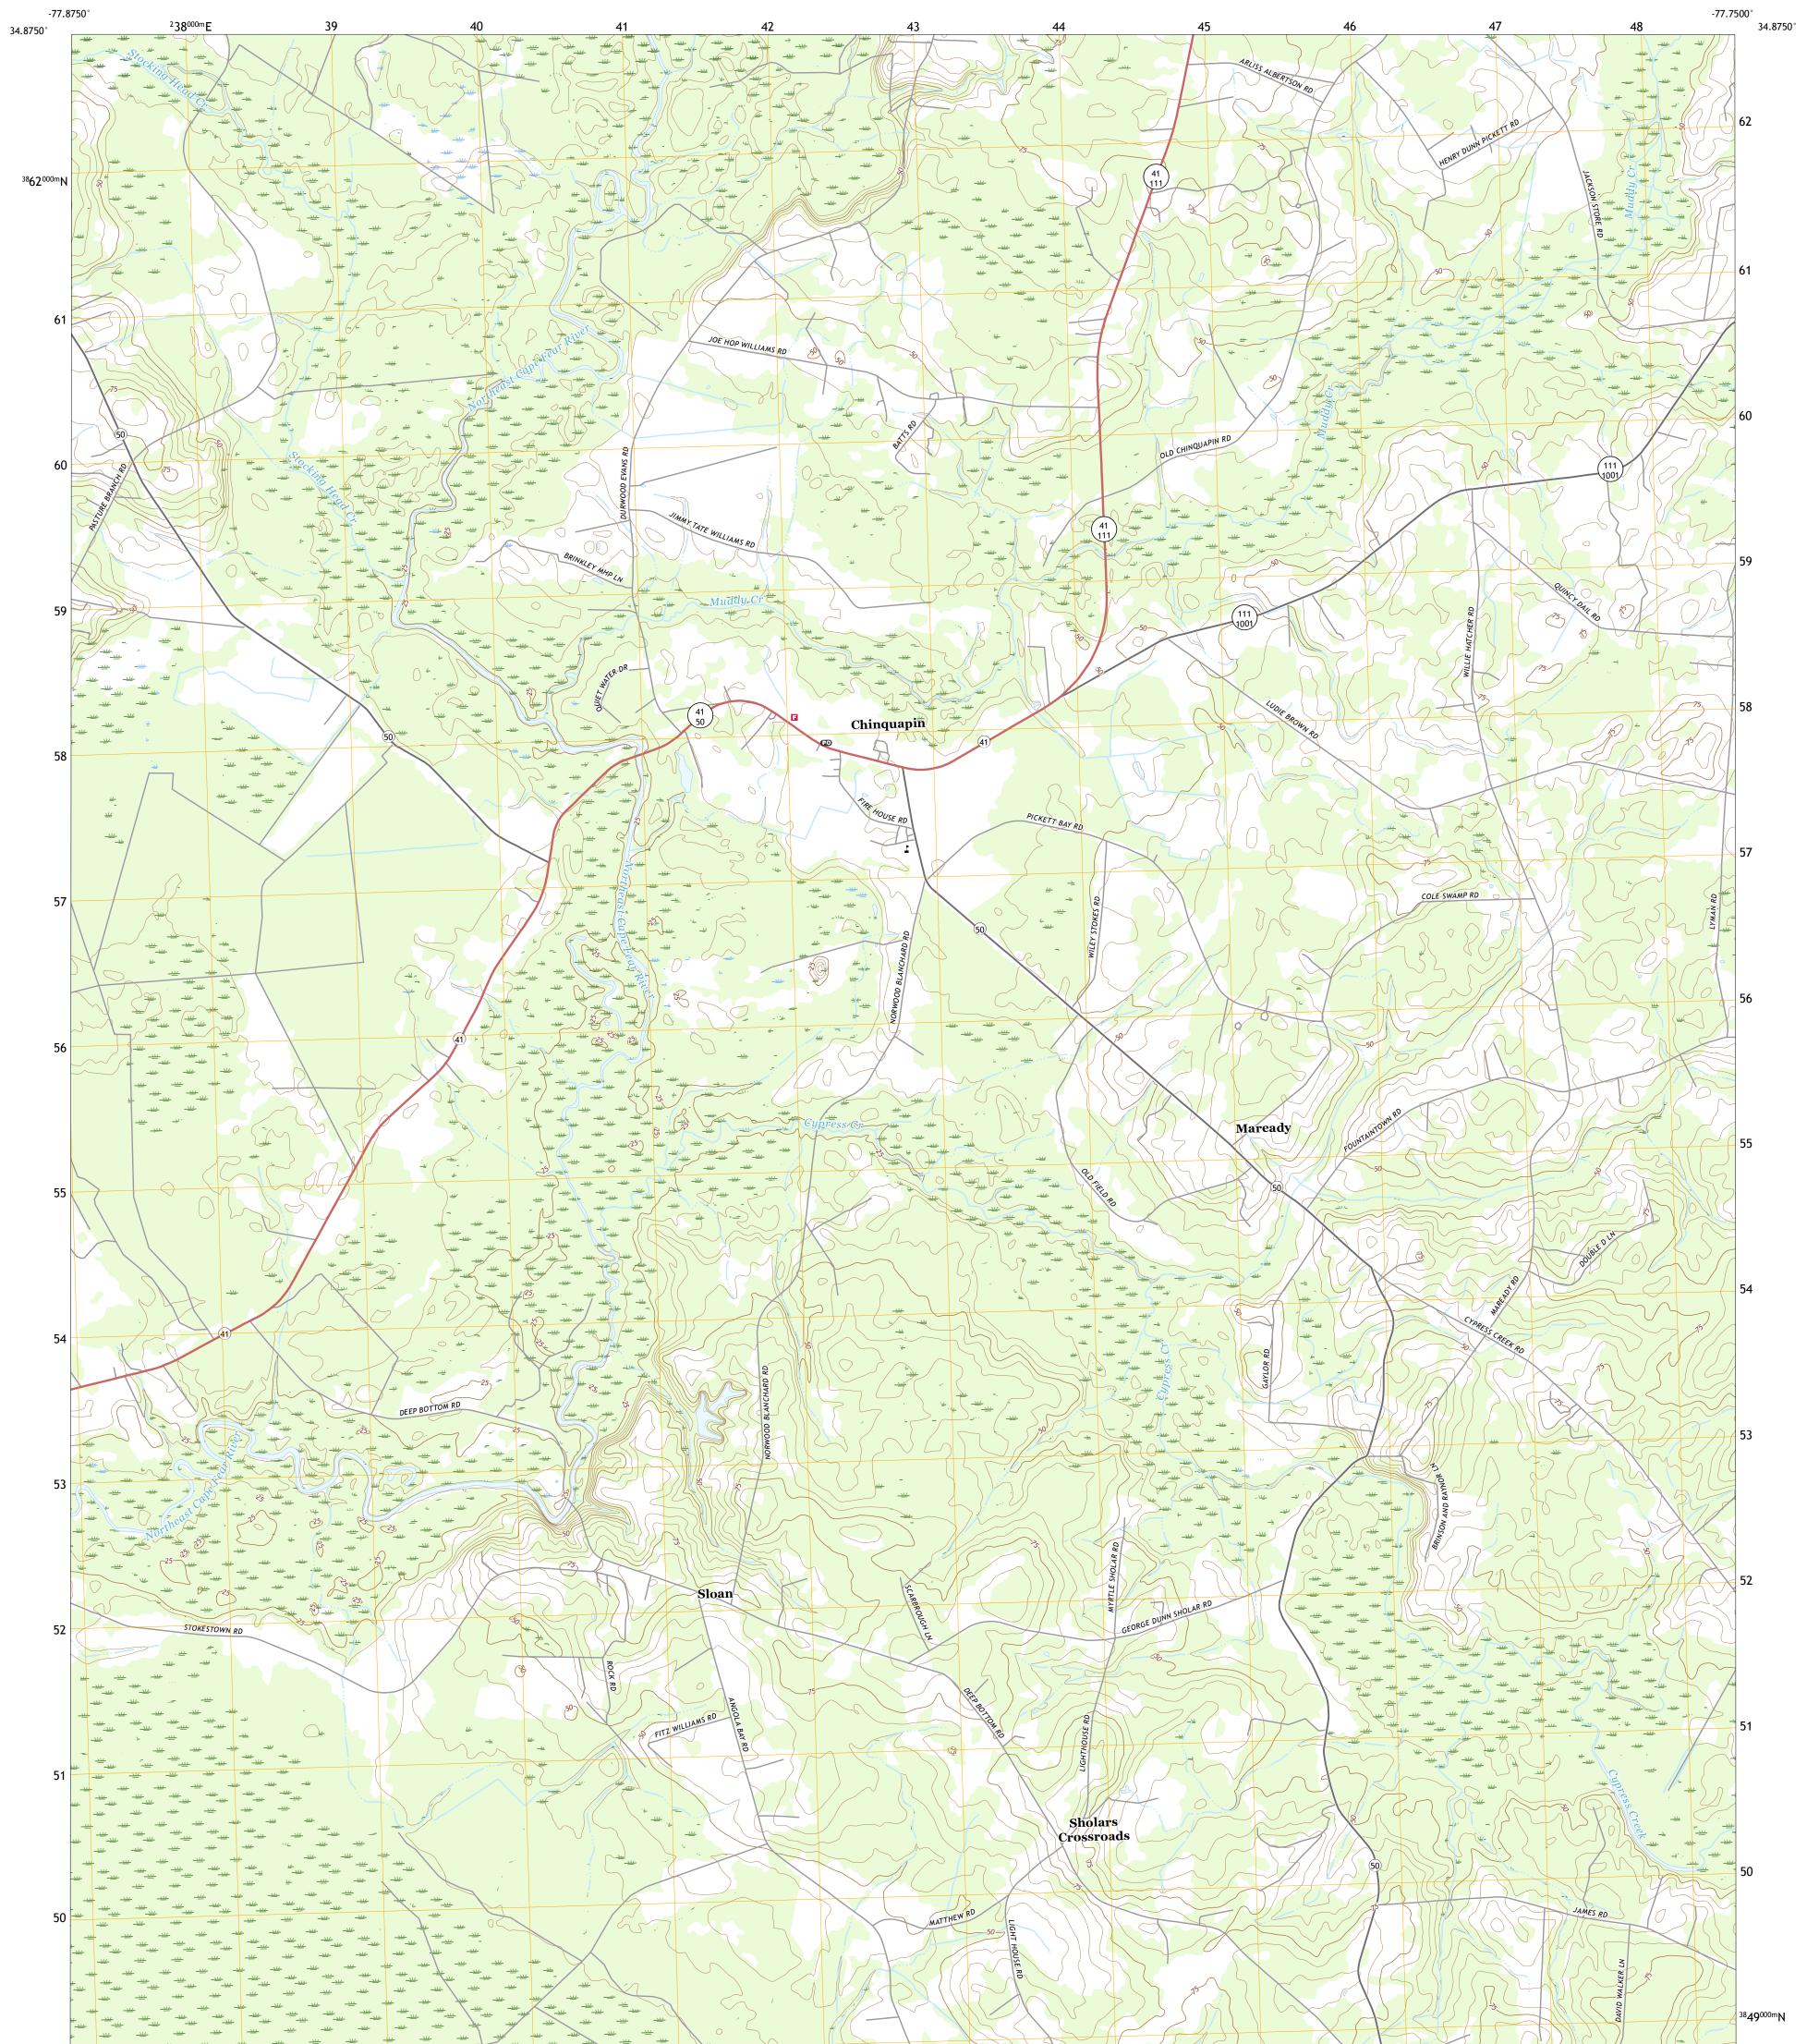

## U.S. DEPARTMENT OF THE INTERIOR U.S. GEOLOGICAL SURVEY

CHINQUAPIN QUADRANGLE NORTH CAROLINA - DUPLIN COUNTY 7.5-MINUTE SERIES

Produced by the United States Geological Survey North American Datum of 1983 (NAD83) World Geodetic System of 1984 (WGS84). Projection and 1 000-meter grid:Universal Transverse Mercator, Zone 185 This map is not a legal document. Boundaries may be generalized for this map scale. Private lands within government reservations may not be shown. Obtain permission before entering private lands.