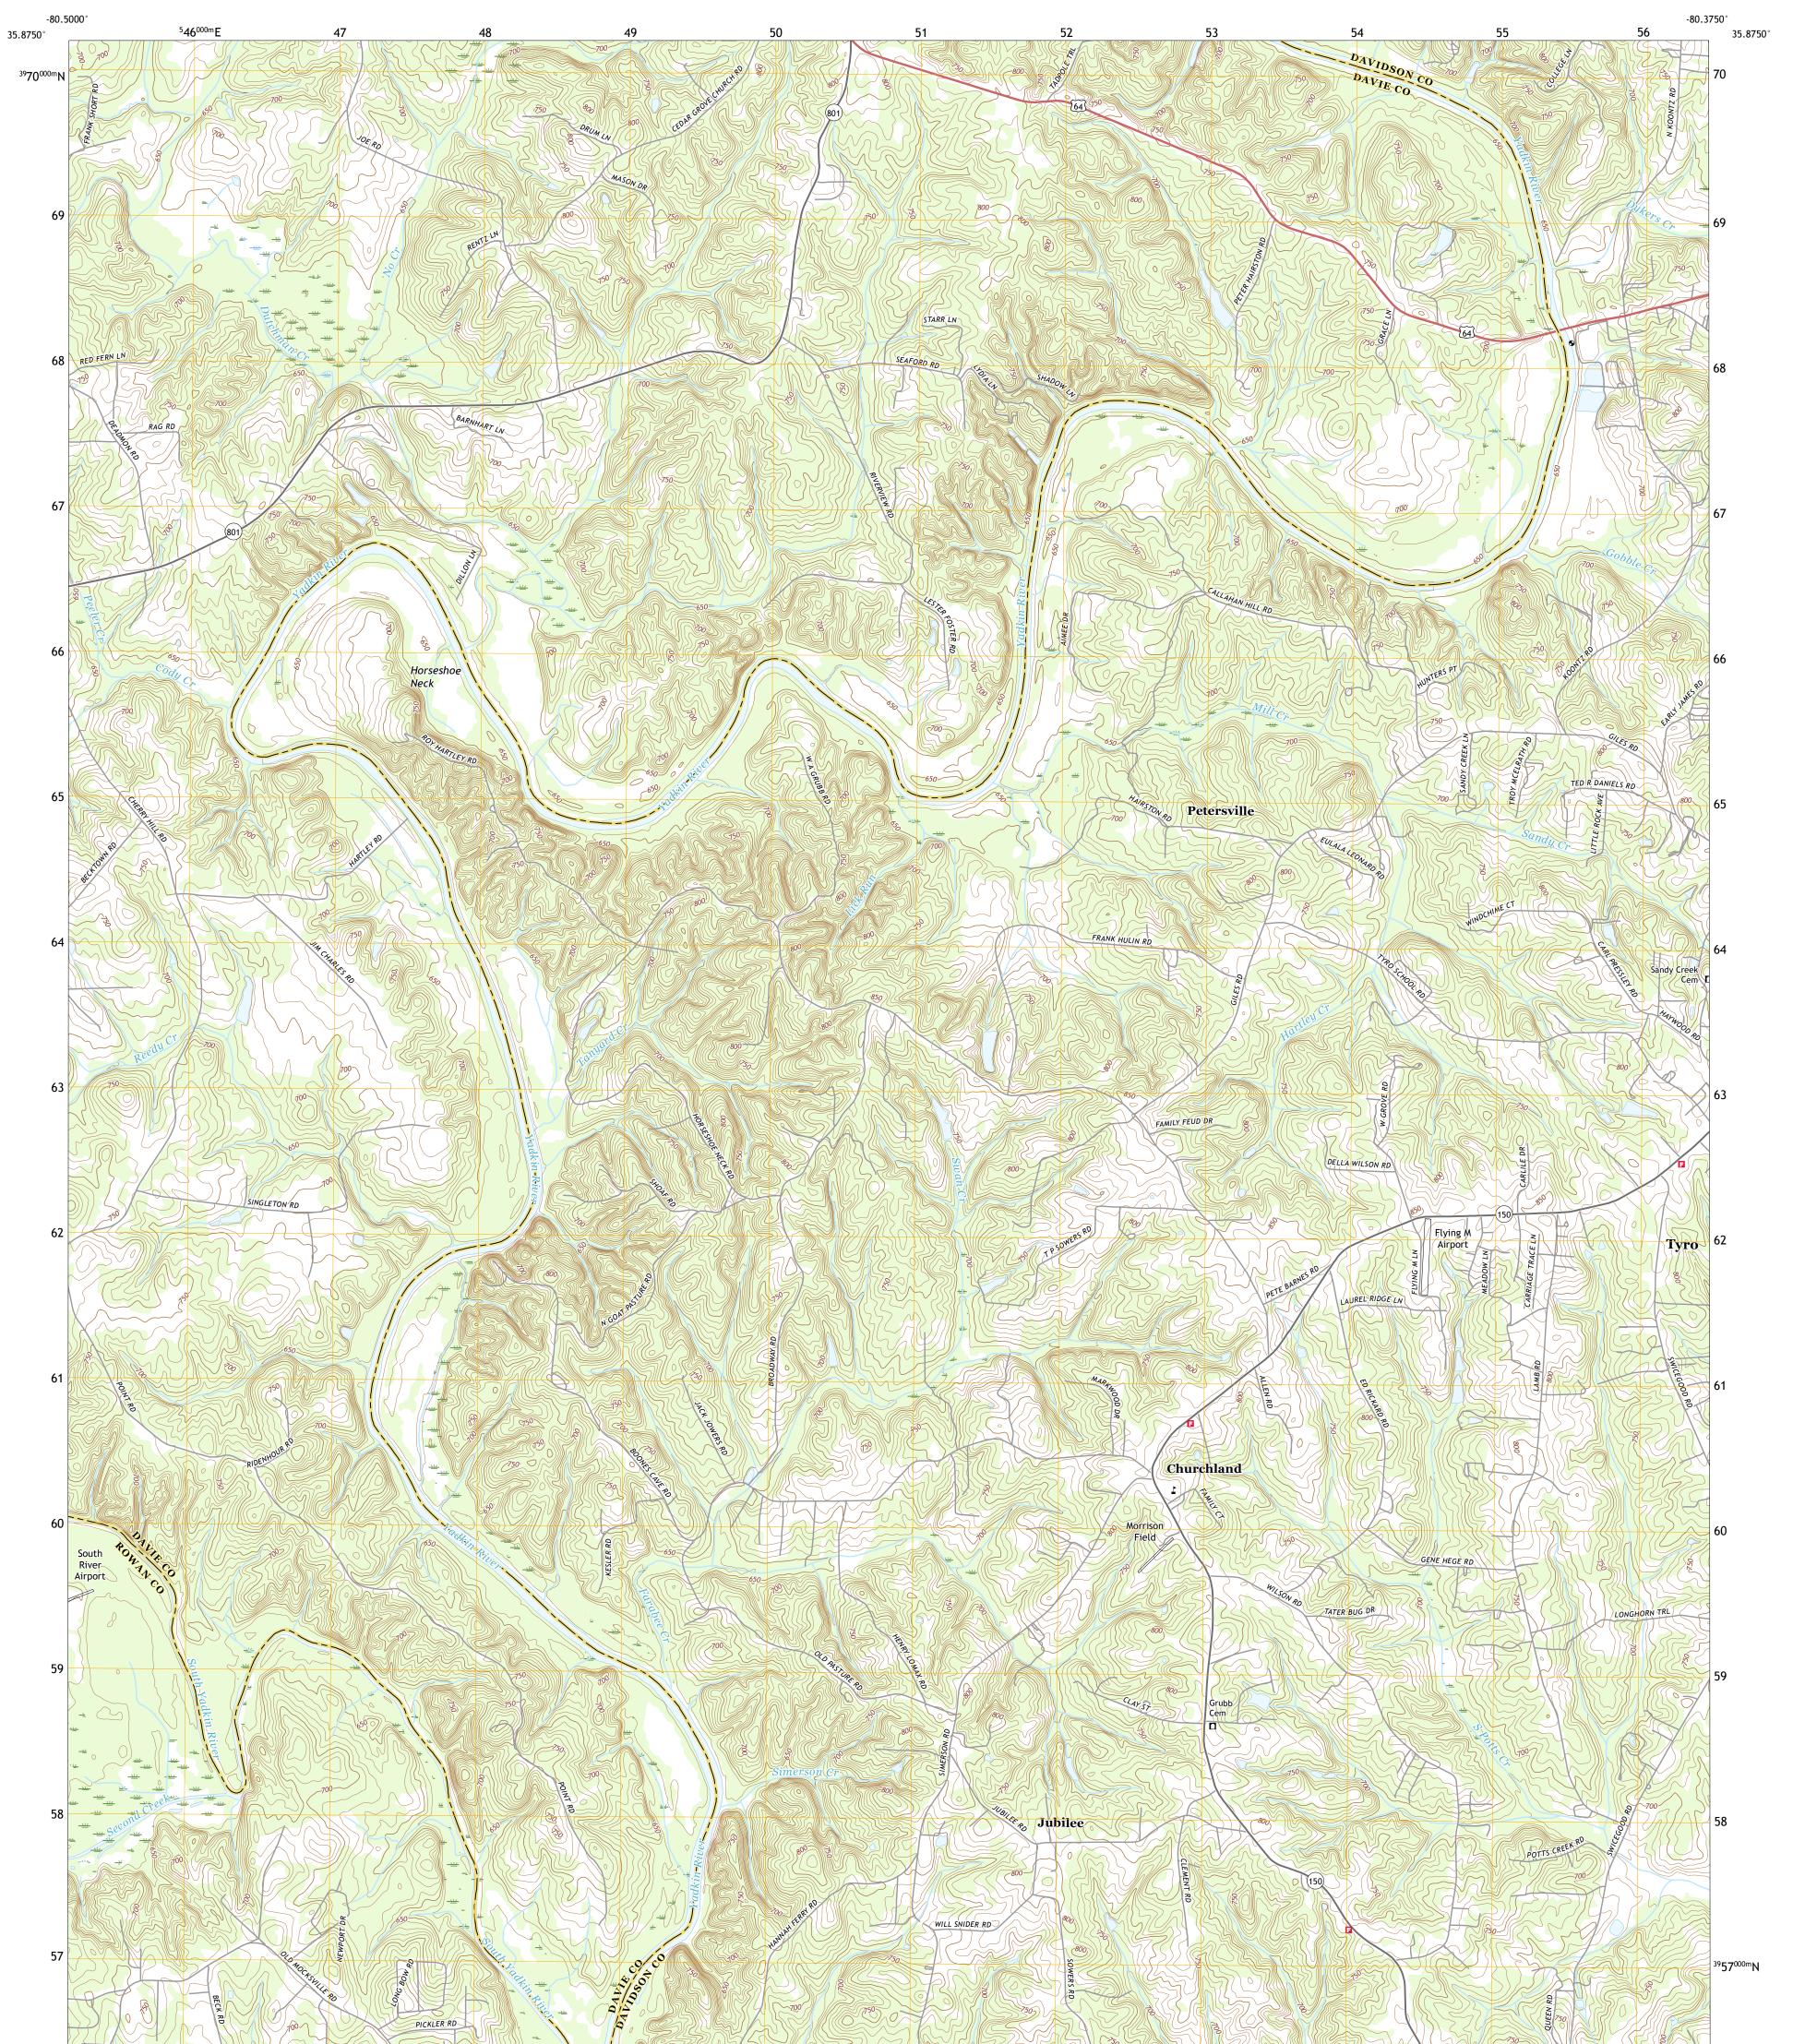

## U.S. DEPARTMENT OF THE INTERIOR U.S. GEOLOGICAL SURVEY

CHURCHLAND QUADRANGLE NORTH CAROLINA 7.5-MINUTE SERIES

Produced by the United States Geological Survey North American Datum of 1983 (NAD83) World Geodetic System of 1984 (WGS84). Projection and 1 000-meter grid:Universal Transverse Mercator, Zone 175 This map is not a legal document. Boundaries may be generalized for this map scale. Private lands within government reservations may not be shown. Obtain permission before entering private lands.

Imagery.... Roads..... Names..... Hydrography..... Contours.... Boundaries... Wetlands... ..FWS National Wetlands Inventory 1983 - 1984

## NSN. 7643016378622 NGA REF NO. US GS X 24 K 8 741

\_\_\_\_