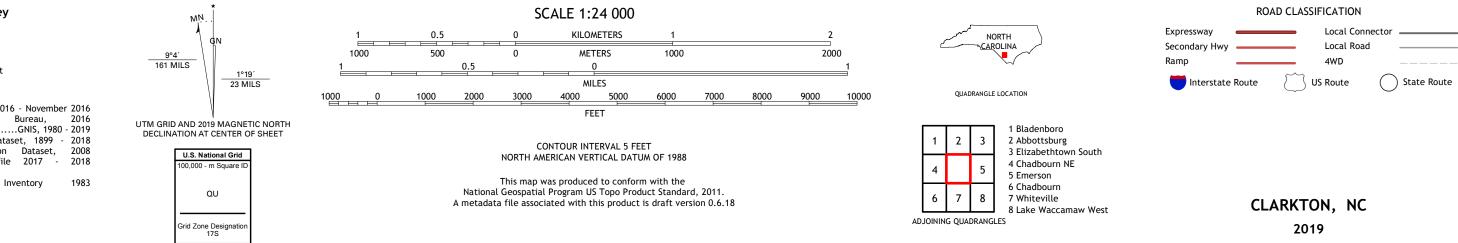

## U.S. DEPARTMENT OF THE INTERIOR U.S. GEOLOGICAL SURVEY

CLARKTON QUADRANGLE NORTH CAROLINA 7.5-MINUTE SERIES

Produced by the United States Geological Survey North American Datum of 1983 (NAD83) World Geodetic System of 1984 (WGS84). Projection and 1 000-meter grid:Universal Transverse Mercator, Zone 175 This map is not a legal document. Boundaries may be generalized for this map scale. Private lands within government reservations may not be shown. Obtain permission before entering private lands.