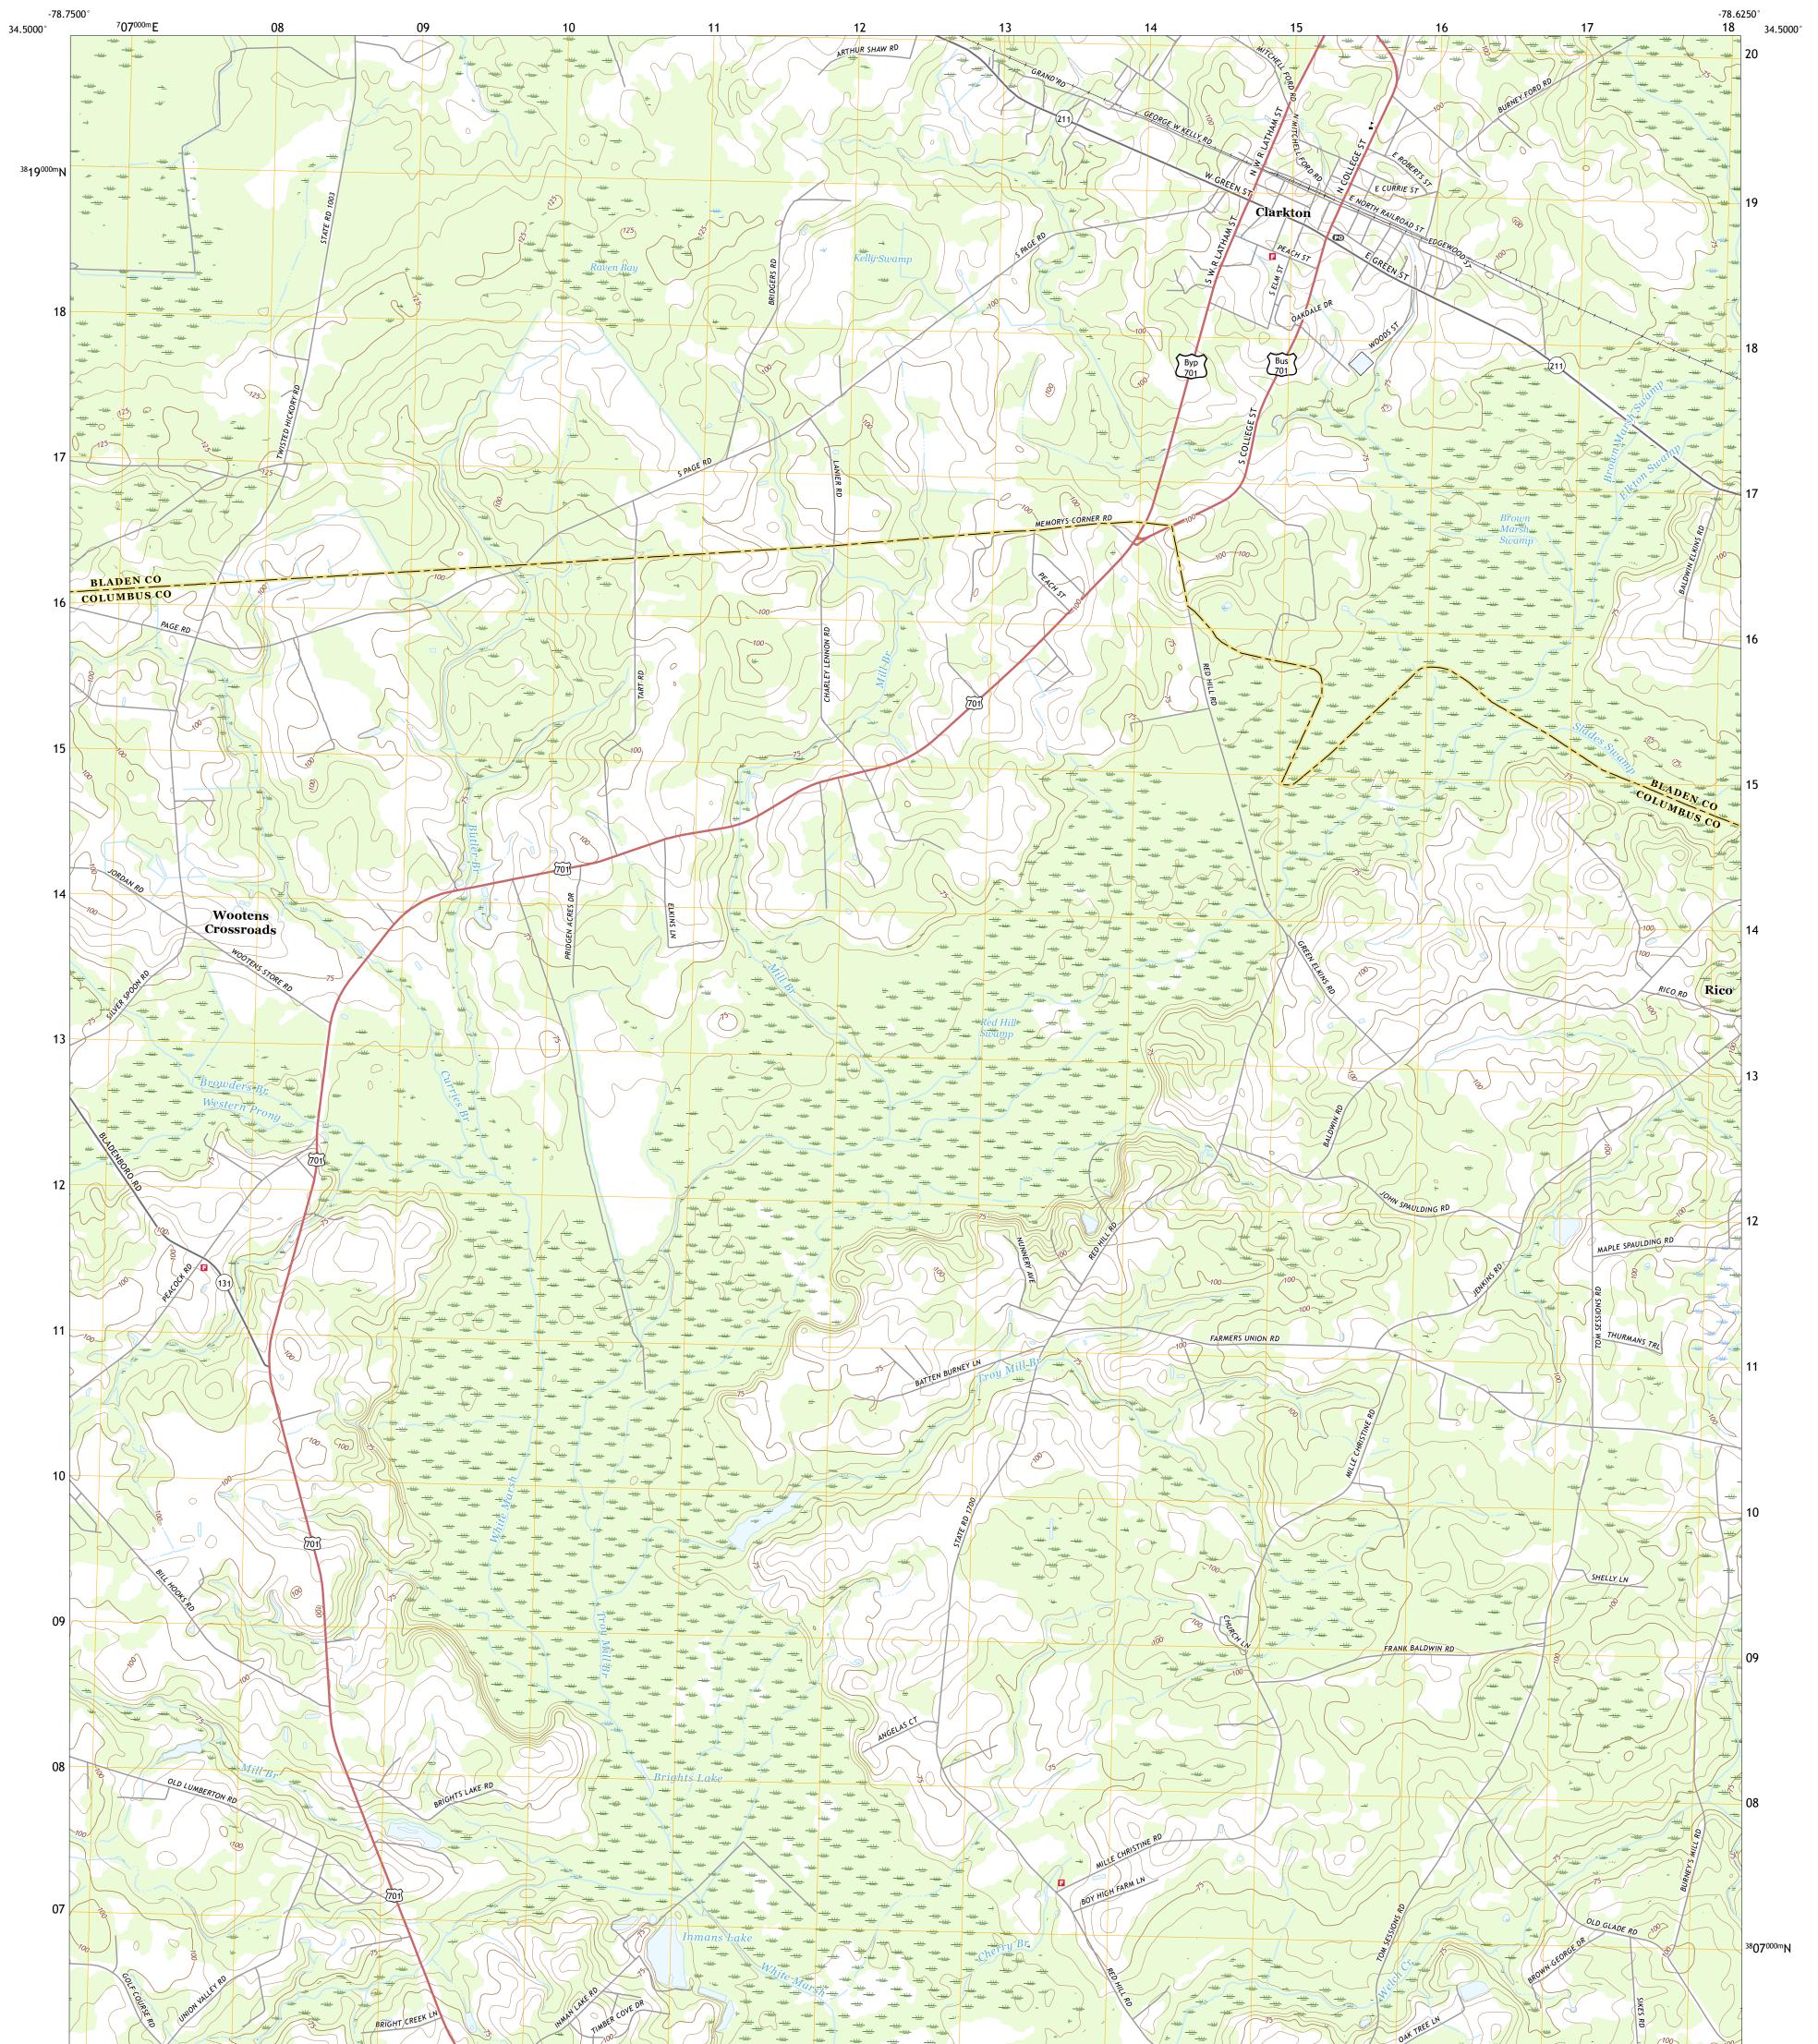

## U.S. DEPARTMENT OF THE INTERIOR U.S. GEOLOGICAL SURVEY

CLARKTON QUADRANGLE NORTH CAROLINA 7.5-MINUTE SERIES

Produced by the United States Geological Survey North American Datum of 1983 (NAD83) World Geodetic System of 1984 (WGS84). Projection and 1 000-meter grid:Universal Transverse Mercator, Zone 175 This map is not a legal document. Boundaries may be generalized for this map scale. Private lands within government reservations may not be shown. Obtain permission before entering private lands.