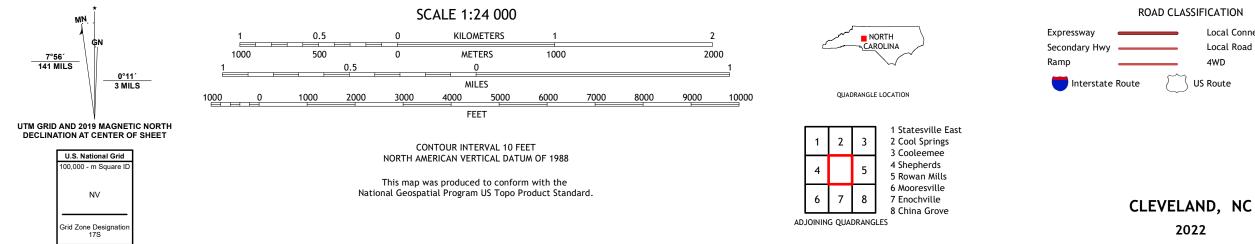

## U.S. DEPARTMENT OF THE INTERIOR U.S. GEOLOGICAL SURVEY

CLEVELAND QUADRANGLE NORTH CAROLINA 7.5-MINUTE SERIES

Produced by the United States Geological Survey North American Datum of 1983 (NAD83) World Geodetic System of 1984 (WGS84). Projection and 1 000-meter grid:Universal Transverse Mercator, Zone 175 This map is not a legal document. Boundaries may be generalized for this map scale. Private lands within government reservations may not be shown. Obtain permission before entering private lands.

Imagery..... Roads...... Names..... Hydrography..... Contours.... Boundaries.... Wetlands.... ...FWS National Wetlands Inventory Not Available

2022