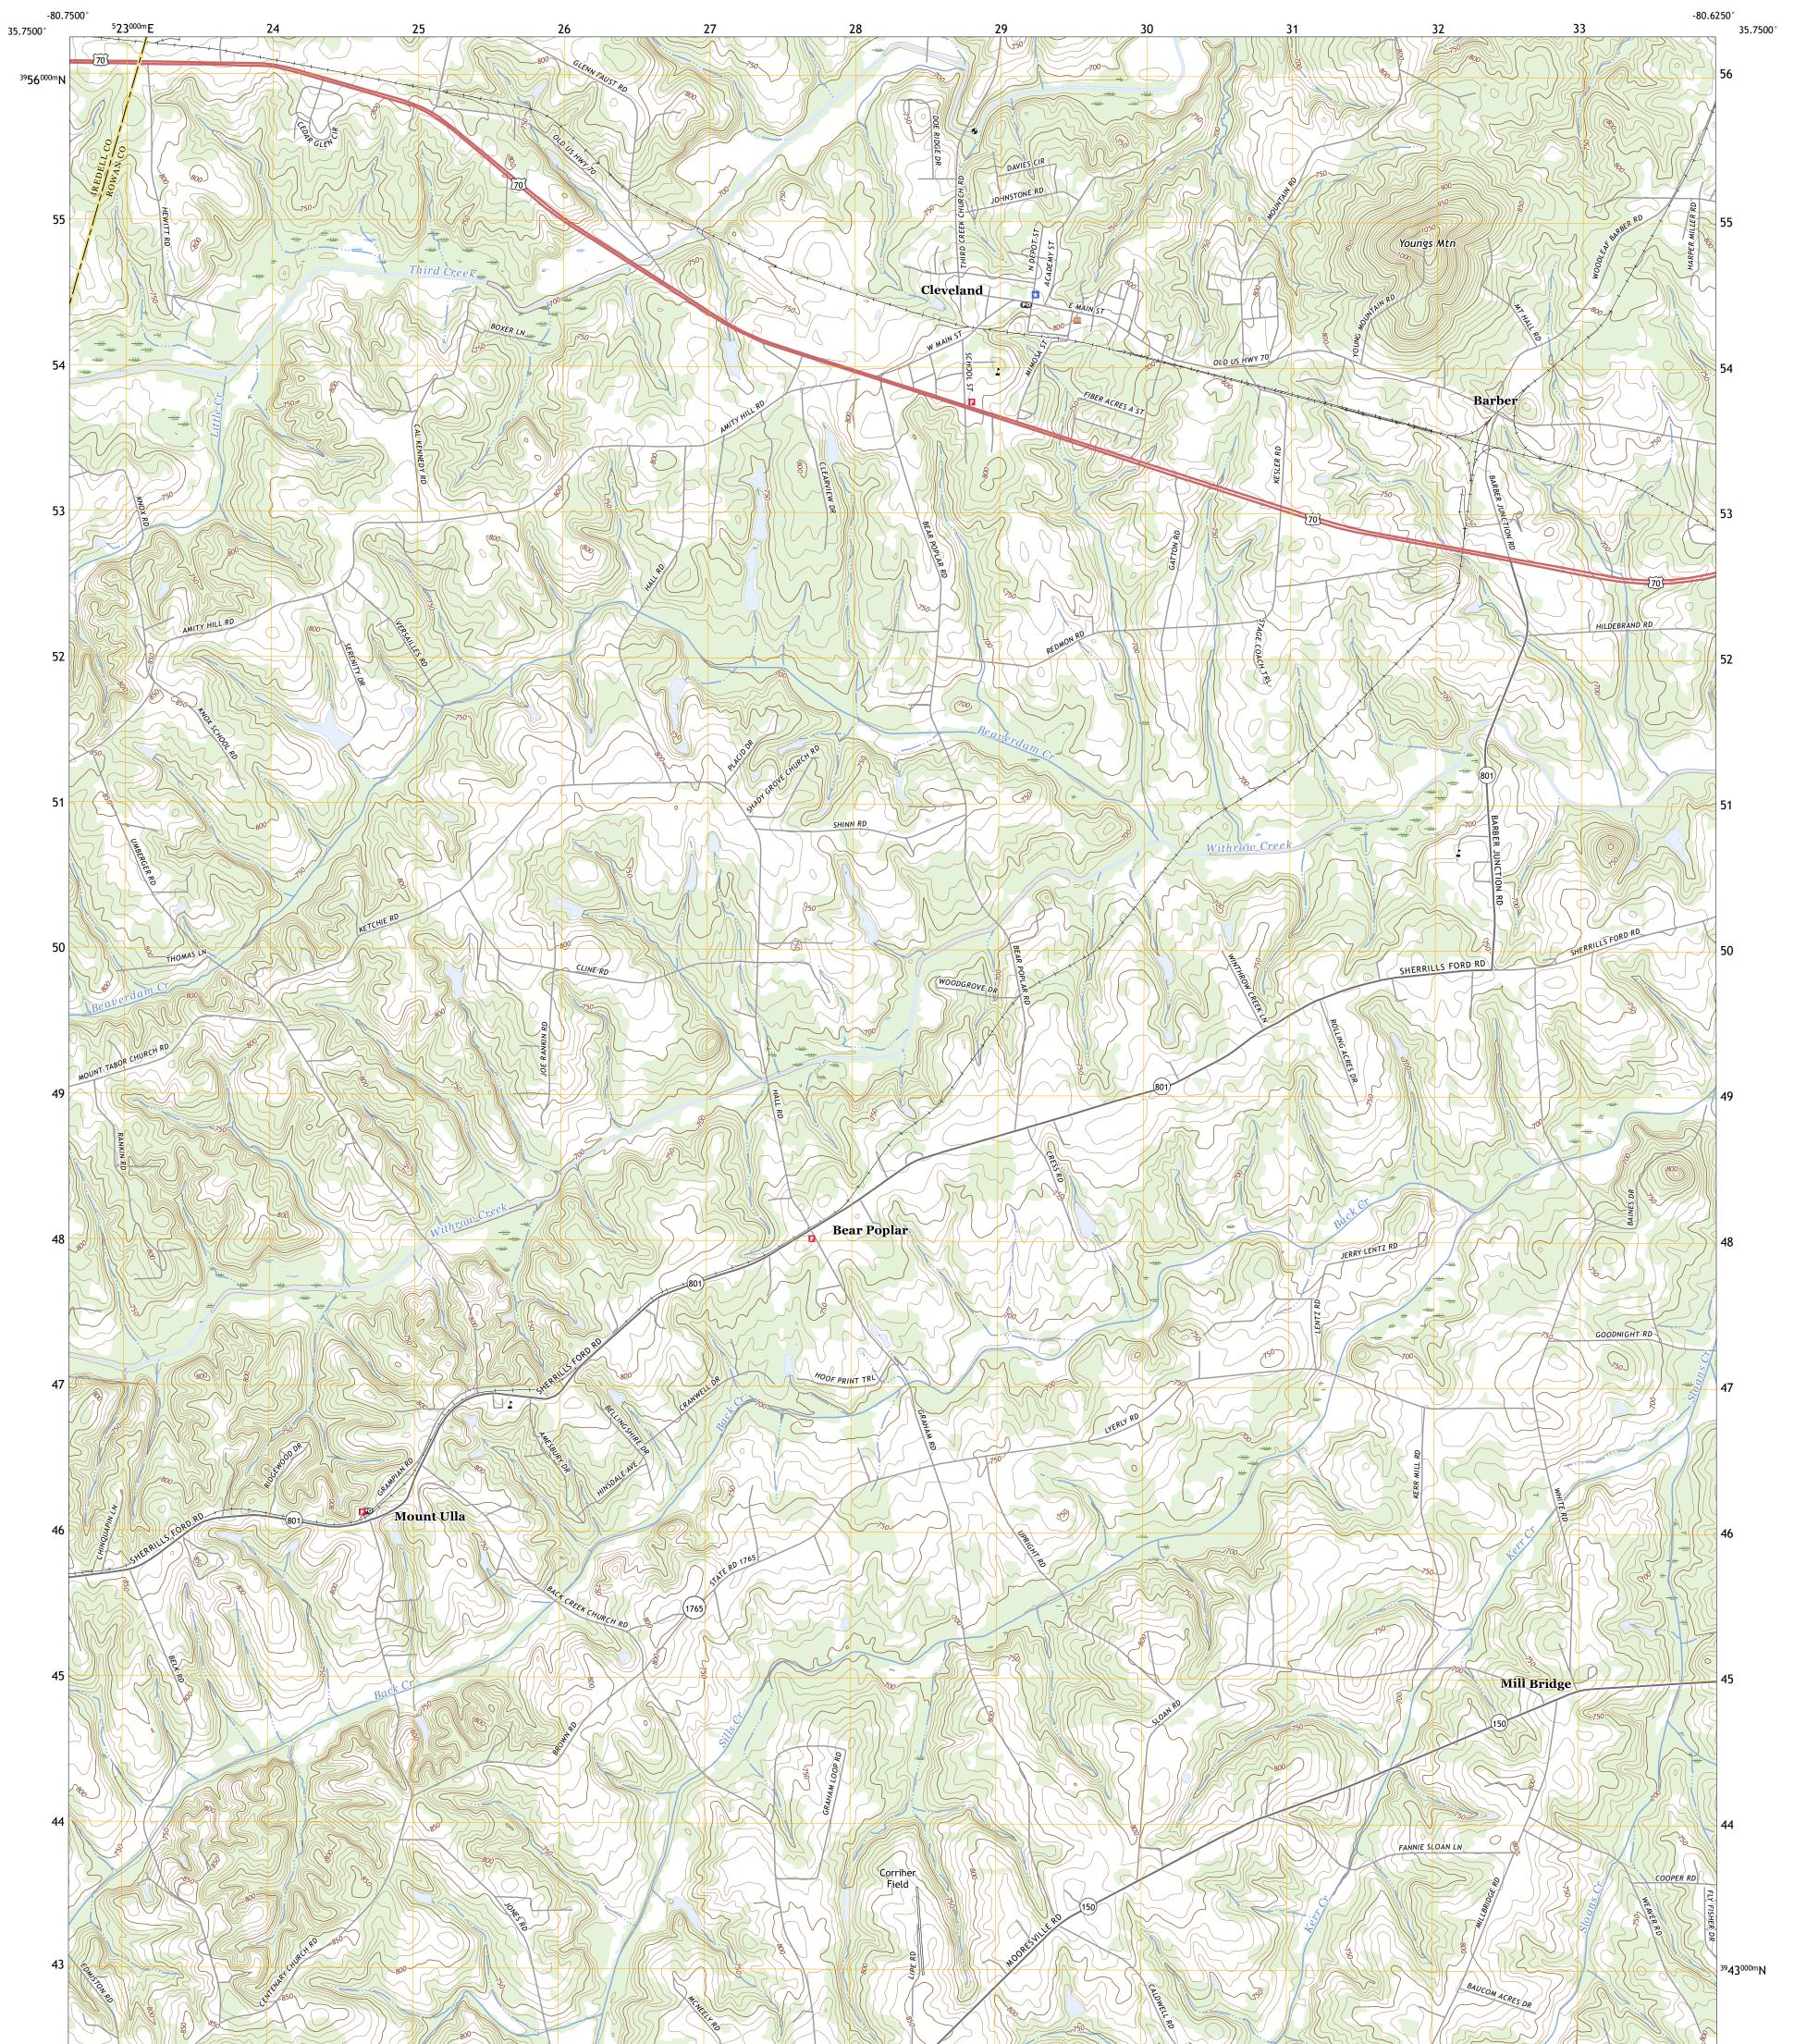

## U.S. DEPARTMENT OF THE INTERIOR U.S. GEOLOGICAL SURVEY

CLEVELAND QUADRANGLE NORTH CAROLINA 7.5-MINUTE SERIES

Produced by the United States Geological Survey North American Datum of 1983 (NAD83) World Geodetic System of 1984 (WGS84). Projection and 1 000-meter grid:Universal Transverse Mercator, Zone 175 This map is not a legal document. Boundaries may be generalized for this map scale. Private lands within government reservations may not be shown. Obtain permission before entering private lands.

Imagery..... Roads...... Names..... Hydrography..... Contours.... Boundaries.... Wetlands.... ...FWS National Wetlands Inventory Not Available

2022