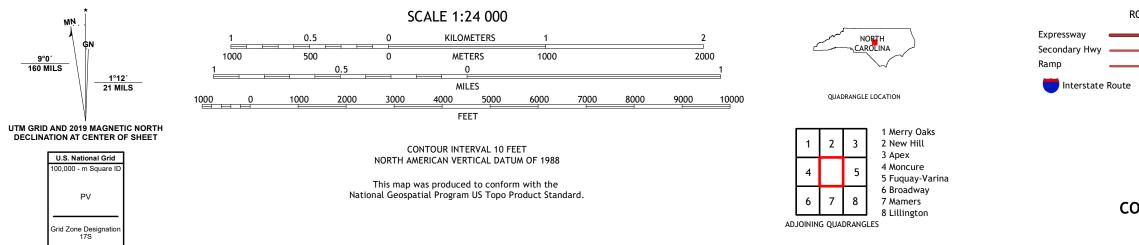

## U.S. DEPARTMENT OF THE INTERIOR U.S. GEOLOGICAL SURVEY

COKESBURY QUADRANGLE NORTH CAROLINA 7.5-MINUTE SERIES

Produced by the United States Geological Survey North American Datum of 1983 (NAD83) World Geodetic System of 1984 (WGS84). Projection and 1 000-meter grid:Universal Transverse Mercator, Zone 175 This map is not a legal document. Boundaries may be generalized for this map scale. Private lands within government reservations may not be shown. Obtain permission before entering private lands.

Imagery.... Roads..... Names..... Hydrography..... Contours.... Boundaries.... Wetlands.... ..FWS National Wetlands Inventory Not Available

MŅ

PV

9°0′ 160 MILS

COKESBURY, NC

2022