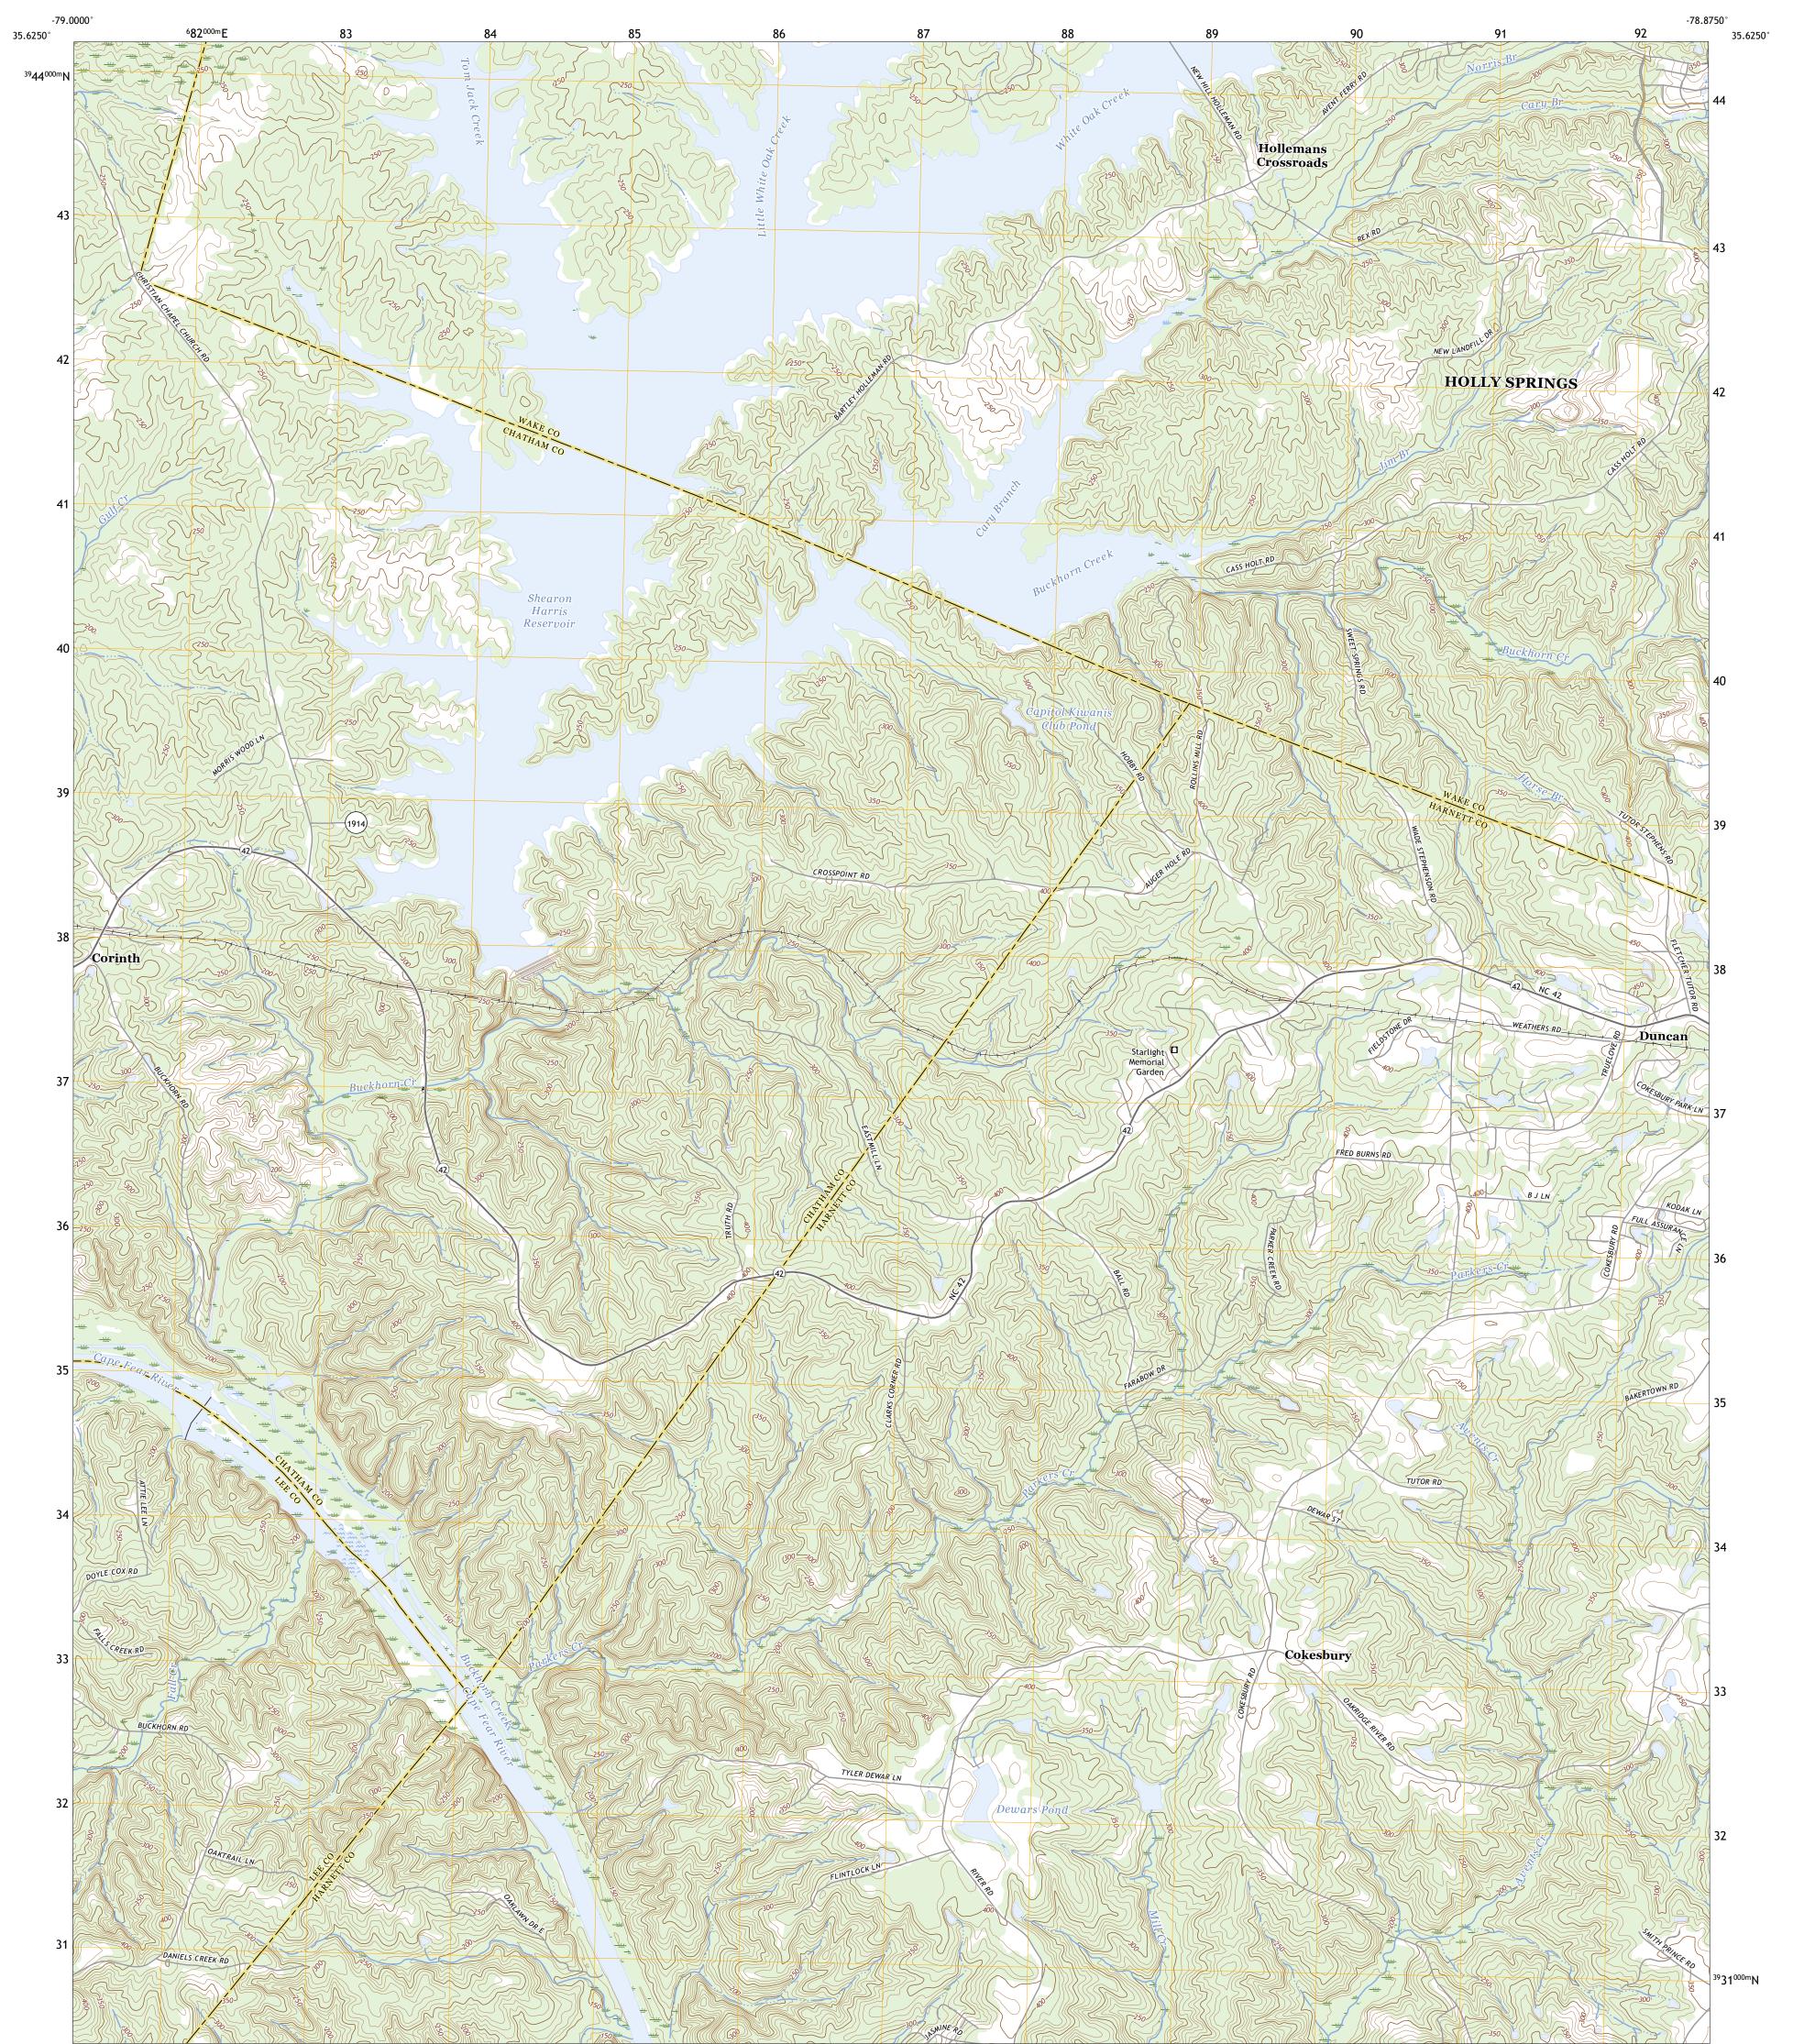

## U.S. DEPARTMENT OF THE INTERIOR U.S. GEOLOGICAL SURVEY

COKESBURY QUADRANGLE NORTH CAROLINA 7.5-MINUTE SERIES

Produced by the United States Geological Survey North American Datum of 1983 (NAD83) World Geodetic System of 1984 (WGS84). Projection and 1 000-meter grid:Universal Transverse Mercator, Zone 175 This map is not a legal document. Boundaries may be generalized for this map scale. Private lands within government reservations may not be shown. Obtain permission before entering private lands.