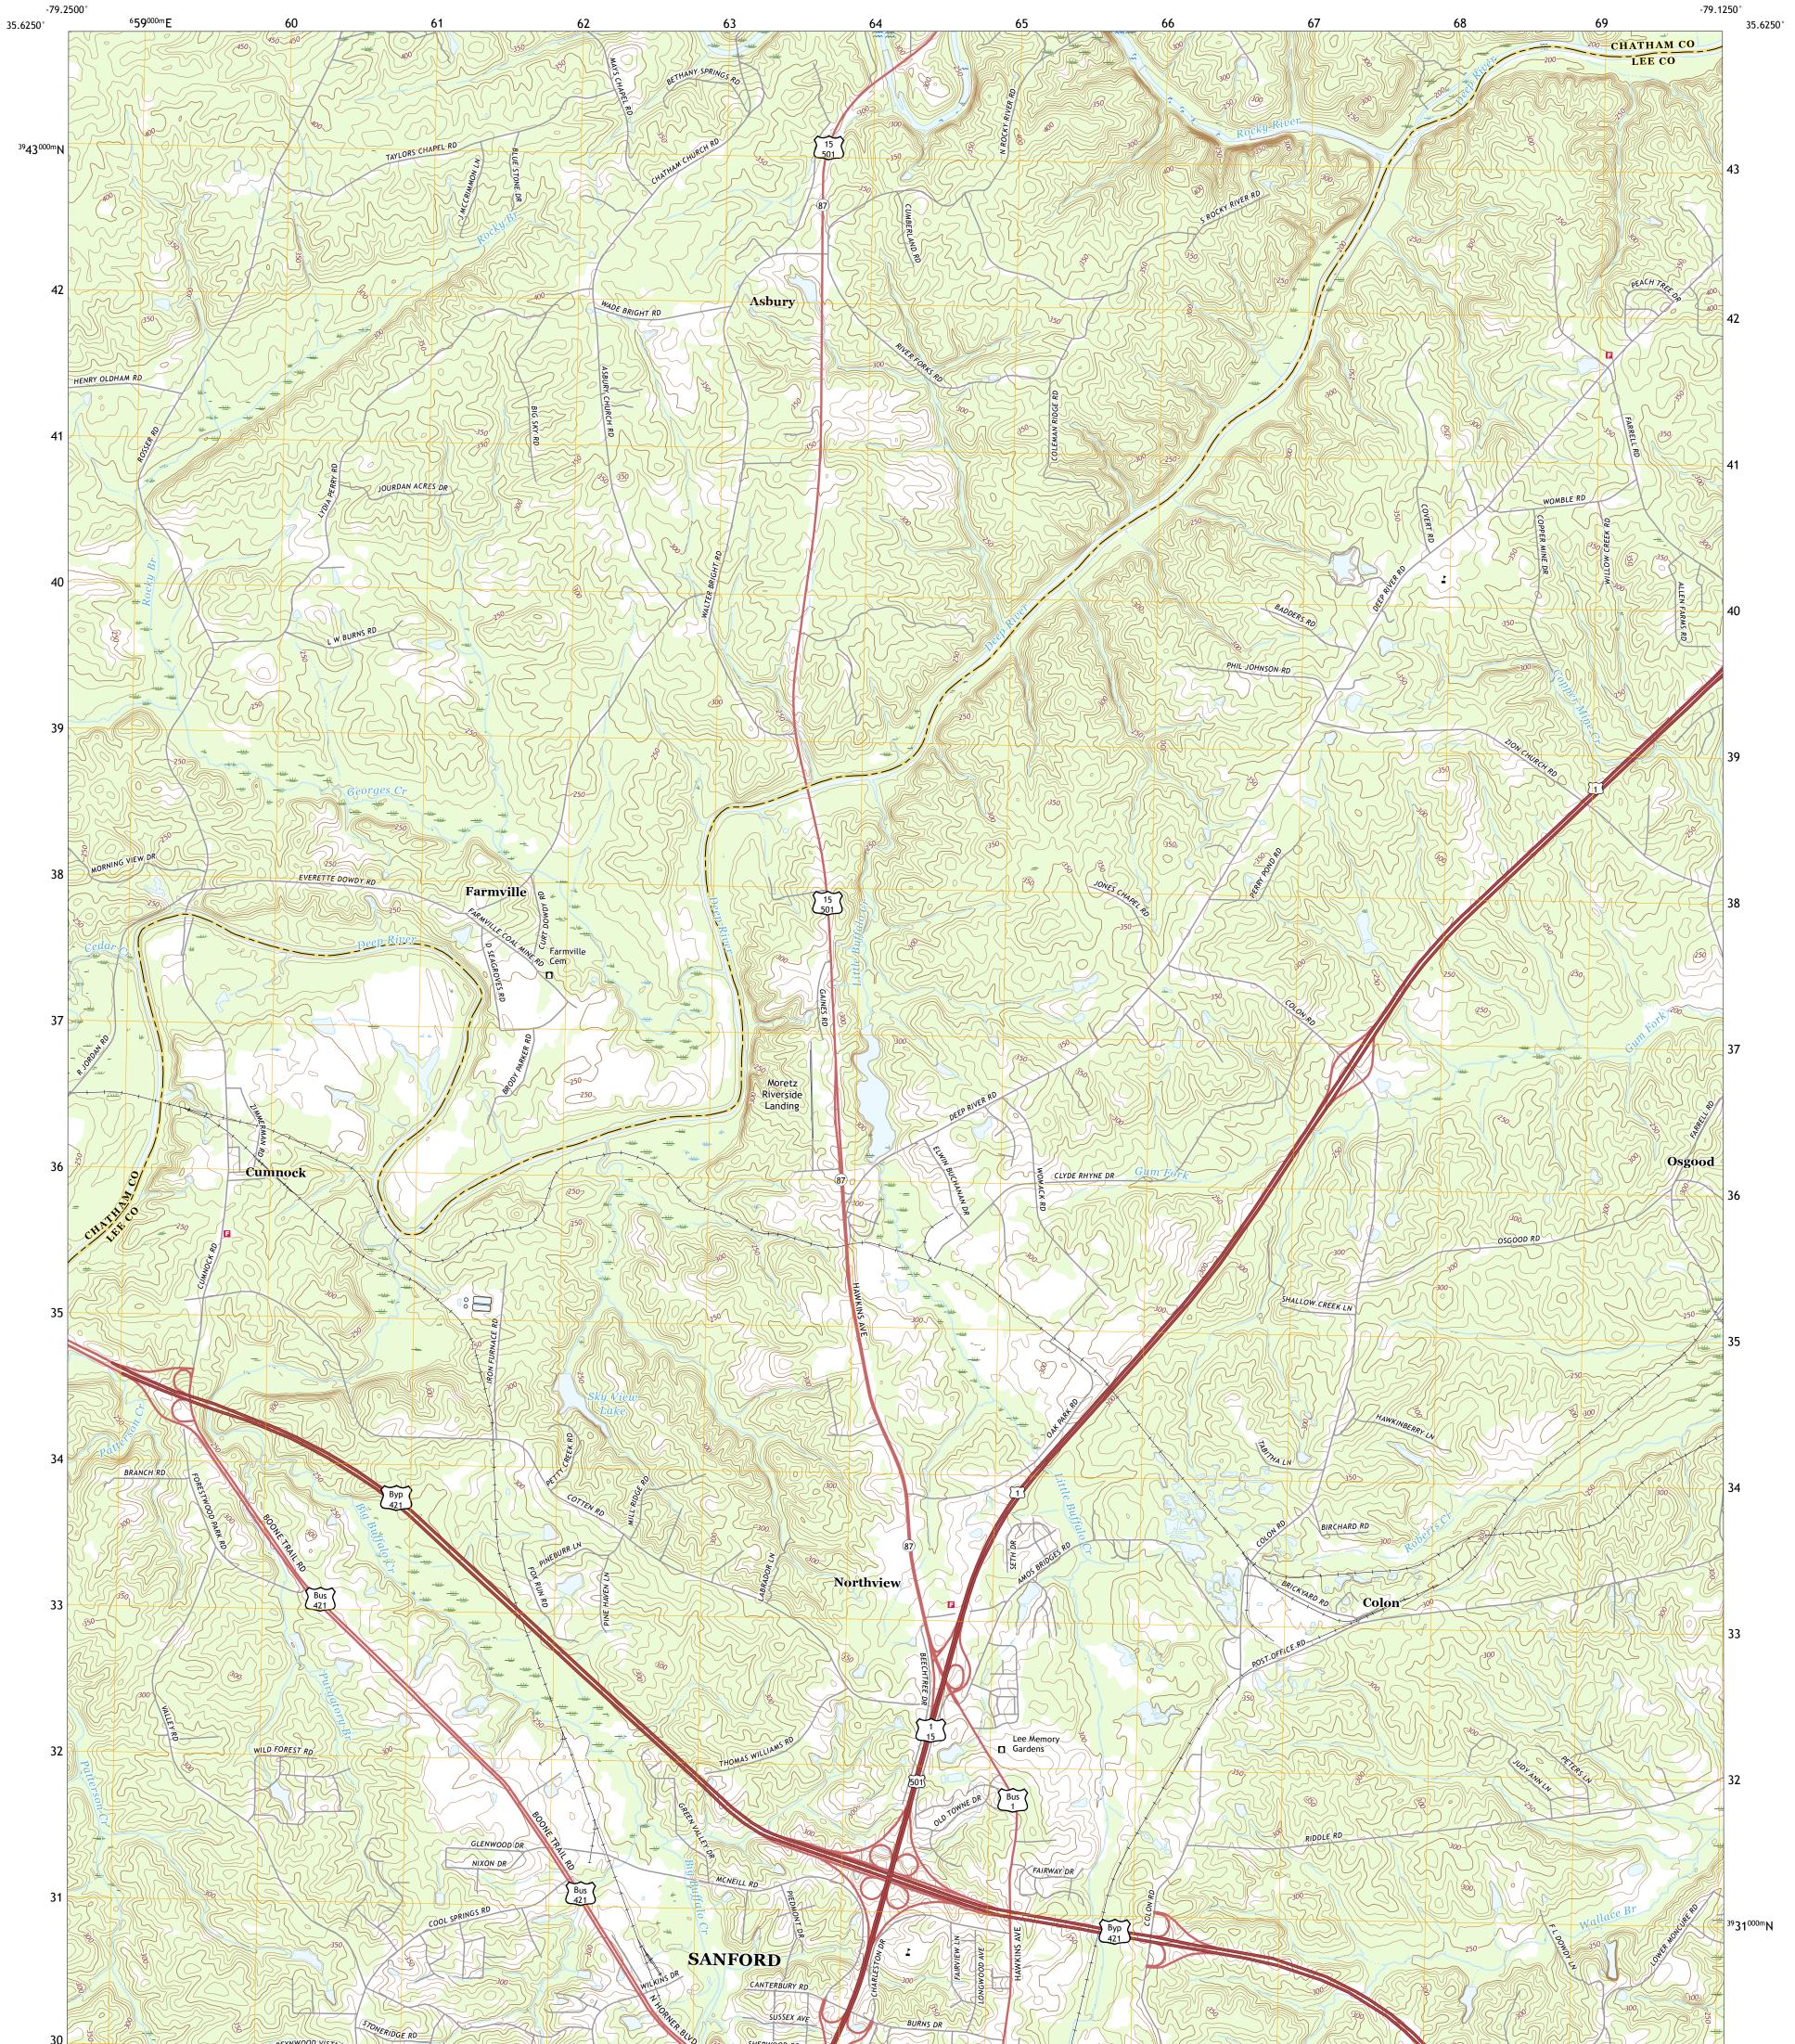

## U.S. DEPARTMENT OF THE INTERIOR U.S. GEOLOGICAL SURVEY

COLON QUADRANGLE NORTH CAROLINA 7.5-MINUTE SERIES

Produced by the United States Geological Survey North American Datum of 1983 (NAD83) World Geodetic System of 1984 (WGS84). Projection and 1 000-meter grid:Universal Transverse Mercator, Zone 175 This map is not a legal document. Boundaries may be generalized for this map scale. Private lands within government reservations may not be shown. Obtain permission before entering private lands.

.....NAIP, June 2016 - November 2016 ......GNIS, 1980 - 2017 ......GNIS, 1980 - 2017 .....National Hydrography Dataset, 1899 - 2018 .....National Elevation Dataset, 2008 .....Multiple sources; see metadata file 2017 - 2018 Imagery.... Roads..... Names..... Hydrography..... Contours.. Boundaries... ..FWS Wetlands 1983 Wetlands... National Inventory

Local Connector Local Road \_\_\_\_\_ 4WD

State Route