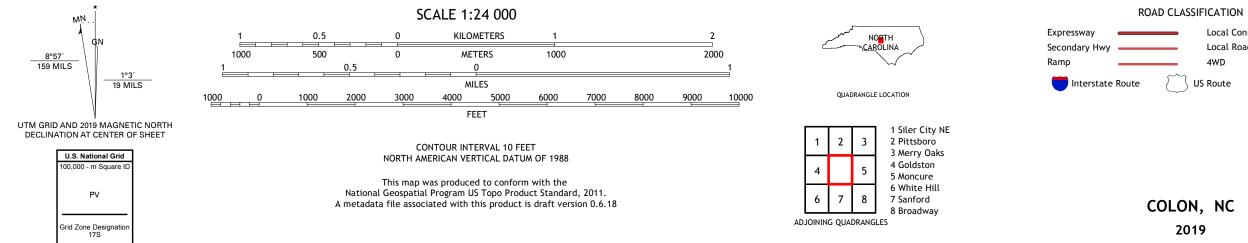

## U.S. DEPARTMENT OF THE INTERIOR U.S. GEOLOGICAL SURVEY

COLON QUADRANGLE NORTH CAROLINA 7.5-MINUTE SERIES

Produced by the United States Geological Survey North American Datum of 1983 (NAD83) World Geodetic System of 1984 (WGS84). Projection and 1 000-meter grid:Universal Transverse Mercator, Zone 175 This map is not a legal document. Boundaries may be generalized for this map scale. Private lands within government reservations may not be shown. Obtain permission before entering private lands.

Local Connector Local Road \_\_\_\_\_ 4WD

State Route