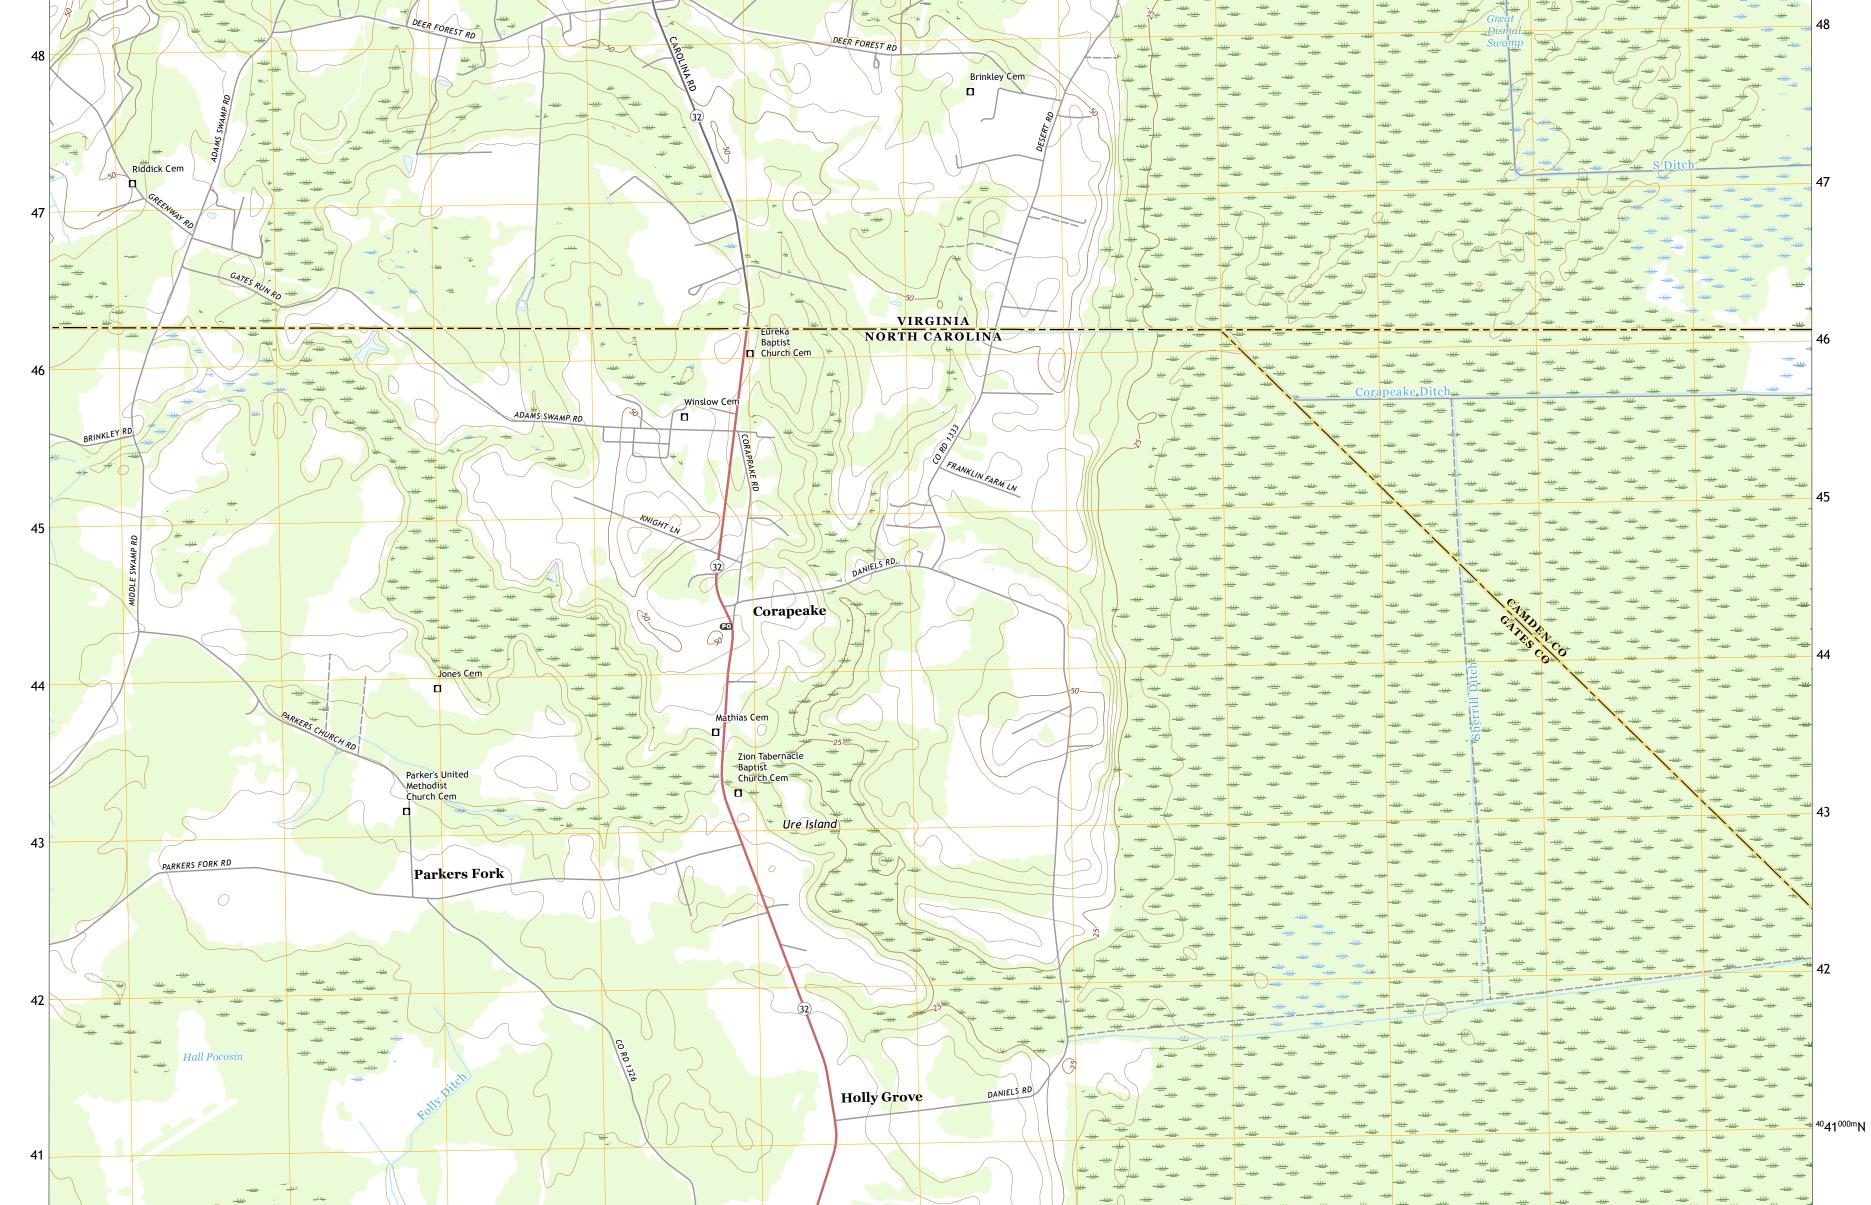

Produced by the United States Geological Survey North American Datum of 1983 (NAD83) World Geodetic System of 1984 (WGS84). Projection and 1 000-meter grid:Universal Transverse Mercator, Zone 18S This map is not a legal document. Boundaries may be generalized for this map scale. Private lands within government reservations may not be shown. Obtain permission before entering private lands.

50

Baines Hill

 Imagery......NAIP, June 2016 - November 2016

 Roads.....U.S. Census Bureau, 2016

 Names......GNIS, 1979 - 2019

 Hydrography.....National Hydrography Dataset, 2004 - 2018

 Contours.....National Elevation Dataset, 2010 - 2015

 Boundaries.....Multiple sources; see metadata file 2017 - 2018

 Wetlands......FWS National Wetlands Inventory 1982 - 2009