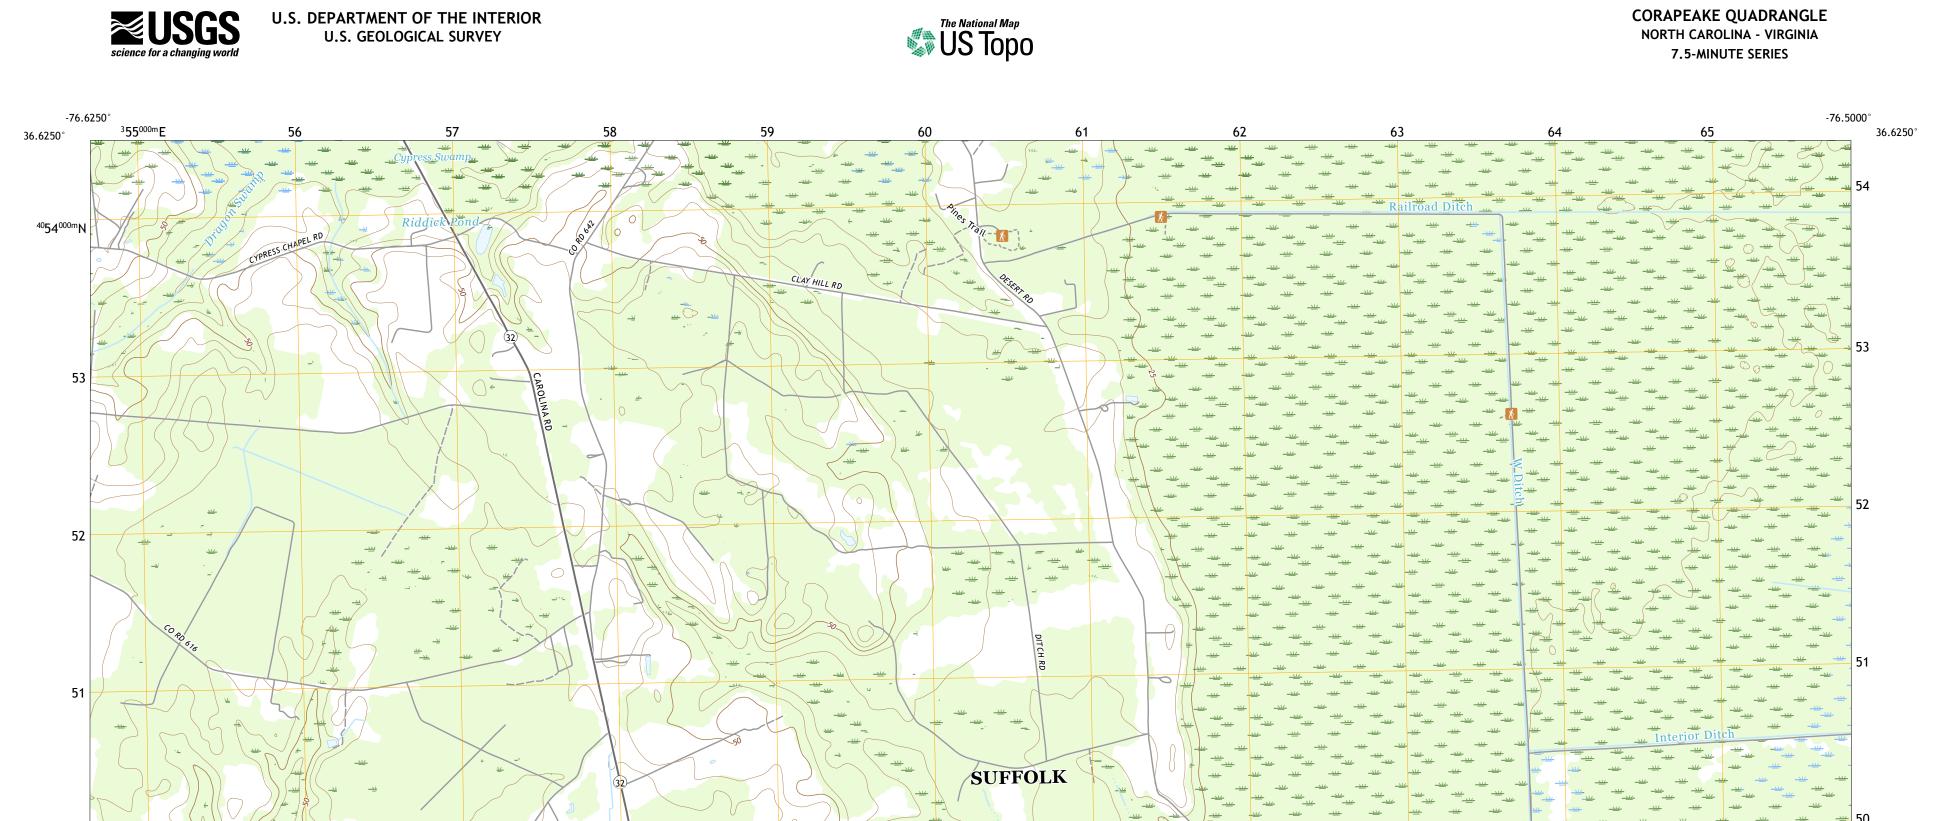

Produced by the United States Geological Survey North American Datum of 1983 (NAD83) World Geodetic System of 1984 (WGS84). Projection and 1 000-meter grid:Universal Transverse Mercator, Zone 18S This map is not a legal document. Boundaries may be generalized for this map scale. Private lands within government reservations may not be shown. Obtain permission before entering private lands.

50

Baines Hill

 Imagery......NAIP, June 2016 - November 2016

 Roads.....U.S. Census Bureau, 2016

 Names......GNIS, 1979 - 2019

 Hydrography.....National Hydrography Dataset, 2004 - 2018

 Contours.....National Elevation Dataset, 2010 - 2015

 Boundaries.....Multiple sources; see metadata file 2017 - 2018

 Wetlands......FWS National Wetlands Inventory 1982 - 2009