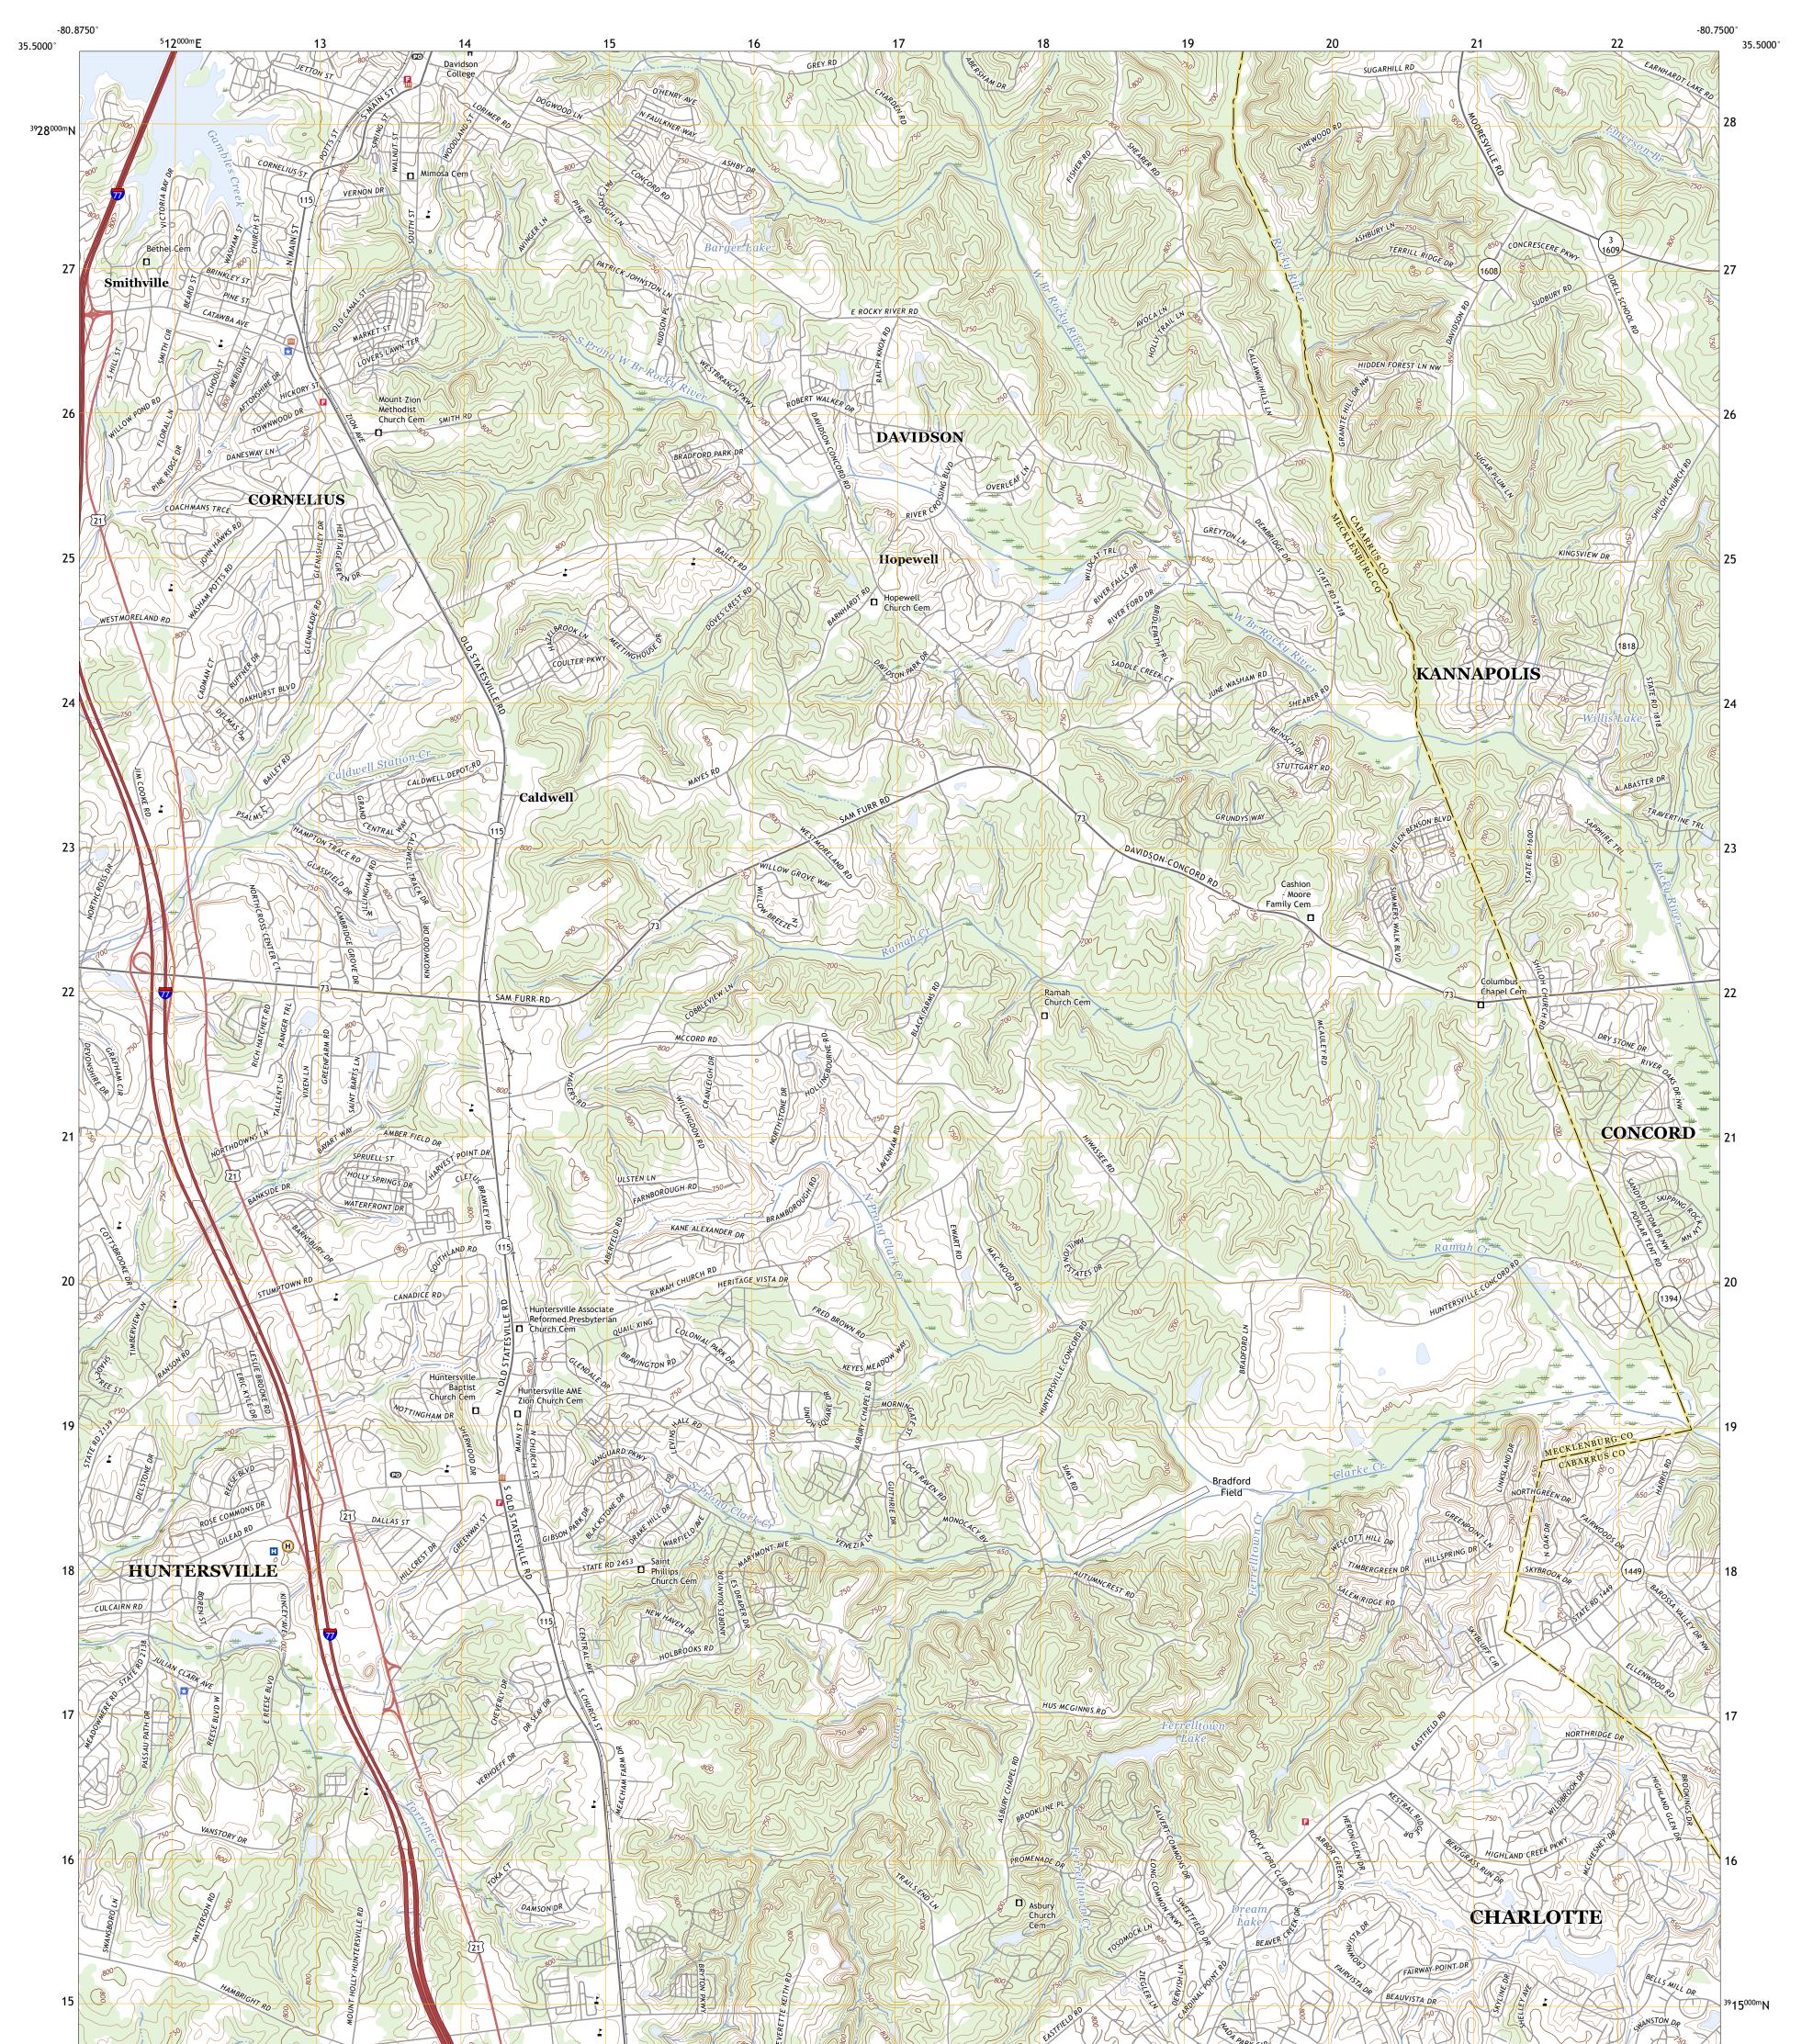

## U.S. DEPARTMENT OF THE INTERIOR U.S. GEOLOGICAL SURVEY

CORNELIUS QUADRANGLE NORTH CAROLINA 7.5-MINUTE SERIES

Produced by the United States Geological Survey North American Datum of 1983 (NAD83) World Geodetic System of 1984 (WGS84). Projection and 1 000-meter grid:Universal Transverse Mercator, Zone 17S This map is not a legal document. Boundaries may be generalized for this map scale. Private lands within government reservations may not be shown. Obtain permission before entering private lands.

 Imagery.......NAIP, July 2020 - July 2020

 Roads......U.S. Census
 Bureau, 2016

 Names......GNIS, 1980 - 2022

 Hydrography......National Hydrography Dataset, 2005 - 2018

 Contours.....Nutiple sources; see metadata file 2019 - 2021

 Wetlands......FWS
 National Wetlands