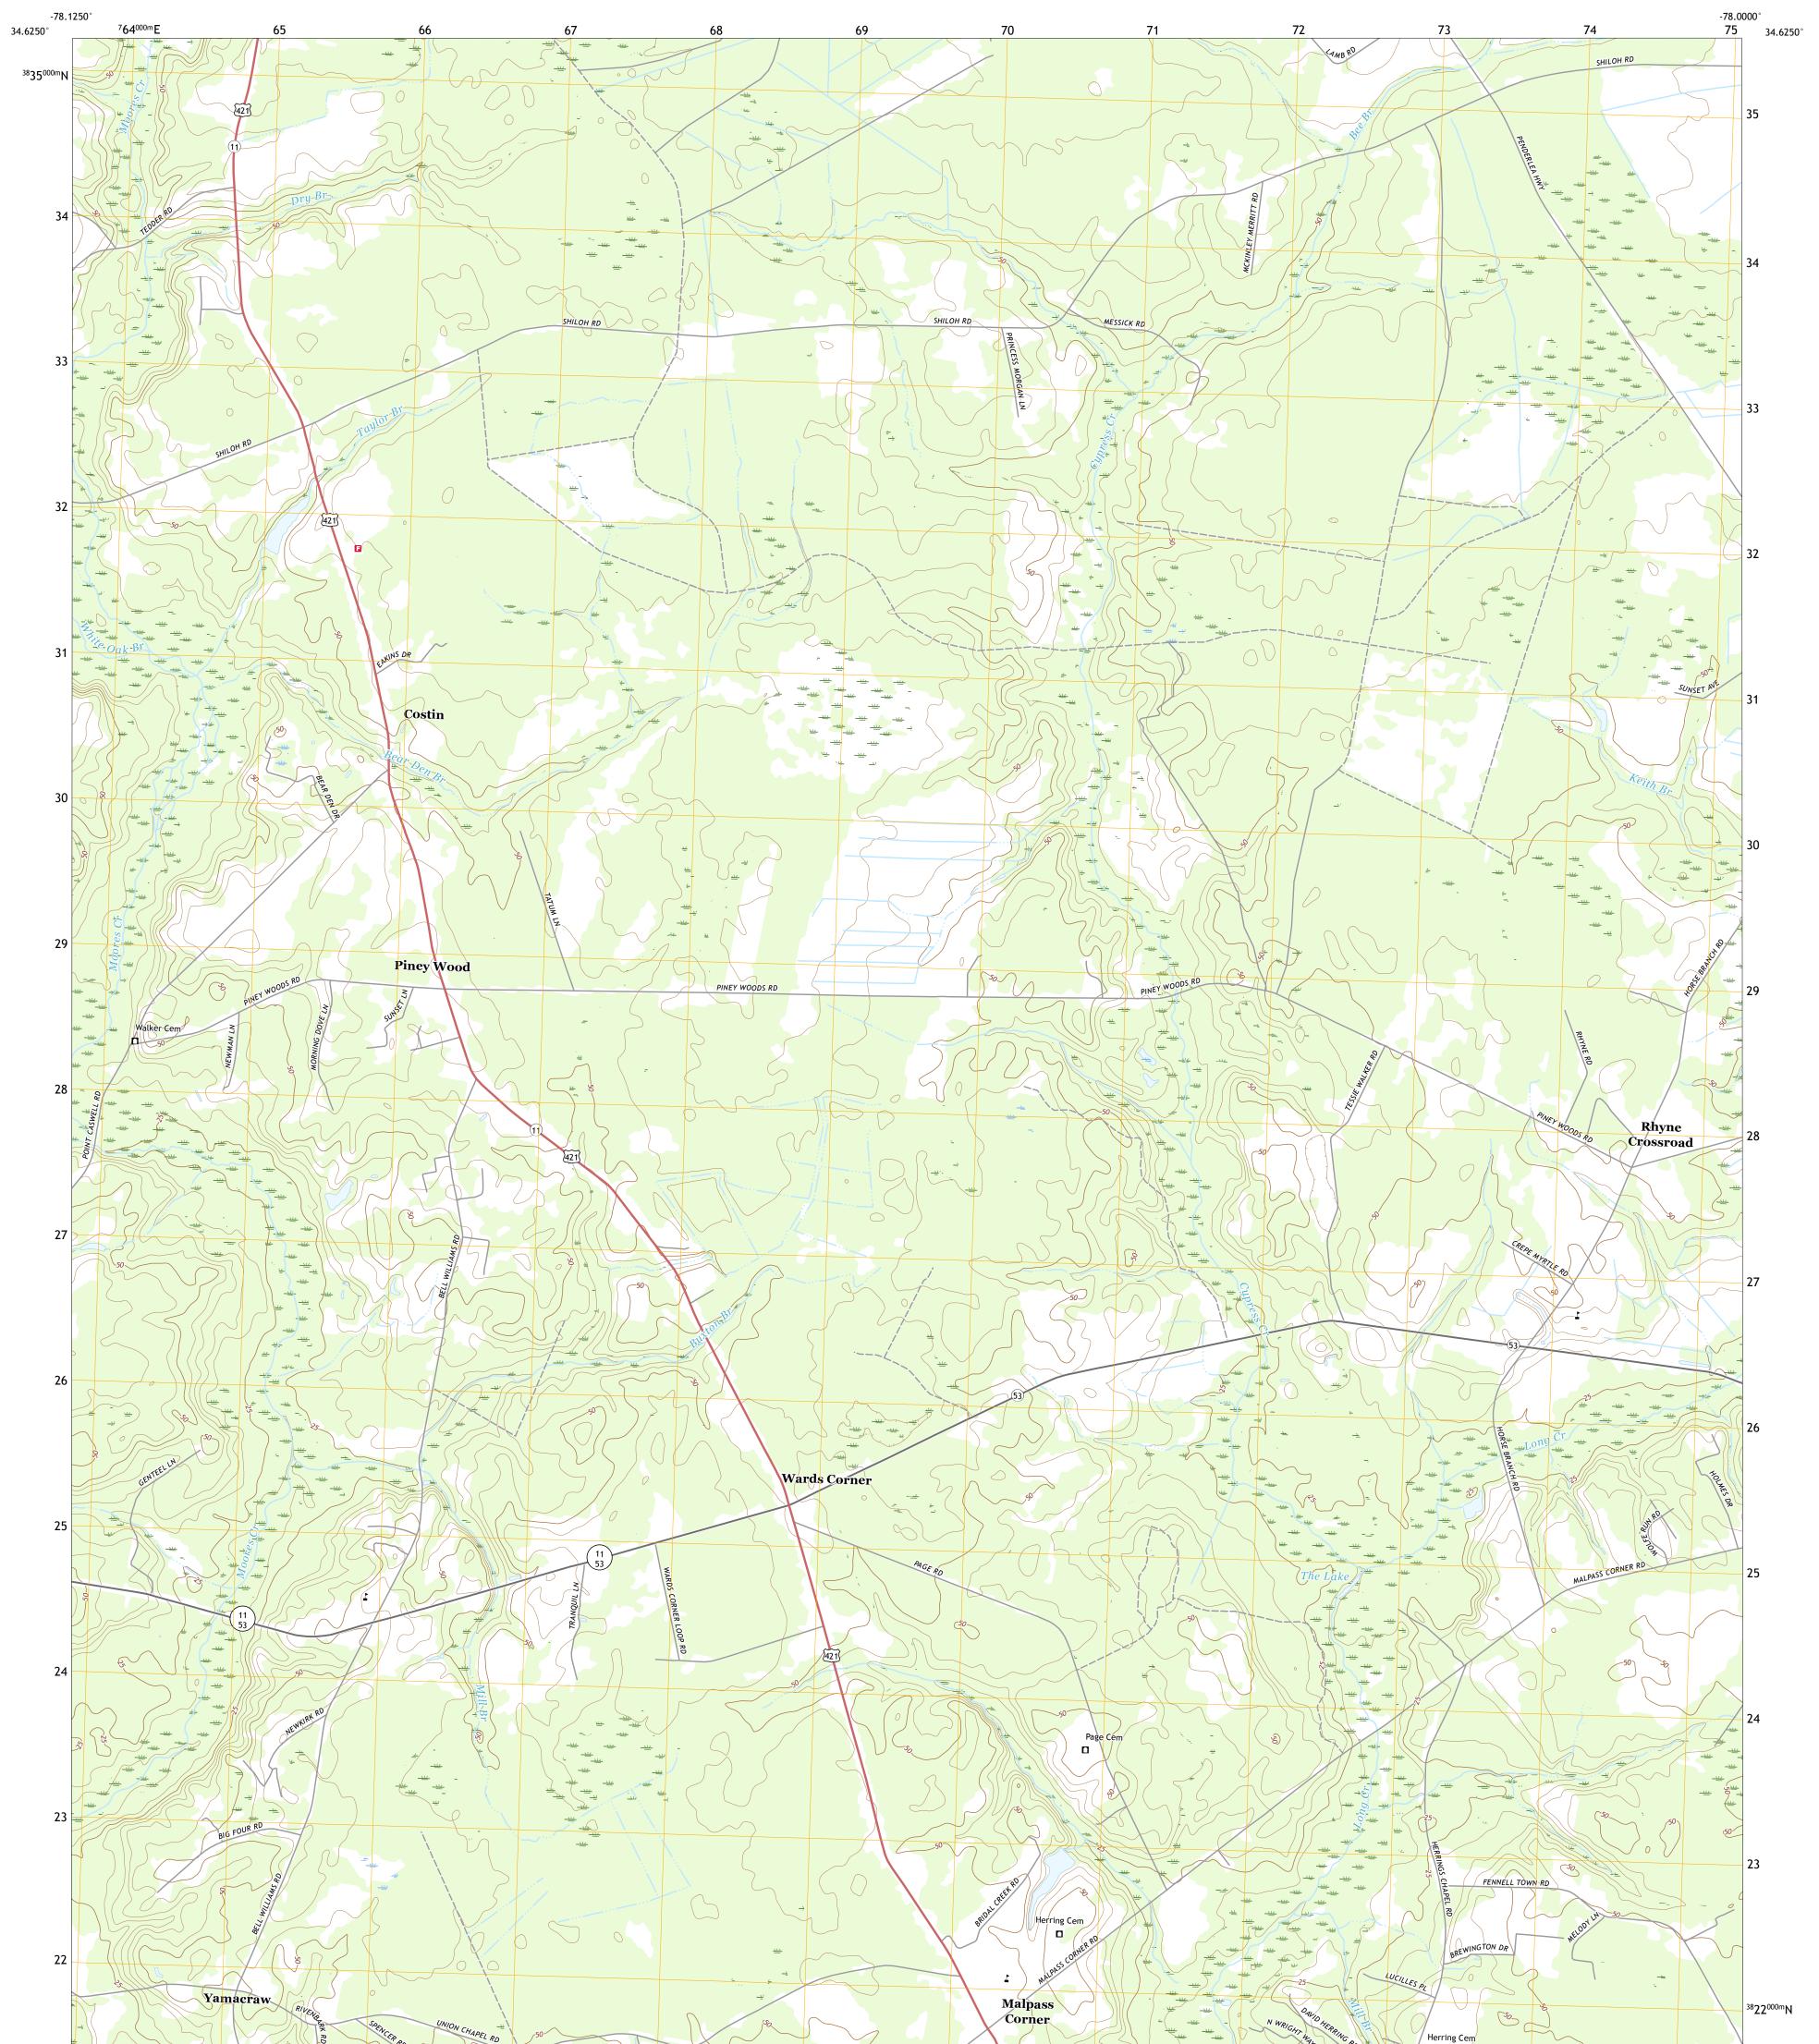

## U.S. DEPARTMENT OF THE INTERIOR U.S. GEOLOGICAL SURVEY

Produced by the United States Geological Survey North American Datum of 1983 (NAD83) World Geodetic System of 1984 (WGS84). Projection and 1 000-meter grid:Universal Transverse Mercator, Zone 17S This map is not a legal document. Boundaries may be generalized for this map scale. Private lands within government reservations may not be shown. Obtain permission before entering private lands.

Imagery.......NAIP, May 2016 - November 2016 Roads.....U.S. Census Bureau, 2016 Names......GNIS, 1980 - 2016 Hydrography......GNIS, 1980 - 2018 Contours.....National Hydrography Dataset, 1899 - 2018 Contours.....National Elevation Dataset, 2008 Boundaries.....Multiple sources; see metadata file 2017 - 2018 Wetlands.....FWS National Wetlands Inventory 1982 - 1983

ROAD CLASSIFICATION
Expressway
Secondary Hwy
Ramp
Uscal Road
WD
State Route
State Route
US Route
State Route

COSTIN, NC

2019

NSN. 7643016378663 NGA REF NO. US GS X 24 K 10242