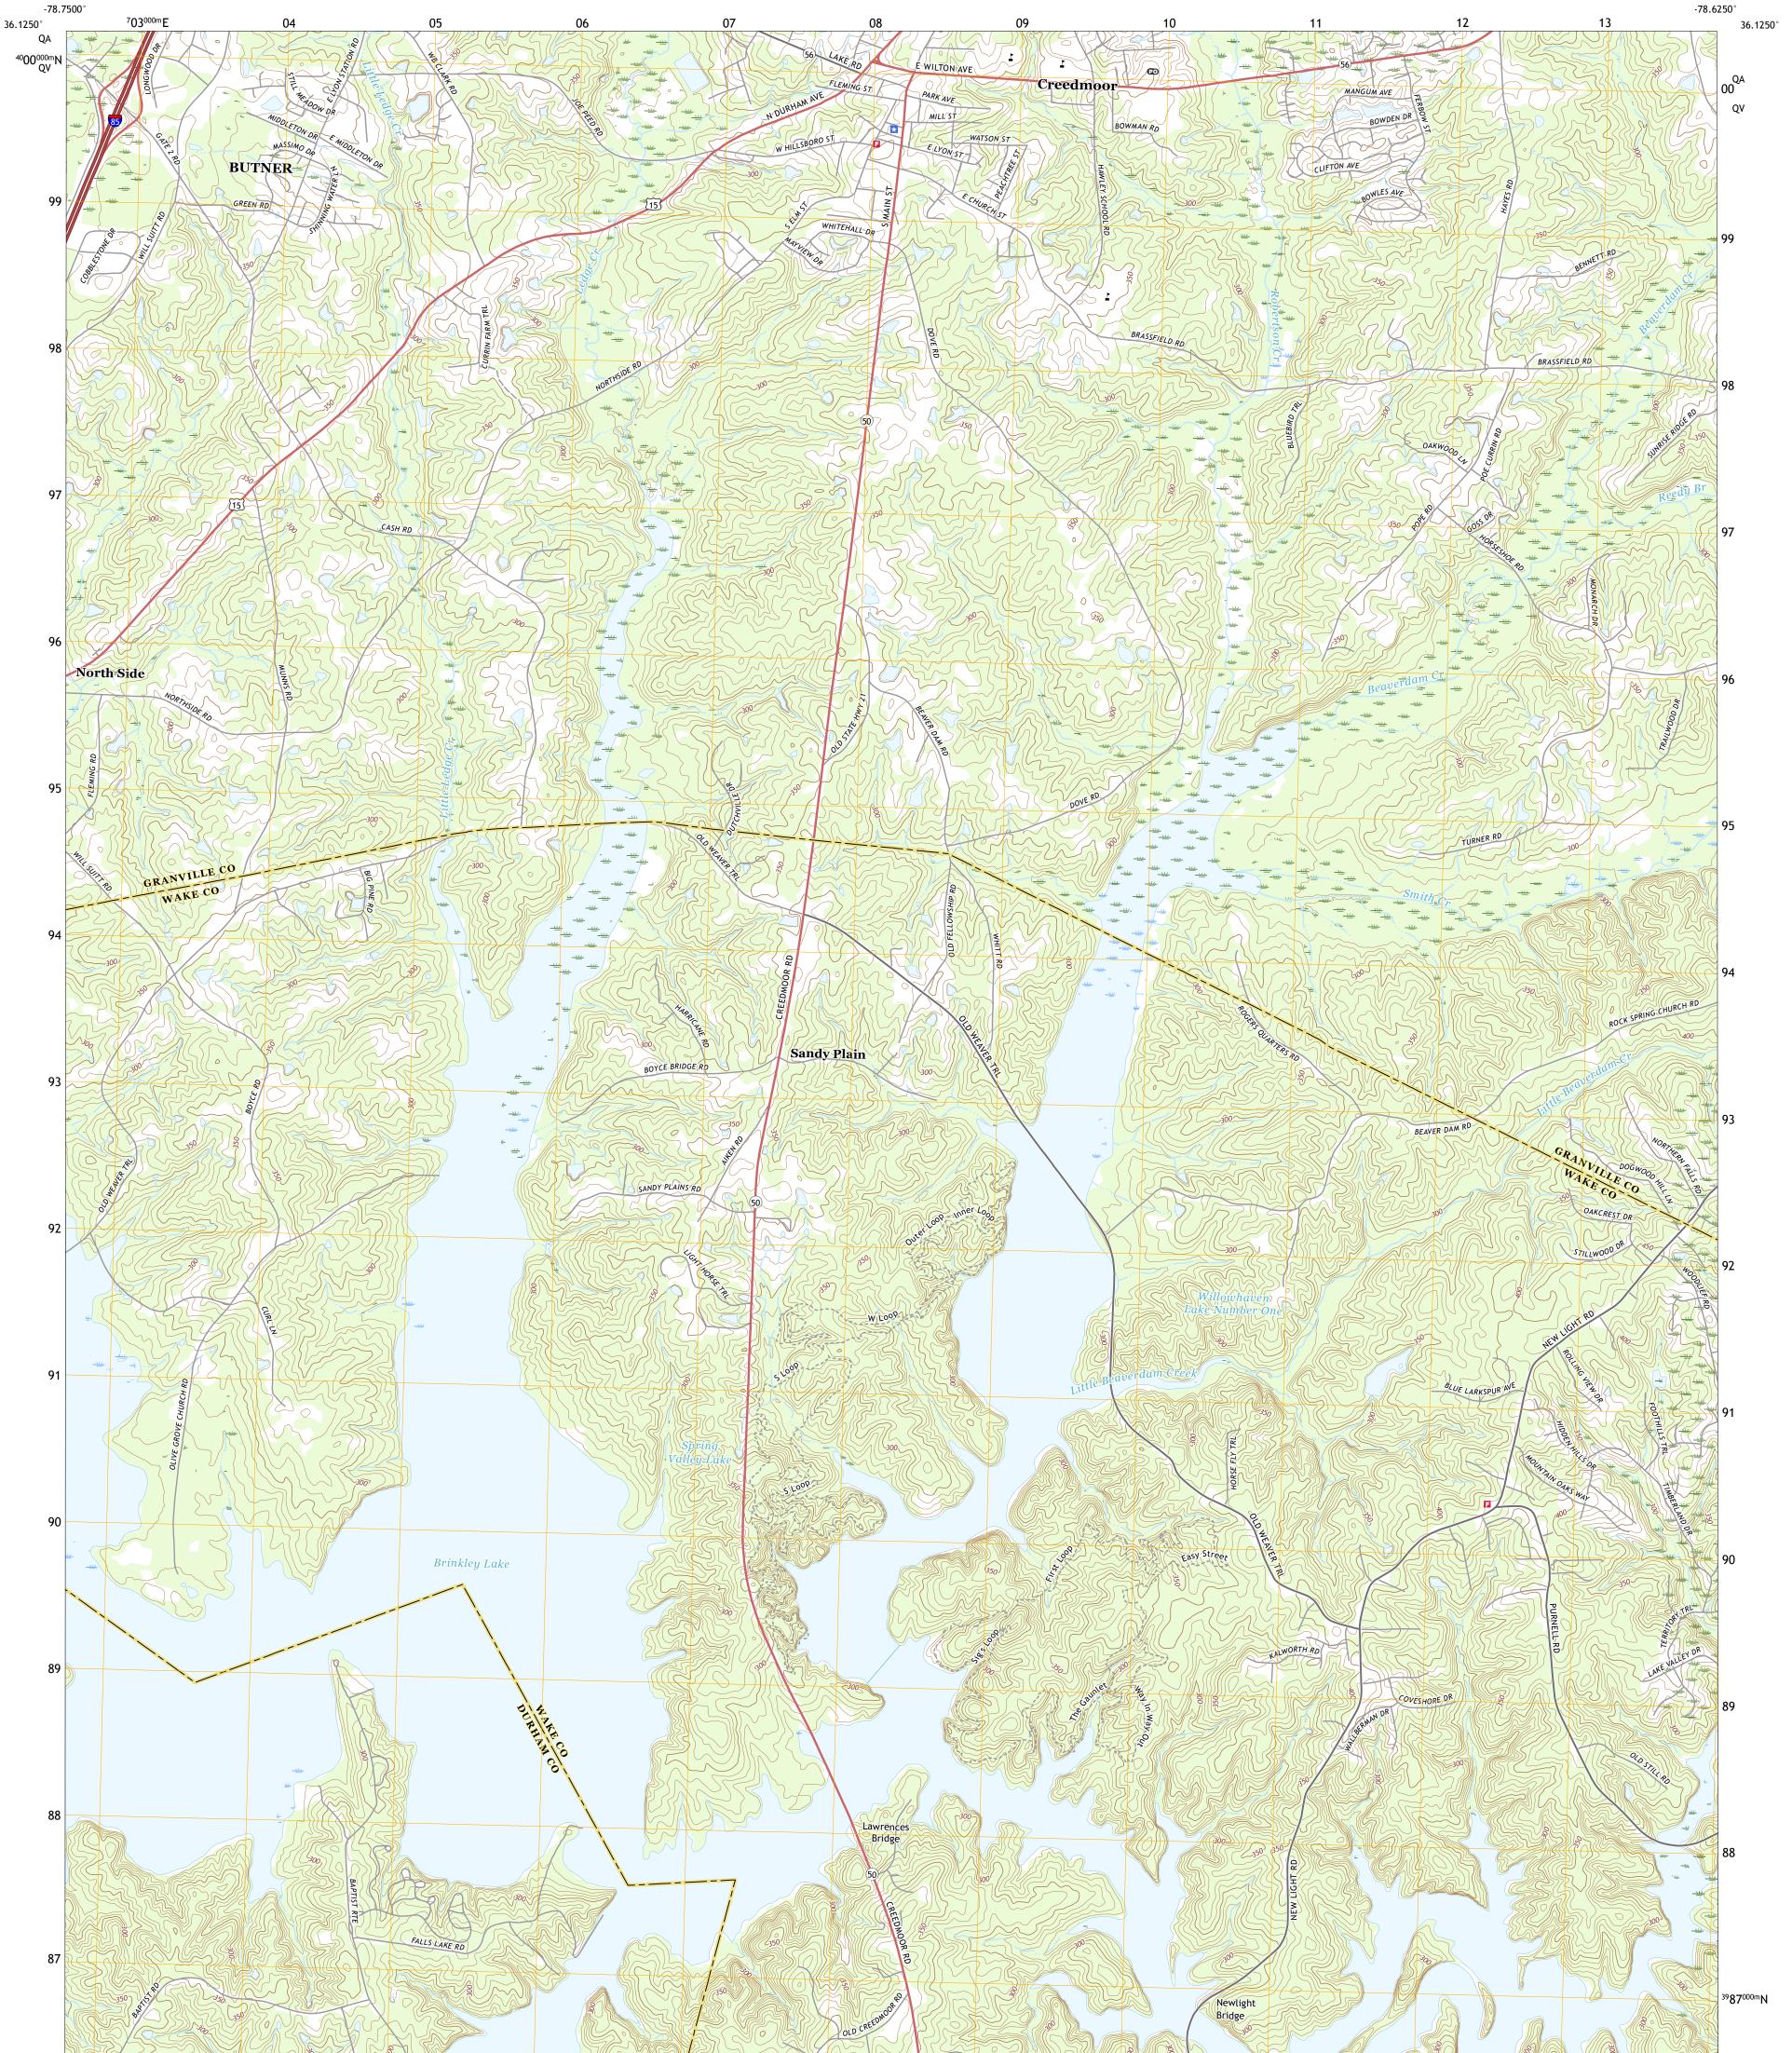

## U.S. DEPARTMENT OF THE INTERIOR U.S. GEOLOGICAL SURVEY

CREEDMOOR QUADRANGLE NORTH CAROLINA 7.5-MINUTE SERIES

Produced by the United States Geological Survey North American Datum of 1983 (NAD83) World Geodetic System of 1984 (WGS84). Projection and 1 000-meter grid:Universal Transverse Mercator, Zone 17S This map is not a legal document. Boundaries may be generalized for this map scale. Private lands within government reservations may not be shown. Obtain permission before entering private lands.

Imagery......NAIP, May 2016 - November 2016Roads......U.S. Census Bureau, 2016Names......GNIS, 1980 - 2017Hydrography.....National Hydrography Dataset, 2001 - 2018Contours.....National Elevation Dataset, 2008Boundaries....Multiple sources; see metadata file 2017 - 2018Wetlands.....FWS National Wetlands Inventory 1983

## NSN. 7 6 4 3 0 1 6 3 7 8 6 6 0 NGA REF NO. US GS X 2 4 K 1 0 6 5 2