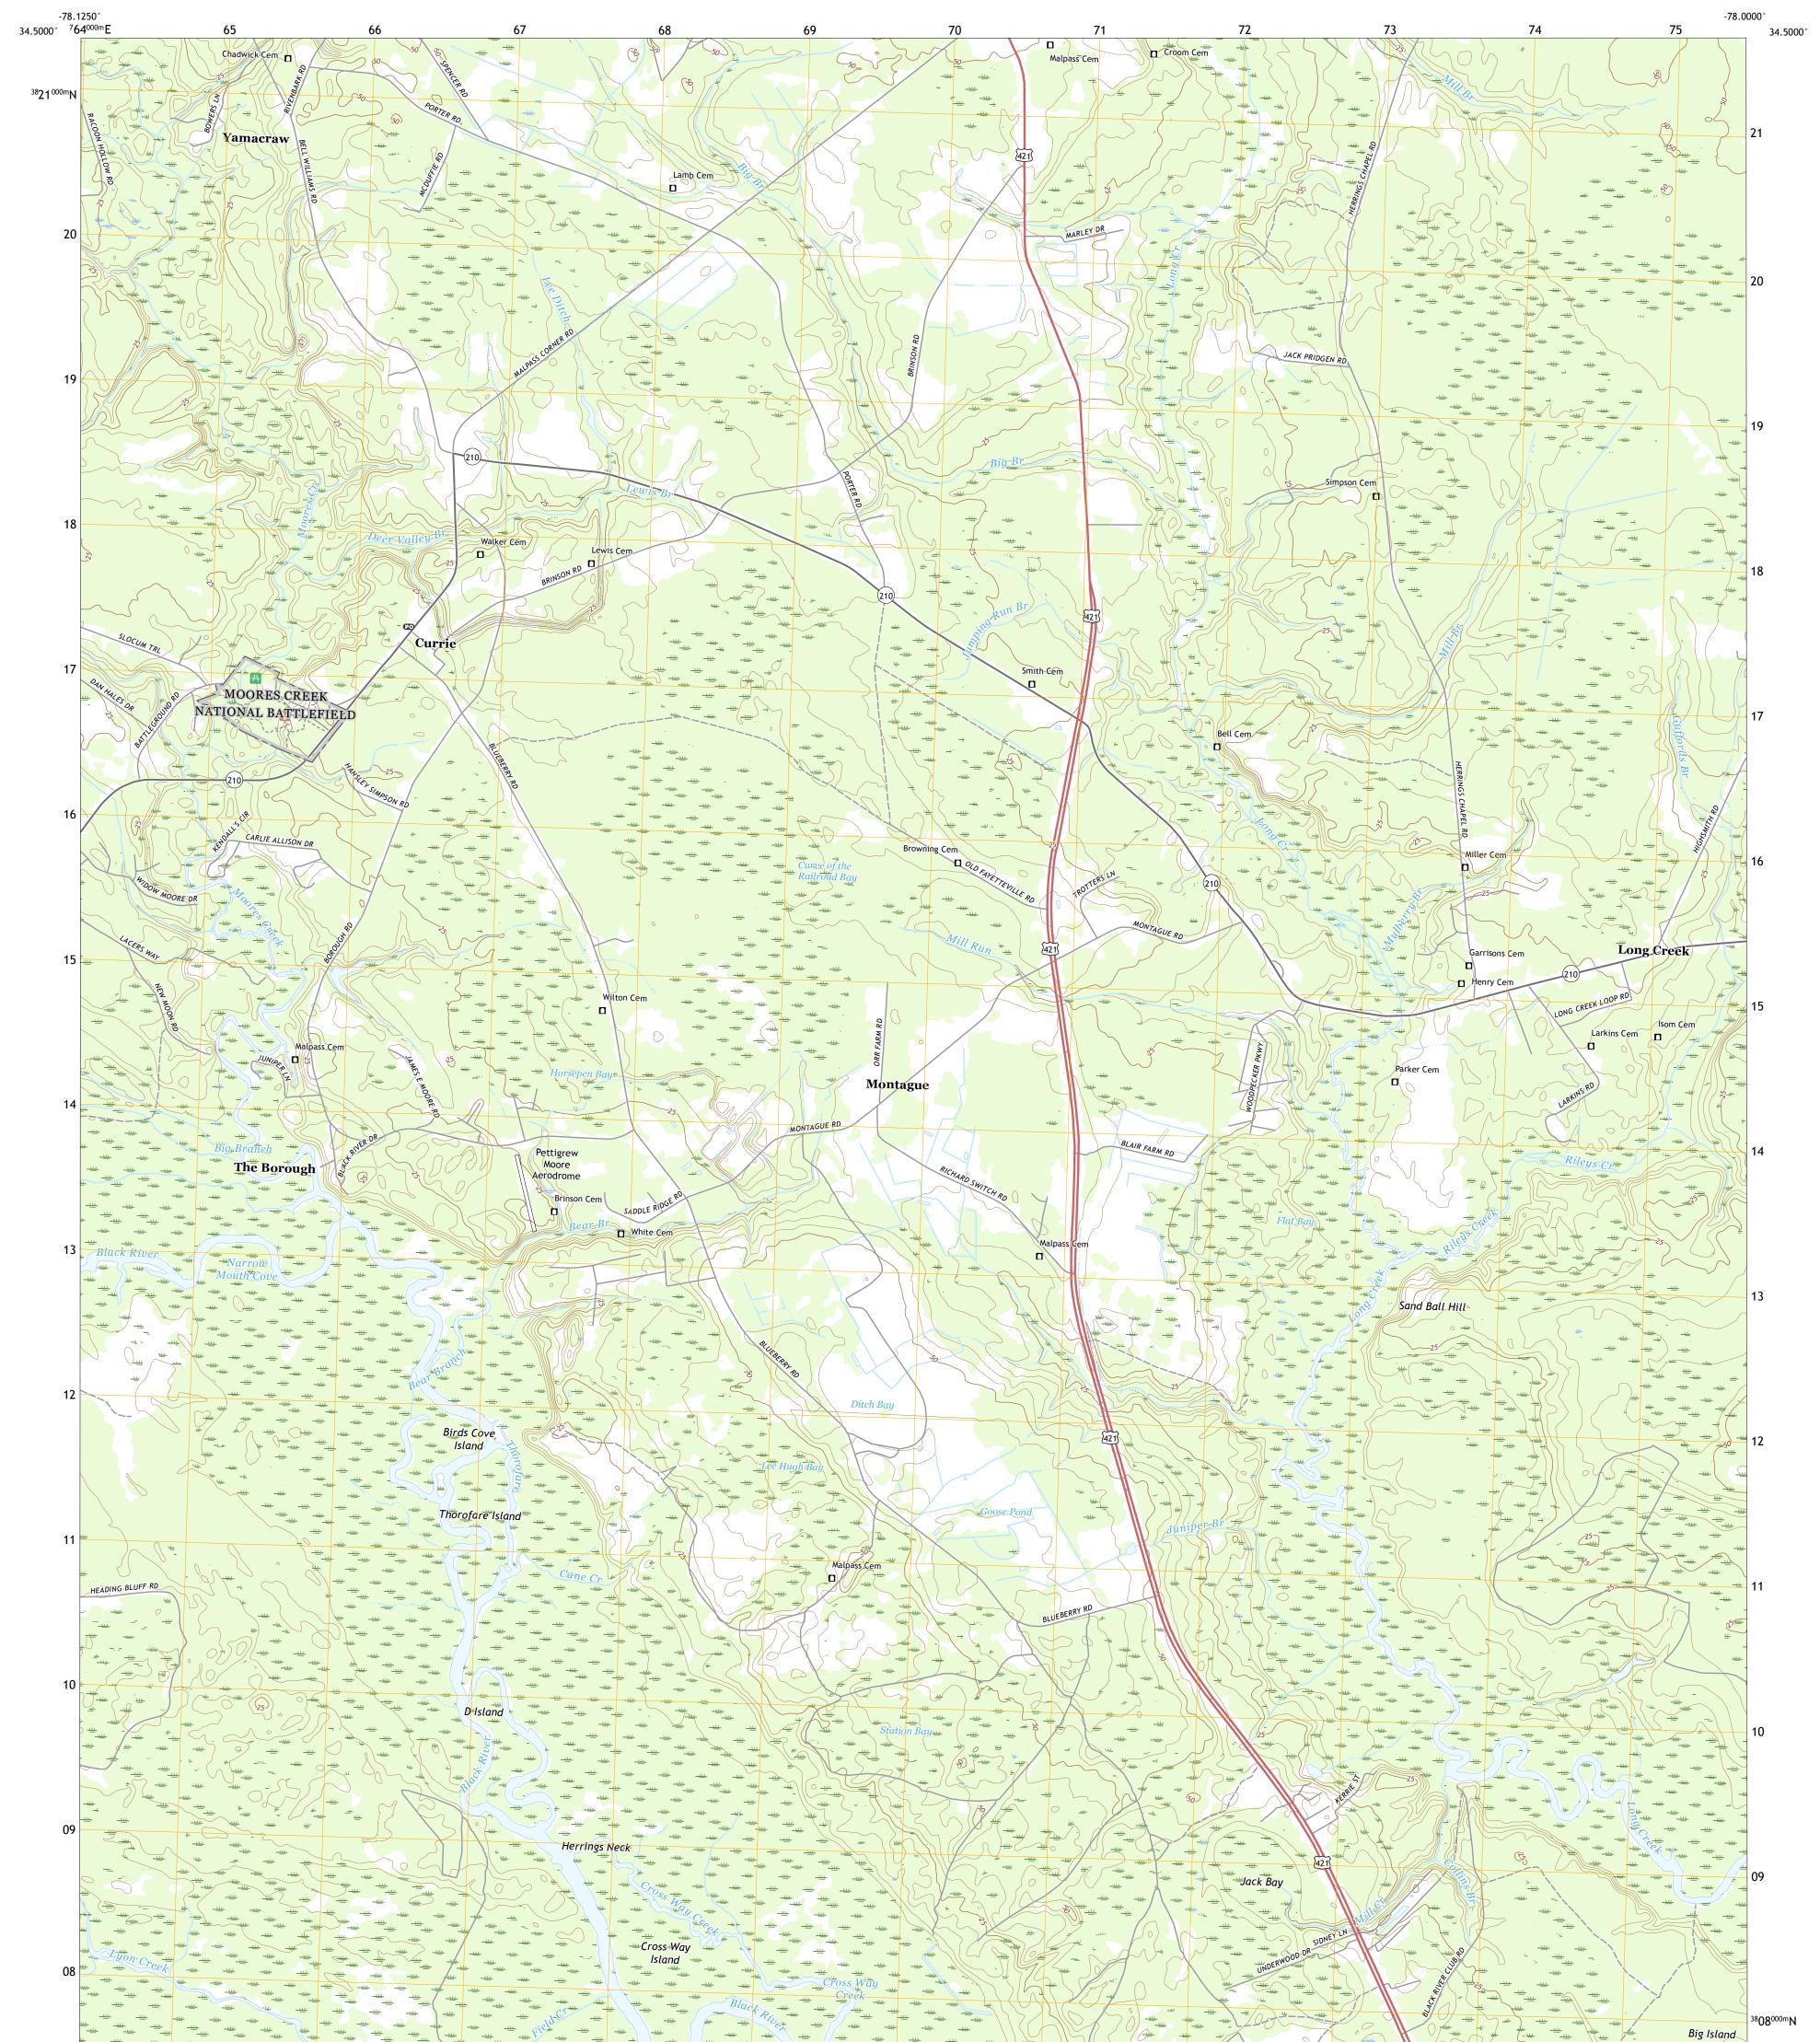

## U.S. DEPARTMENT OF THE INTERIOR U.S. GEOLOGICAL SURVEY

## CURRIE QUADRANGLE NORTH CAROLINA - PENDER COUNTY 7.5-MINUTE SERIES

Produced by the United States Geological Survey North American Datum of 1983 (NAD83) World Geodetic System of 1984 (WGS84). Projection and 1 000-meter grid:Universal Transverse Mercator, Zone 175 This map is not a legal document. Boundaries may be generalized for this map scale. Private lands within government reservations may not be shown. Obtain permission before entering private lands.

Imagery.... Roads..... Names..... Hydrography..... Contours.. Boundaries.... ..FWS National Wetlands Inventory 1982 - 2010 Wetlands....

NSN. 7643016378668 NGA REF NO. US GS X 24 K 11061

State Route