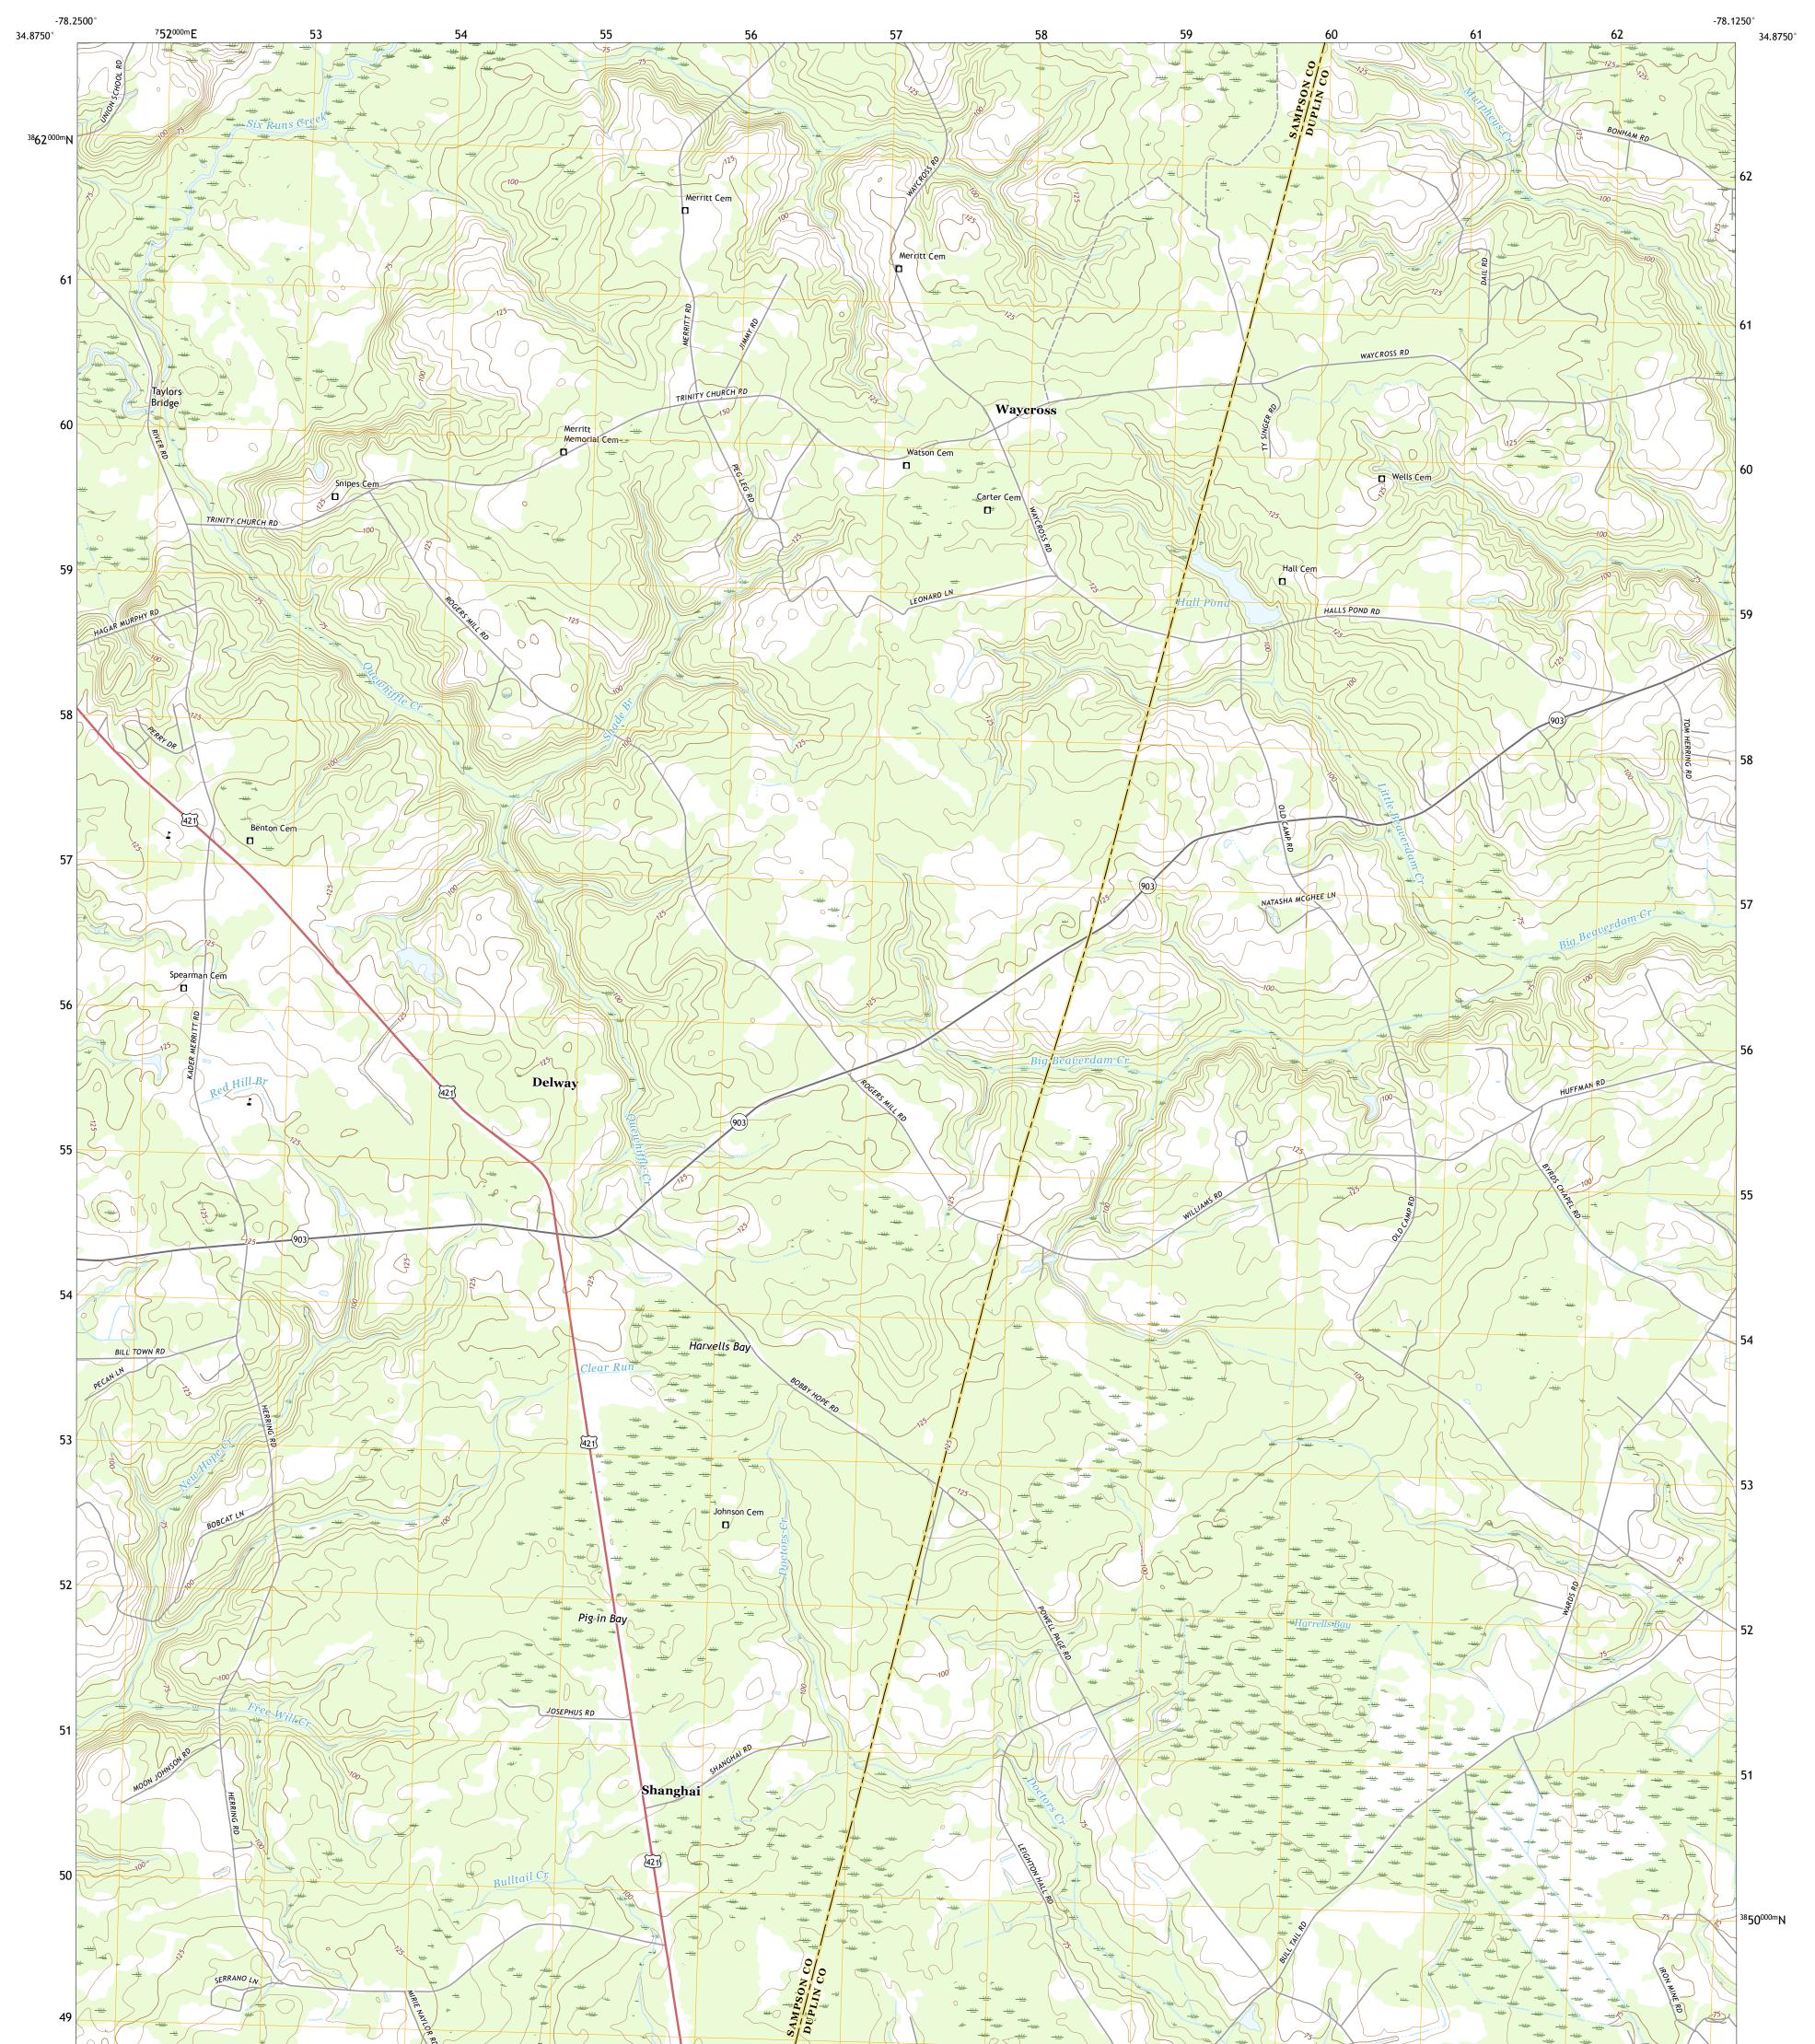

## U.S. DEPARTMENT OF THE INTERIOR U.S. GEOLOGICAL SURVEY

DELWAY QUADRANGLE NORTH CAROLINA 7.5-MINUTE SERIES

Produced by the United States Geological Survey North American Datum of 1983 (NAD83) World Geodetic System of 1984 (WGS84). Projection and 1 000-meter grid:Universal Transverse Mercator, Zone 175 This map is not a legal document. Boundaries may be generalized for this map scale. Private lands within government reservations may not be shown. Obtain permission before entering private lands.

Imagery.... Roads..... Names..... Hydrography..... Contours.... Boundaries... ..FWS Wetlands 1983 Wetlands... National Inventory

\_\_\_\_

State Route