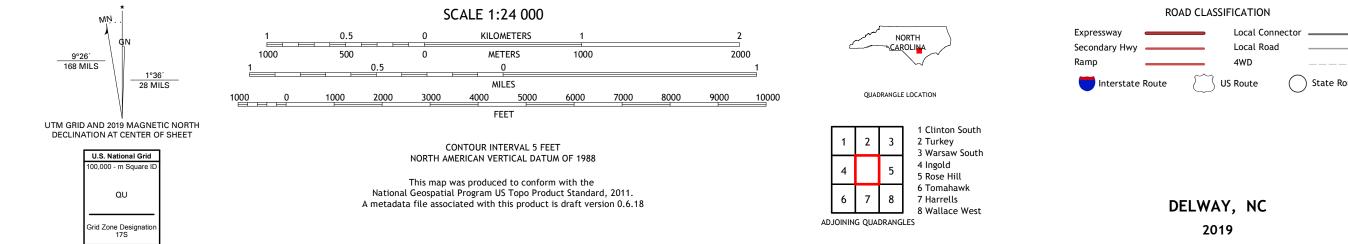

## U.S. DEPARTMENT OF THE INTERIOR U.S. GEOLOGICAL SURVEY

DELWAY QUADRANGLE NORTH CAROLINA 7.5-MINUTE SERIES

Produced by the United States Geological Survey North American Datum of 1983 (NAD83) World Geodetic System of 1984 (WGS84). Projection and 1 000-meter grid:Universal Transverse Mercator, Zone 175 This map is not a legal document. Boundaries may be generalized for this map scale. Private lands within government reservations may not be shown. Obtain permission before entering private lands.

Imagery.... Roads..... Names..... Hydrography..... Contours.... Boundaries... ..FWS Wetlands 1983 Wetlands... National Inventory

\_\_\_\_

State Route