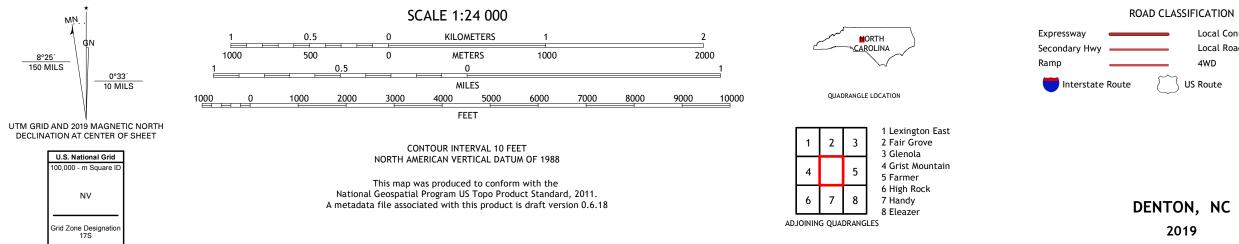

## U.S. DEPARTMENT OF THE INTERIOR U.S. GEOLOGICAL SURVEY

DENTON QUADRANGLE NORTH CAROLINA 7.5-MINUTE SERIES

Produced by the United States Geological Survey North American Datum of 1983 (NAD83) World Geodetic System of 1984 (WGS84). Projection and 1 000-meter grid:Universal Transverse Mercator, Zone 175 This map is not a legal document. Boundaries may be generalized for this map scale. Private lands within government reservations may not be shown. Obtain permission before entering private lands.