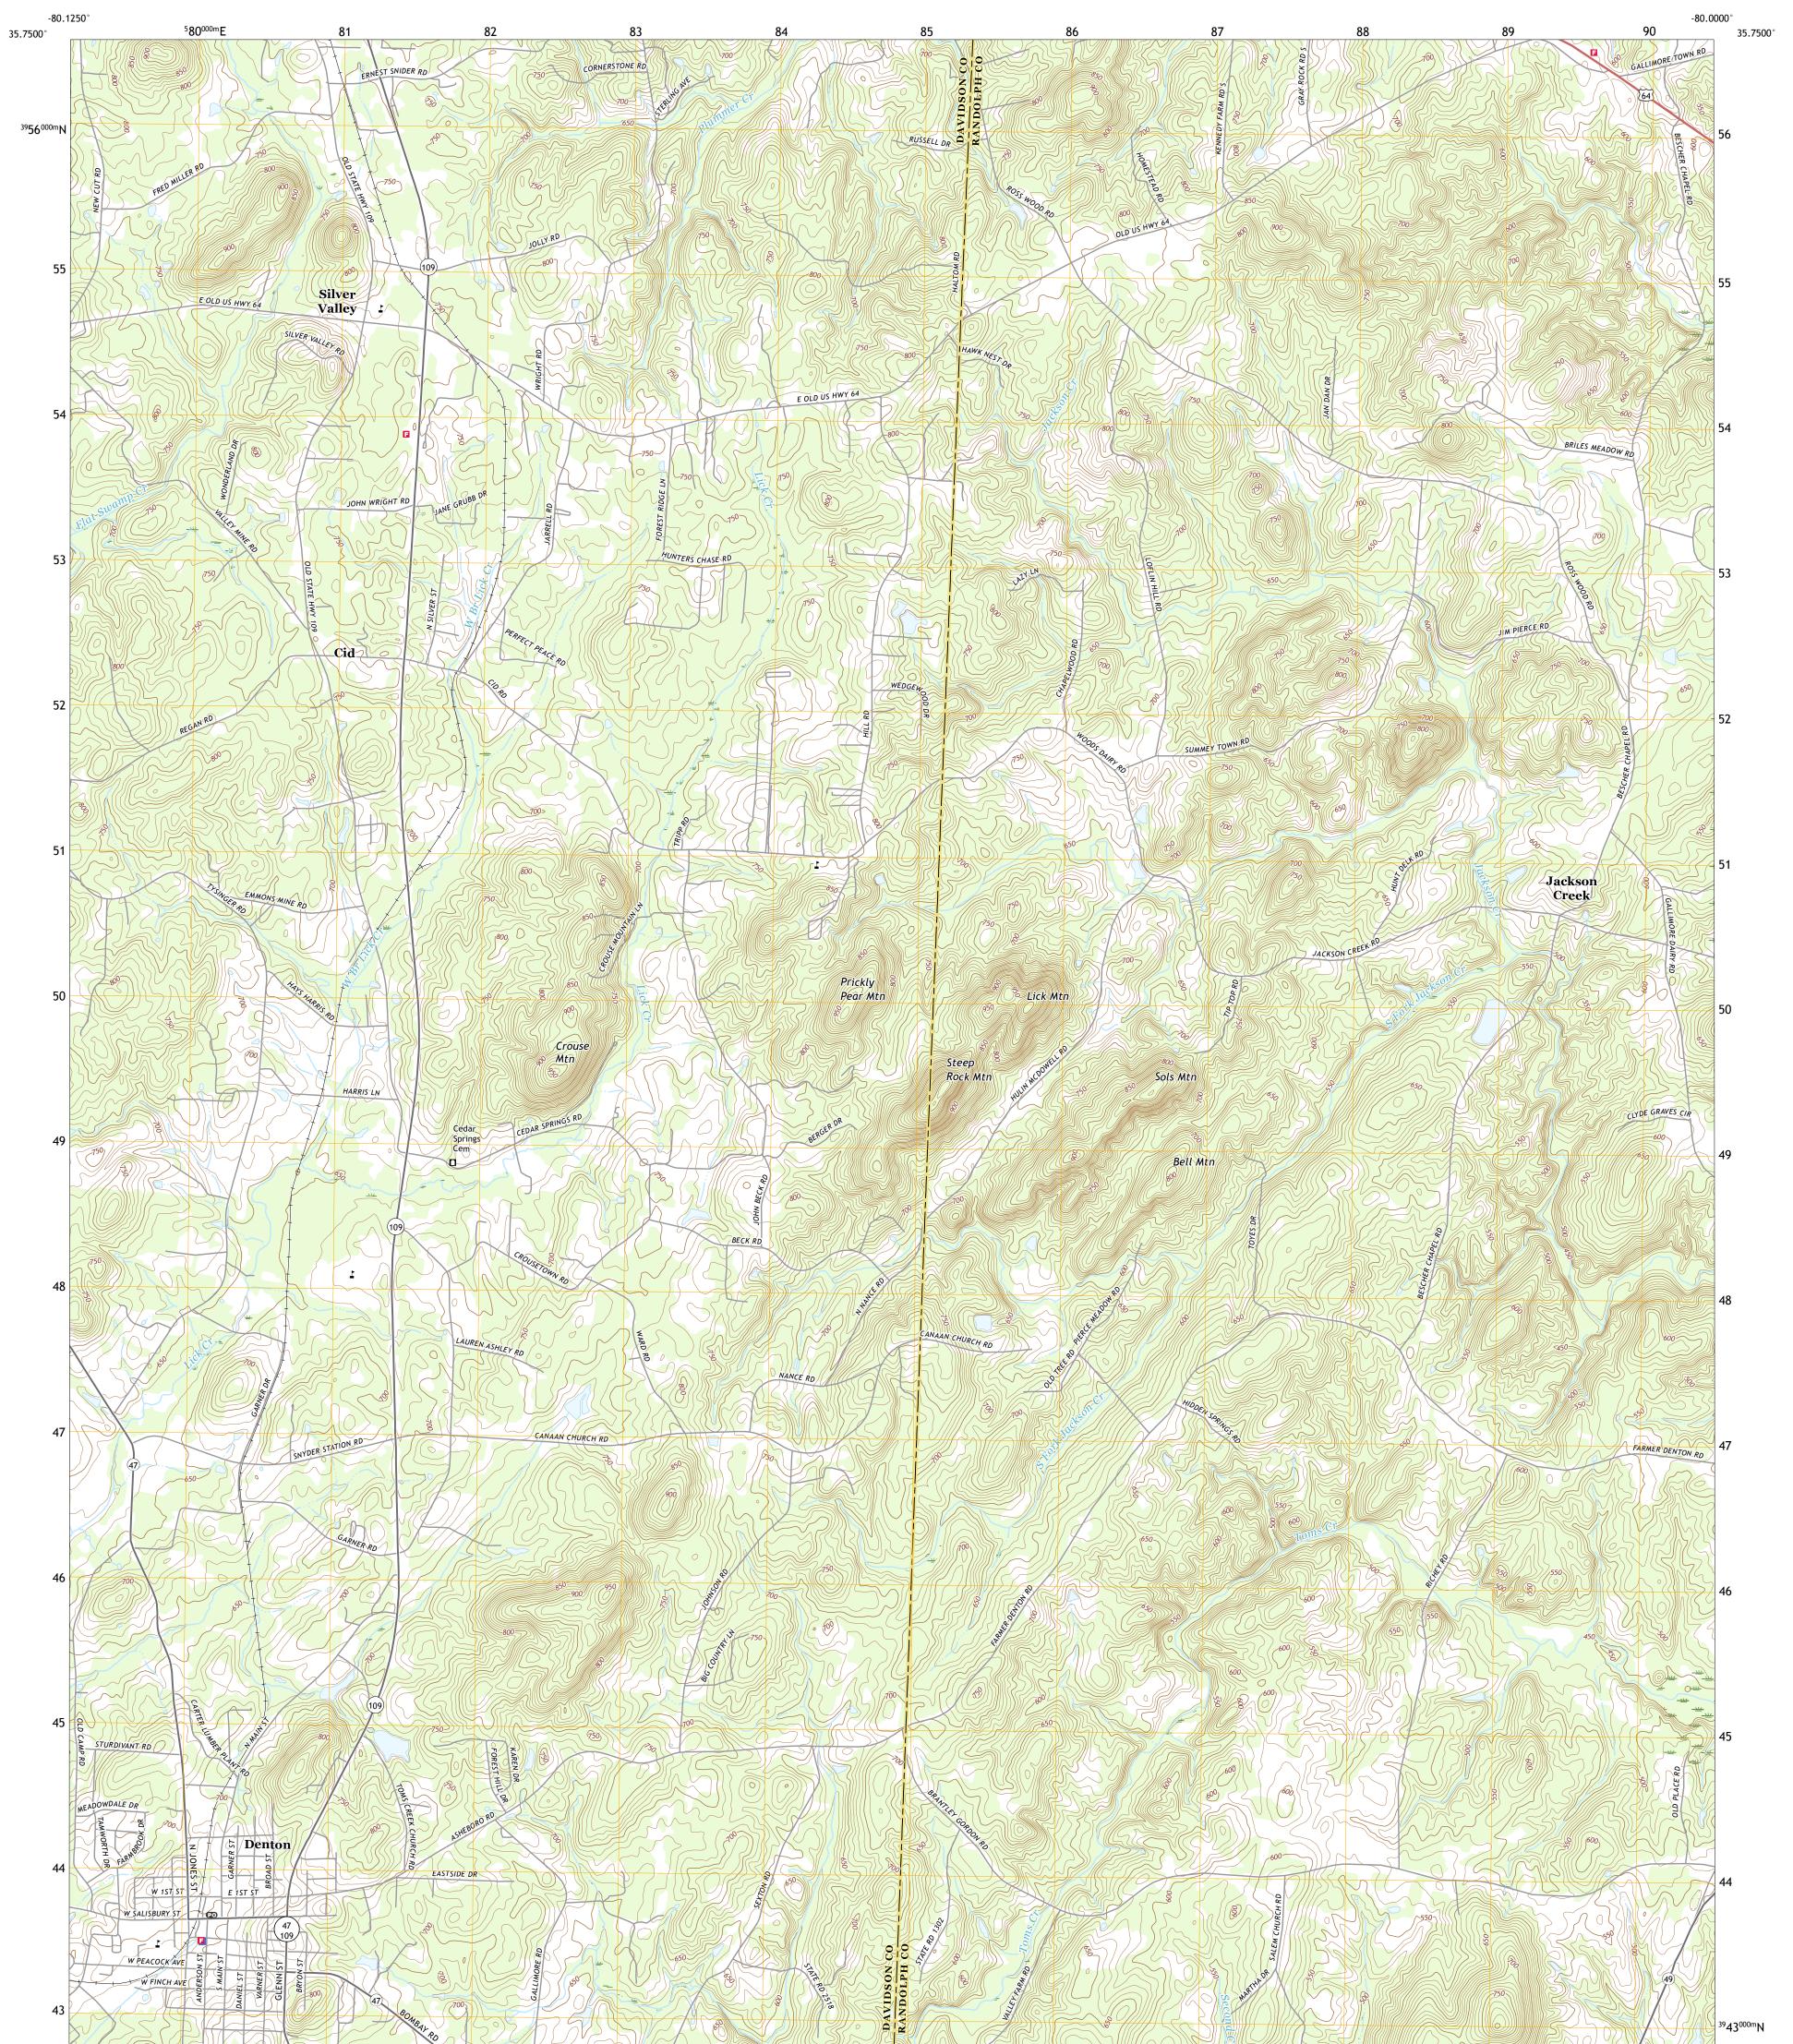

## U.S. DEPARTMENT OF THE INTERIOR U.S. GEOLOGICAL SURVEY

DENTON QUADRANGLE NORTH CAROLINA 7.5-MINUTE SERIES

Produced by the United States Geological Survey North American Datum of 1983 (NAD83) World Geodetic System of 1984 (WGS84). Projection and 1 000-meter grid:Universal Transverse Mercator, Zone 175 This map is not a legal document. Boundaries may be generalized for this map scale. Private lands within government reservations may not be shown. Obtain permission before entering private lands.