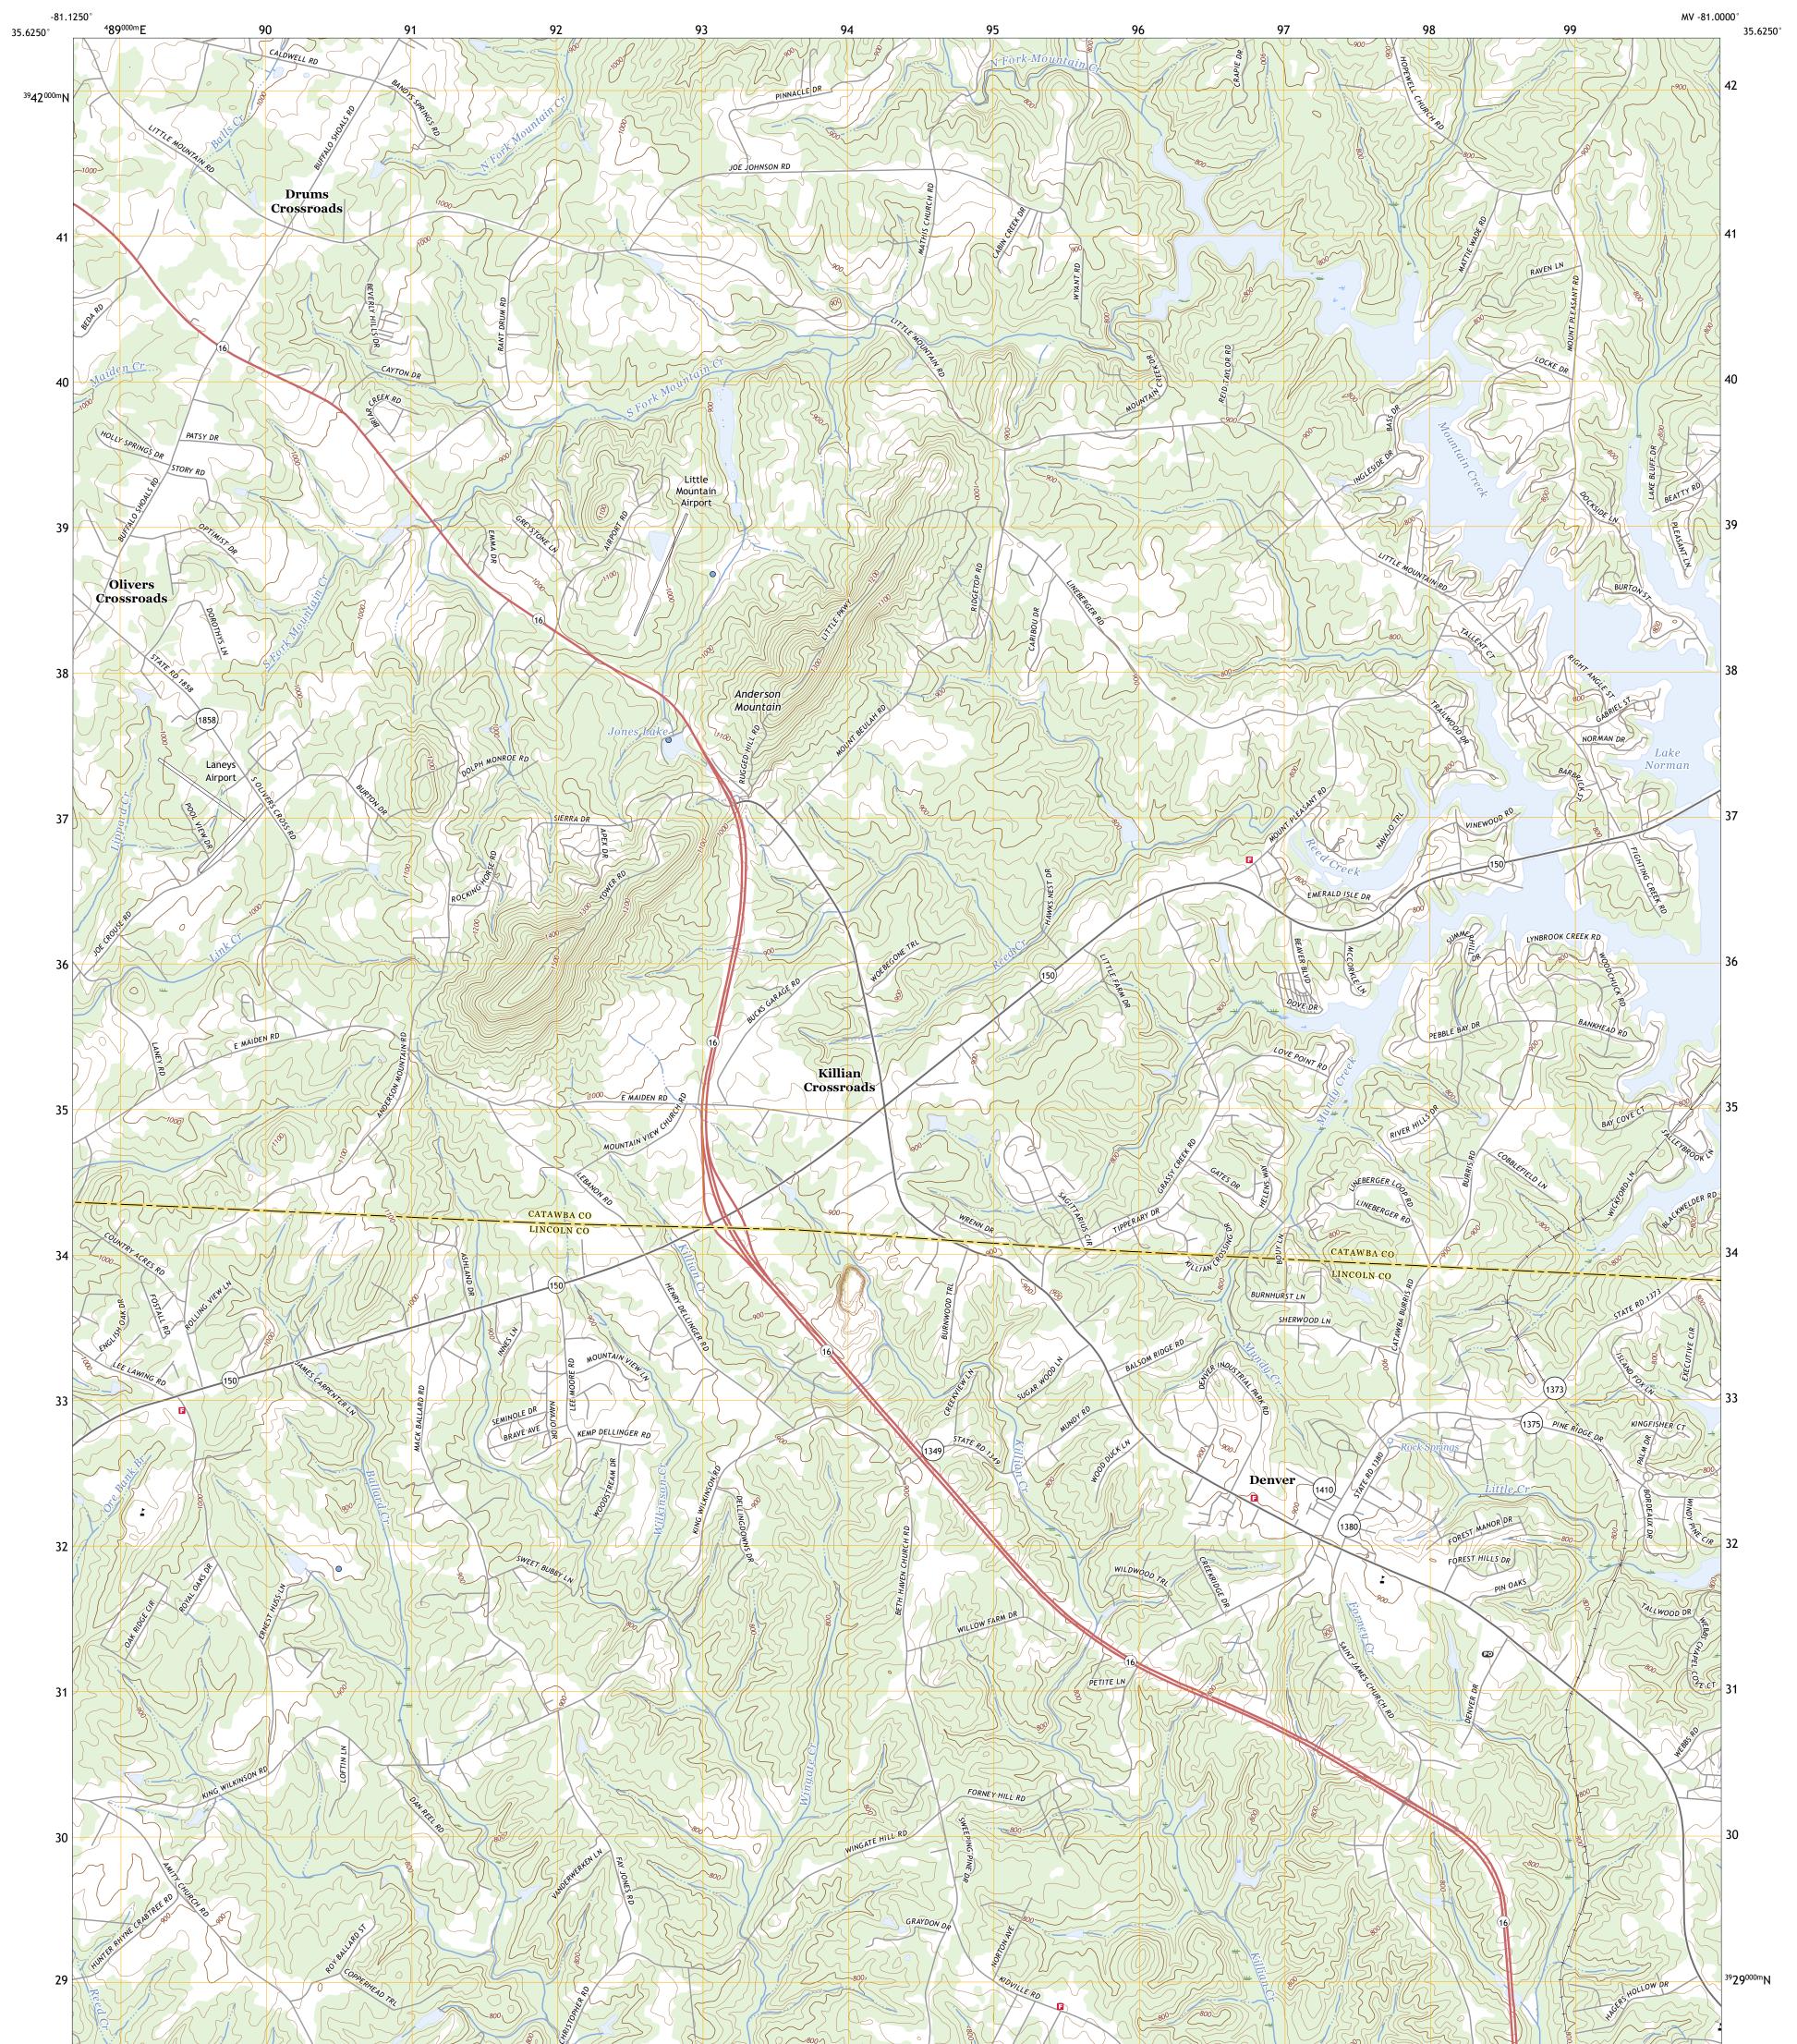

## U.S. DEPARTMENT OF THE INTERIOR U.S. GEOLOGICAL SURVEY

DENVER QUADRANGLE NORTH CAROLINA 7.5-MINUTE SERIES

Produced by the United States Geological Survey North American Datum of 1983 (NAD83) World Geodetic System of 1984 (WGS84). Projection and 1 000-meter grid:Universal Transverse Mercator, Zone 17S This map is not a legal document. Boundaries may be generalized for this map scale. Private lands within government reservations may not be shown. Obtain permission before entering private lands.

 Imagery......NAIP, July 2020 - July 2020

 Roads......NAIP, July 2020 - July 2020

 Roads......Naional Hydrography

 Hydrography.....National Hydrography Dataset, 2002 - 2018

 Contours.....National Elevation Dataset, 2008

 Boundaries.....Multiple sources; see metadata file 2019 - 2021

 Wetlands......FWS National Wetlands Inventory Not Available