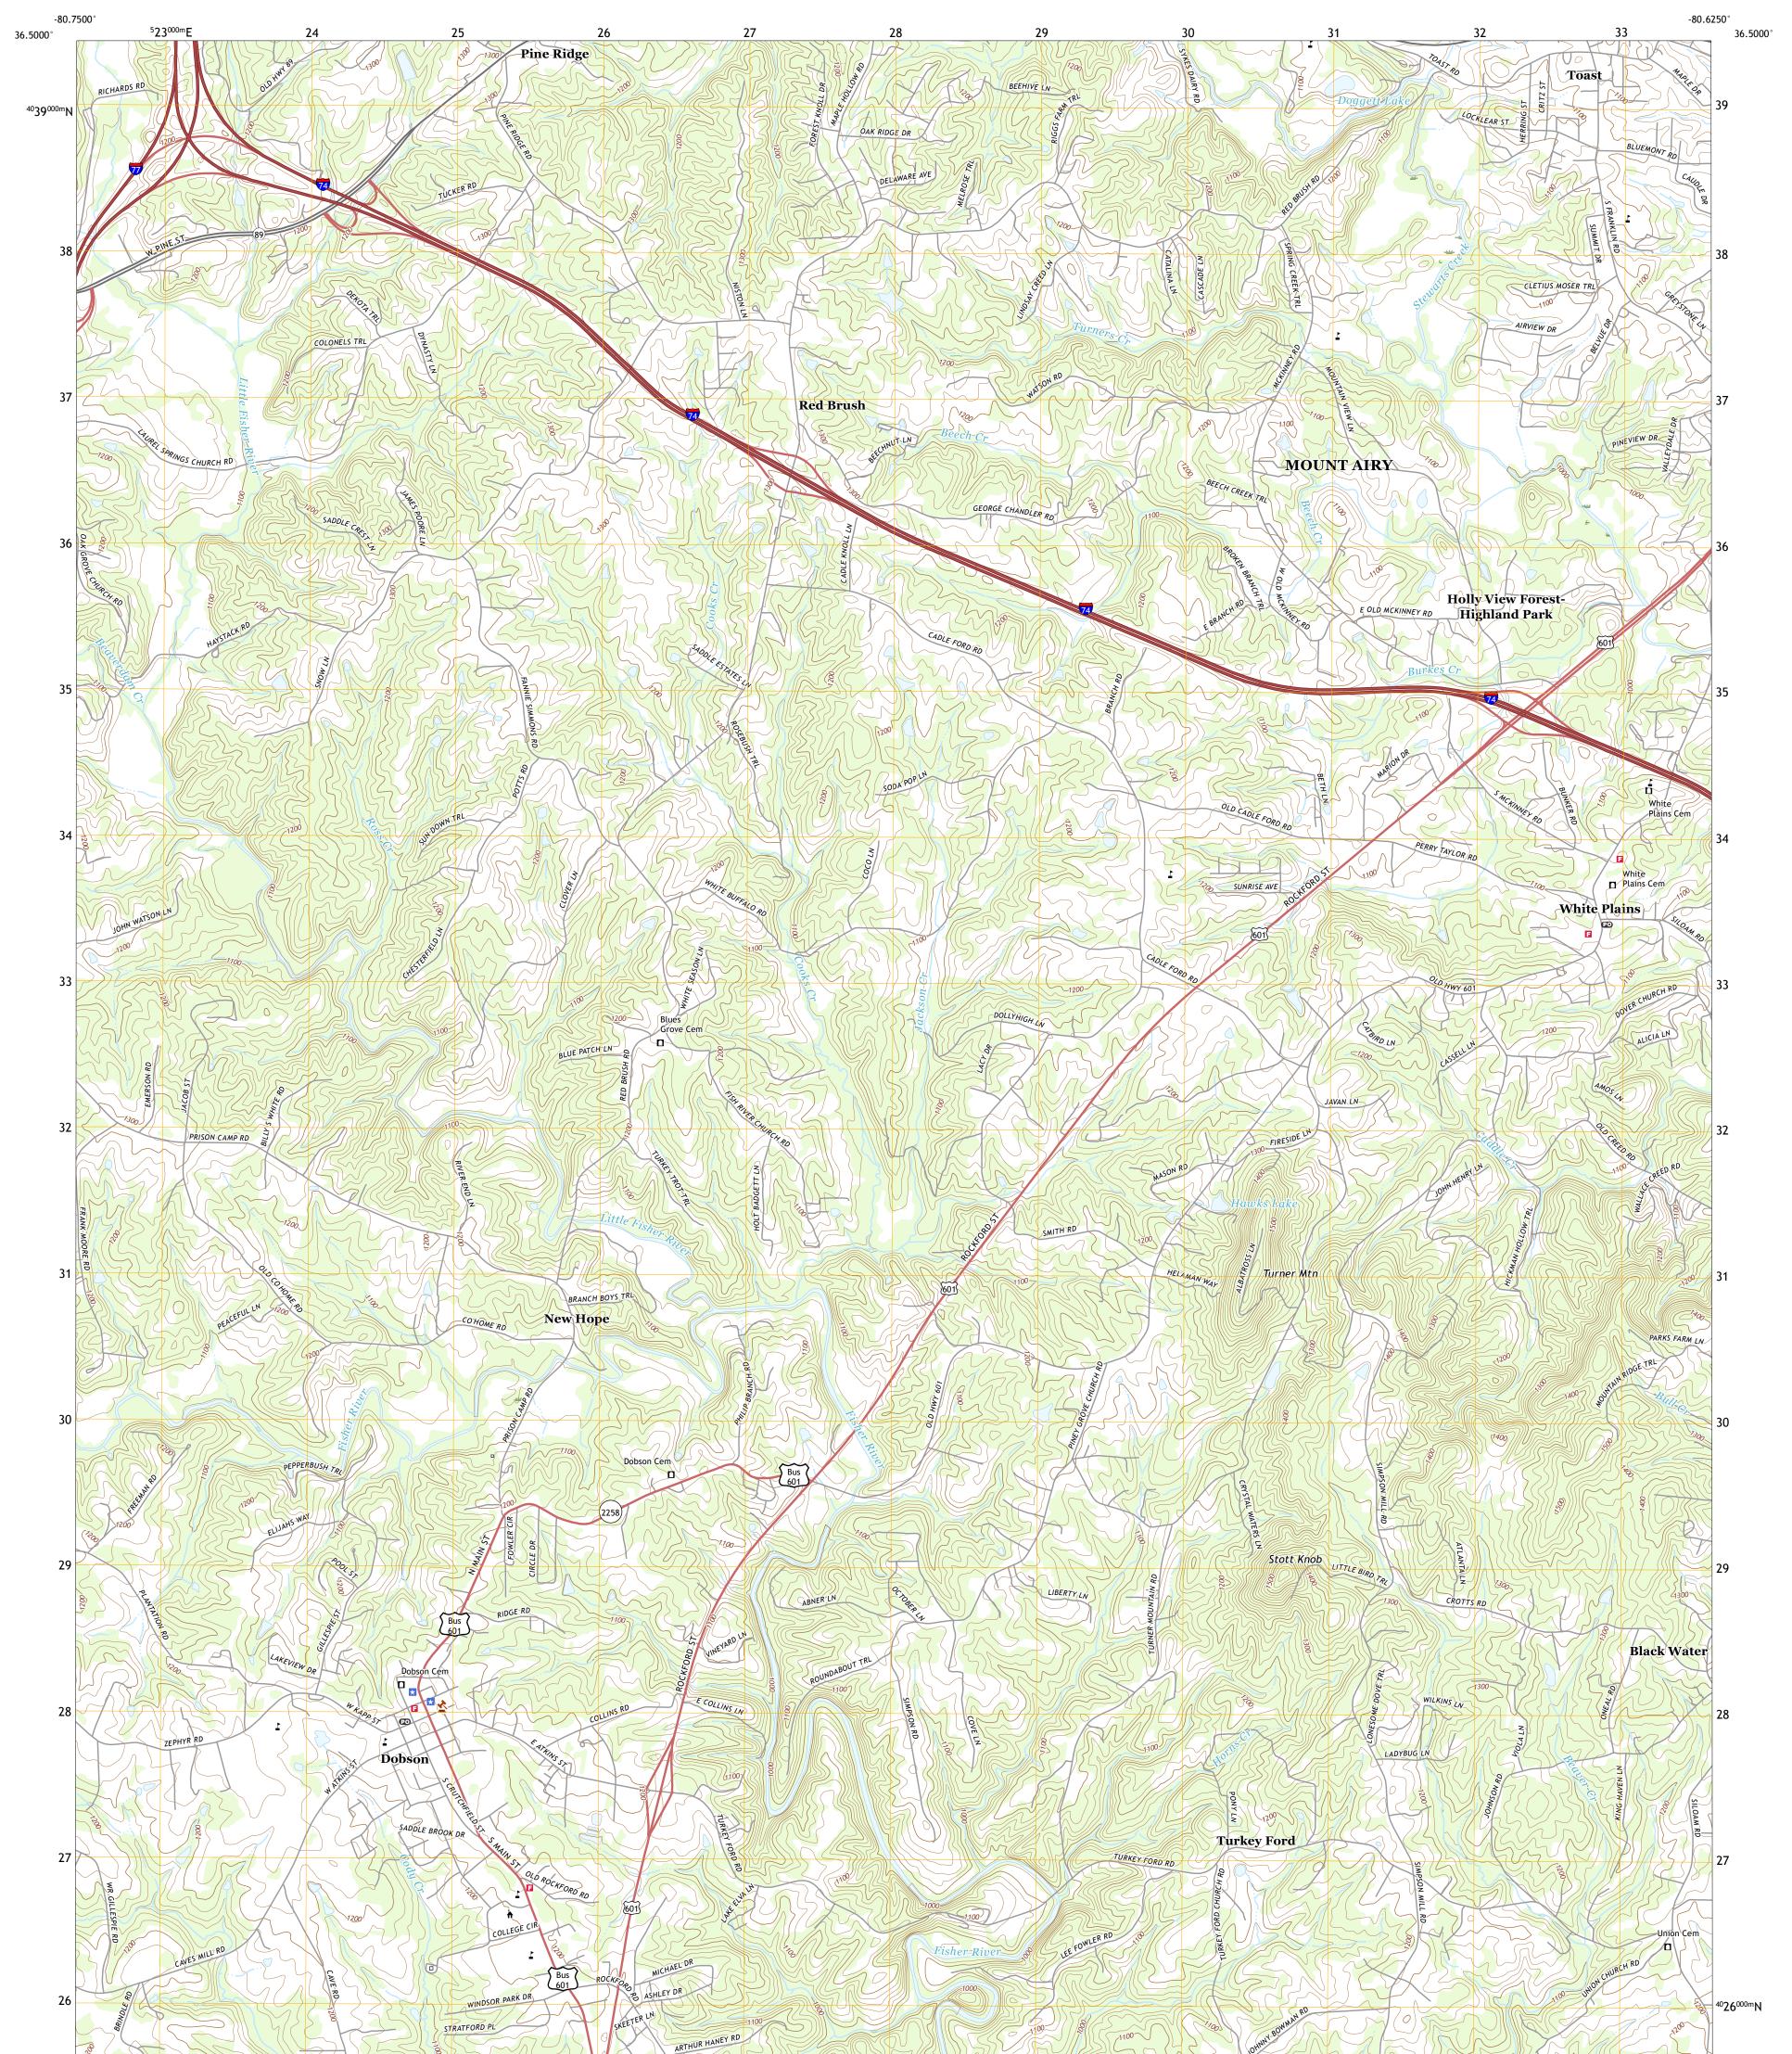

## U.S. DEPARTMENT OF THE INTERIOR U.S. GEOLOGICAL SURVEY

## DOBSON QUADRANGLE NORTH CAROLINA - SURRY COUNTY 7.5-MINUTE SERIES

Produced by the United States Geological Survey North American Datum of 1983 (NAD83) World Geodetic System of 1984 (WGS84). Projection and 1 000-meter grid:Universal Transverse Mercator, Zone 175 This map is not a legal document. Boundaries may be generalized for this map scale. Private lands within government reservations may not be shown. Obtain permission before entering private lands.

Imagery... Roads..... Names..... Hydrography..... Contours.. Boundaries... ..FWS Wetlands 1982 Wetlands... National Inventory

## NSN. 7 6 4 3 0 1 6 3 7 8 6 8 2 NGA REF NO. US GS X 2 4 K 1 2 3 9 9

State Route