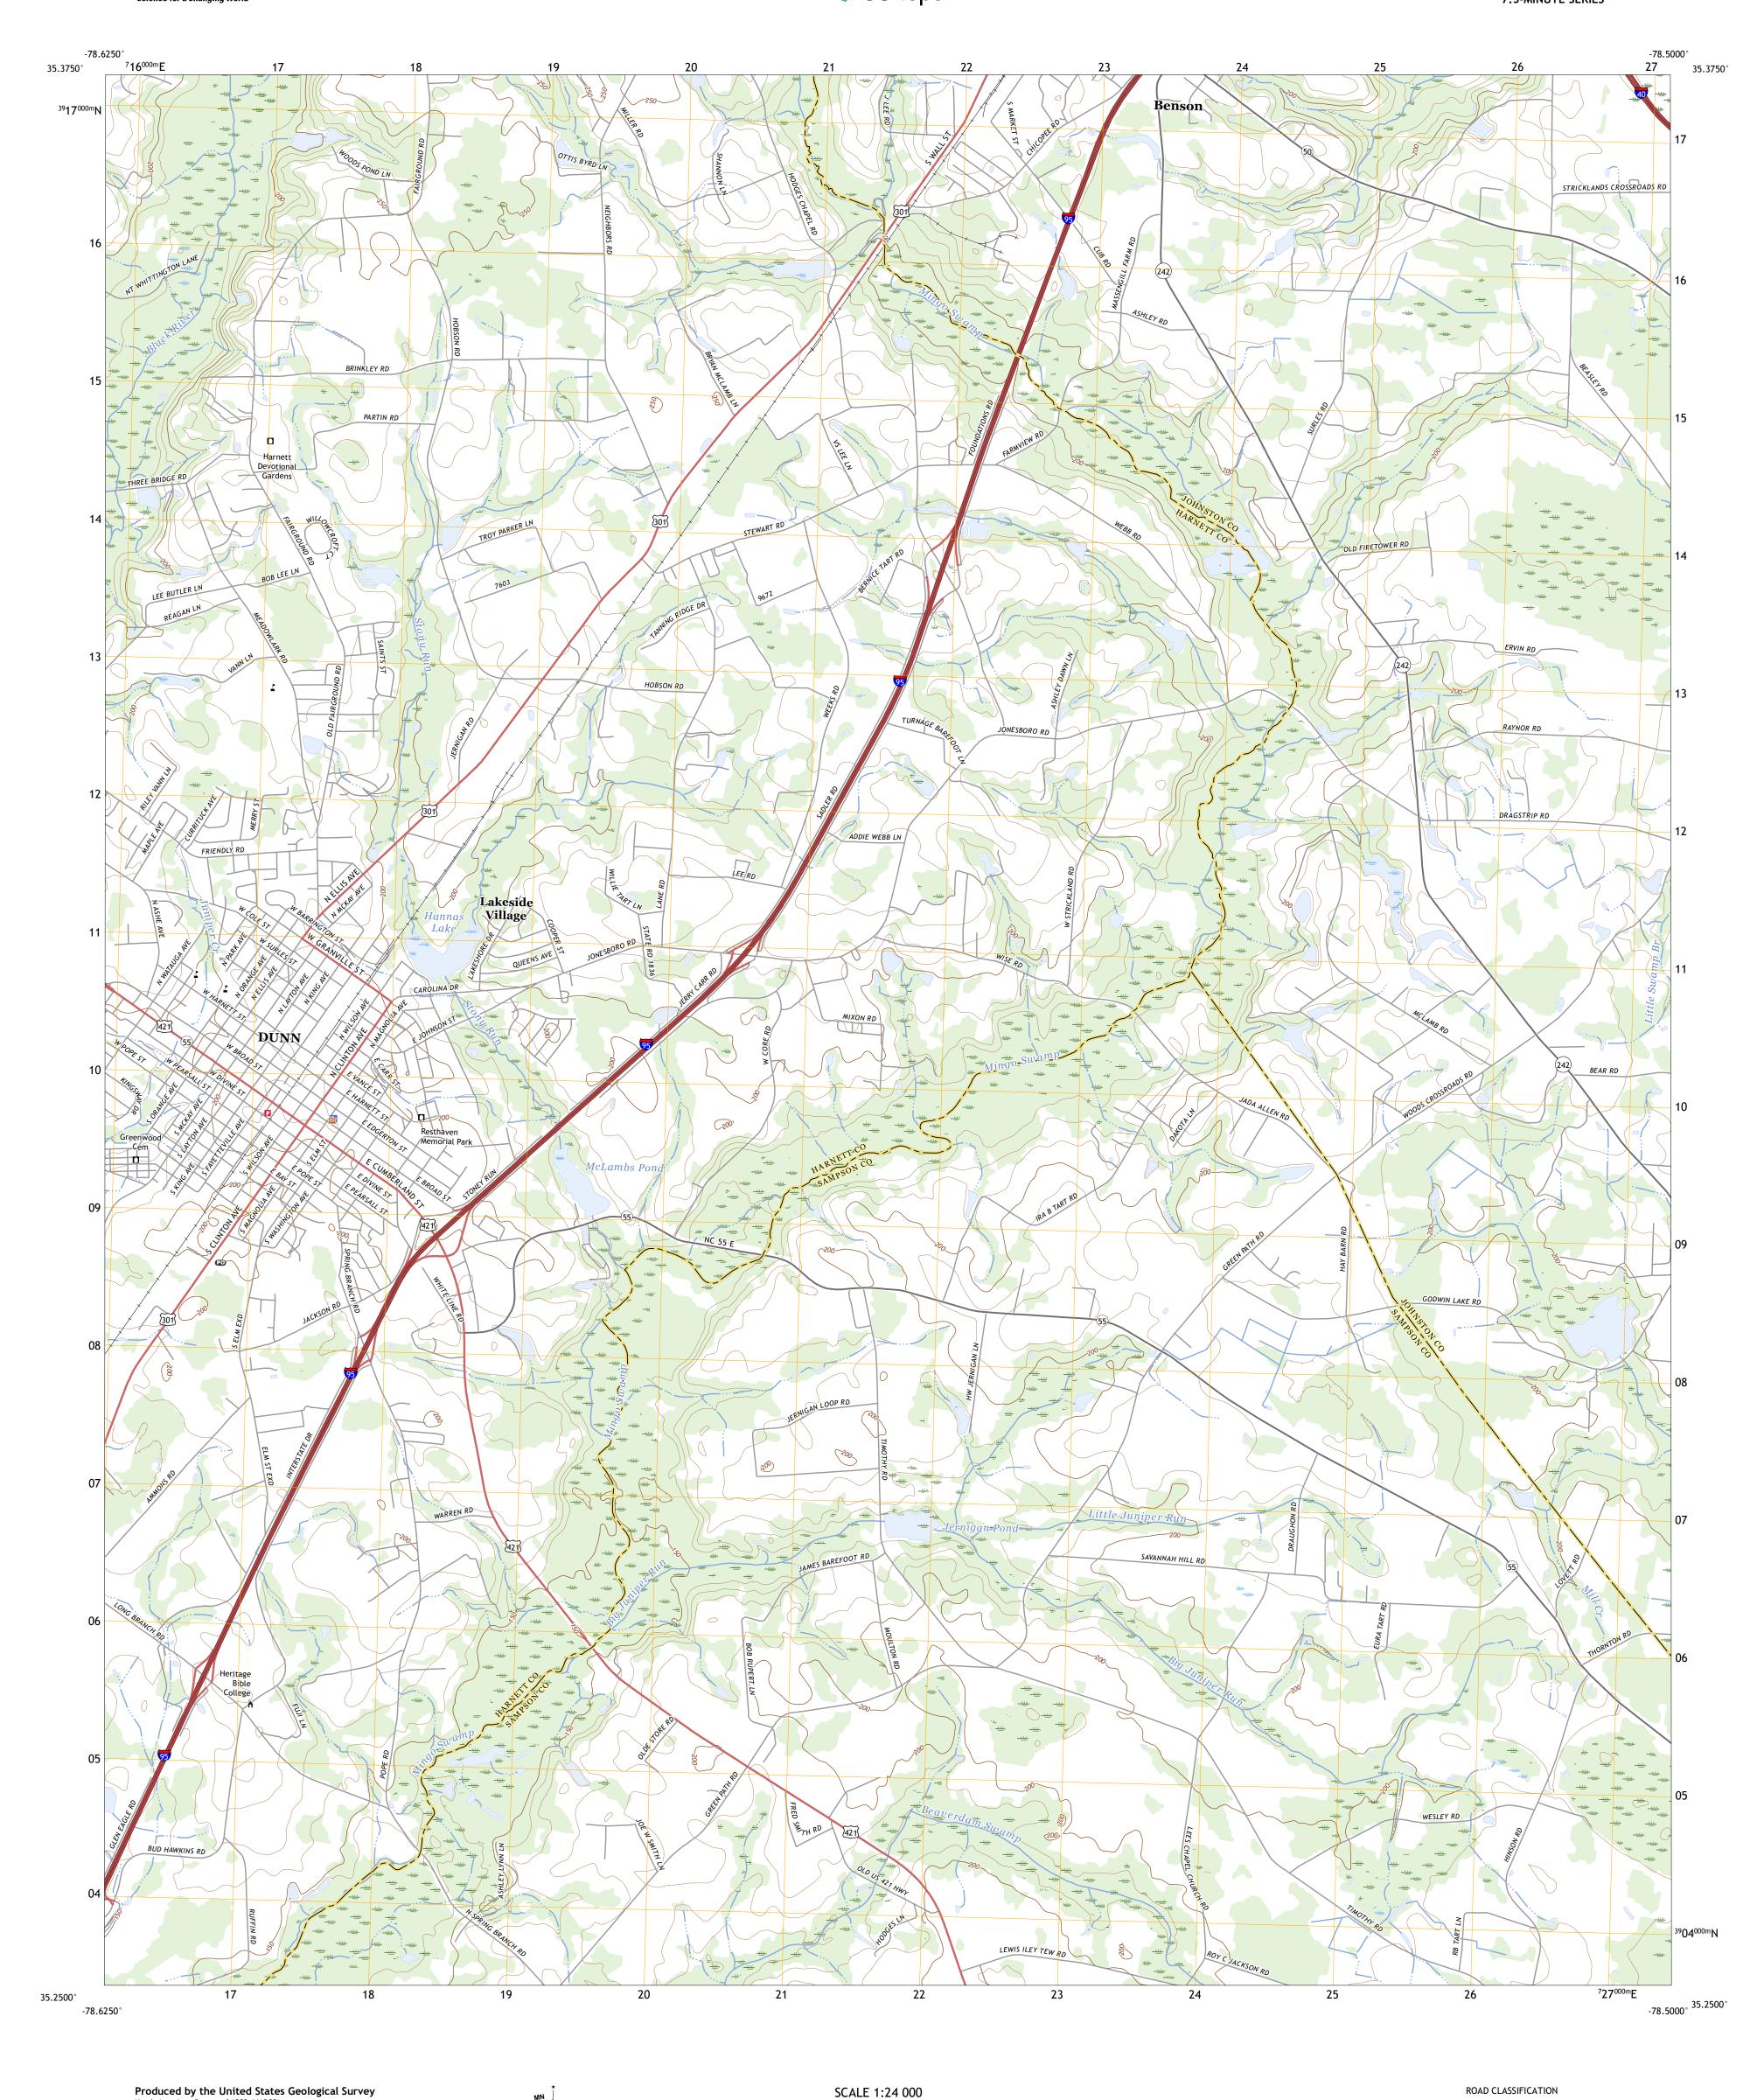

> U.S. National Grid 100,000 - m Square ID

> > QV

Grid Zone Designation 17S

This map is not a legal document. Boundaries may be

entering private lands.

Hydrography.....

Imagery.... Roads..... Names.....

Boundaries....

Wetlands...

QUADRANGLE LOCATION

Local Connector ——

State Route

Local Road

4WD

US Route

Secondary Hwy -

Interstate Route

Ramp