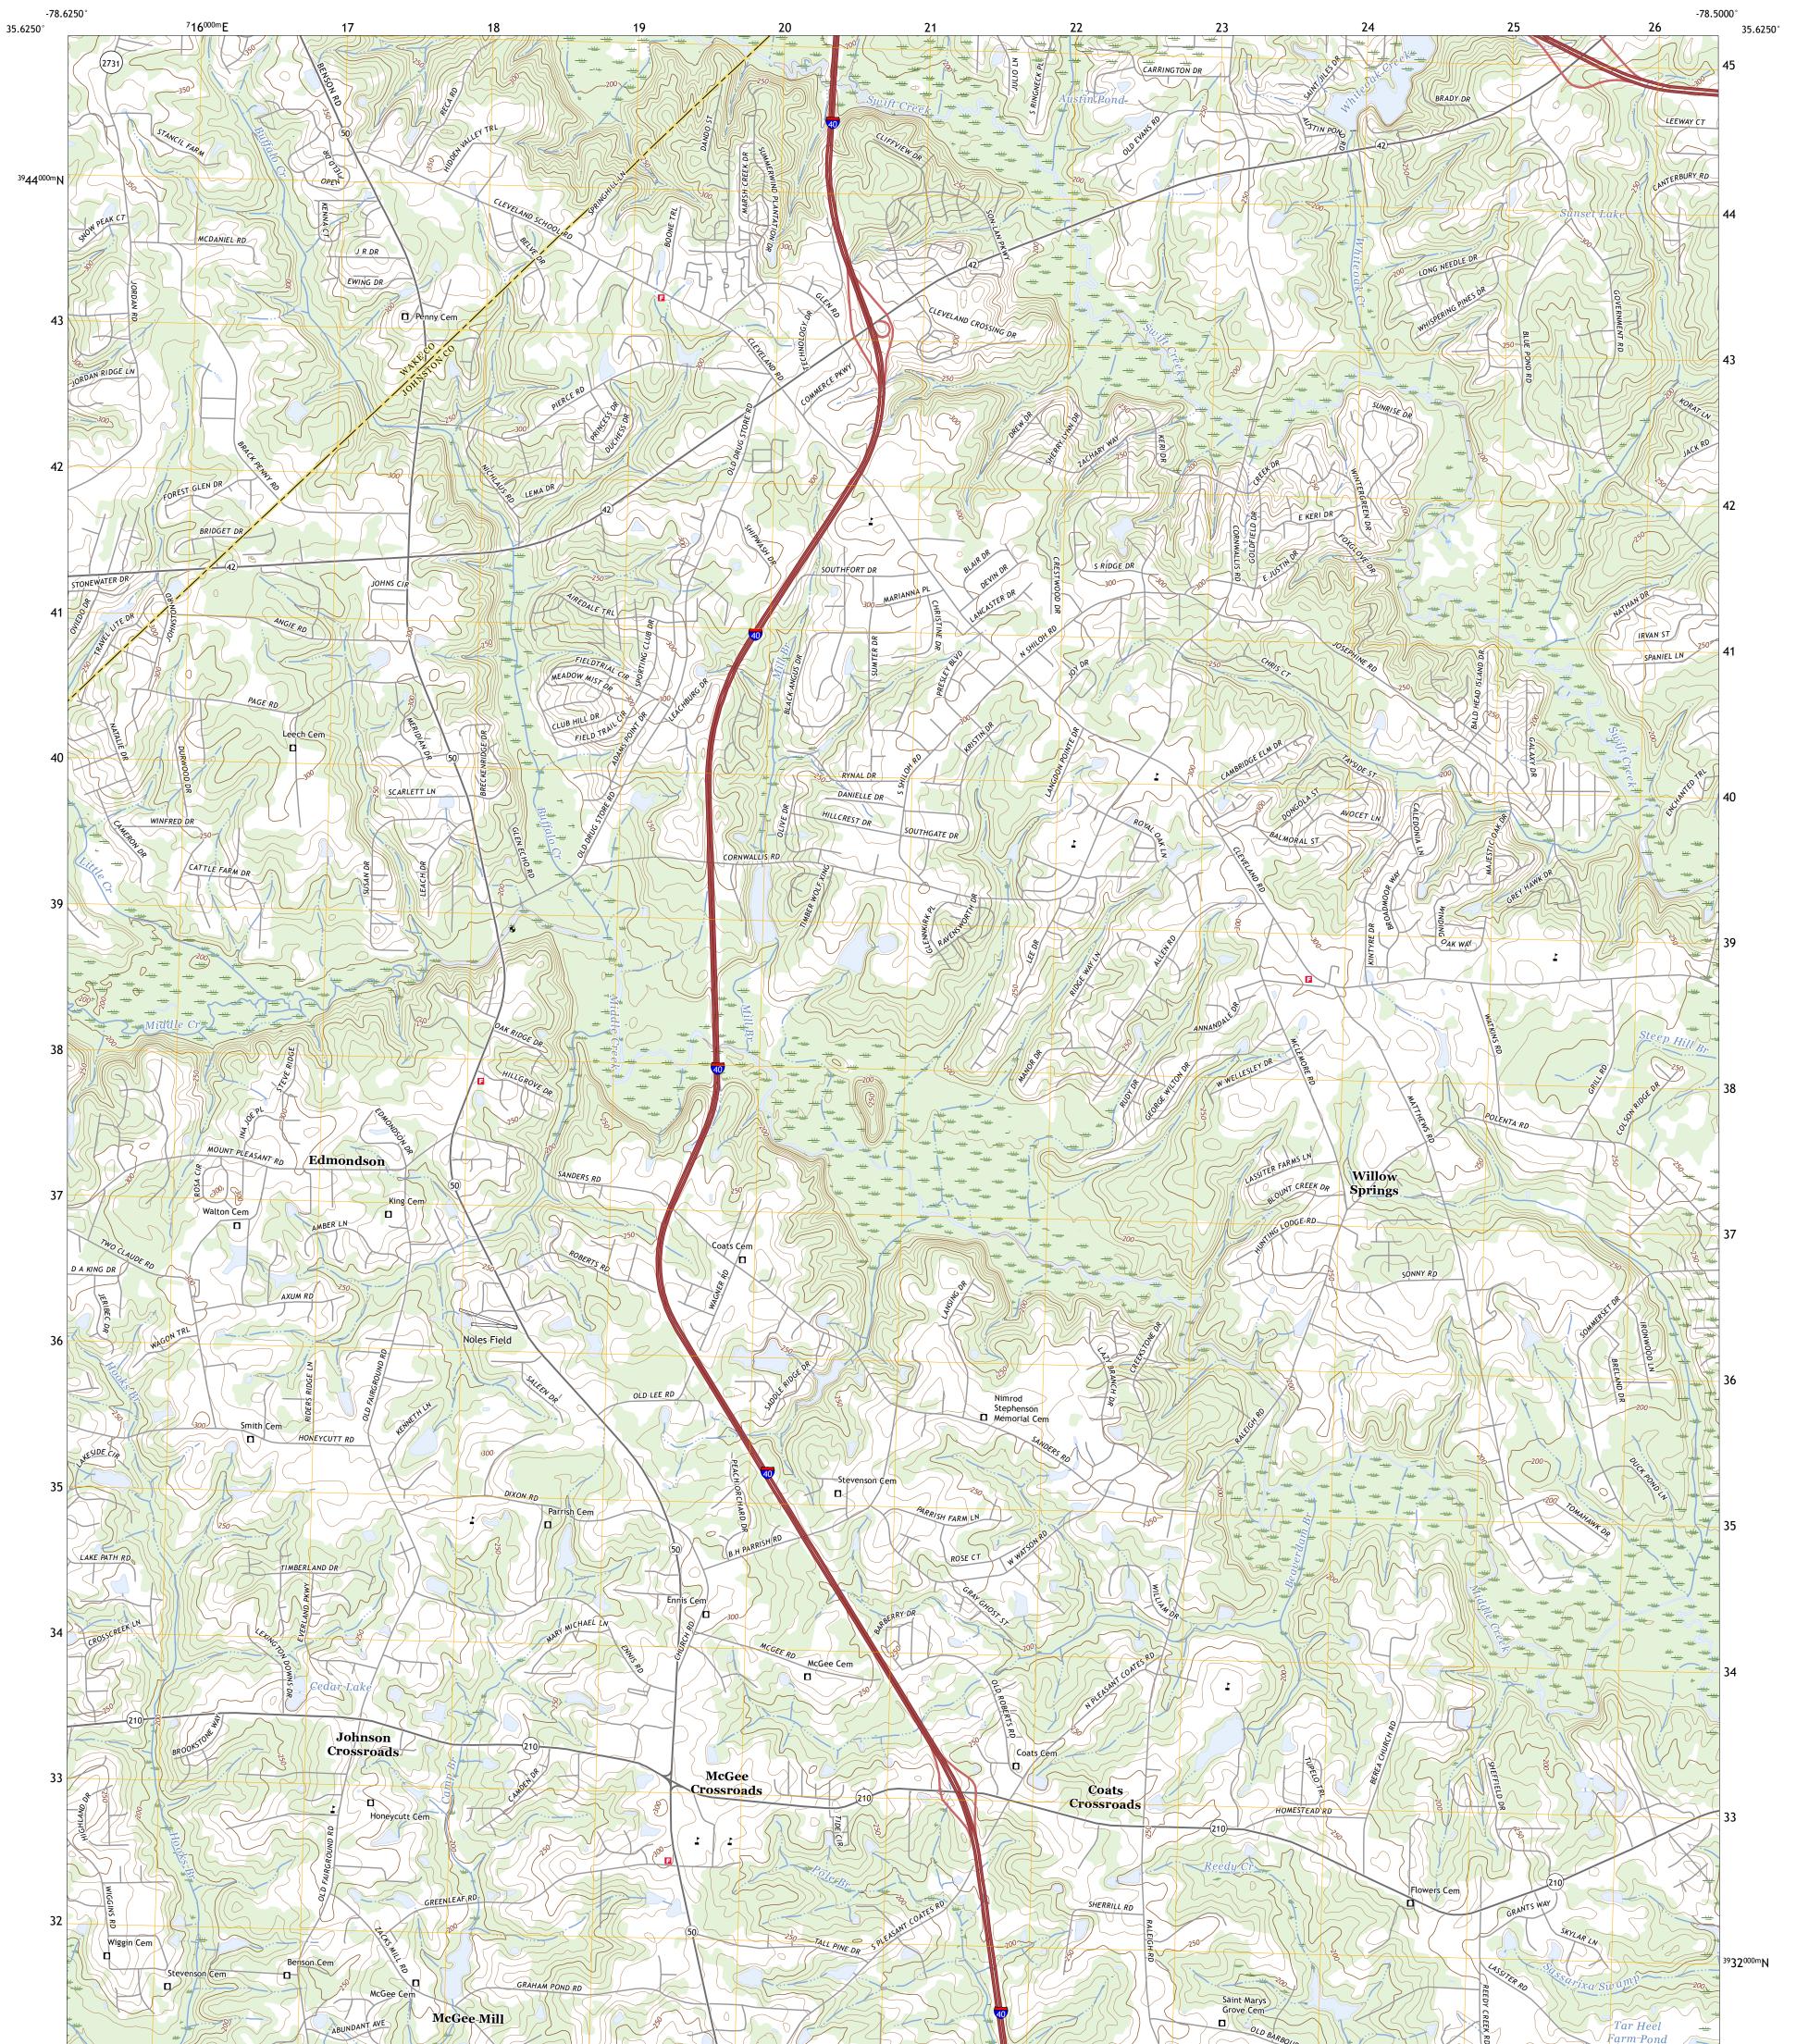

## U.S. DEPARTMENT OF THE INTERIOR U.S. GEOLOGICAL SURVEY

EDMONDSON QUADRANGLE NORTH CAROLINA 7.5-MINUTE SERIES

Produced by the United States Geological Survey North American Datum of 1983 (NAD83) World Geodetic System of 1984 (WGS84). Projection and 1 000-meter grid:Universal Transverse Mercator, Zone 175 This map is not a legal document. Boundaries may be generalized for this map scale. Private lands within government reservations may not be shown. Obtain permission before entering private lands.

Imagery.... Roads..... Names..... Hydrography..... Contours.. Boundaries.... ..FWS National Wetlands Inventory Not Available Wetlands....

2022