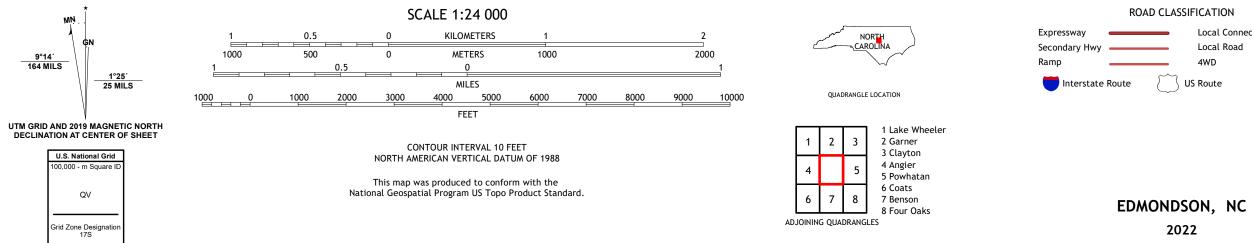

## U.S. DEPARTMENT OF THE INTERIOR U.S. GEOLOGICAL SURVEY

EDMONDSON QUADRANGLE NORTH CAROLINA 7.5-MINUTE SERIES

Produced by the United States Geological Survey North American Datum of 1983 (NAD83) World Geodetic System of 1984 (WGS84). Projection and 1 000-meter grid:Universal Transverse Mercator, Zone 175 This map is not a legal document. Boundaries may be generalized for this map scale. Private lands within government reservations may not be shown. Obtain permission before entering private lands.