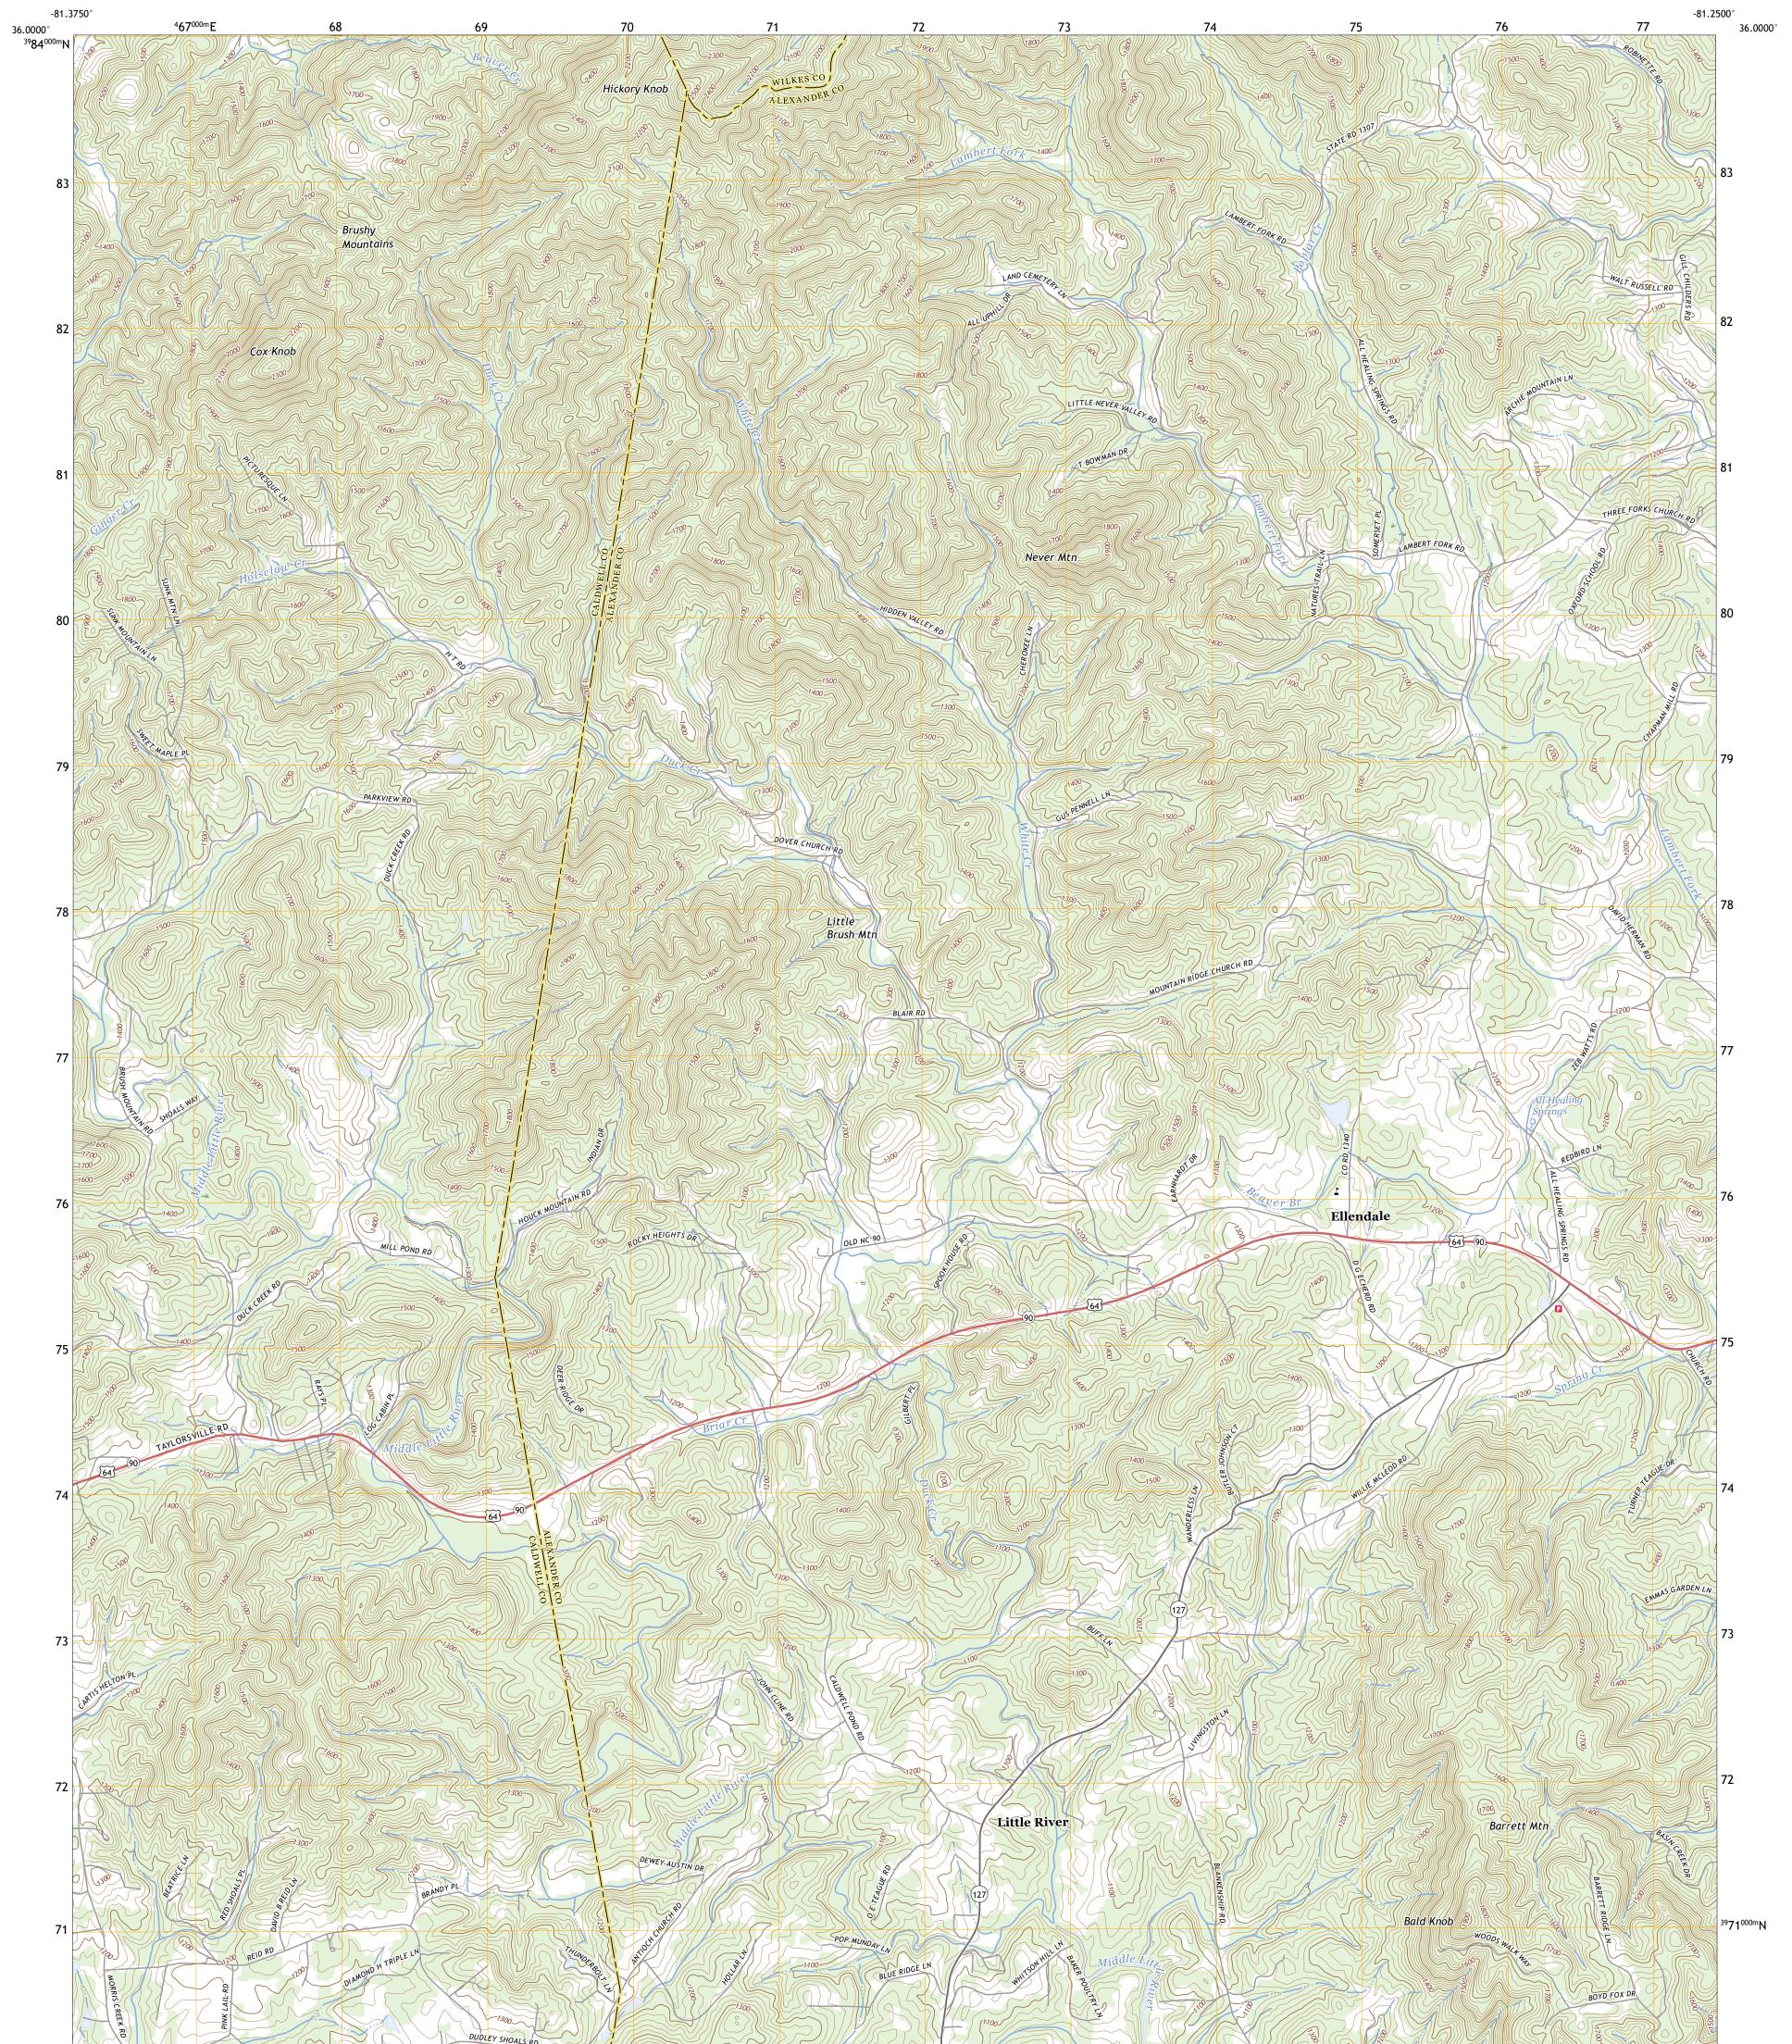

ELLENDALE QUADRANGLE NORTH CAROLINA 7.5-MINUTE SERIES

Produced by the United States Geological Survey North American Datum of 1983 (NAD83) World Geodetic System of 1984 (WGS84). Projection and 1 000-meter grid:Universal Transverse Mercator, Zone 175 This map is not a legal document. Boundaries may be generalized for this map scale. Private lands within government reservations may not be shown. Obtain permission before entering private lands.