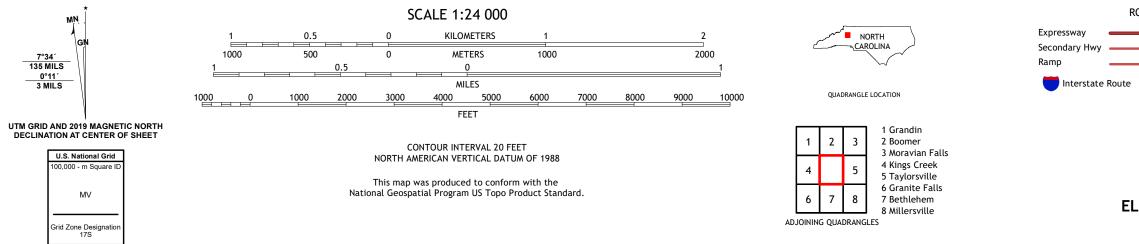

Imagery.... Roads..... Names..... Hydrography..... Contours..... Boundaries.... Wetlands.... ..FWS National Wetlands Inventory Not Available

7°34′ 135 MILS

ROAD CLASSIFICATION Local Connector Local Road \_\_\_\_\_ \_ 4WD \_\_\_\_\_ US Route State Route